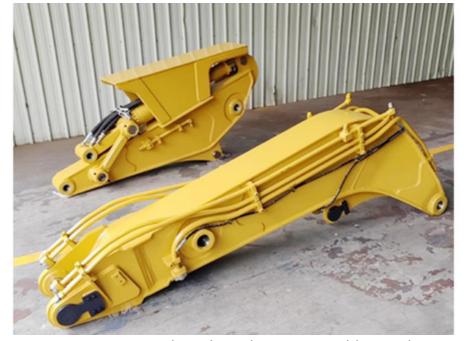

## More Images

Welcome to send your excavator model to us for double check. Whatsapp\_+86 13822325403

Details of one set of shorten heavy duty excavator shorten boom and arm: \*high effective \*heavy duty \*longer service life-span \*big machine \*better welding performance \*better design