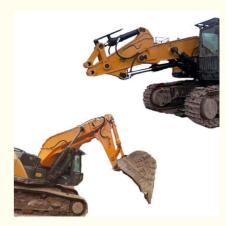

# **Excavator Tunnel Arm For Digging Tunnels Narrow Places**

# **Product Specification**

• Features: Heavy Duty

• Warranty: 6 Months For Arm And Boom, 3 Months For

Bucket

Working Condition: Digging TunnelSuitable Excavators: 6ton - 60ton

Material: Q355B Or Others As You Request

Connectors: High Quality Connectors
Highlight: Tunnel Arm Excavator,

Narrow Places Excavator Tunnel Arm, Digging Tunnels Excavator Tunnel Arm