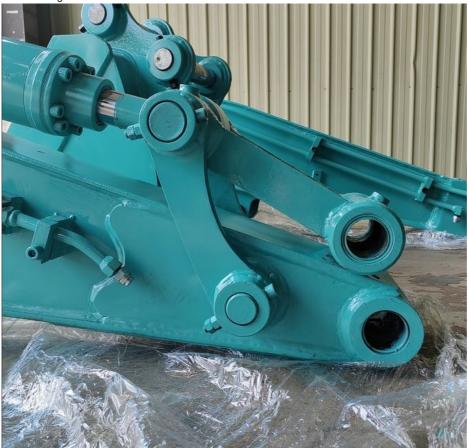

## More Images

Welcome to send your excavator model to us for double check. Whatsapp\_+86 13822325403

Details of one set of shorten heavy duty excavator shorten boom and arm: \*high effective \*heavy duty \*longer service life-span \*big machine \*better welding performance \*better design

Production details of one set of shorten heavy duty excavator rock boom and arm:

Panel is cut by CNC plasma machine with less deformation

Large floor-standing double-sided boring machine Higher accuracy