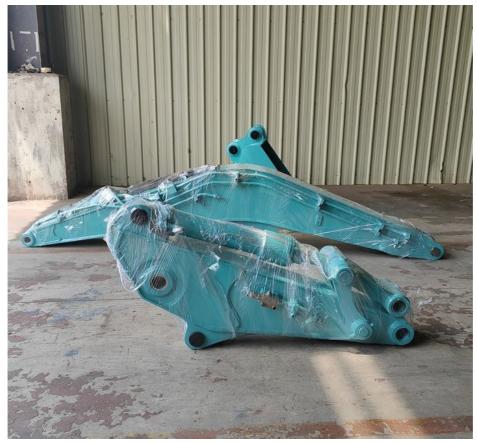

## More Images

#### Intruduction of Kaiping Zhonghe Machinery's excavator shorten boom and arm:

Introducing Kaiping Zhonghe Machinery's excavator shorten boom and arm, designed to enhance your excavator's versatility and efficiency. These specialized attachments allow for improved maneuverability in tight spaces, making them ideal for urban construction and excavation projects. Crafted from high-quality materials, our shorten boom and arm offer exceptional durability and performance, ensuring they can withstand demanding work environments. With a focus on precision and reliability, Kaiping Zhonghe Machinery provides solutions that meet the needs of professionals in the construction and mining industries. Upgrade your excavator today and experience the difference!