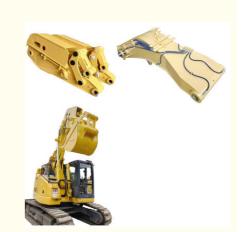

# **Excavator Tunnel Arm For Digging Tunnels Narrow Places**

# **Product Specification**

• Features: Heavy Duty

• Warranty: 6 Months For Arm And Boom, 3 Months For

Bucket

Working Condition: Digging TunnelSuitable Excavators: 6ton - 60ton

Material: Q355B Or Others As You Request

Connectors: High Quality Connectors
Highlight: Tunnel Arm Excavator,

Narrow Places Excavator Tunnel Arm, Digging Tunnels Excavator Tunnel Arm