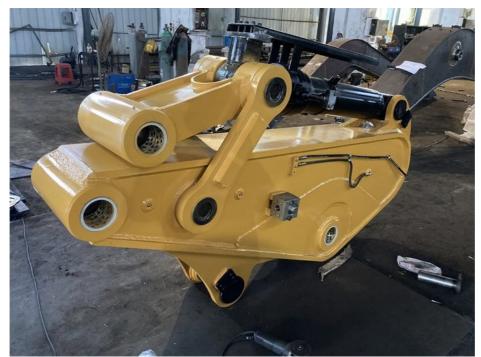

Welcome to send your excavator model to us for double check. Whatsapp\_+86 13822325403

Details of one set of shorten heavy duty excavator shorten boom and arm: \*high effective \*heavy duty \*longer service life-span \*big machine \*better welding performance \*better design

Production details of one set of shorten heavy duty excavator rock boom and arm:

Panel is cut by CNC plasma machine with less deformation

Large floor-standing double-sided boring machine Higher accuracy