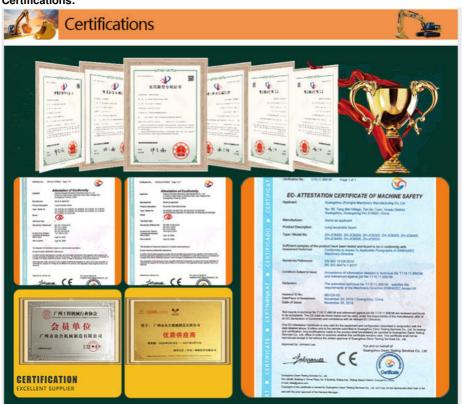

| 25mm                                    |
| 45-50T                  | 30mm                                    |





Welcome to send your excavator model to us for double check. Whatsapp\_+86 13822325403









Details of one set of shorten heavy duty excavator shorten boom and arm: \*high effective \*heavy duty \*longer service life-span \*big machine \*better welding performance \*better design









Production details of one set of shorten heavy duty excavator rock boom and arm:

Panel is cut by CNC plasma machine with less deformation





Large floor-standing double-sided boring machine Higher accuracy



Kaiping Zhonghe Machinery's team:

\*ever 8 years in designing and producing excavator arms and booms \*professional \*experienced





#### Certifications:



Feedback from clients of excavator shorten boom and arm:



#### Contact us---sales manager about excavator shorten boom and arm:

Kaiping Zhonghe Machinery is a big Manufacturer of Excavator Arms and Booms Key word: excavator long reach arm, excavator telescopic arm, demolition arm, tunnel arm, pile arm etc.

Welcome to contact for a big discount!

Whatsapp: wa.me/+8613822325403

Email: aria@excavatorboomarm.com

13822325403@163.com

Website link: www.excavatorlongarm.com

manufacturer excavatorlongarm longreachboomexcavator



Jiangmen Kaiping Zhonghe Machinery Manufacturing Co., Ltd



+86 13822325403



aria@excavatorboomarm.com



excavatorlongarm.com