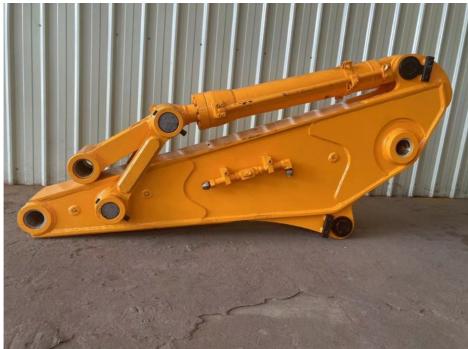

# **Excavator Tunnel Arm For Digging Tunnels Narrow Places**

#### Big Manufacturer of excavator shorten boom and arm Use Q355B Q690D

#### Intruduction of Kaiping Zhonghe Machinery's excavator shorten boom and arm:

Introducing Kaiping Zhonghe Machinery's excavator shorten boom and arm, designed to enhance your excavator's versatility and efficiency. These specialized attachments allow for improved maneuverability in tight spaces, making them ideal for urban construction and excavation projects. Crafted from high-quality materials, our shorten boom and arm offer exceptional durability and performance, ensuring they can withstand demanding work environments. With a focus on precision and reliability, Kaiping Zhonghe Machinery provides solutions that meet the needs of professionals in the construction and mining industries. Upgrade your excavator today and experience the difference!