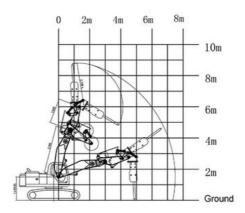

# **Product Specification**

• Features: Heavy Duty

• Warranty: 6 Months For Arm And Boom, 3 Months For

Bucket

Working Condition: Digging TunnelSuitable Excavators: 6ton - 60ton

Material: Q355B Or Others As You Request

#### Specification of one set of excavator shorten boom and arm:

| Excavator<br>Model(ton) | Thicknes<br>s of steel<br>board(m<br>m) |
|-------------------------|-----------------------------------------|
| 6-8T                    | 10mm                                    |
| 10T-15T                 | 14mm                                    |
| 20-24T                  | 16mm                                    |
| 30-36T                  | 25mm                                    |
| 45-50T                  | 30mm                                    |