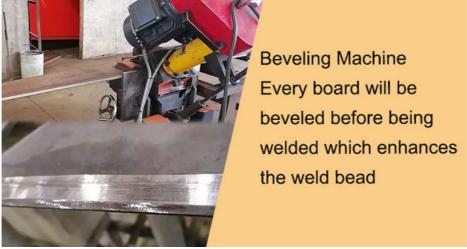

Production details of one set of shorten heavy duty excavator rock boom and arm:

Panel is cut by CNC plasma machine with less deformation

Large floor-standing double-sided boring machine Higher accuracy