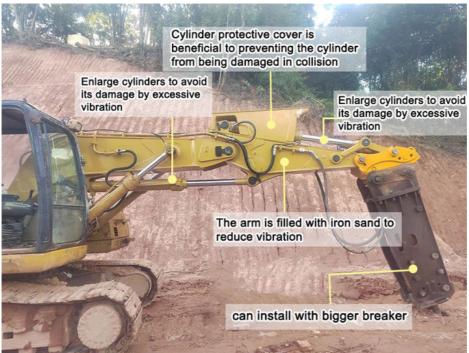

#### Big Manufacturer of excavator shorten boom and arm Use Q355B Q690D

#### Intruduction of Kaiping Zhonghe Machinery's excavator shorten boom and arm:

Introducing Kaiping Zhonghe Machinery's excavator shorten boom and arm, designed to enhance your excavator's versatility and efficiency. These specialized attachments allow for improved maneuverability in tight spaces, making them ideal for urban construction and excavation projects. Crafted from high-quality materials, our shorten boom and arm offer exceptional durability and performance, ensuring they can withstand demanding work environments. With a focus on precision and reliability, Kaiping Zhonghe Machinery provides solutions that meet the needs of professionals in the construction and mining industries. Upgrade your excavator today and experience the difference!

Welcome to send your excavator model to us for double check. Whatsapp\_+86 13822325403

Details of one set of shorten heavy duty excavator shorten boom and arm: \*high effective \*heavy duty \*longer service life-span \*big machine \*better welding performance \*better design