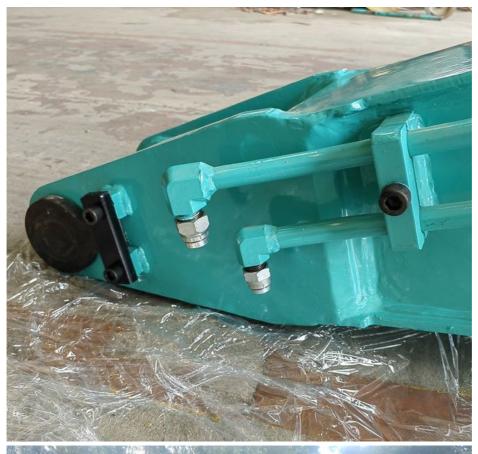

## More Images

Welcome to send your excavator model to us for double check. Whatsapp\_+86 13822325403

Details of one set of shorten heavy duty excavator shorten boom and arm: \*high effective \*heavy duty \*longer service life-span \*big machine \*better welding performance \*better design