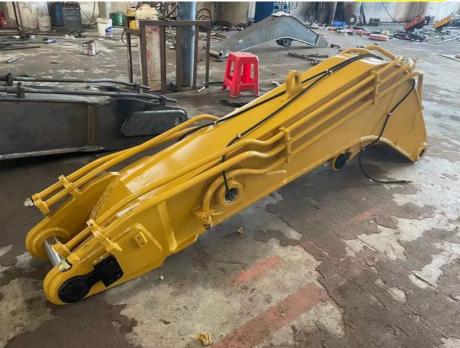

Welcome to send your excavator model to us for double check. Whatsapp\_+86 13822325403

Details of one set of shorten heavy duty excavator shorten boom and arm: \*high effective \*heavy duty \*longer service life-span \*big machine \*better welding performance \*better design

Production details of one set of shorten heavy duty excavator rock boom and arm:

Panel is cut by CNC plasma machine with less deformation

Large floor-standing double-sided boring machine Higher accuracy