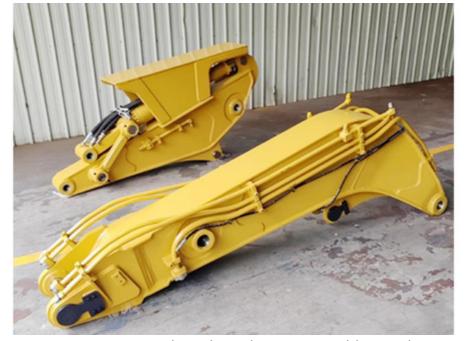

## More Images

Welcome to send your excavator model to us for double check. Whatsapp +86 13822325403

**Details of one set of** shorten heavy duty excavator rock boom and arm: \*high effective \*heavy duty \*longer service life-span