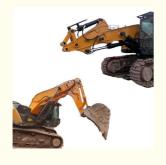

### **Product Description**

Big Manufacturer of Excavator Shorten Heavy Duty Rock Boom and Arm Use Q355B Q690D

#### Intruduction of Kaiping Zhonghe Machinery's excavator shorten heavy duty rock boom and arm:

In the market for a trustworthy excavator tunnel arm? Our top-of-the-line excavator tunnel arms are designed for maximum efficiency and durability, making them suitable for a wide range of tunneling tasks. Built to withstand harsh conditions, these attachments enhance your excavator's performance, allowing for precise excavation and maneuverability in restricted spaces. Whether you're engaged in infrastructure, mining, or construction work, our tunnel arms provide the strength and adaptability you require to get the job done effectively.