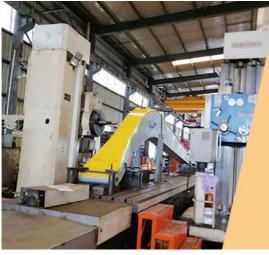

Production details of one set of shorten heavy duty excavator rock boom and arm:

Panel is cut by CNC plasma machine with less deformation

Large floor-standing double-sided boring machine Higher accuracy