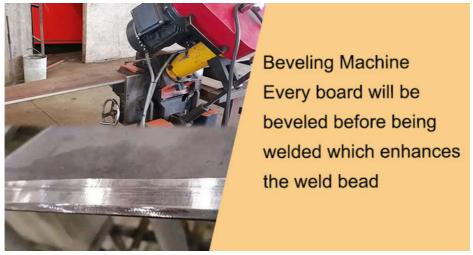

Production details of one set of shorten heavy duty excavator rock boom and arm:

Panel is cut by CNC plasma machine with less deformation

Large floor-standing double-sided boring machine Higher accuracy