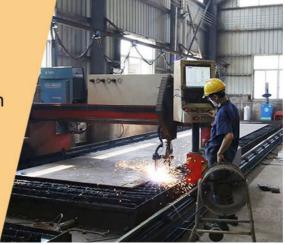

Production details of one set of shorten heavy duty excavator rock boom and arm:

Panel is cut by CNC plasma machine with less deformation

Large floor-standing double-sided boring machine Higher accuracy