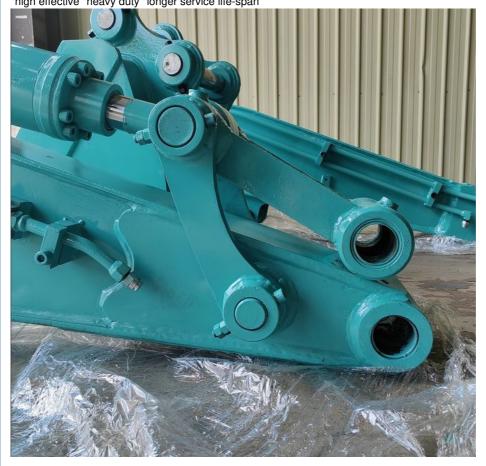

## More Images

Welcome to send your excavator model to us for double check. Whatsapp +86 13822325403

**Details of one set of** shorten heavy duty excavator rock boom and arm: \*high effective \*heavy duty \*longer service life-span