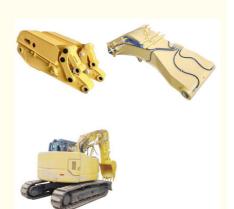

### **Product Description**

Big Manufacturer of Excavator Shorten Heavy Duty Rock Boom and Arm Use Q355B Q690D

#### Intruduction of Kaiping Zhonghe Machinery's excavator shorten heavy duty rock boom and arm:

In the market for a trustworthy excavator tunnel arm? Our top-of-the-line excavator tunnel arms are designed for maximum efficiency and durability, making them suitable for a wide range of tunneling tasks. Built to withstand harsh conditions, these attachments enhance your excavator's performance, allowing for precise excavation and maneuverability in restricted spaces. Whether you're engaged in infrastructure, mining, or construction work, our tunnel arms provide the strength and adaptability you require to get the job done effectively.