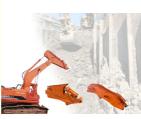

### **Product Description**

Big Manufacturer of Excavator Shorten Heavy Duty Rock Boom and Arm Use Q355B Q690D

#### Intruduction of Kaiping Zhonghe Machinery's excavator shorten heavy duty rock boom and arm:

In the market for a trustworthy excavator tunnel arm? Our top-of-the-line excavator tunnel arms are designed for maximum efficiency and durability, making them suitable for a wide range of tunneling tasks. Built to withstand harsh conditions, these attachments enhance your excavator's performance, allowing for precise excavation and maneuverability in restricted spaces. Whether you're engaged in infrastructure, mining, or construction work, our tunnel arms provide the strength and adaptability you require to get the job done effectively.