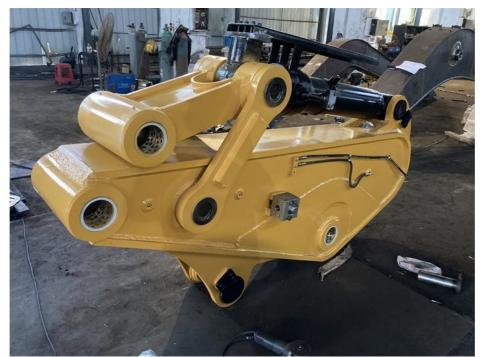

## **Product Specification**

Features: Heavy Duty
Suitable Excavators: 6ton - 55ton
Warranty: 6 Months

• Working Condition: Digging Tunnel

Material: Q355B Or Others As You Request

• Connectors: High Quality Connectors

Welcome to send your excavator model to us for double check. Whatsapp +86 13822325403

**Details of one set of** shorten heavy duty excavator rock boom and arm: \*high effective \*heavy duty \*longer service life-span