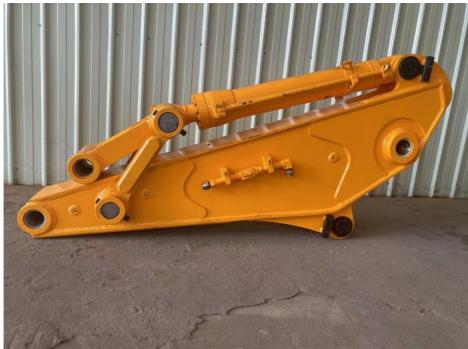

### **Product Description**

Big Manufacturer of Excavator Shorten Heavy Duty Rock Boom and Arm Use Q355B Q690D

#### Intruduction of Kaiping Zhonghe Machinery's excavator shorten heavy duty rock boom and arm:

In the market for a trustworthy excavator tunnel arm? Our top-of-the-line excavator tunnel arms are designed for maximum efficiency and durability, making them suitable for a wide range of tunneling tasks. Built to withstand harsh conditions, these attachments enhance your excavator's performance, allowing for precise excavation and maneuverability in restricted spaces. Whether you're engaged in infrastructure, mining, or construction work, our tunnel arms provide the strength and adaptability you require to get the job done effectively.