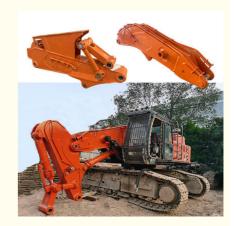

### **Product Description**

Big Manufacturer of Excavator Shorten Heavy Duty Rock Boom and Arm Use Q355B Q690D

#### Intruduction of Kaiping Zhonghe Machinery's excavator shorten heavy duty rock boom and arm:

In the market for a trustworthy excavator tunnel arm? Our top-of-the-line excavator tunnel arms are designed for maximum efficiency and durability, making them suitable for a wide range of tunneling tasks. Built to withstand harsh conditions, these attachments enhance your excavator's performance, allowing for precise excavation and maneuverability in restricted spaces. Whether you're engaged in infrastructure, mining, or construction work, our tunnel arms provide the strength and adaptability you require to get the job done effectively.