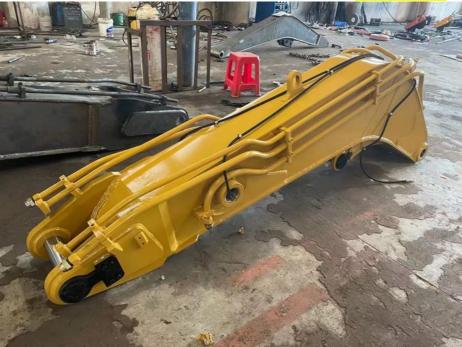

Welcome to send your excavator model to us for double check. Whatsapp +86 13822325403

**Details of one set of** shorten heavy duty excavator rock boom and arm: \*high effective \*heavy duty \*longer service life-span

Production details of one set of shorten heavy duty excavator rock boom and arm:

Panel is cut by CNC plasma machine with less deformation

Large floor-standing double-sided boring machine Higher accuracy