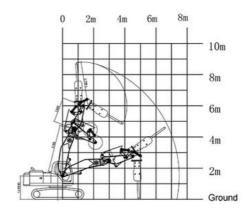

## **Product Specification**

Features: Heavy Duty
Suitable Excavators: 6ton - 55ton
Warranty: 6 Months

• Working Condition: Digging Tunnel

Material: Q355B Or Others As You Request

• Connectors: High Quality Connectors

#### Intruduction of Kaiping Zhonghe Machinery's excavator shorten heavy duty rock boom and arm:

In the market for a trustworthy excavator tunnel arm? Our top-of-the-line excavator tunnel arms are designed for maximum efficiency and durability, making them suitable for a wide range of tunneling tasks. Built to withstand harsh conditions, these attachments enhance your excavator's performance, allowing for precise excavation and maneuverability in restricted spaces. Whether you're engaged in infrastructure, mining, or construction work, our tunnel arms provide the strength and adaptability you require to get the job done effectively.