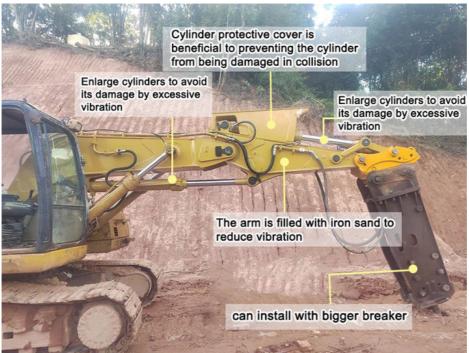

Welcome to send your excavator model to us for double check. Whatsapp +86 13822325403

**Details of one set of** shorten heavy duty excavator rock boom and arm: \*high effective \*heavy duty \*longer service life-span