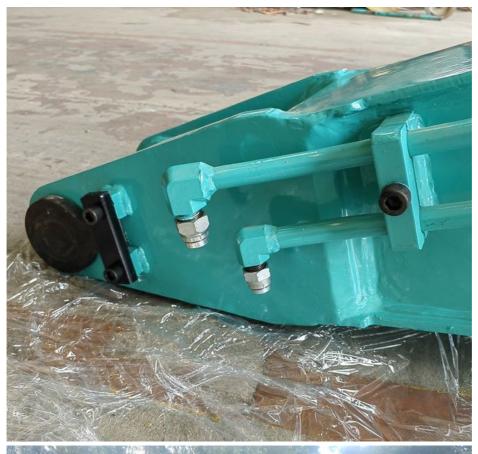

# **Product Specification**

Features: Heavy Duty
Material: Q355B
Suitable Excavators: 6ton - 55ton
Warranty: 6 Months
Working Condition: Digging Tunnel

• Connectors: High Quality Connectors

Highlight: Boost Productivity Excavator Tunnel Arm,
 Heavy Duty Excavator Tunnel Arm

## Specification of one set of excavator tunnel arm for sale:

|         | Thickness of<br>steel<br>board(mm) |
|---------|------------------------------------|
| 6-8T    | 10mm                               |
| 10T-15T | 14mm                               |
| 20-24T  | 16mm                               |
| 30-36T  | 25mm                               |
| 45-50T  | 30mm                               |