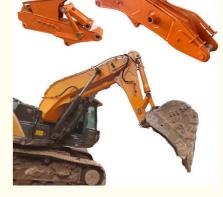

# Boost Productivity Heavy Duty Excavator Tunnel Arm Q355B Bucket Breaker

# **Product Specification**

Features: Heavy Duty
Material: Q355B
Suitable Excavators: 6ton - 55ton
Warranty: 6 Months
Working Condition: Digging Tunnel

• Connectors: High Quality Connectors

Highlight: Boost Productivity Excavator Tunnel Arm,
 Heavy Duty Excavator Tunnel Arm

# Big Manufacturer of Excavator Tunnel Arm for Sale Use Q355B Q690D