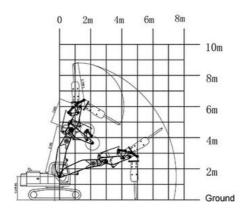

# Big Manufacturer of Excavator Tunnel Arm for Sale Use Q355B Q690D

## Intruduction of Kaiping Zhonghe Machinery's excavator tunnel arm for sale:

Looking for a reliable excavator tunnel arm for sale? Our high-quality excavator tunnel arms are designed for efficiency and durability, making them perfect for various tunneling projects. Built to withstand tough conditions, these attachments enhance your excavator's performance, allowing for precise digging and maneuverability in confined spaces. Whether you're working on infrastructure, mining, or construction, our tunnel arms provide the strength and versatility you need.