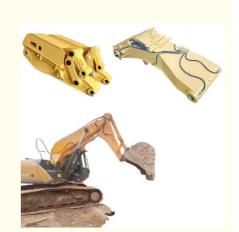

# Boost Productivity Heavy Duty Excavator Tunnel Arm Q355B Bucket Breaker

# **Product Specification**

Features: Heavy Duty
Material: Q355B
Suitable Excavators: 6ton - 55ton
Warranty: 6 Months
Working Condition: Digging Tunnel

• Connectors: High Quality Connectors

Highlight: Boost Productivity Excavator Tunnel Arm,
 Heavy Duty Excavator Tunnel Arm

# Big Manufacturer of Excavator Tunnel Arm for Sale Use Q355B Q690D