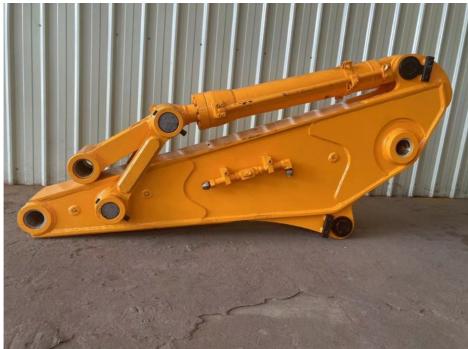

# More Images

## Intruduction of Kaiping Zhonghe Machinery's excavator tunnel arm for sale:

Looking for a reliable excavator tunnel arm for sale? Our high-quality excavator tunnel arms are designed for efficiency and durability, making them perfect for various tunneling projects. Built to withstand tough conditions, these attachments enhance your excavator's performance, allowing for precise digging and maneuverability in confined spaces. Whether you're working on infrastructure, mining, or construction, our tunnel arms provide the strength and versatility you need.