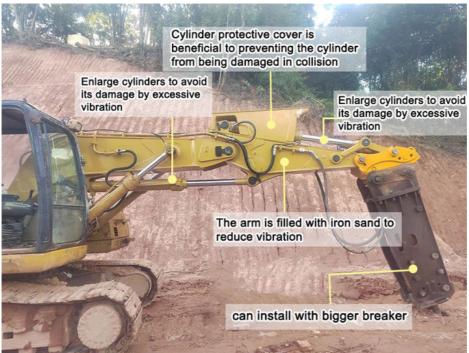

## Intruduction of Kaiping Zhonghe Machinery's excavator tunnel arm for sale:

Looking for a reliable excavator tunnel arm for sale? Our high-quality excavator tunnel arms are designed for efficiency and durability, making them perfect for various tunneling projects. Built to withstand tough conditions, these attachments enhance your excavator's performance, allowing for precise digging and maneuverability in confined spaces. Whether you're working on infrastructure, mining, or construction, our tunnel arms provide the strength and versatility you need.

Details of one set of excavator shorten arm:
\*heavy duty \*longer service life-span \*high effective

Production details of one set of excavator shorten arm:

Panel is cut by CNC plasma machine with less deformation