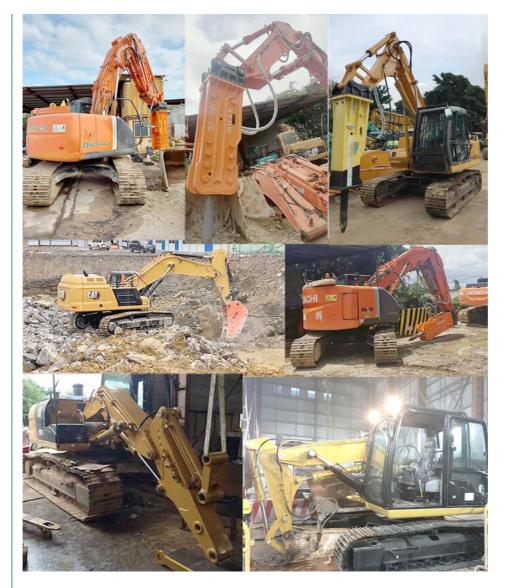

Details of one set of excavator shorten arm:
\*heavy duty \*longer service life-span \*high effective

Production details of one set of excavator shorten arm:

Panel is cut by CNC plasma machine with less deformation