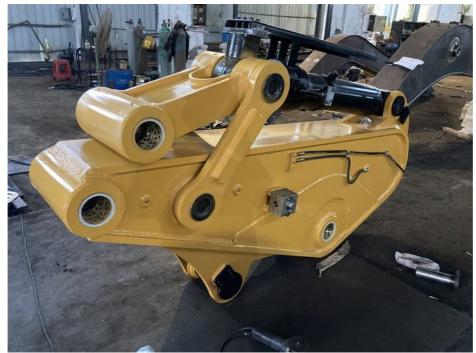

# Boost Productivity Heavy Duty Excavator Tunnel Arm Q355B Bucket Breaker

# **Product Specification**

Features: Heavy Duty
Material: Q355B
Suitable Excavators: 6ton - 55ton
Warranty: 6 Months
Working Condition: Digging Tunnel

• Connectors: High Quality Connectors

Highlight: Boost Productivity Excavator Tunnel Arm,
 Heavy Duty Excavator Tunnel Arm

## Intruduction of Kaiping Zhonghe Machinery's excavator tunnel arm for sale:

Looking for a reliable excavator tunnel arm for sale? Our high-quality excavator tunnel arms are designed for efficiency and durability, making them perfect for various tunneling projects. Built to withstand tough conditions, these attachments enhance your excavator's performance, allowing for precise digging and maneuverability in confined spaces. Whether you're working on infrastructure, mining, or construction, our tunnel arms provide the strength and versatility you need.