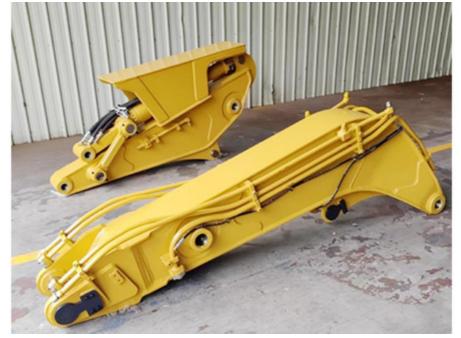

# Big Manufacturer of Excavator Tunnel Arm for Sale Use Q355B Q690D

## Intruduction of Kaiping Zhonghe Machinery's excavator tunnel arm for sale:

Looking for a reliable excavator tunnel arm for sale? Our high-quality excavator tunnel arms are designed for efficiency and durability, making them perfect for various tunneling projects. Built to withstand tough conditions, these attachments enhance your excavator's performance, allowing for precise digging and maneuverability in confined spaces. Whether you're working on infrastructure, mining, or construction, our tunnel arms provide the strength and versatility you need.