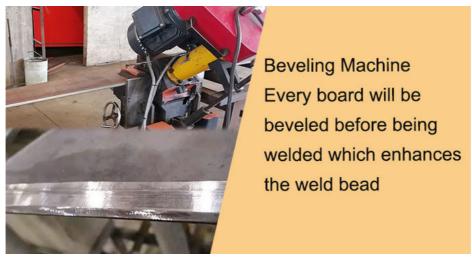

Details of one set of excavator shorten arm:
\*heavy duty \*longer service life-span \*high effective

Production details of one set of excavator shorten arm:

Panel is cut by CNC plasma machine with less deformation