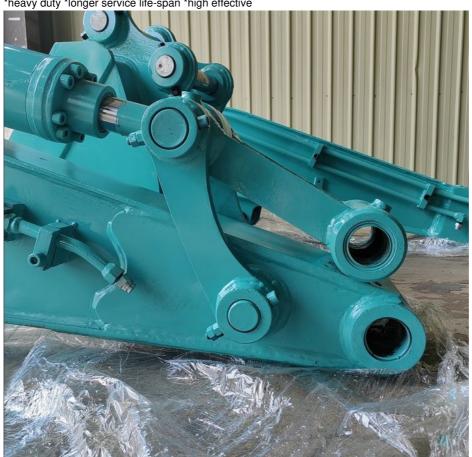

Details of one set of excavator shorten arm:
\*heavy duty \*longer service life-span \*high effective

Production details of one set of excavator shorten arm:

Panel is cut by CNC plasma machine with less deformation