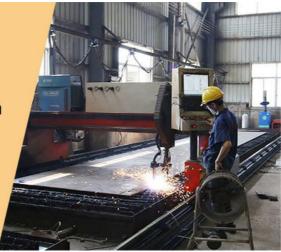

Details of one set of excavator shorten arm:
\*heavy duty \*longer service life-span \*high effective

Production details of one set of excavator shorten arm:

Panel is cut by CNC plasma machine with less deformation