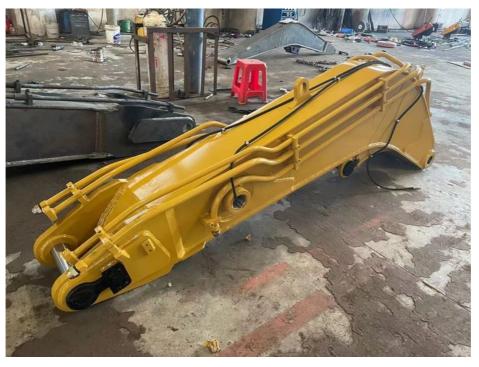

# Big Manufacturer of Excavator Tunnel Arm for Sale Use Q355B Q690D

## Intruduction of Kaiping Zhonghe Machinery's excavator tunnel arm for sale:

Looking for a reliable excavator tunnel arm for sale? Our high-quality excavator tunnel arms are designed for efficiency and durability, making them perfect for various tunneling projects. Built to withstand tough conditions, these attachments enhance your excavator's performance, allowing for precise digging and maneuverability in confined spaces. Whether you're working on infrastructure, mining, or construction, our tunnel arms provide the strength and versatility you need.