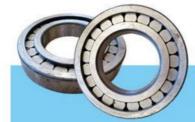

Regular Testing 常规检测

High-speed Heavy-load Bearings

The bearings are high-speed heavy-load bearings, and the bearings use larger diameters to withstand greater loads.

Double oil seal design prevents hydraulic oil from leaking, prolongs the service life of the cylinder