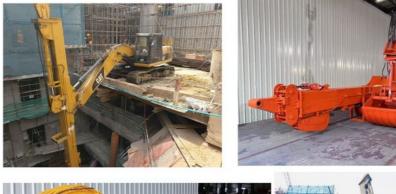

#### 4. Examples

## **Product Description**

BS900E Lighter Stronger sliding dipper boom with Grapple / Clamshell Bucket

Instruction of one set of sliding dipper boom: Suitable for various excavators from 20ton to 55ton excavators.

Digging depth can reach: 18m 20m 25m 30m 32m

Working condition of one set of sliding dipper boom: digging house foundation, foundation pit, narrow places, etc.