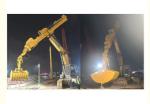

## **Product Description**

BS900E Lighter Stronger sliding dipper boom with Grapple / Clamshell Bucket

Instruction of one set of sliding dipper boom: Suitable for various excavators from 20ton to 55ton excavators.

Digging depth can reach: 18m 20m 25m 30m 32m

Working condition of one set of sliding dipper boom: digging house foundation, foundation pit, narrow places, etc.