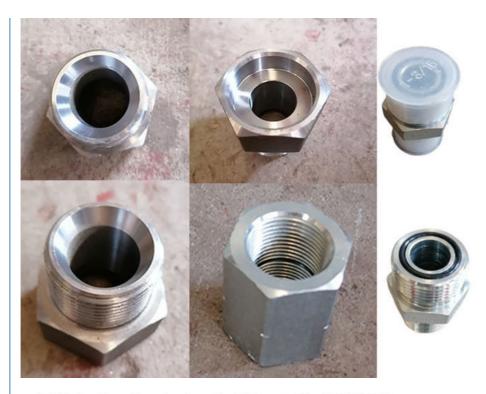

Regular Testing 常规检测

High-speed Heavy-load Bearings

The bearings are high-speed heavy-load bearings, and the bearings use larger diameters to withstand greater loads.

Double oil seal design prevents hydraulic oil from leaking, prolongs the service life of the cylinder

Centralized lubrication system --easy for later maintenance

Stop valve - easy to replace attachments lessen oil leakage

Examples of our sliding dipper boom:

9 Huancui West Road, Cuishanhu New Area, Kaiping City, Guangdong Province, China