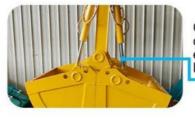

Clamshell bucket adopts double cylinders---less failure rate easy maintenance, not easy leak oil