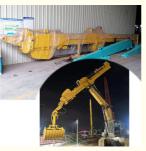

#### 4. Examples

## **Product Description**

BS900E Lighter Stronger sliding dipper boom with Grapple / Clamshell Bucket

Instruction of one set of sliding dipper boom: Suitable for various excavators from 20ton to 55ton excavators.

Digging depth can reach: 18m 20m 25m 30m 32m

Working condition of one set of sliding dipper boom: digging house foundation, foundation pit, narrow places, etc.