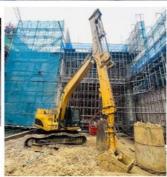

#### 4. Examples

## **Product Description**

BS900E Lighter Stronger sliding dipper boom with Grapple / Clamshell Bucket

Instruction of one set of sliding dipper boom: Suitable for various excavators from 20ton to 55ton excavators.

Digging depth can reach: 18m 20m 25m 30m 32m

Working condition of one set of sliding dipper boom: digging house foundation, foundation pit, narrow places, etc.