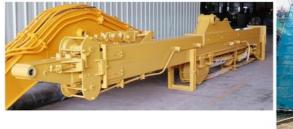

### 1.2 Details of Three-section telescopic arm 三段式伸缩臂细节

The external hose pulley separates the hose from the wire rope, avoids the friction between the wire rope and the hose, reduces failures, and makes maintenance more convenient