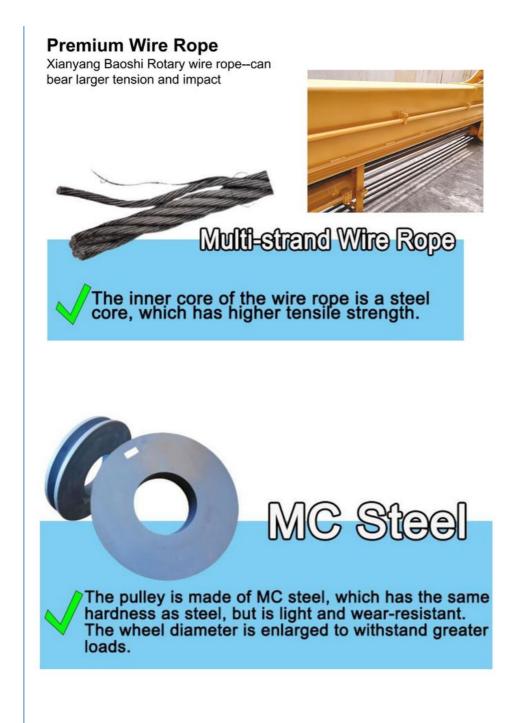

### **Product Specification**

- Attachments:
- Digging Depth(m):
- Warranty:
- Wire Rope:
- Material:
- Wedling:
- Highlight:
- Bucket / Clamshell Bucket / Grapple / Customized 18m 20m 25m 30m 32m 6 Months For The Telescopic Arm And

Kaiping Zhonghe Machinery Manufacturing

bubble / wooden cases / others as you

T/T, L/C or others as you request

- Cylinder Good Quality Wire Rope Muti-strand
- BS900E, Lighter And Stronger
- Premium Welding
  - Customized Attachments Telescopic Excavator, Welding Telescopic Excavator, Wire Rope Telescopic Excavator