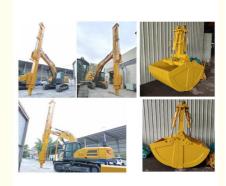

#### 4. Examples

## **Product Description**

BS900E Lighter Stronger sliding dipper boom with Grapple / Clamshell Bucket

Instruction of one set of sliding dipper boom: Suitable for various excavators from 20ton to 55ton excavators.

Digging depth can reach: 18m 20m 25m 30m 32m

Working condition of one set of sliding dipper boom: digging house foundation, foundation pit, narrow places, etc.

Clamshell bucket adopts double cylinders---less failure rate easy maintenance, not easy leak oil