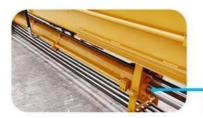

### 1.2 Details of Three-section telescopic arm 三段式伸缩臂细节

The external hose pulley separates the hose from the wire rope, avoids the friction between the wire rope and the hose, reduces failures, and makes maintenance more convenient