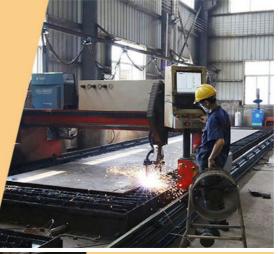

Panel is cut by CNC plasma machine with less deformation

Large floor-standing double-sided boring machine Higher accuracy

Beveling Machine Every board will be beveled before being welded which enhances the weld bead