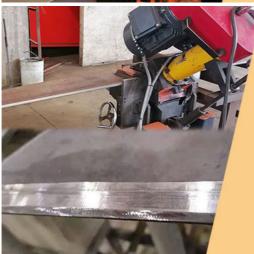

Panel is cut by CNC plasma machine with less deformation

Large floor-standing double-sided boring machine Higher accuracy

Beveling Machine Every board will be beveled before being welded which enhances the weld bead

Full Tests---Every Procedure is under strict supervision 每道工序都是 在严格监督下进行

Assembly inspection 安装检测

Modetails of sliding dipper boom:

Weld flaw detection Make sure premium welding and not easy cracking 焊道探伤检测--确保优质的焊道和不 容易开裂