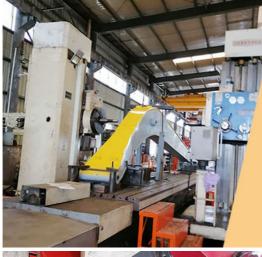

Panel is cut by CNC plasma machine with less deformation

Large floor-standing double-sided boring machine Higher accuracy

Beveling Machine Every board will be beveled before being welded which enhances the weld bead