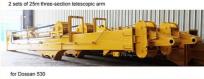

### 1.2 Details of Three-section telescopic arm 三段式伸缩臂细节

The external hose pulley separates the hose from the wire rope, avoids the friction between the wire rope and the hose, reduces failures, and makes maintenance more convenient