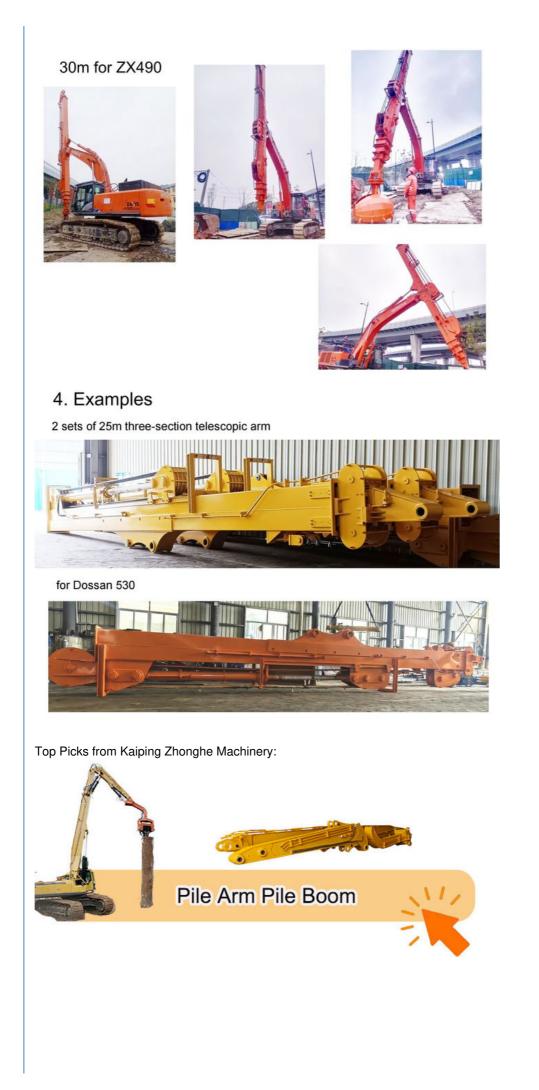

#### 4. Examples

Centralized lubrication system --easy for later maintenance

Stop valve - easy to replace attachments lessen oil leakage

Examples of our sliding dipper boom:

9 Huancui West Road, Cuishanhu New Area, Kaiping City, Guangdong Province, China