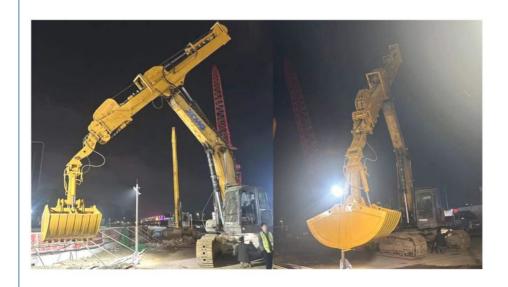

### 30m for ZX490

## 4. Examples

2 sets of 25m three-section telescopic arm

for Dossan 530

Top Picks from Kaiping Zhonghe Machinery' excavator arms and booms:

Contact Details of our sales manager--- Aria:

Kaiping Zhonghe Machinery is a big Manufacturer of Excavator Arms and Booms