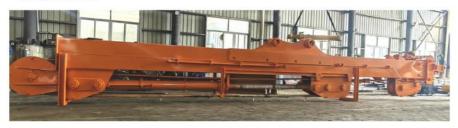

#### **Product Description**

Mutiple-strand Stronger Telescopic Excavator with Grapple / Clamshell Bucket

#### Instruction of one set of excavator telescopic boom sliding arm:

Suitable for various excavators from 20ton to 55ton excavators.

Suitable excavator brand: sany hitachi komatsu zoomlion etc

Working condition of one set of excavator telescopic boom sliding arm digging house foundation, foundation pit, etc. Highlightes of Kaiping Zhonghge Machinery's excavator telescopic boom sliding arm: