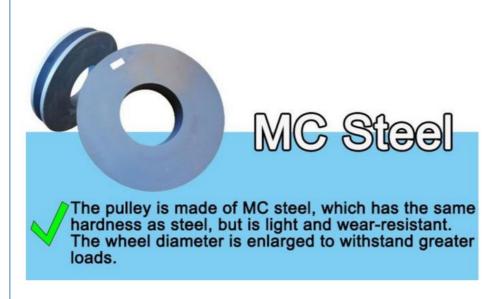

Modetails of excavator telescopic boom sliding arm:

The bearings are high-speed heavy-load bearings, and the bearings use larger diameters to withstand greater loads.

Double oil seal design prevents hydraulic oil from leaking, prolongs the service life of the cylinder