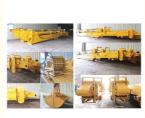

Centralized lubrication system --easy for later maintenance

Stop valve - easy to replace attachments lessen oil leakage

Xianyang Baoshi Rotary wire rope-can bear larger tension and impact

Examples of our excavator telescopic boom sliding arm:

### 30m for ZX490