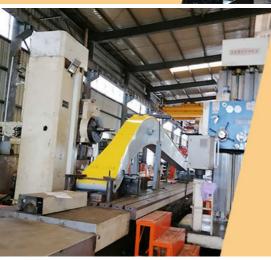

Production of one set excavator telescopic boom sliding arm:

Large floor-standing double-sided boring machine Higher accuracy

Beveling Machine
Every board will be
beveled before being
welded which enhances
the weld bead