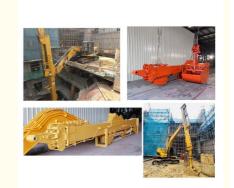

#### **Product Description**

Mutiple-strand Stronger Telescopic Excavator with Grapple / Clamshell Bucket

#### Instruction of one set of excavator telescopic boom sliding arm:

Suitable for various excavators from 20ton to 55ton excavators.

Suitable excavator brand: sany hitachi komatsu zoomlion etc

Working condition of one set of excavator telescopic boom sliding arm digging house foundation, foundation pit, etc. Highlightes of Kaiping Zhonghge Machinery's excavator telescopic boom sliding arm:

Kaiping Zhonghe Machinery's telescopic excavator is a versatile tool that excels in construction work, offering unparalleled adaptability for a variety of tasks. Its extendable arm allows operators to reach challenging spots and perform activities such as digging, lifting, and transporting materials with ease. Designed for efficiency, this excavator can navigate tight spaces while maintaining robust performance, making it an invaluable asset on any construction site. Its combination of strength and flexibility enables workers to complete projects more effectively, ensuring that deadlines are met without compromising on quality.