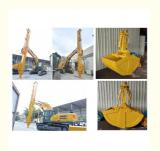

Attachments: Bucket / Clamshell Bucket / Grapple
 Wire Rope: Good Quality Wire Rope Muti-strand
 Highlight: 30M Excavator Telescopic Arm,

32M Excavator Telescopic Arm, Long Reach Excavator Telescopic Arm 4. Examples

Clamshell bucket adopts double cylinders---less failure rate easy maintenance, not easy leak oil