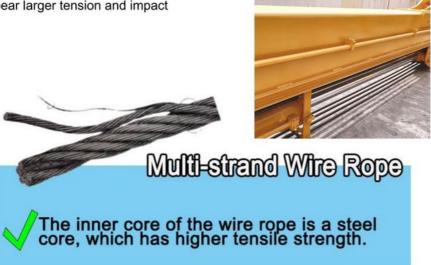

Centralized lubrication system --easy for later maintenance

Stop valve - easy to replace attachments lessen oil leakage

Xianyang Baoshi Rotary wire rope-can bear larger tension and impact

Examples of our excavator telescopic boom sliding arm: