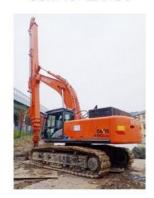

ad bearings, and the bearings use larger diameters to withstand greater loads.



Double oil seal design prevents hydraulic oil from leaking, prolongs the service life of the cylinder



Clamshell bucket adopts double cylinders---less failure rate easy maintenance, not easy leak oil

#### 1.2 Details of Three-section telescopic arm

三段式伸缩臂细节



The external hose pulley separates the hose from the wire rope, avoids the friction between the wire rope and the hose, reduces failures, and makes maintenance more convenient



Centralized lubrication system --easy for later maintenance



Stop valve - easy to replace attachments lessen oil leakage



Xianyang Baoshi Rotary wire rope-can bear larger tension and impact





Examples of our excavator telescopic boom sliding arm:

### 30m for ZX490









## 4. Examples

2 sets of 25m three-section telescopic arm



for Dossan 530



Top Picks from Kaiping Zhonghe Machinery' excavator arms and booms:





Contact Details of our sales manager--- Aria:

Kaiping Zhonghe Machinery is a big Manufacturer of Excavator Arms and Booms

Key word: excavator long reach arm, excavator telescopic arm, excavator pile arm pile boom, excavator demolition arm, etc.

Welcome to contact for a big discount!

Whatsapp: wa.me/+8613822325403

Email: aria@excavatorboomarm.com

13822325403@163.com

Website link: www.excavatorlongarm.com

manufacturer excavatorlongarm longreachboomexcavator



Jiangmen Kaiping Zhonghe Machinery Manufacturing Co., Ltd



+86 13822325403



aria@excavatorboomarm.com



excavatorlongarm.com