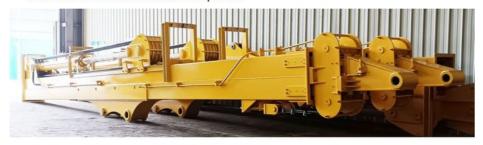

#### **Product Description**

Mutiple-strand Stronger Telescopic Excavator with Grapple / Clamshell Bucket

#### Instruction of one set of excavator telescopic boom sliding arm:

Suitable for various excavators from 20ton to 55ton excavators.

Suitable excavator brand: sany hitachi komatsu zoomlion etc

Working condition of one set of excavator telescopic boom sliding arm digging house foundation, foundation pit, etc. Highlightes of Kaiping Zhonghge Machinery's excavator telescopic boom sliding arm: