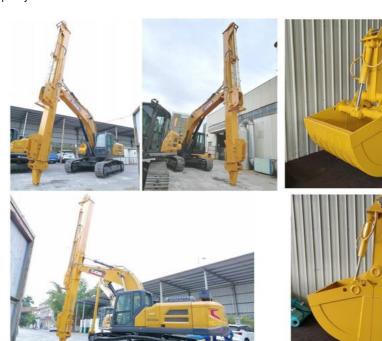

# 30M 32M Digging Depth Long Reach Excavator Telescopic Arm BS900E

#### **Product Description**

Mutiple-strand Stronger Telescopic Excavator with Grapple / Clamshell Bucket

#### Instruction of one set of excavator telescopic boom sliding arm:

Suitable for various excavators from 20ton to 55ton excavators.

Suitable excavator brand: sany hitachi komatsu zoomlion etc

Working condition of one set of excavator telescopic boom sliding arm digging house foundation, foundation pit, etc. Highlightes of Kaiping Zhonghge Machinery's excavator telescopic boom sliding arm:

Kaiping Zhonghe Machinery's telescopic excavator is a versatile tool that excels in construction work, offering unparalleled adaptability for a variety of tasks. Its extendable arm allows operators to reach challenging spots and perform activities such as digging, lifting, and transporting materials with ease. Designed for efficiency, this excavator can navigate tight spaces while maintaining robust performance, making it an invaluable asset on any construction site. Its combination of strength and flexibility enables workers to complete projects more effectively, ensuring that deadlines are met without compromising on quality.