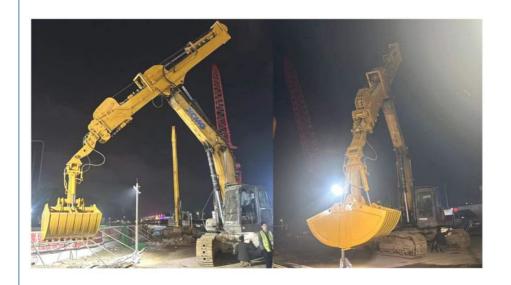

#### 4. Examples

2 sets of 25m three-section telescopic a

for Dossan 53

# 4. Examples

2 sets of 25m three-section telescopic arm

for Dossan 530

Production of one set telescopic arm for excavator:

\* Professional \*High Quality \*High Precision \*High Effective \*Longer service life-span