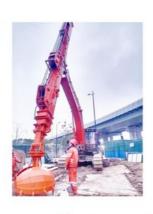

#### 4. Examples

2 sets of 25m three-section telescopic a

for Dossan 53

# 4. Examples

2 sets of 25m three-section telescopic arm

for Dossan 530

Production of one set telescopic arm for excavator:

\* Professional \*High Quality \*High Precision \*High Effective \*Longer service life-span