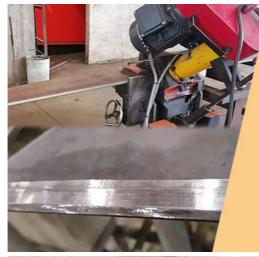

Panel is cut by CNC plasma machine with less deformation

Large floor-standing double-sided boring machine Higher accuracy

Beveling Machine
Every board will be
beveled before being
welded which enhances
the weld bead