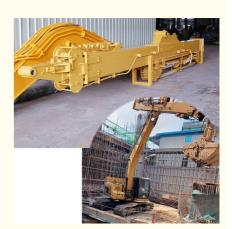

# Excavator Telescopic Arm Material BS900E Wire Rope Muti Strand For Attachments

# **Product Description**

BS900E Lighter Stronger Telescopic Arm for Excavator with Grapple / Clamshell Bucket

#### Instruction of one set of telescopic arm for excavator:

Suitable for various excavators from 20ton to 55ton excavators. suitable for: cat hitachi komatsu sany zoomlion

Working condition of one set oftelescopic arm for excavator: digging house foundation, foundation pit, etc.

#### Highlightes of Kaiping Zhonghge Machinery's telescopic arm for excavator:

Kaiping Zhonghe Machinery's telescopic arm for excavator is an exceptional piece of equipment designed specifically for construction work, combining versatility and efficiency. With telescopic arm for excavator's extendable arm, it allows for enhanced reach and precision, making telescopic arm for excavator ideal for various tasks such as digging, lifting, and material handling in tight spaces. The telescopic arm for excavator's robust build ensures durability under challenging conditions, while its advanced hydraulic system provides smooth operation and quick response times. This makes telescopic arm for excavator a valuable asset for construction sites, enabling operators to tackle projects with confidence and improving overall productivity.