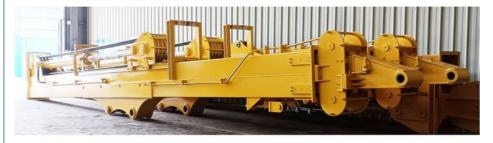

# **Product Description**

BS900E Lighter Stronger Telescopic Arm for Excavator with Grapple / Clamshell Bucket

#### Highlightes of Kaiping Zhonghge Machinery's telescopic arm for excavator:

Kaiping Zhonghe Machinery's telescopic arm for excavator is an exceptional piece of equipment designed specifically for construction work, combining versatility and efficiency. With telescopic arm for excavator's extendable arm, it allows for enhanced reach and precision, making telescopic arm for excavator ideal for various tasks such as digging, lifting, and material handling in tight spaces. The telescopic arm for excavator's robust build ensures durability under challenging conditions, while its advanced hydraulic system provides smooth operation and quick response times. This makes telescopic arm for excavator a valuable asset for construction sites, enabling operators to tackle projects with confidence and improving overall productivity.