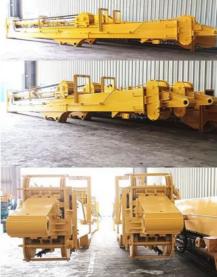

#### 4. Examples

2 sets of 25m three-section telescopic a

for Dossan 53

# 4. Examples

2 sets of 25m three-section telescopic arm

for Dossan 530

Production of one set telescopic arm for excavator:

\* Professional \*High Quality \*High Precision \*High Effective \*Longer service life-span