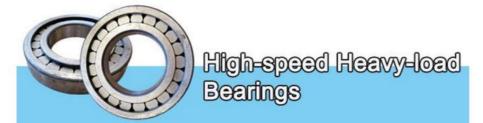

Modetails of telescopic arm for excavator:

\* Long reach \*High effective \*Work smoothly \*Longer service life-span

30m for ZX490

The bearings are high-speed heavy-load bearings, and the bearings use larger diameters to withstand greater loads.