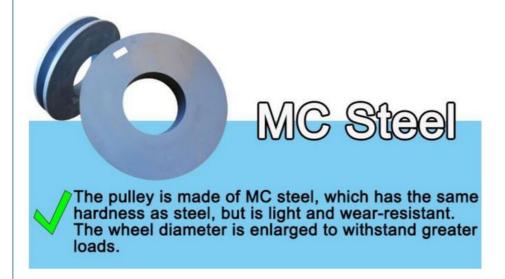

Modetails of telescopic arm for excavator:

\* Long reach \*High effective \*Work smoothly \*Longer service life-span

30m for ZX490

The bearings are high-speed heavy-load bearings, and the bearings use larger diameters to withstand greater loads.