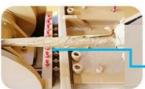

# 1.2 Details of Three-section telescopic arm

三段式伸缩臂细节

The external hose pulley separates the hose from the wire rope, avoids the friction between the wire rope and the hose, reduces failures, and makes maintenance more convenient

Centralized lubrication system --easy for later maintenance

Stop valve - easy to replace attachments lessen oil leakage