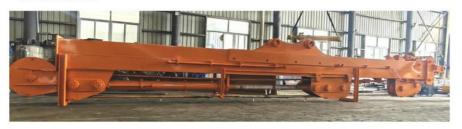

# **Product Description**

BS900E Lighter Stronger Telescopic Arm for Excavator with Grapple / Clamshell Bucket

#### Highlightes of Kaiping Zhonghge Machinery's telescopic arm for excavator:

Kaiping Zhonghe Machinery's telescopic arm for excavator is an exceptional piece of equipment designed specifically for construction work, combining versatility and efficiency. With telescopic arm for excavator's extendable arm, it allows for enhanced reach and precision, making telescopic arm for excavator ideal for various tasks such as digging, lifting, and material handling in tight spaces. The telescopic arm for excavator's robust build ensures durability under challenging conditions, while its advanced hydraulic system provides smooth operation and quick response times. This makes telescopic arm for excavator a valuable asset for construction sites, enabling operators to tackle projects with confidence and improving overall productivity.