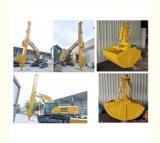

# More Images

Modetails of telescopic arm for excavator:

\* Long reach \*High effective \*Work smoothly \*Longer service life-span

30m for ZX490

The bearings are high-speed heavy-load bearings, and the bearings use larger diameters to withstand greater loads.

Double oil seal design prevents hydraulic oil from leaking, prolongs the service life of the cylinder

Clamshell bucket adopts double cylinders---less failure rate easy maintenance, not easy leak oil