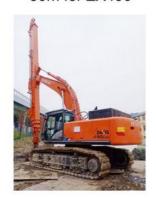

#### 4. Examples

2 sets of 25m three-section telescopic a

for Dossan 53

# 4. Examples

2 sets of 25m three-section telescopic arm

for Dossan 530

Production of one set telescopic arm for excavator:

\* Professional \*High Quality \*High Precision \*High Effective \*Longer service life-span