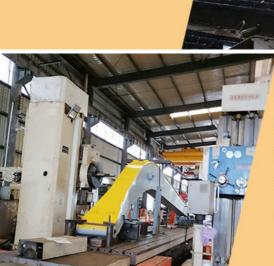

Panel is cut by CNC plasma machine with less deformation

Large floor-standing double-sided boring machine Higher accuracy

Beveling Machine
Every board will be
beveled before being
welded which enhances
the weld bead