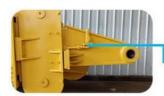

Modetails of telescopic arm for excavator:

\* Long reach \*High effective \*Work smoothly \*Longer service life-span

30m for ZX490

The bearings are high-speed heavy-load bearings, and the bearings use larger diameters to withstand greater loads.

Double oil seal design prevents hydraulic oil from leaking, prolongs the service life of the cylinder

Clamshell bucket adopts double cylinders---less failure rate easy maintenance, not easy leak oil