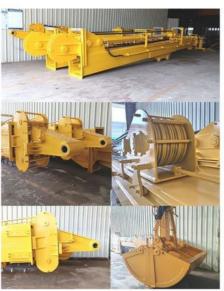

#### 4. Examples

2 sets of 25m three-section telescopic a

for Dossan 53

# 4. Examples

2 sets of 25m three-section telescopic arm

for Dossan 530

Production of one set telescopic arm for excavator:

\* Professional \*High Quality \*High Precision \*High Effective \*Longer service life-span