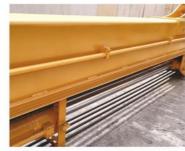

#### Highlightes of Kaiping Zhonghge Machinery's telescopic arm for excavator:

Kaiping Zhonghe Machinery's telescopic arm for excavator is an exceptional piece of equipment designed specifically for construction work, combining versatility and efficiency. With telescopic arm for excavator's extendable arm, it allows for enhanced reach and precision, making telescopic arm for excavator ideal for various tasks such as digging, lifting, and material handling in tight spaces. The telescopic arm for excavator's robust build ensures durability under challenging conditions, while its advanced hydraulic system provides smooth operation and quick response times. This makes telescopic arm for excavator a valuable asset for construction sites, enabling operators to tackle projects with confidence and improving overall productivity.