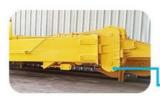

# **Product Description**

BS900E Lighter Stronger Telescopic Arm for Excavator with Grapple / Clamshell Bucket

#### Instruction of one set of telescopic arm for excavator:

Suitable for various excavators from 20ton to 55ton excavators. suitable for: cat hitachi komatsu sany zoomlion

Working condition of one set oftelescopic arm for excavator: digging house foundation, foundation pit, etc.