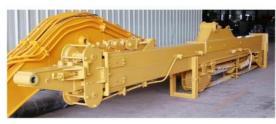

#### 1.2 Details of Three-section telescopic arm

三段式伸缩臂细节

The external hose pulley separates the hose from the wire rope, avoids the friction between the wire rope and the hose, reduces failures, and makes maintenance more convenient

### **Premium Wire Rope**

Xianyang Baoshi Rotary wire rope--can

Examples of our telescopic excavator:

30m for ZX490