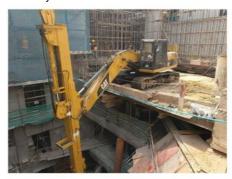

#### Instruction of one set of telescopic excavator:

Suitable for various excavators from 20ton to 55ton excavators.

 $\textbf{Working condition of one set of telescopic excavator:} digging \ house foundation, foundation \ pit, \ etc.$ 

#### Highlightes of Kaiping Zhonghge Machinery'ss telescopic excavator:

Kaiping Zhonghe Machinery's telescopic excavator is an exceptional piece of equipment designed specifically for construction work, combining versatility and efficiency. With its extendable arm, it allows for enhanced reach and precision, making it ideal for various tasks such as digging, lifting, and material handling in tight spaces. The excavator's robust build ensures durability under challenging conditions, while its advanced hydraulic system provides smooth operation and quick response times. This makes it a valuable asset for construction sites, enabling operators to tackle projects with confidence and improving overall productivity.