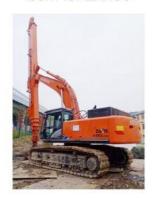

# Grapple Excavator Telescopic Arm Digging Deeper Long Reach 30M

#### **Product Description**

BS900E Lighter Stronger Telescopic Excavator with Grapple / Clamshell Bucket

#### Instruction of one set of telescopic excavator:

Suitable for various excavators from 20ton to 55ton excavators.

 $\textbf{Working condition of one set of telescopic excavator:} digging \ house foundation, foundation \ pit, \ etc.$ 