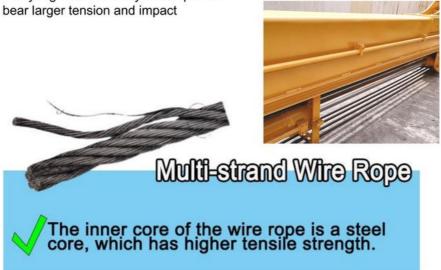

• Wire Rope: Good Quality Wire Rope Muti-strand

 Highlight: Grapple Excavator Telescopic Arm, Long Reach Telescopic Dipper Arm,

30M Telescopic Dipper Arm

### **Premium Wire Rope**

Xianyang Baoshi Rotary wire rope--can

Examples of our telescopic excavator:

30m for ZX490