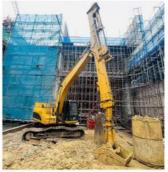

#### Instruction of one set of telescopic excavator:

Suitable for various excavators from 20ton to 55ton excavators.

 $\textbf{Working condition of one set of telescopic excavator:} digging \ house foundation, foundation \ pit, \ etc.$ 

#### Highlightes of Kaiping Zhonghge Machinery'ss telescopic excavator:

Kaiping Zhonghe Machinery's telescopic excavator is an exceptional piece of equipment designed specifically for construction work, combining versatility and efficiency. With its extendable arm, it allows for enhanced reach and precision, making it ideal for various tasks such as digging, lifting, and material handling in tight spaces. The excavator's robust build ensures durability under challenging conditions, while its advanced hydraulic system provides smooth operation and quick response times. This makes it a valuable asset for construction sites, enabling operators to tackle projects with confidence and improving overall productivity.