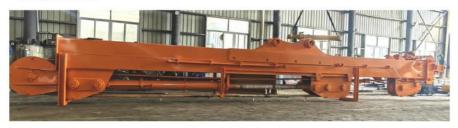

#### **Product Description**

BS900E Lighter Stronger Telescopic Excavator with Grapple / Clamshell Bucket

#### 1.2 Details of Three-section telescopic arm

三段式伸缩臂细节

The external hose pulley separates the hose from the wire rope, avoids the friction between the wire rope and the hose, reduces failures, and makes maintenance more convenient