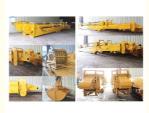

#### More Images

Clamshell bucket adopts double cylinders---less failure rate easy maintenance, not easy leak oil