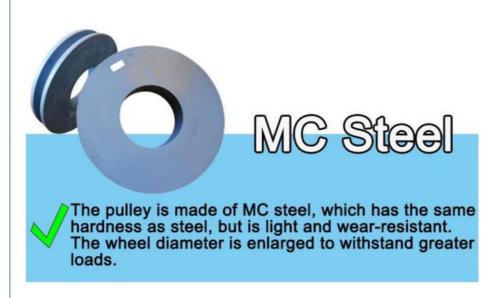

Regular Testing 常规检测

The bearings are high-speed heavy-load bearings, and the bearings use larger diameters to withstand greater loads.

Double oil seal design prevents hydraulic oil from leaking, prolongs the service life of the cylinder