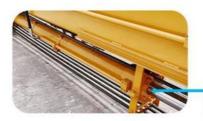

#### 1.2 Details of Three-section telescopic arm

三段式伸缩臂细节

The external hose pulley separates the hose from the wire rope, avoids the friction between the wire rope and the hose, reduces failures, and makes maintenance more convenient