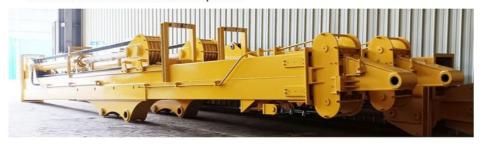

#### **Product Description**

BS900E Lighter Stronger Telescopic Excavator with Grapple / Clamshell Bucket

#### 1.2 Details of Three-section telescopic arm

三段式伸缩臂细节

The external hose pulley separates the hose from the wire rope, avoids the friction between the wire rope and the hose, reduces failures, and makes maintenance more convenient