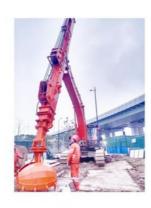

Clamshell bucket adopts double cylinders---less failure rate easy maintenance, not easy leak oil

#### 1.2 Details of Three-section telescopic arm

三段式伸缩臂细节

The external hose pulley separates the hose from the wire rope, avoids the friction between the wire rope and the hose, reduces failures, and makes maintenance more convenient