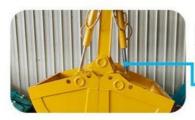

Clamshell bucket adopts double cylinders---less failure rate easy maintenance, not easy leak oil