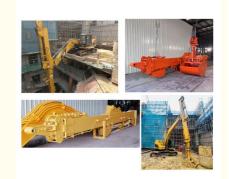

#### More Images

#### Instruction of one set of telescopic excavator:

Suitable for various excavators from 20ton to 55ton excavators.

 $\textbf{Working condition of one set of telescopic excavator:} digging \ house foundation, foundation \ pit, \ etc.$ 