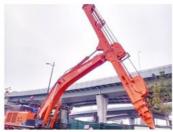

Clamshell bucket adopts double cylinders---less failure rate easy maintenance, not easy leak oil

#### 1.2 Details of Three-section telescopic arm

三段式伸缩臂细节

The external hose pulley separates the hose from the wire rope, avoids the friction between the wire rope and the hose, reduces failures, and makes maintenance more convenient