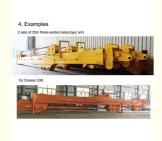

## 4. Examples

2 sets of 25m three-section telescopic arm

for Dossan 530

Top Picks from Kaiping Zhonghe Machinery:

Contact Details of our sales manager: Aria:

Kaiping Zhonghe Machinery is a big Manufacturer of Excavator Arms and Booms