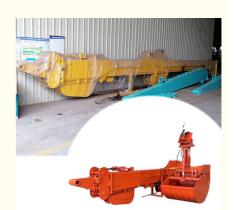

# Grapple Excavator Telescopic Arm Digging Deeper Long Reach 30M

#### **Product Description**

BS900E Lighter Stronger Telescopic Excavator with Grapple / Clamshell Bucket

### **Premium Wire Rope**

Xianyang Baoshi Rotary wire rope--can

Examples of our telescopic excavator:

30m for ZX490