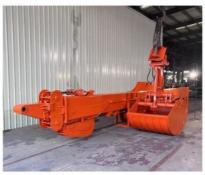

#### 1.2 Details of Three-section telescopic arm

三段式伸缩臂细节

The external hose pulley separates the hose from the wire rope, avoids the friction between the wire rope and the hose, reduces failures, and makes maintenance more convenient

### **Premium Wire Rope**

Xianyang Baoshi Rotary wire rope--can

Examples of our telescopic excavator:

30m for ZX490