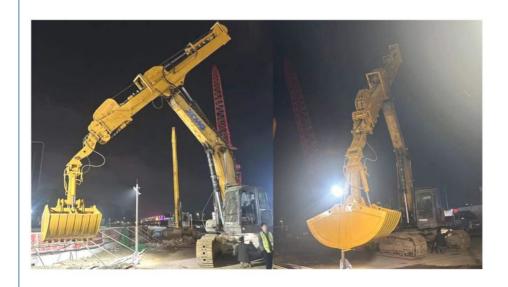

### **Premium Wire Rope**

Xianyang Baoshi Rotary wire rope--can

Examples of our telescopic excavator:

30m for ZX490

## 4. Examples

2 sets of 25m three-section telescopic arm

for Dossan 530

Top Picks from Kaiping Zhonghe Machinery:

Contact Details of our sales manager: Aria:

Kaiping Zhonghe Machinery is a big Manufacturer of Excavator Arms and Booms