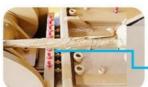

Regular Testing 常规检测

Modetails of our hydraulic telescopic arm with clamshell bucket:

The bearings are high-speed heavy-load bearings, and the bearings use larger diameters to withstand greater loads.

Double oil seal design prevents hydraulic oil from leaking, prolongs the service life of the cylinder