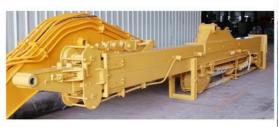

#### 1.2 Details of Three-section telescopic arm

三段式伸缩臂细节

The external hose pulley separates the hose from the wire rope, avoids the friction between the wire rope and the hose, reduces failures, and makes maintenance more convenient

Centralized lubrication system --easy for later maintenance

Stop valve - easy to replace attachments lessen oil leakage