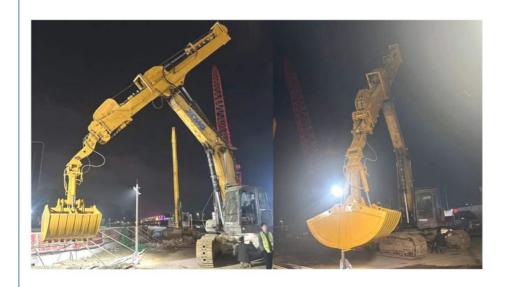

#### **Product Description**

Telescopic Arm for Excavator with One Clamshell Bucket Used in Construction

Introduction of Kaiping Zhonghe Machinery's premium and high effective telescopic arm

Kaiping Zhonghe Machinery's excavator telescopic arm is a highly effective tool in the construction industry, providing exceptional versatility and efficiency for a wide range of tasks. Its extendable design enables operators to access hard-to-reach areas effortlessly, making it perfect for activities like digging, lifting, and accurate positioning. The durable construction guarantees consistent performance, even in tough working conditions, which enhances overall productivity on construction sites. With its cutting-edge features and ease of use, this telescopic arm has become indispensable for contractors aiming to enhance their equipment capabilities and deliver outstanding results in their projects.

Production of one set hydraulic telescoping excavator boom:

<sup>\*</sup>High Precision\* Professional \*High Effective \*Longer service life-span \*High Effective

Large floor-standing double-sided boring machine Higher accuracy