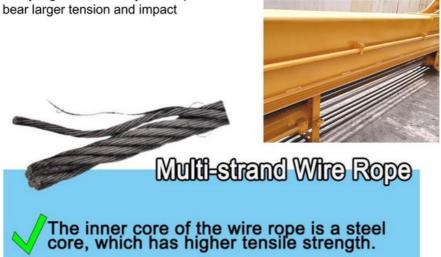

• Wire Rope: High Quality Wire Rope Muti-strand

Digging Depth(m): 20m 25m 30m 32m
 Highlight: BS900E Telescopic Arm,

Excavator Telescopic Arm,
Premium Material Telescopic Arm

## **Premium Wire Rope**

Xianyang Baoshi Rotary wire rope--can

Top Picks which is hot-sale:

Contact Details of our sales manager: Aria:

Kaiping Zhonghe Machinery is a big Manufacturer of Excavator Arms and Booms Welcome to contact for a big discount!