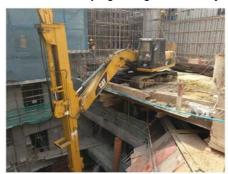

#### **Product Description**

Telescopic Arm for Excavator with One Clamshell Bucket Used in Construction

Introduction of Kaiping Zhonghe Machinery's premium and high effective telescopic arm

Kaiping Zhonghe Machinery's excavator telescopic arm is a highly effective tool in the construction industry, providing exceptional versatility and efficiency for a wide range of tasks. Its extendable design enables operators to access hard-to-reach areas effortlessly, making it perfect for activities like digging, lifting, and accurate positioning. The durable construction guarantees consistent performance, even in tough working conditions, which enhances overall productivity on construction sites. With its cutting-edge features and ease of use, this telescopic arm has become indispensable for contractors aiming to enhance their equipment capabilities and deliver outstanding results in their projects.

Production of one set hydraulic telescoping excavator boom:

<sup>\*</sup>High Precision\* Professional \*High Effective \*Longer service life-span \*High Effective

Large floor-standing double-sided boring machine Higher accuracy