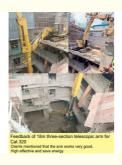

ng Province, China

Brand Name: Kaiping Zhonghe Machinery Manufacturing

Co. Ltd

Certification: CE, patent, ISO

Model Number: SSB009Minimum Order Quantity: 1 set / piece

• Price: USD 119.00-USD8999.00

Packaging Details: bubble / wooden cases / others as you

equest

• Delivery Time: 5-20/works

• Payment Terms: T/T, L/C or others as you request

Supply Ability: 5 sets per week



### **Product Specification**

Attachments: Bucket / Clamshell Bucket / Grapple / Grab

• Warranty: 6 Months For The Arm, 3 Moths For The

Bucket

Material: BS900E, Lighter And Stronger

• Wedling: Premium Welding

• Wire Rope: High Quality Wire Rope Muti-strand

Digging Depth(m): 20m 25m 30m 32m
 Highlight: BS900E Telescopic Arm,

Excavator Telescopic Arm,
Premium Material Telescopic Arm



#### More Images







#### **Product Description**

Telescopic Arm for Excavator with One Clamshell Bucket Used in Construction

Introduction of Kaiping Zhonghe Machinery's premium and high effective telescopic arm









Kaiping Zhonghe Machinery's excavator telescopic arm is a highly effective tool in the construction industry, providing exceptional versatility and efficiency for a wide range of tasks. Its extendable design enables operators to access hard-to-reach areas effortlessly, making it perfect for activities like digging, lifting, and accurate positioning. The durable construction guarantees consistent performance, even in tough working conditions, which enhances overall productivity on construction sites. With its cutting-edge features and ease of use, this telescopic arm has become indispen