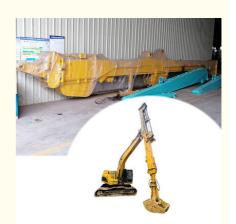

# BS900E Excavator Telescopic Arm Premium Material Telescopic

#### **Product Description**

Telescopic Arm for Excavator with One Clamshell Bucket Used in Construction

Introduction of Kaiping Zhonghe Machinery's premium and high effective telescopic arm

Kaiping Zhonghe Machinery's excavator telescopic arm is a highly effective tool in the construction industry, providing exceptional versatility and efficiency for a wide range of tasks. Its extendable design enables operators to access hard-to-reach areas effortlessly, making it perfect for activities like digging, lifting, and accurate positioning. The durable construction guarantees consistent performance, even in tough working conditions, which enhances overall productivity on construction sites. With its cutting-edge features and ease of use, this telescopic arm has become indispensable for contractors aiming to enhance their equipment capabilities and deliver outstanding results in their projects.