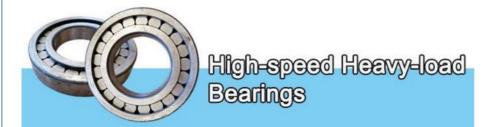

#### Specification of one set excavator teledipper:

Welcome to send your excavator model to us for double check. Whatsapp+86 13822325403

Material: BS900E lighter and stronger

Pulley: Enlarge Pulley

**Bearing:** Enlarge Bearing

Regular Testing 常规检测

Modetails of our hydraulic telescopic arm with clamshell bucket:

The bearings are high-speed heavy-load bearings, and the bearings use larger diameters to withstand greater loads.

Double oil seal design prevents hydraulic oil from leaking, prolongs the service life of the cylinder