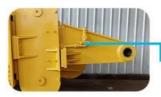

#### 1.2 Details of Three-section telescopic arm

三段式伸缩臂细节

The external hose pulley separates the hose from the wire rope, avoids the friction between the wire rope and the hose, reduces failures, and makes maintenance more convenient