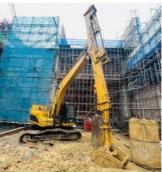

#### **Product Description**

Telescopic Arm for Excavator with One Clamshell Bucket Used in Construction

Introduction of Kaiping Zhonghe Machinery's premium and high effective telescopic arm

Kaiping Zhonghe Machinery's excavator telescopic arm is a highly effective tool in the construction industry, providing exceptional versatility and efficiency for a wide range of tasks. Its extendable design enables operators to access hard-to-reach areas effortlessly, making it perfect for activities like digging, lifting, and accurate positioning. The durable construction guarantees consistent performance, even in tough working conditions, which enhances overall productivity on construction sites. With its cutting-edge features and ease of use, this telescopic arm has become indispensable for contractors aiming to enhance their equipment capabilities and deliver outstanding results in their projects.