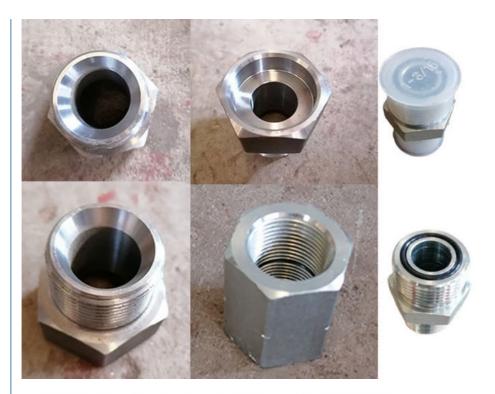

Regular Testing 常规检测

Modetails of our hydraulic telescopic arm with clamshell bucket:

The bearings are high-speed heavy-load bearings, and the bearings use larger diameters to withstand greater loads.

Double oil seal design prevents hydraulic oil from leaking, prolongs the service life of the cylinder

Centralized lubrication system --easy for later maintenance

Stop valve - easy to replace attachments lessen oil leakage