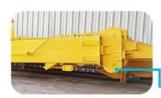

#### **Product Description**

Telescopic Arm for Excavator with One Clamshell Bucket Used in Construction

Introduction of Kaiping Zhonghe Machinery's premium and high effective telescopic arm

Kaiping Zhonghe Machinery's excavator telescopic arm is a highly effective tool in the construction industry, providing exceptional versatility and efficiency for a wide range of tasks. Its extendable design enables operators to access hard-to-reach areas effortlessly, making it perfect for activities like digging, lifting, and accurate positioning. The durable construction guarantees consistent performance, even in tough working conditions, which enhances overall productivity on construction sites. With its cutting-edge features and ease of use, this telescopic arm has become indispensable for contractors aiming to enhance their equipment capabilities and deliver outstanding results in their projects.