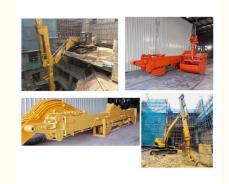

e of Origin: Guangdong Province, China

Brand Name: Kaiping Zhonghe Machinery Manufacturing

Co. Ltd

Certification: CE, patent, ISO

Model Number: SSB009Minimum Order Quantity: 1 set / piece

• Price: USD 119.00-USD8999.00

Packaging Details: bubble / wooden cases / others as you

equest

• Delivery Time: 5-20/works

• Payment Terms: T/T, L/C or others as you request

Supply Ability: 5 sets per week



### **Product Specification**

Attachments: Bucket / Clamshell Bucket / Grapple / Grab

• Warranty: 6 Months For The Arm, 3 Moths For The

Bucket

Material: BS900E, Lighter And Stronger

• Wedling: Premium Welding

• Wire Rope: High Quality Wire Rope Muti-strand

Digging Depth(m): 20m 25m 30m 32m
 Highlight: BS900E Telescopic Arm,

Excavator Telescopic Arm,
Premium Material Telescopic Arm



#### More Images







#### **Product Description**

Telescopic Arm for Excavator with One Clamshell Bucket Used in Construction

Introduction of Kaiping Zhonghe Machinery's premium and high effective telescopic arm









Kaiping Zhonghe Machinery's excavator telescopic arm is a highly effective tool in the construction industry, providing exceptional versatility and efficiency for a wide range of tasks. Its extendable design enables operators to access hard-to-reach areas effortlessly, making it perfect for activities like digging, lifting, and accurate positioning. The durable construction guarantees consistent performance, even in tough working conditions, which enhances overall productivity on construction sites. With its cutting-edge features and ease of use, this telescopic arm