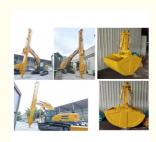

#### More Images

Clamshell bucket adopts double cylinders---less failure rate easy maintenance, not easy leak oil