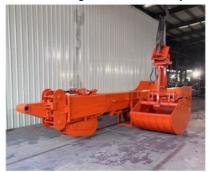

Regular Testing 常规检测

Modetails of our hydraulic telescopic arm with clamshell bucket:

The bearings are high-speed heavy-load bearings, and the bearings use larger diameters to withstand greater loads.

Double oil seal design prevents hydraulic oil from leaking, prolongs the service life of the cylinder

Clamshell bucket adopts double cylinders---less failure rate easy maintenance, not easy leak oil