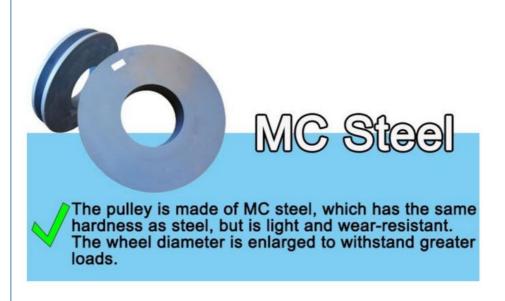

#### Specification of one set excavator teledipper:

Welcome to send your excavator model to us for double check. Whatsapp+86 13822325403

Material: BS900E lighter and stronger

Pulley: Enlarge Pulley

**Bearing:** Enlarge Bearing