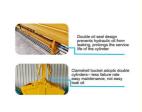

Modetails of our telescopic arm for excavators:

The bearings are high-speed heavy-load bearings, and the bearings use larger diameters to withstand greater loads.

Double oil seal design prevents hydraulic oil from leaking, prolongs the service life of the cylinder

Clamshell bucket adopts double cylinders---less failure rate easy maintenance, not easy leak oil