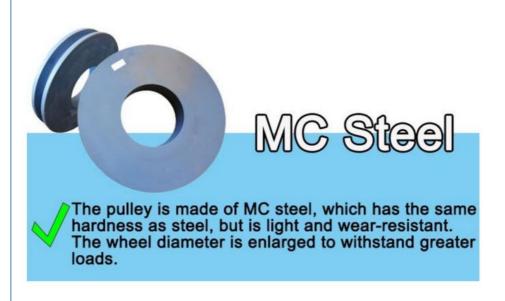

#### Specification of one sethydraulic telescoping excavator boom:

Welcome to send your excavator model to us for double check. Whatsapp+86 13822325403

Material: BS900E lighter and stronger

Pulley: Enlarge Pulley Bearing: Enlarge Bearing