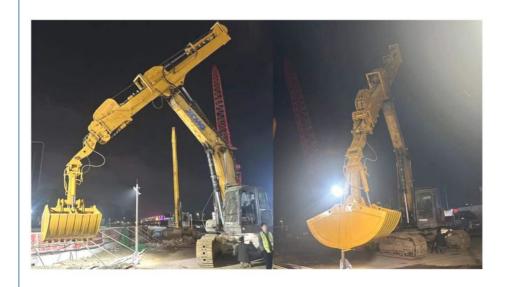

## **Product Description**

Excavator Telescopic Arm with One Clamshell Bucket Used in Construction

Introduction of Kaiping Zhonghe Machinery's hydraulic telescoping excavator boom:

Kaiping Zhonghe Machinery's excavator telescopic arm is an incredibly valuable tool in construction work, offering enhanced versatility and efficiency for various applications. Its ability to extend and retract allows operators to reach difficult areas with ease, making it ideal for tasks such as digging, lifting, and precise positioning. The robust design ensures reliable performance even in challenging environments, contributing to increased productivity on job sites. With its innovative features and user-friendly operation, this telescopic arm has become essential for contractors looking to optimize their equipment and achieve superior results in their projects.

20m 25m 30m 32m • Digging Depth(m):

. Highlight: Hydraulic Excavator Telescopic Arm,

Hydraulic Long Reach Telescopic Arm,

**Better Welding Telescopic Arm** 