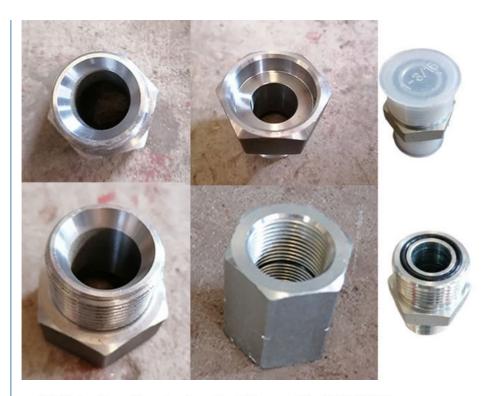

Modetails of our telescopic arm for excavators:

The bearings are high-speed heavy-load bearings, and the bearings use larger diameters to withstand greater loads.

Double oil seal design prevents hydraulic oil from leaking, prolongs the service life of the cylinder

Centralized lubrication system --easy for later maintenance

Stop valve - easy to replace attachments lessen oil leakage