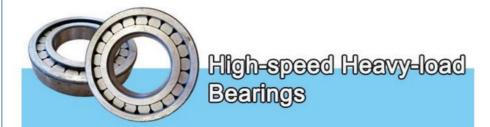

Modetails of our telescopic arm for excavators:

The bearings are high-speed heavy-load bearings, and the bearings use larger diameters to withstand greater loads.

Double oil seal design prevents hydraulic oil from leaking, prolongs the service life of the cylinder