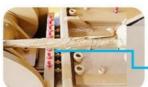

Modetails of our telescopic arm for excavators:

The bearings are high-speed heavy-load bearings, and the bearings use larger diameters to withstand greater loads.

Double oil seal design prevents hydraulic oil from leaking, prolongs the service life of the cylinder