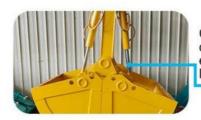

Clamshell bucket adopts double cylinders---less failure rate easy maintenance, not easy leak oil