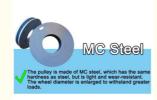

#### Specification of one sethydraulic telescoping excavator boom:

Welcome to send your excavator model to us for double check. Whatsapp+86 13822325403

Material: BS900E lighter and stronger

Pulley: Enlarge Pulley Bearing: Enlarge Bearing