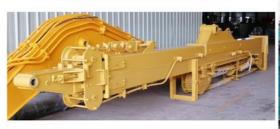

## **Product Description**

Excavator Telescopic Arm with One Clamshell Bucket Used in Construction

Introduction of Kaiping Zhonghe Machinery's hydraulic telescoping excavator boom:

Kaiping Zhonghe Machinery's excavator telescopic arm is an incredibly valuable tool in construction work, offering enhanced versatility and efficiency for various applications. Its ability to extend and retract allows operators to reach difficult areas with ease, making it ideal for tasks such as digging, lifting, and precise positioning. The robust design ensures reliable performance even in challenging environments, contributing to increased productivity on job sites. With its innovative features and user-friendly operation, this telescopic arm has become essential for contractors looking to optimize their equipment and achieve superior results in their projects.

Production of one set excavator telescopic arm:

<sup>\*</sup> Professional \*High Effective \*Longer service life-span

Large floor-standing double-sided boring machine Higher accuracy

Beveling Machine
Every board will be
beveled before being
welded which enhances
the weld bead