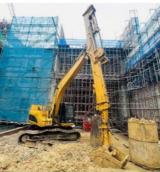

## **Product Description**

Excavator Telescopic Arm with One Clamshell Bucket Used in Construction

Introduction of Kaiping Zhonghe Machinery's hydraulic telescoping excavator boom:

Kaiping Zhonghe Machinery's excavator telescopic arm is an incredibly valuable tool in construction work, offering enhanced versatility and efficiency for various applications. Its ability to extend and retract allows operators to reach difficult areas with ease, making it ideal for tasks such as digging, lifting, and precise positioning. The robust design ensures reliable performance even in challenging environments, contributing to increased productivity on job sites. With its innovative features and user-friendly operation, this telescopic arm has become essential for contractors looking to optimize their equipment and achieve superior results in their projects.