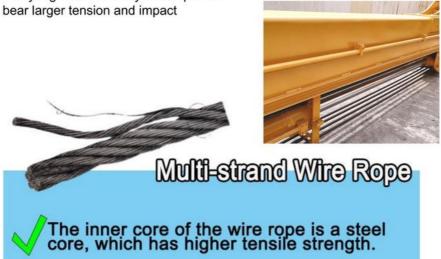

## **Premium Wire Rope**

Xianyang Baoshi Rotary wire rope--can

Top Picks from Kaiping Zhonghe Machinery:

Contact Details of our sales manager:

Kaiping Zhonghe Machinery is a big Manufacturer of Excavator Arms and Booms Welcome to contact for a big discount!