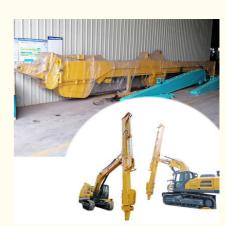

## **Product Description**

Excavator Telescopic Arm with One Clamshell Bucket Used in Construction

Introduction of Kaiping Zhonghe Machinery's hydraulic telescoping excavator boom:

Kaiping Zhonghe Machinery's excavator telescopic arm is an incredibly valuable tool in construction work, offering enhanced versatility and efficiency for various applications. Its ability to extend and retract allows operators to reach difficult areas with ease, making it ideal for tasks such as digging, lifting, and precise positioning. The robust design ensures reliable performance even in challenging environments, contributing to increased productivity on job sites. With its innovative features and user-friendly operation, this telescopic arm has become essential for contractors looking to optimize their equipment and achieve superior results in their projects.

20m 25m 30m 32m • Digging Depth(m):

. Highlight: Hydraulic Excavator Telescopic Arm,

Hydraulic Long Reach Telescopic Arm,

**Better Welding Telescopic Arm** 