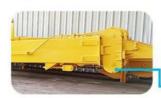

#### 1.2 Details of Three-section telescopic arm

三段式伸缩臂细节

The external hose pulley separates the hose from the wire rope, avoids the friction between the wire rope and the hose, reduces failures, and makes maintenance more convenient