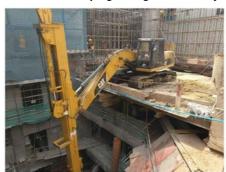

## **Product Description**

Excavator Telescopic Arm with One Clamshell Bucket Used in Construction

Introduction of Kaiping Zhonghe Machinery's hydraulic telescoping excavator boom:

Kaiping Zhonghe Machinery's excavator telescopic arm is an incredibly valuable tool in construction work, offering enhanced versatility and efficiency for various applications. Its ability to extend and retract allows operators to reach difficult areas with ease, making it ideal for tasks such as digging, lifting, and precise positioning. The robust design ensures reliable performance even in challenging environments, contributing to increased productivity on job sites. With its innovative features and user-friendly operation, this telescopic arm has become essential for contractors looking to optimize their equipment and achieve superior results in their projects.