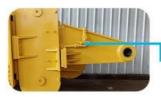

Centralized lubrication system --easy for later maintenance

Stop valve - easy to replace attachments lessen oil leakage