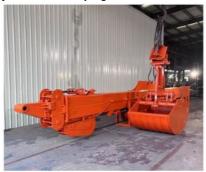

## **Product Description**

Excavator Telescopic Arm with One Clamshell Bucket Used in Construction

Introduction of Kaiping Zhonghe Machinery's hydraulic telescoping excavator boom:

Kaiping Zhonghe Machinery's excavator telescopic arm is an incredibly valuable tool in construction work, offering enhanced versatility and efficiency for various applications. Its ability to extend and retract allows operators to reach difficult areas with ease, making it ideal for tasks such as digging, lifting, and precise positioning. The robust design ensures reliable performance even in challenging environments, contributing to increased productivity on job sites. With its innovative features and user-friendly operation, this telescopic arm has become essential for contractors looking to optimize their equipment and achieve superior results in their projects.

Production of one set excavator telescopic arm:

<sup>\*</sup> Professional \*High Effective \*Longer service life-span

Large floor-standing double-sided boring machine Higher accuracy

Beveling Machine
Every board will be
beveled before being
welded which enhances
the weld bead