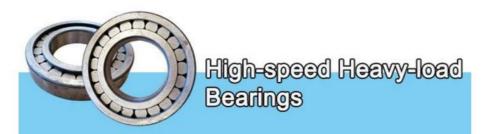

Assembly inspection 安装检测

Regular Testing 常规检测

Weld flaw detection
Make sure premium welding and not easy cracking
焊道探伤检测--确保优质的焊道和不容易开裂

Modetails of our excavator telescopic arm:

The bearings are high-speed heavy-load bearings, and the bearings use larger diameters to withstand greater loads.