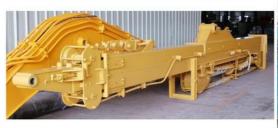

#### 1.2 Details of Three-section telescopic arm

三段式伸缩臂细节

The external hose pulley separates the hose from the wire rope, avoids the friction between the wire rope and the hose, reduces failures, and makes maintenance more convenient