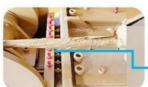

#### 1.2 Details of Three-section telescopic arm

三段式伸缩臂细节

The external hose pulley separates the hose from the wire rope, avoids the friction between the wire rope and the hose, reduces failures, and makes maintenance more convenient