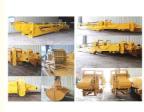

#### **Product Specification**

Material: BS900E, Lighter And Stronger, Customized

• Long Reach: 18m 20m 25m 30m 32m

Attachments: Bucket / Clamshell Bucket / Grapple

Warranty: 6 Months, 24 Hours
 Wedling: Premium Welding
 Wire Rope: High Quality Wire Rope
 Highlight: Long Reach Telescopic Arm, Bucket Telescopic Arm, Cylinder Telescopic Arm

#### More Images