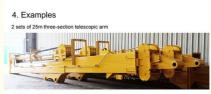

## 4. Examples

2 sets of 25m three-section telescopic arm

for Dossan 530

Production of one set excavator telescopic arm:
\* Professional \*High Effective \*Longer service life-span

Panel is cut by CNC plasma machine with