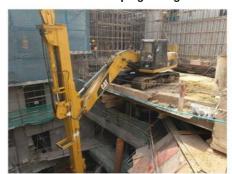

#### **Brief Introduction of Kaiping Zhonghe Machinery's Excavator Telescopic Arm:**

Suitable working condition of one set excavator telescopic arm: Digging house foundation, foundation pit, narrow places.

Grab material of excavator telescopic arm include: sand, soil gravel, silt, etc

Specification of one set telescopic arm for sale:
Welcome to send your excavator model to us for double check. Whatsapp<u>+86 13822325403</u>