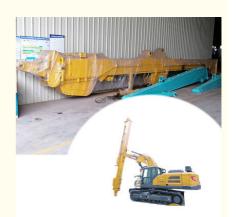

# Long Reach Excavator Telescopic Arm With Bucket Cylinder

#### **Product Description**

Premium Welding Wire Excavator Telescopic Arm with Better Welding

#### **Brief Introduction of Kaiping Zhonghe Machinery's Excavator Telescopic Arm:**

Suitable working condition of one set excavator telescopic arm: Digging house foundation, foundation pit, narrow places.