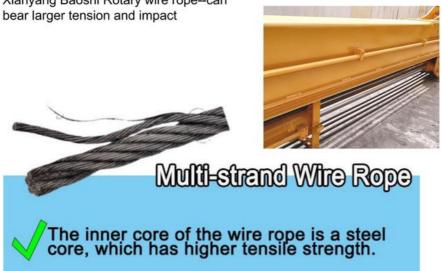

### **Premium Wire Rope**

Xianyang Baoshi Rotary wire rope--can

Top Picks from Kaiping Zhonghe Machinery: Key word: excavator long reach arm, pile arm, telescopic arm, shorten arm shorten boom, etc

Contact Details of sales manager: