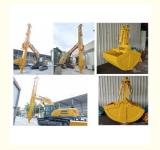

#### **Product Specification**

Material: BS900E, Lighter And Stronger, Customized

• Long Reach: 18m 20m 25m 30m 32m

Attachments: Bucket / Clamshell Bucket / Grapple

Warranty: 6 Months, 24 Hours
 Wedling: Premium Welding
 Wire Rope: High Quality Wire Rope
 Highlight: Long Reach Telescopic Arm, Bucket Telescopic Arm, Cylinder Telescopic Arm

Grab material of excavator telescopic arm include: sand, soil gravel, silt, etc

Specification of one set telescopic arm for sale:
Welcome to send your excavator model to us for double check. Whatsapp<u>+86 13822325403</u>