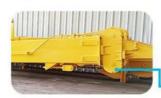

#### **Product Specification**

Material: BS900E, Lighter And Stronger, Customized

• Long Reach: 18m 20m 25m 30m 32m

Attachments: Bucket / Clamshell Bucket / Grapple

Warranty: 6 Months, 24 Hours
 Wedling: Premium Welding
 Wire Rope: High Quality Wire Rope
 Highlight: Long Reach Telescopic Arm, Bucket Telescopic Arm, Cylinder Telescopic Arm

## 4. Examples

2 sets of 25m three-section telescopic arm

for Dossan 530

Production of one set excavator telescopic arm:
\* Professional \*High Effective \*Longer service life-span

Panel is cut by CNC plasma machine with