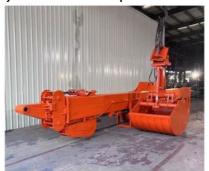

## 4. Examples

2 sets of 25m three-section telescopic arm

for Dossan 530

Production of one set excavator telescopic arm:
\* Professional \*High Effective \*Longer service life-span

Panel is cut by CNC plasma machine with