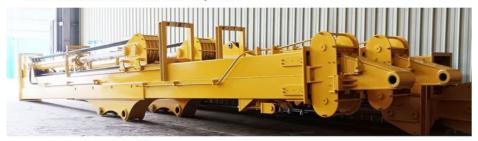

## 4. Examples

2 sets of 25m three-section telescopic arm

for Dossan 530

Production of one set excavator telescopic arm:
\* Professional \*High Effective \*Longer service life-span

Panel is cut by CNC plasma machine with

#### 1.2 Details of Three-section telescopic arm

三段式伸缩臂细节

The external hose pulley separates the hose from the wire rope, avoids the friction between the wire rope and the hose, reduces failures, and makes maintenance more convenient