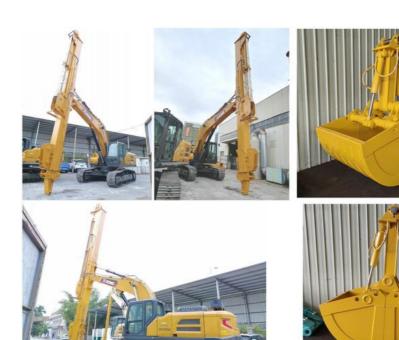

#### **Product Specification**

Material: BS900E, Lighter And Stronger, Customized

• Long Reach: 18m 20m 25m 30m 32m

Attachments: Bucket / Clamshell Bucket / Grapple

Warranty: 6 Months, 24 Hours
 Wedling: Premium Welding
 Wire Rope: High Quality Wire Rope
 Highlight: Long Reach Telescopic Arm, Bucket Telescopic Arm, Cylinder Telescopic Arm

#### More Images