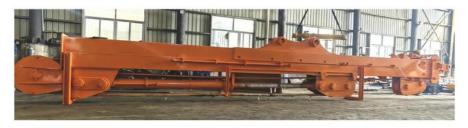

## 4. Examples

2 sets of 25m three-section telescopic arm

for Dossan 530

Production of one set excavator telescopic arm:
\* Professional \*High Effective \*Longer service life-span

Panel is cut by CNC plasma machine with

#### 1.2 Details of Three-section telescopic arm

三段式伸缩臂细节

The external hose pulley separates the hose from the wire rope, avoids the friction between the wire rope and the hose, reduces failures, and makes maintenance more convenient