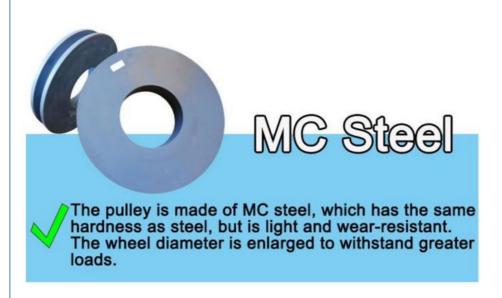

Assembly inspection 安装检测

Regular Testing 常规检测

Weld flaw detection
Make sure premium welding and not easy cracking
焊道探伤检测--确保优质的焊道和不容易开裂

Modetails of our excavator telescopic arm:

The bearings are high-speed heavy-load bearings, and the bearings use larger diameters to withstand greater loads.