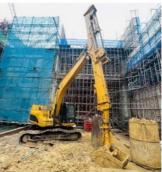

#### **Brief Introduction of Kaiping Zhonghe Machinery's Excavator Telescopic Arm:**

Suitable working condition of one set excavator telescopic arm: Digging house foundation, foundation pit, narrow places.

Grab material of excavator telescopic arm include: sand, soil gravel, silt, etc

Specification of one set telescopic arm for sale:
Welcome to send your excavator model to us for double check. Whatsapp<u>+86 13822325403</u>