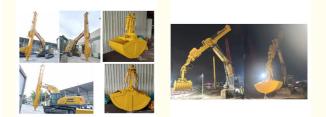

#### 1.2 Details of Three-section telescopic arm 三段式伸缩臂细节

The external hose pulley separates the hose from the wire rope, avoids the friction between the wire rope and the hose, reduces failures, and makes maintenance more convenient

## Multi-strand Wire Rope

The inner core of the wire rope is a steel core, which has higher tensile strength.

| Tunnel Arm / Shorten Arm                                                                                              |
|-----------------------------------------------------------------------------------------------------------------------|
| Contact Details of Excavator Arm and Boom:                                                                            |
| Kaiping Zhonghe Machinery is a big Manufacturer of Excavator Arms and Booms<br>Welcome to contact for a big discount! |
| Whatsapp: <u>wa.me/+8613822325403</u>                                                                                 |
| Email: aria@excavatorboomarm.com<br>13822325403@163.com                                                               |
| Website link: www.excavatorlongarm.com<br>manufacturer excavatorlongarm longreachboomexcavator                        |
|                                                                                                                       |
| Jiangmen Kaiping Zhonghe Machinery Manufacturing Co., Ltd                                                             |