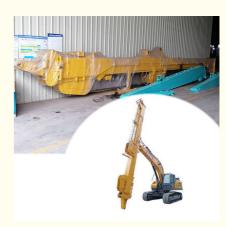

#### Premium Wire Rope Excavator Telescopic Arm with Better Clamshell Bucket

#### Introduction of Kaiping Zhonghe Machinery's telescopic arm for excavator:

Kaiping Zhonghe Machinery's excavator telescopic arm features an advanced wire rope that significantly enhances its operational efficiency in construction tasks. This high-quality wire rope is designed to withstand heavy loads and provide reliable performance, ensuring that the telescopic arm operates smoothly and effectively in demanding environments. With improved durability and strength, the wire rope enables precise maneuverability and greater lifting capacity, making it an invaluable asset for a variety of construction projects. As a result, contractors can complete their work more quickly and safely, further establishing Kaiping Zhonghe Machinery as a trusted name in the industry.