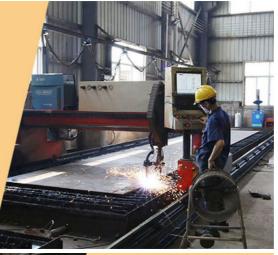

Panel is cut by CNC plasma machine with less deformation

Large floor-standing double-sided boring machine Higher accuracy

Beveling Machine Every board will be beveled before being welded which enhances the weld bead