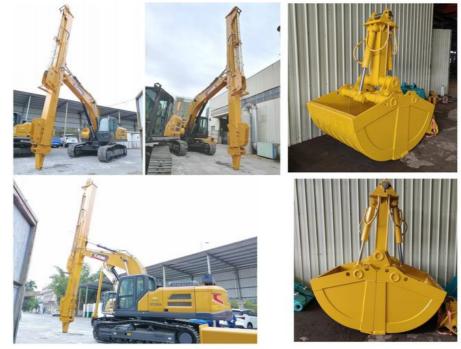

#### Premium Wire Rope Excavator Telescopic Arm with Better Clamshell Bucket

#### Introduction of Kaiping Zhonghe Machinery's telescopic arm for excavator:

Kaiping Zhonghe Machinery's excavator telescopic arm features an advanced wire rope that significantly enhances its operational efficiency in construction tasks. This high-quality wire rope is designed to withstand heavy loads and provide reliable performance, ensuring that the telescopic arm operates smoothly and effectively in demanding environments. With improved durability and strength, the wire rope enables precise maneuverability and greater lifting capacity, making it an invaluable asset for a variety of construction projects. As a result, contractors can complete their work more quickly and safely, further establishing Kaiping Zhonghe Machinery as a trusted name in the industry.

Specification of one set telescopic excavator: Welcome to send your excavator model to us for double check. Whatsapp<u>+86 13822325403</u>

| Digging<br>Depth(m) | Excavator<br>Model(ton) | Bucket Capacity(cbm)                      |
|---------------------|-------------------------|-------------------------------------------|
| 26-30m              | 36-50T                  | 1.5<br>1.5<br>2<br>2<br>2.2<br>2.2<br>2.2 |
|                     | 40-50T                  | 2.2                                       |
| 31-32m              | 40-50T                  | 2.2                                       |
|                     |                         | 2.5                                       |