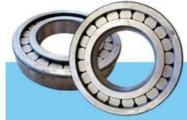

Modetails of our excavator telescopic arm:

Weld flaw detection Make sure premium welding and not easy cracking 焊道探伤检测--确保优质的焊道和不 容易开裂

Regular Testing 常规检测

High-speed Heavy-load Bearings

The bearings are high-speed heavy-load bearings, and the bearings use larger diameters to withstand greater loads.