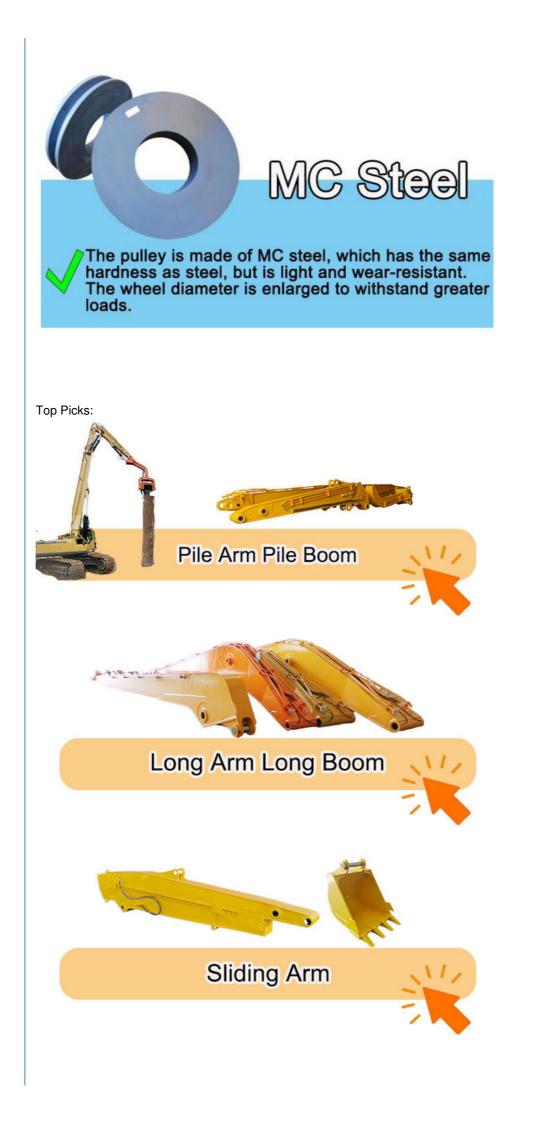

## Multi-strand Wire Rope

The inner core of the wire rope is a steel core, which has higher tensile strength.

| Tunnel Arm / Shorten Arm                                                                                              |
|-----------------------------------------------------------------------------------------------------------------------|
| Contact Details of Excavator Arm and Boom:                                                                            |
| Kaiping Zhonghe Machinery is a big Manufacturer of Excavator Arms and Booms<br>Welcome to contact for a big discount! |
| Whatsapp: <u>wa.me/+8613822325403</u>                                                                                 |
| Email: aria@excavatorboomarm.com<br>13822325403@163.com                                                               |
| Website link: www.excavatorlongarm.com<br>manufacturer excavatorlongarm longreachboomexcavator                        |
|                                                                                                                       |
| Jiangmen Kaiping Zhonghe Machinery Manufacturing Co., Ltd                                                             |