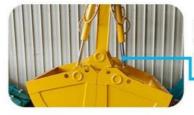

Double oil seal design prevents hydraulic oil from leaking, prolongs the service life of the cylinder

Clamshell bucket adopts double cylinders---less failure rate easy maintenance, not easy leak oil