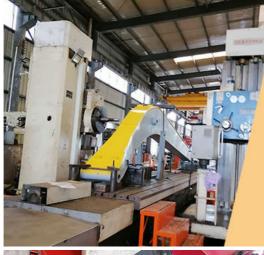

Panel is cut by CNC plasma machine with less deformation

Large floor-standing double-sided boring machine Higher accuracy

Beveling Machine Every board will be beveled before being welded which enhances the weld bead