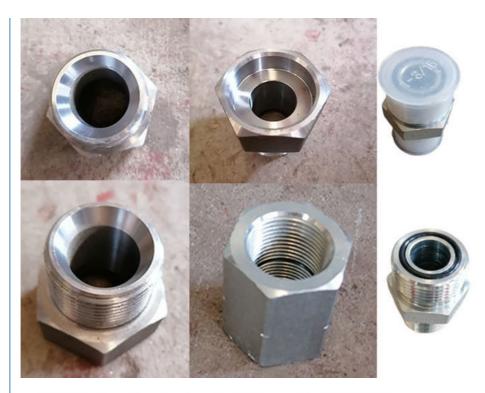

| 2.2                                       |
| 31-32m              | 40-50T                  | 2.2                                       |
|                     |                         | 2.5                                       |

Suitable excavators: Sany Hitachi Komatsu Zoomlion etc. Pls feel free to contact us for more details.

Production of one set telescopic arm excavator:

\* Professional \*High Effective \*Longer service life-span \*High Precision

Panel is cut by CNC plasma machine with less deformation





Large floor-standing double-sided boring machine Higher accuracy



Beveling Machine Every board will be beveled before being welded which enhances the weld bead

Customized and thickened Connectors which is not easy to oil leakage Special design can bear huge stress:



Full Tests---Every Procedure is under strict supervision 每道工序都是 在严格监督下进行



Assembly inspection 安装检测



Modetails of our excavator telescopic arm:



Weld flaw detection Make sure premium welding and not easy cracking 焊道探伤检测--确保优质的焊道和不 容易开裂

Regular Testing 常规检测



High-speed Heavy-load Bearings

The bearings are high-speed heavy-load bearings, and the bearings use larger diameters to withstand greater loads.



Double oil seal design prevents hydraulic oil from leaking, prolongs the service life of the cylinder



Clamshell bucket adopts double cylinders---less failure rate easy maintenance, not easy leak oil

#### 1.2 Details of Three-section telescopic arm 三段式伸缩臂细节



The external hose pulley separates the hose from the wire rope, avoids the friction between the wire rope and the hose