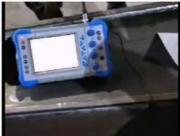

Modetails of our excavator telescopic arm:

Weld flaw detection Make sure premium welding and not easy cracking 焊道探伤检测--确保优质的焊道和不 容易开裂

Regular Testing 常规检测

High-speed Heavy-load Bearings

The bearings are high-speed heavy-load bearings, and the bearings use larger diameters to withstand greater loads.