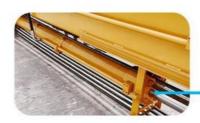

# 1.2 Details of Three-section telescopic arm

三段式伸缩臂细节

The external hose pulley separates the hose from the wire rope, avoids the friction between the wire rope and the hose, reduces failures, and makes maintenance more convenient

Centralized lubrication system --easy for later maintenance

Stop valve - easy to replace attachments lessen oil leakage