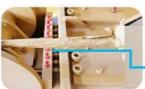

# 1.2 Details of Three-section telescopic arm

三段式伸缩臂细节

The external hose pulley separates the hose from the wire rope, avoids the friction between the wire rope and the hose, reduces failures, and makes maintenance more convenient