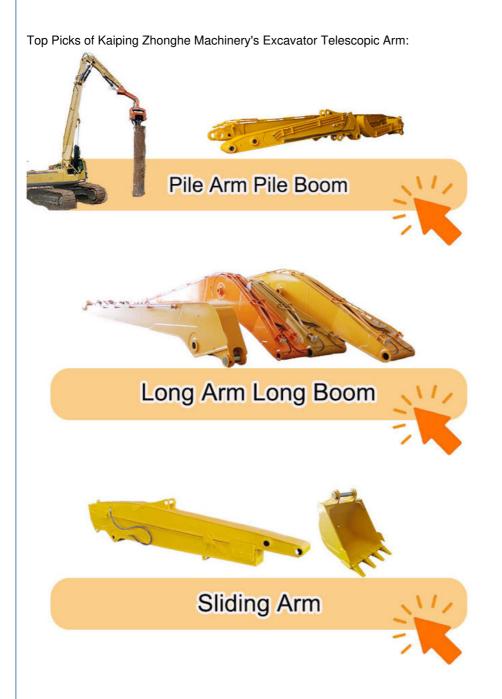

#### Introduction of Kaiping Zhonghe Machinery's Excavator Telescopic Arm:

Kaiping Zhonghe Machinery's telescopic arm for sale has become a preferred option in the construction industry, attributed to its cutting-edge design and outstanding performance. Designed for adaptability and efficiency, this excavator telescopic arm significantly expands the functionality of excavators, providing enhanced reach and accuracy across a variety of tasks. Its sturdy build guarantees longevity even in tough environments, making it suitable for both extensive projects and more compact jobs. As the demand grows, Kaiping Zhonghe Machinery continues to differentiate itself through its dedication to high standards and customer service, reinforcing its status as a prominent player in the machinery sector.

# **Product Specification**

Wire Rope: High Quality Wire RopeLong Reach: 20m 25m 30m 32m

Warranty: 6 Months

Material: BS900E, Lighter And Stronger

Wedling: Premium Welding

Attachments: Bucket / Clamshell Bucket / Grapple