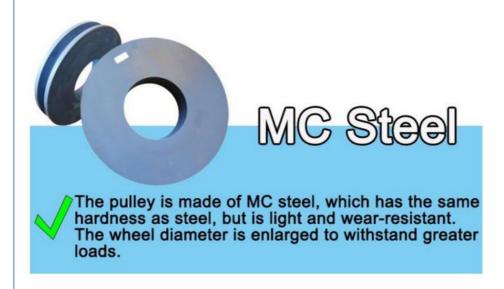

Assembly inspection 安装检测

Weld flaw detection Make sure premium welding and not easy cracking 焊道探伤检测--确保优质的焊道和不 容易开裂

Regular Testing 常规检测

Modetails of our telescopic arm for excavator:

The bearings are high-speed heavy-load bearings, and the bearings use larger diameters to withstand greater loads.