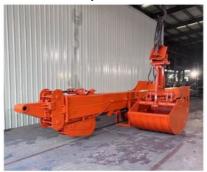

Production of one set telescopic arm for excavator:

\* Professional \*High Effective \*Longer service life-span \*Easy maintanment \* Save energy

Panel is cut by CNC plasma machine with less deformation

Double oil seal design prevents hydraulic oil from leaking, prolongs the service life of the cylinder

Clamshell bucket adopts double cylinders---less failure rate easy maintenance, not easy leak oil

# 1.2 Details of Three-section telescopic arm

三段式伸缩臂细节

The external hose pulley separates the hose from the wire rope, avoids the friction between the wire rope and the hose, reduces failures, and makes maintenance more convenient