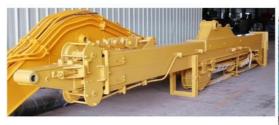

Production of one set telescopic arm for excavator:

\* Professional \*High Effective \*Longer service life-span \*Easy maintanment \* Save energy

Panel is cut by CNC plasma machine with less deformation

Double oil seal design prevents hydraulic oil from leaking, prolongs the service life of the cylinder

Clamshell bucket adopts double cylinders---less failure rate easy maintenance, not easy leak oil

# 1.2 Details of Three-section telescopic arm

三段式伸缩臂细节

The external hose pulley separates the hose from the wire rope, avoids the friction between the wire rope and the hose, reduces failures, and makes maintenance more convenient