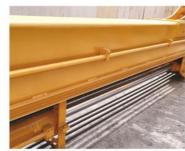

# **Premium Wire Rope**

Xianyang Baoshi Rotary wire rope-can bear larger tension and impact

The inner core of the wire rope is a steel core, which has higher tensile strength.