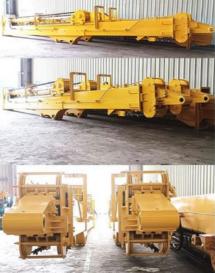

# More Images

# **Product Description**

Premium Welding Wire Telescopic Arm for Excavator with Better Welding

Double oil seal design prevents hydraulic oil from leaking, prolongs the service life of the cylinder

Clamshell bucket adopts double cylinders---less failure rate easy maintenance, not easy leak oil

# 1.2 Details of Three-section telescopic arm

三段式伸缩臂细节

The external hose pulley separates the hose from the wire rope, avoids the friction between the wire rope and the hose, reduces failures, and makes maintenance more convenient