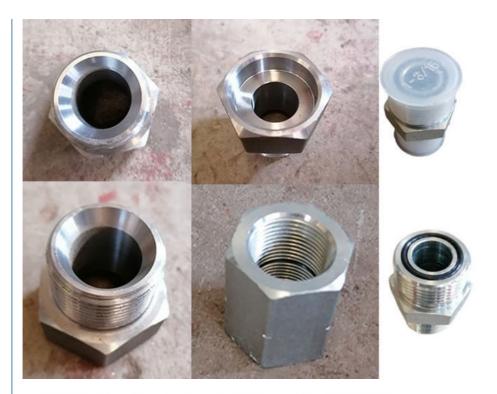

Double oil seal design prevents hydraulic oil from leaking, prolongs the service life of the cylinder

Clamshell bucket adopts double cylinders---less failure rate easy maintenance, not easy leak oil

Centralized lubrication system --easy for later maintenance

Stop valve - easy to replace attachments lessen oil leakage