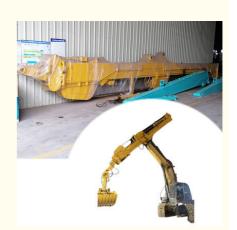

# Premium Excavator Telescopic Arm Grapple Use Q355B 32M 25M 20M

#### Introduction of Kaiping Zhonghe Machinery's Excavator Telescopic Arm:

Kaiping Zhonghe Machinery's telescopic arm for sale has become a preferred option in the construction industry, attributed to its cutting-edge design and outstanding performance. Designed for adaptability and efficiency, this excavator telescopic arm significantly expands the functionality of excavators, providing enhanced reach and accuracy across a variety of tasks. Its sturdy build guarantees longevity even in tough environments, making it suitable for both extensive projects and more compact jobs. As the demand grows, Kaiping Zhonghe Machinery continues to differentiate itself through its dedication to high standards and customer service, reinforcing its status as a prominent player in the machinery sector.