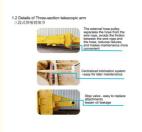

# 1.2 Details of Three-section telescopic arm

三段式伸缩臂细节

The external hose pulley separates the hose from the wire rope, avoids the friction between the wire rope and the hose, reduces failures, and makes maintenance more convenient