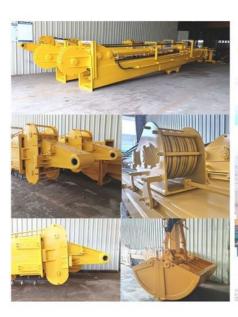

# More Images

# **Product Description**

Premium Welding Wire Telescopic Arm for Excavator with Better Welding

#### Introduction of Kaiping Zhonghe Machinery's Excavator Telescopic Arm:

Kaiping Zhonghe Machinery's telescopic arm for sale has become a preferred option in the construction industry, attributed to its cutting-edge design and outstanding performance. Designed for adaptability and efficiency, this excavator telescopic arm significantly expands the functionality of excavators, providing enhanced reach and accuracy across a variety of tasks. Its sturdy build guarantees longevity even in tough environments, making it suitable for both extensive projects and more compact jobs. As the demand grows, Kaiping Zhonghe Machinery continues to differentiate itself through its dedication to high standards and customer service, reinforcing its status as a prominent player in the machinery sector.