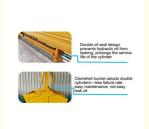

Double oil seal design prevents hydraulic oil from leaking, prolongs the service life of the cylinder

Clamshell bucket adopts double cylinders---less failure rate easy maintenance, not easy leak oil