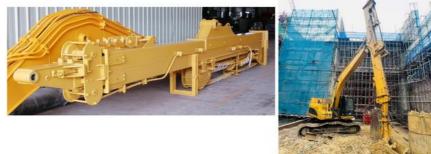

## **Product Specification**

- Material:
- Long Reach:
- Attachments:
- Warranty:
- Wedling:
- Wire Rope:
- Highlight:

| 20m 25m 30m 32m                     |
|-------------------------------------|
| Bucket / Clamshell Bucket / Grapple |

CE, patent, ISO

Kaiping Zhonghe Machinery Manufacturing

bubble / wooden cases / others as you

T/T, L/C or others as you request

- 6 Months
- Premium Welding
- High Quality Wire Rope
  - Long Reach Excavator Telescopic Arm, Long Reach Telescopic Arm, Grapple Telescopic Arm

## Specification of one set excavator telescopic arm:

Welcome to send your excavator model to us for double check. Whatsapp+86 13822325403

| 00 0   | Excavator<br>Model(ton) | Bucket Capacity(cbm)                      |
|--------|-------------------------|-------------------------------------------|
| 26-30m | 36-50T                  | 1.5<br>1.5<br>2<br>2<br>2.2<br>2.2<br>2.2 |
|        | 40-50T                  | 2.2                                       |
| 31-32m | 40-50T                  | 2.2                                       |
|        |                         | 2.5                                       |