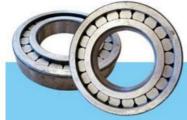

Weld flaw detection Make sure premium welding and not easy cracking 焊道探伤检测--确保优质的焊道和不 容易开裂

Regular Testing 常规检测

High-speed Heavy-load Bearings

The bearings are high-speed heavy-load bearings, and the bearings use larger diameters to withstand greater loads.