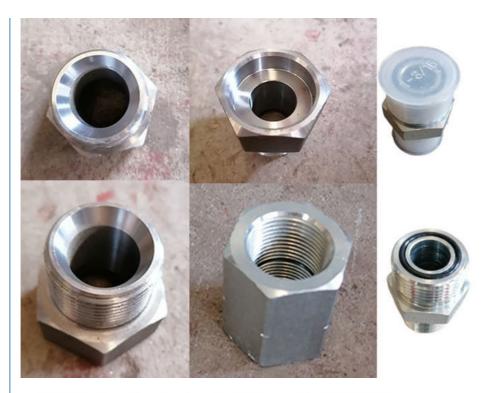

Weld flaw detection Make sure premium welding and not easy cracking 焊道探伤检测--确保优质的焊道和不 容易开裂

Regular Testing 常规检测

High-speed Heavy-load Bearings

The bearings are high-speed heavy-load bearings, and the bearings use larger diameters to withstand greater loads.

Double oil seal design prevents hydraulic oil from leaking, prolongs the service life of the cylinder

Clamshell bucket adopts double cylinders---less failure rate easy maintenance, not easy leak oil

Stop valve - easy to replace attachments

lessen oil leakage