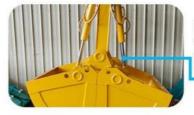

## **Product Specification**

- Material:
- Long Reach:
- Attachments:
- Warranty:
- Wedling:
- Wire Rope:
- Highlight:

| 20m 25m 30m 32m                     |
|-------------------------------------|
| Bucket / Clamshell Bucket / Grapple |