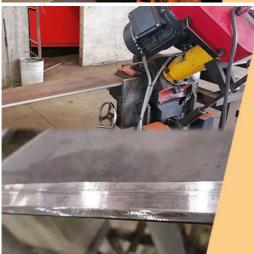

Production of one set excavator telescopic arm: \* Professional \*High Effective \*Longer service life-span Panel is cut by CNC plasma machine with less deformation

Large floor-standing double-sided boring machine Higher accuracy

Beveling Machine Every board will be beveled before being welded which enhances the weld bead

Full Tests---Every Procedure is under strict supervision 每道工序都是 在严格监督下进行

Assembly inspection 安装检测

Modetails of our excavator telescopic arm: