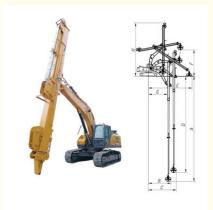

## **Product Specification**

- Material:
- Long Reach:
- Attachments:
- Warranty:
- Wedling:
- Wire Rope:
- Highlight:

| 20m 25m 30m 32m                     |
|-------------------------------------|
| Bucket / Clamshell Bucket / Grapple |

## Specification of one set excavator telescopic arm:

Welcome to send your excavator model to us for double check. Whatsapp+86 13822325403

| 00 0   | Excavator<br>Model(ton) | Bucket Capacity(cbm)                      |
|--------|-------------------------|-------------------------------------------|
| 26-30m | 36-50T                  | 1.5<br>1.5<br>2<br>2<br>2.2<br>2.2<br>2.2 |
|        | 40-50T                  | 2.2                                       |
| 31-32m | 40-50T                  | 2.2                                       |
|        |                         | 2.5                                       |