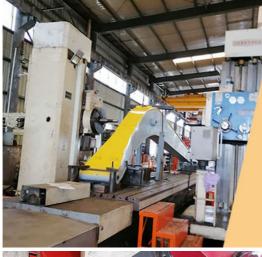

Production of one set excavator telescopic arm: \* Professional \*High Effective \*Longer service life-span Panel is cut by CNC plasma machine with less deformation

Large floor-standing double-sided boring machine Higher accuracy

Beveling Machine Every board will be beveled before being welded which enhances the weld bead

Full Tests---Every Procedure is under strict supervision 每道工序都是 在严格监督下进行

Assembly inspection 安装检测

Modetails of our excavator telescopic arm: