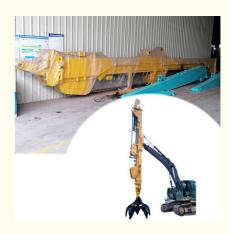

## Excavator Telescopic Arm With Grapple And Long Reach Use Better Material

## **Product Specification**

- Material:
- Long Reach:
- Attachments:
- Warranty:
- Wedling:
- Wire Rope:
- Highlight:

| 20m 25m 30m 32m                     |
|-------------------------------------|
| Bucket / Clamshell Bucket / Grapple |