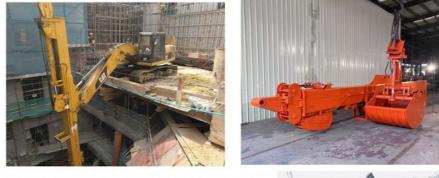

## Excavator Telescopic Arm With Grapple And Long Reach Use Better Material

#### Premium Welding Wire Excavator Telescopic Arm with Better Welding

#### Introduction of Kaiping Zhonghe Machinery's Excavator Telescopic Arm:

Kaiping Zhonghe Machinery's excavator telescopic arm has emerged as a top choice in the construction field, thanks to its innovative design and exceptional performance. Engineered for versatility and efficiency, excavator telescopic arm enhances the capabilities of excavators, allowing for greater reach and precision in various applications. The excavator telescopic arm's robust construction ensures durability under demanding conditions, making it ideal for both large-scale projects and smaller tasks. As demand continues to rise, Kaiping Zhonghe Machinery stands out for its commitment to quality and customer satisfaction, solidifying its position as a leader in the machinery market.

## Specification of one set excavator telescopic arm:

Welcome to send your excavator model to us for double check. Whatsapp+86 13822325403

| 00 0   | Excavator<br>Model(ton) | Bucket Capacity(cbm)                      |
|--------|-------------------------|-------------------------------------------|
| 26-30m | 36-50T                  | 1.5<br>1.5<br>2<br>2<br>2.2<br>2.2<br>2.2 |
|        | 40-50T                  | 2.2                                       |
| 31-32m | 40-50T                  | 2.2                                       |
|        |                         | 2.5                                       |