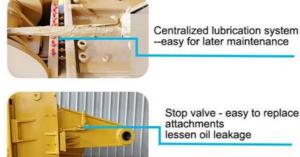

#### 1.2 Details of Three-section telescopic arm 三段式伸缩臂细节

The external hose pulley separates the hose from the wire rope, avoids the friction between the wire rope and the hose, reduces failures, and makes maintenance more convenient

Stop valve - easy to replace attachments

lessen oil leakage