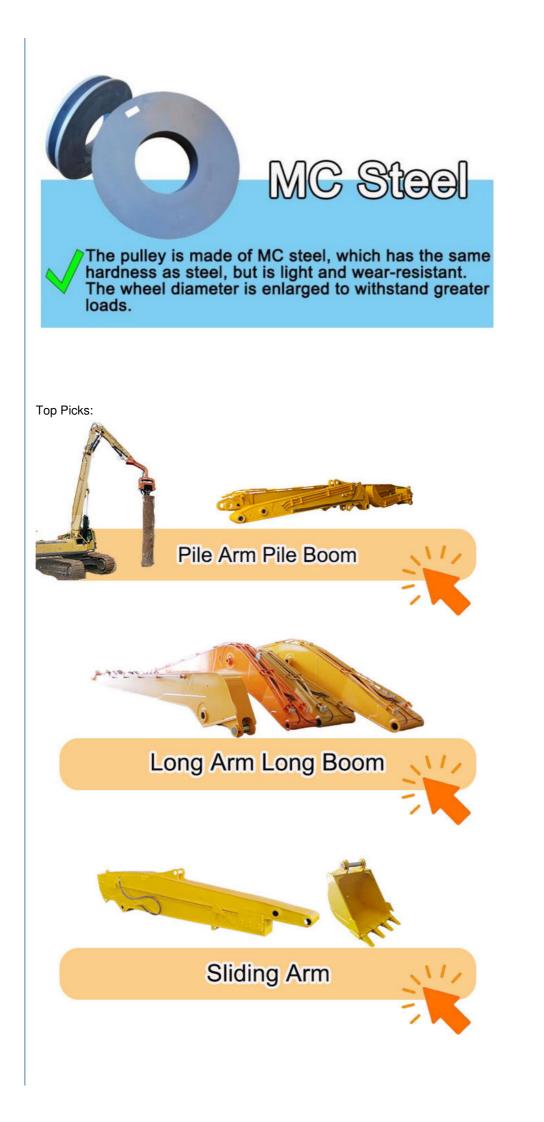

Weld flaw detection Make sure premium welding and not easy cracking 焊道探伤检测--确保优质的焊道和不 容易开裂

Regular Testing 常规检测

High-speed Heavy-load Bearings

The bearings are high-speed heavy-load bearings, and the bearings use larger diameters to withstand greater loads.