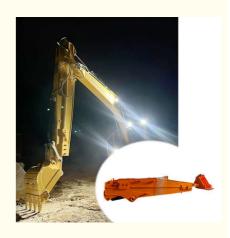

#### **Product Description**

10M for Excavator Telescopic Boom Telescopic Arm Hitachi Komatsu Sany Cat Zoomlion

#### Introduction of Excavator Telescopic Boom Telescopic Arm:

A telescopic excavator is a highly adaptable piece of heavy machinery suited for a variety of excavation tasks. Its standout feature is the extendable arm, which enables operators to access greater distances and depths compared to conventional excavators. This versatility makes it perfect for numerous applications, including construction, landscaping, and utility work. The ability to adjust the arm to different lengths enhances flexibility and efficiency, especially in confined or difficult workspaces.