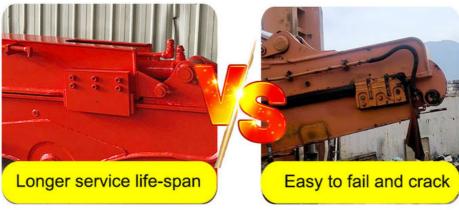

Highlights of Kaiping Zhonghe Machinery's Excavator Telescopic Boom Telescopic Arm:

its easy for the pipeline jumps up, causing damage to the pipeline.

Welded on, less vibration and longer service life.

reduces cylinder over pulling and jitter

Top Picks of Excavator arms and booms: