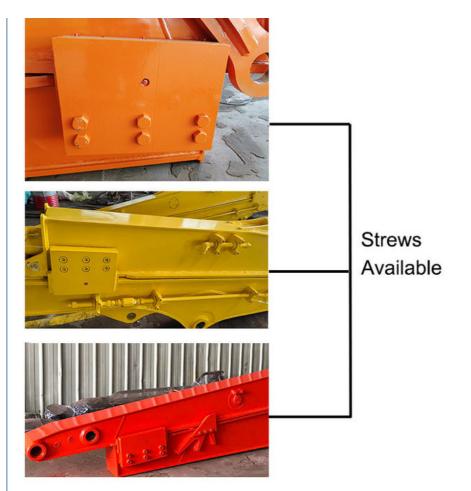

ncluding construction, landscaping, and utility work. The ability to adjust the arm to different lengths enhances flexibility and efficiency, especially in confined or difficult workspaces.

Beyond their impressive reach, telescopic excavators incorporate advanced hydraulic systems that facilitate smooth and precise maneuvering. This technology allows operators to execute tasks with increased control and accuracy, whether they are digging, lifting, or transporting materials. The synergy of extended reach and sophisticated hydraulics not only boosts productivity but also enhances safety on job sites by allowing operators to maintain a safe distance from hazardous areas, minimizing the risk of accidents.

Highlights of Kaiping Zhonghe Machinery's Excavator Telescopic Boom Telescopic Arm:







its easy for the pipeline jumps up, causing damage to the pipeline.



Welded on, less vibration and longer service life.



reduces cylinder over pulling and jitter











Top Picks of Excavator arms and booms:







### Jiangmen Kaiping Zhonghe Machinery Manufacturing Co., Ltd



+86 13822325403



aria@excavatorboomarm.com



excavatorlongarm.com

9 Huancui West Road, Cuishanhu New Area, Kaiping City, Guangdong Province, China