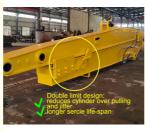

Highlights of Kaiping Zhonghe Machinery's Excavator Telescopic Boom Telescopic Arm:

its easy for the pipeline jumps up, causing damage to the pipeline.

Welded on, less vibration and longer service life.

reduces cylinder over pulling and jitter

Top Picks of Excavator arms and booms: