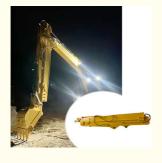

#### **Product Description**

10M for Excavator Telescopic Boom Telescopic Arm Hitachi Komatsu Sany Cat Zoomlion

#### Introduction of Excavator Telescopic Boom Telescopic Arm:

A telescopic excavator is a highly adaptable piece of heavy machinery suited for a variety of excavation tasks. Its standout feature is the extendable arm, which enables operators to access greater distances and depths compared to conventional excavators. This versatility makes it perfect for numerous applications, including construction, landscaping, and utility work. The ability to adjust the arm to different lengths enhances flexibility and efficiency, especially in confined or difficult workspaces.