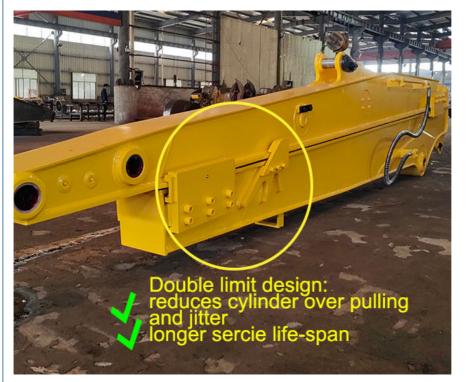

Highlights of Kaiping Zhonghe Machinery's Excavator Telescopic Boom Telescopic Arm:

its easy for the pipeline jumps up, causing damage to the pipeline.

Welded on, less vibration and longer service life.

reduces cylinder over pulling and jitter

Top Picks of Excavator arms and booms: