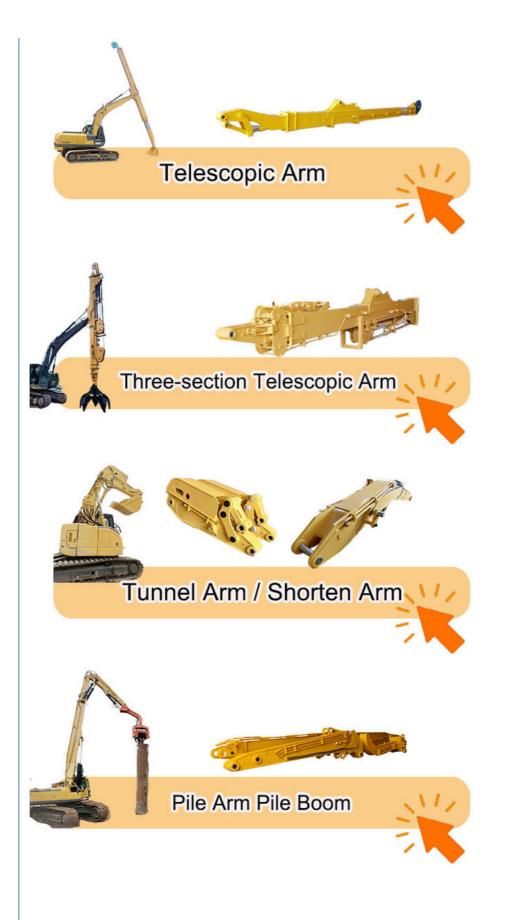

reduces cylinder over pulling and jitter

Top Picks of Excavator arms and booms: