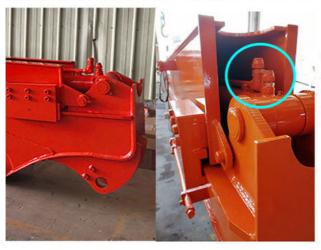

Highlights of Kaiping Zhonghe Machinery's Excavator Telescopic Boom Telescopic Arm:

its easy for the pipeline jumps up, causing damage to the pipeline.

Welded on, less vibration and longer service life.