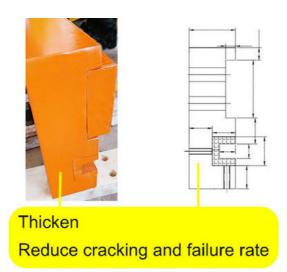

Highlights of Kaiping Zhonghe Machinery's Excavator Telescopic Boom Telescopic Arm:

its easy for the pipeline jumps up, causing damage to the pipeline.

Welded on, less vibration and longer service life.

reduces cylinder over pulling and jitter

Top Picks of Excavator arms and booms: