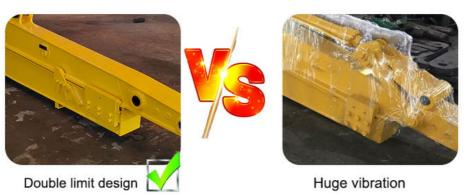

Highlights of Kaiping Zhonghe Machinery's Excavator Telescopic Boom Telescopic Arm:

its easy for the pipeline jumps up, causing damage to the pipeline.

Welded on, less vibration and longer service life.

reduces cylinder over pulling and jitter

Top Picks of Excavator arms and booms: