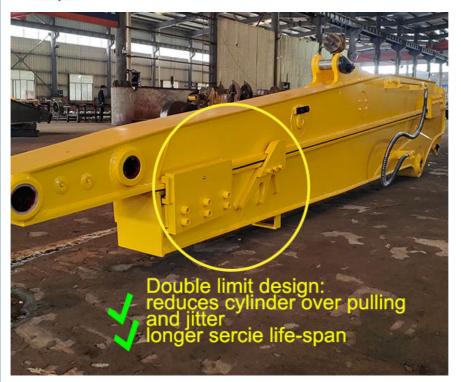

from Kevin: suitable for digging caisson. save energy.

Some excellent design of our Excavator Long Reach Boom And Telescopic Arm:

Excellent design of Excavator Long Reach Boom And Telescopic Armwhich prolonger the service life-span and lessen the fail rate.

its easy for the pipeline jumps up, causing damage to the pipeline.

Welded on, less vibration and longer service life.

reduces cylinder over pulling and jitter

cylinder easy to fail

Reduce cracking and failure rate