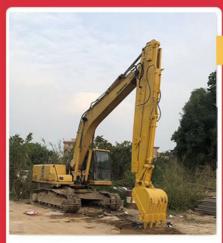

## Working condition of one set of Excavator Long Reach Boom And Telescopic Arm

Digging foundation pit, house foundation, digging sand soil gravel, narrow places.

Feedback of Excavator Long Reach Boom And Telescopic Armfrom clients:

# Feedback from Clients

from Tonny: Very excellent telescopic boom. on my pc 200 excavator suitably.

from Jason: cool, the telescopic boom works effectively. suitable for digging.

from David: very nice service. The boom works very good. safe and balanced operation