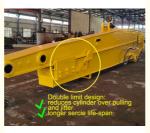

from Kevin: suitable for digging caisson. save energy.

Some excellent design of our Excavator Long Reach Boom And Telescopic Arm:

Excellent design of Excavator Long Reach Boom And Telescopic Armwhich prolonger the service life-span and lessen the fail rate.

its easy for the pipeline jumps up, causing damage to the pipeline.

Welded on, less vibration and longer service life.

reduces cylinder over pulling and jitter

cylinder easy to fail

Reduce cracking and failure rate