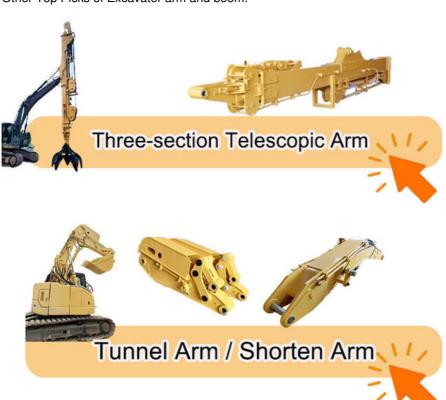

Clients



from Tonny: Very excellent telescopic boom. on my pc 200 excavator suitably.



from Jason: cool, the telescopic boom works effectively. suitable for digging.



from David: very nice service. The boom works very good. safe and balanced operation



from Kevin: suitable for digging caisson. save energy.

Some excellent design of our Excavator Long Reach Boom And Telescopic Arm:

Excellent design of Excavator Long Reach Boom And Telescopic Armwhich prolonger the service life-span and lessen the fail rate.





its easy for the pipeline jumps up, causing damage to the pipeline.



Welded on, less vibration and longer service life.



reduces cylinder over pulling and jitter

cylinder easy to fail





Reduce cracking and failure rate



Other Top Picks of Excavator arm and boom:





# Long Arm Long Boom



#### Welcome to contact Aria:

Manufacturer of Excavator Arm and Boom

Whatsapp: +86 13822325403

Email: aria@excavatorboomarm.com 13822325403@163.com

Web: www.excavatorlongarm.com







| Key word:                        |
|----------------------------------|
| excavator telescopic arm         |
| telescopic arm for excavator     |
| telescopic arm excavator         |
| excavator section telescopic arm |
| telescopic boom excavator        |
| excavator telescopic boom        |
| excavator telescope              |
| telescopic crawler excavator     |
| telescopic cab excavator         |
| telescopic chassis excavator     |
| hydraulic telescoping excavator  |



Jiangmen Kaiping Zhonghe Machinery Manufacturing Co., Ltd



+86 13822325403



aria@excavatorbooma