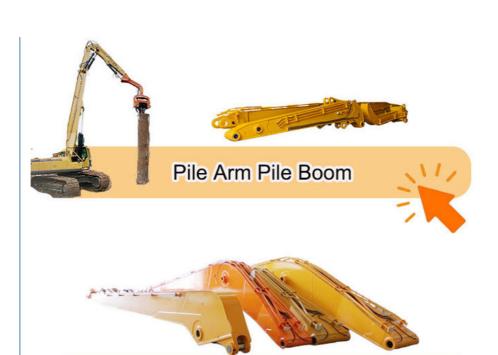

ients



from Tonny: Very excellent telescopic boom. on my pc 200 excavator suitably.



from Jason: cool, the telescopic boom works effectively. suitable for digging.



from David: very nice service. The boom works very good. safe and balanced operation



from Kevin: suitable for digging caisson. save energy.

Some excellent design of our Excavator Long Reach Boom And Telescopic Arm:

Excellent design of Excavator Long Reach Boom And Telescopic Armwhich prolonger the service life-span and lessen the fail rate.





its easy for the pipeline jumps up, causing damage to the pipeline.



Welded on, less vibration and longer service life.



reduces cylinder over pulling and jitter

cylinder easy to fail





Reduce cracking and failure rate



Other Top Picks of Excavator arm and boom:





# Long Arm Long Boom



#### Welcome to contact Aria:

Manufacturer of Excavator Arm and Boom

Whatsapp: +86 13822325403

Email: aria@excavatorboomarm.com 13822325403@163.com

Web: www.excavatorlongarm.com







| Key word:                        |
|----------------------------------|
| excavator telescopic arm         |
| telescopic arm for excavator     |
| telescopic arm excavator         |
| excavator section telescopic arm |
| telescopic boom excavator        |
| excavator telescopic boom        |
| excavator telescope              |
| telescopic crawler excavator     |
| telescopic cab excavator         |
| telescopic chassis excavator     |
| hydraulic telescoping excavator  |



Jiangmen Kaiping Zhonghe Machinery Manufacturing Co., Ltd



+86 13822325403



aria@excavatorboomarm