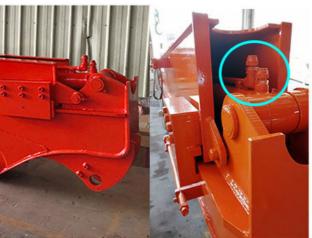

from Kevin: suitable for digging caisson. save energy.

Some excellent design of our Excavator Long Reach Boom And Telescopic Arm:

Excellent design of Excavator Long Reach Boom And Telescopic Armwhich prolonger the service life-span and lessen the fail rate.

its easy for the pipeline jumps up, causing damage to the pipeline.

Welded on, less vibration and longer service life.

reduces cylinder over pulling and jitter

cylinder easy to fail

Reduce cracking and failure rate