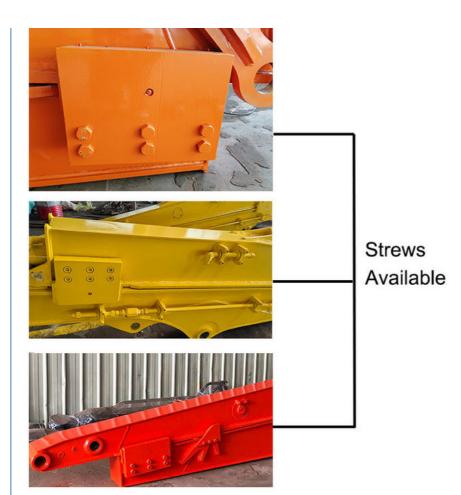

industry professionals.

## Working condition of one set of Excavator Long Reach Boom And Telescopic Arm

Digging foundation pit, house foundation, digging sand soil gravel, narrow places.

Feedback of Excavator Long Reach Boom And Telescopic Armfrom clients:

# Feedback from Clients



from Tonny: Very excellent telescopic boom. on my pc 200 excavator suitably.



from Jason: cool, the telescopic boom works effectively. suitable for digging.



from David: very nice service. The boom works very good. safe and balanced operation



from Kevin: suitable for digging caisson. save energy.

Some excellent design of our Excavator Long Reach Boom And Telescopic Arm:

Excellent design of Excavator Long Reach Boom And Telescopic Armwhich prolonger the service life-span and lessen the fail rate.





its easy for the pipeline jumps up, causing damage to the pipeline.



Welded on, less vibration and longer service life.



reduces cylinder over pulling and jitter

cylinder easy to fail





Reduce cracking and failure rate



Other Top Picks of Excavator arm and boom:





# Long Arm Long Boom



#### Welcome to contact Aria:

Manufacturer of Excavator Arm and Boom

Whatsapp: +86 13822325403

Email: aria@excavatorboomarm.com 13822325403@163.com

Web: www.excavatorlongarm.com







| Key word:                        |
|----------------------------------|
| excavator telescopic arm         |
| telescopic arm for excavator     |
| telescopic arm excavator         |
| excavator section telescopic arm |
| telescopic boom excavator        |
| excavator telescopic boom        |
| excavat