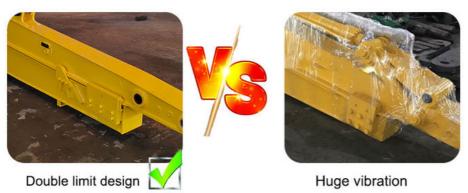

from Kevin: suitable for digging caisson. save energy.

Some excellent design of our Excavator Long Reach Boom And Telescopic Arm:

Excellent design of Excavator Long Reach Boom And Telescopic Armwhich prolonger the service life-span and lessen the fail rate.

its easy for the pipeline jumps up, causing damage to the pipeline.

Welded on, less vibration and longer service life.

reduces cylinder over pulling and jitter

cylinder easy to fail

Reduce cracking and failure rate