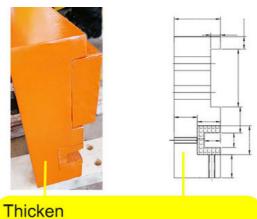

from Kevin: suitable for digging caisson. save energy.

Some excellent design of our Excavator Long Reach Boom And Telescopic Arm:

Excellent design of Excavator Long Reach Boom And Telescopic Armwhich prolonger the service life-span and lessen the fail rate.

its easy for the pipeline jumps up, causing damage to the pipeline.

Welded on, less vibration and longer service life.

reduces cylinder over pulling and jitter

cylinder easy to fail

Reduce cracking and failure rate