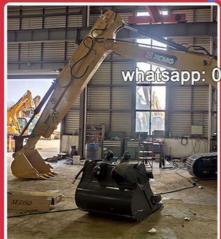

## Working condition of one set of Excavator Long Reach Boom And Telescopic Arm

Digging foundation pit, house foundation, digging sand soil gravel, narrow places.

Feedback of Excavator Long Reach Boom And Telescopic Armfrom clients: