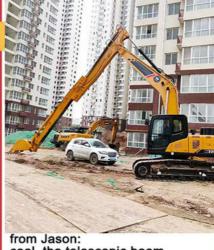

# Feedback from Clients

from Tonny: Very excellent telescopic boom. on my pc 200 excavator suitably.

from Jason: cool, the telescopic boom works effectively. suitable for digging.

from David: very nice service. The boom works very good. safe and balanced operation