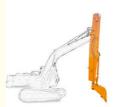

# Excavator Long Reach Boom And Telescopic Arm Better Welding

## Working condition of one set of Excavator Long Reach Boom And Telescopic Arm

Digging foundation pit, house foundation, digging sand soil gravel, narrow places.

Feedback of Excavator Long Reach Boom And Telescopic Armfrom clients: