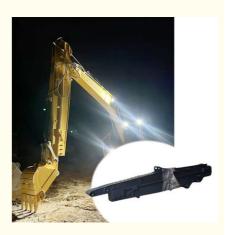

#### Introduction of Excavator Section Telescopic Arm:

The premium telescopic arm excavator excels in construction tasks by offering exceptional reach and versatility for various applications. Its innovative design enables seamless extension and retraction, allowing operators to maneuver through tight spaces and perform precise actions. This capability is particularly beneficial for projects requiring deep excavation. Constructed from robust materials and featuring state-of-the-art hydraulic systems, the telescopic arm can handle substantial loads while maintaining stability and control. As a result, this machinery significantly enhances productivity and efficiency on job sites, establishing it as a vital tool for industry professionals.

## Working condition of one set of Excavator Long Reach Boom And Telescopic Arm

Digging foundation pit, house foundation, digging sand soil gravel, narrow places.

Feedback of Excavator Long Reach Boom And Telescopic Armfrom clients: