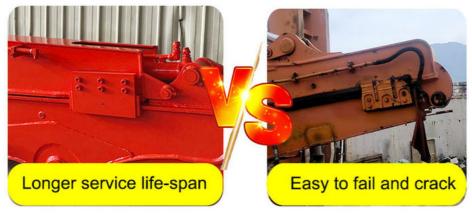

from Kevin: suitable for digging caisson. save energy.

Some excellent design of our Excavator Long Reach Boom And Telescopic Arm:

Excellent design of Excavator Long Reach Boom And Telescopic Armwhich prolonger the service life-span and lessen the fail rate.

its easy for the pipeline jumps up, causing damage to the pipeline.

Welded on, less vibration and longer service life.

reduces cylinder over pulling and jitter

cylinder easy to fail

Reduce cracking and failure rate