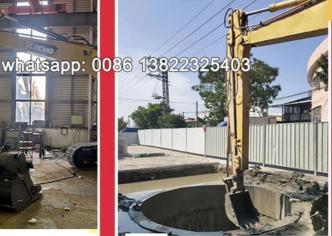

## Working condition of one set of Excavator Long Reach Boom And Telescopic Arm

Digging foundation pit, house foundation, digging sand soil gravel, narrow places.

Feedback of Excavator Long Reach Boom And Telescopic Armfrom clients: