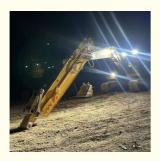

## Working condition of one set of Excavator Long Reach Boom And Telescopic Arm

Digging foundation pit, house foundation, digging sand soil gravel, narrow places.

Feedback of Excavator Long Reach Boom And Telescopic Armfrom clients: