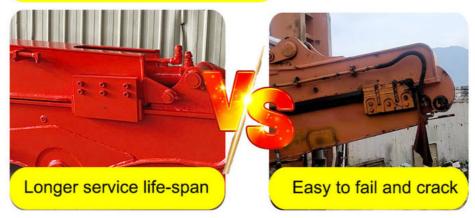

# 11M-Sliding Arm

Details of one set of Excavator Long Reach Boom And Telescopic Arm:

Differences between Kaiping Zhonghe Machinery's Excavator Long Reach Boom And Telescopic Arm with others:

stronger avoid deformation

Xeasy to crack

Thicken

Reduce cracking and failure rate