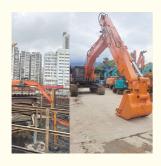

# 11M-Sliding Arm

Details of one set of Excavator Long Reach Boom And Telescopic Arm:

Differences between Kaiping Zhonghe Machinery's Excavator Long Reach Boom And Telescopic Arm with others:

stronger avoid deformation

Xeasy to crack

Thicken

Reduce cracking and failure rate