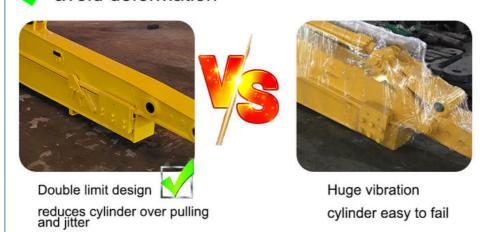

# 11M-Sliding Arm

Details of one set of Excavator Long Reach Boom And Telescopic Arm:

Differences between Kaiping Zhonghe Machinery's Excavator Long Reach Boom And Telescopic Arm with others:

stronger avoid deformation

Xeasy to crack

Thicken

Reduce cracking and failure rate