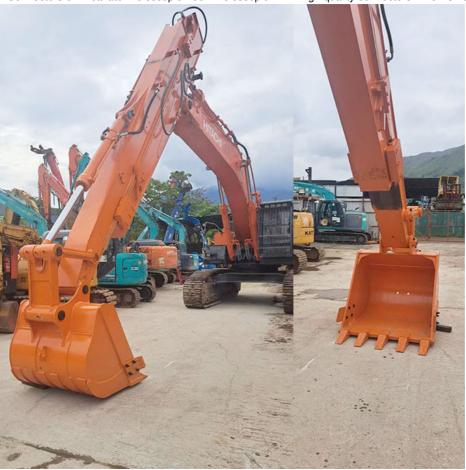

#### **Product Description**

11M Excavator Telescopic Boom Telescopic Arm for Hitachi 490

#### Overall Introduction of 11M Excavator Telescopic Boom Telescopic Arm for Hitachi 490:

- \* Material of Excavator Telescopic Boom Telescopic Arm: Shaogang Q355B / Q690D
- \* Welding performance of Excavator Telescopic Boom Telescopic Arm: premium welding which ensure that the Excavator Telescopic Boom Telescopic Arm is not easy to crack

  \* Connectors of Excavator Telescopic Boom Telescopic Arm: High quality connectors which is not easy to oil leakage

Model drawing of 11M Excavator Telescopic Boom Telescopic Armfor Hitachi 490: