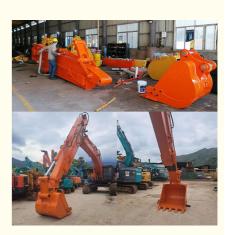

# 11M-Sliding Arm

Details of one set of Excavator Long Reach Boom And Telescopic Arm:

Differences between Kaiping Zhonghe Machinery's Excavator Long Reach Boom And Telescopic Arm with others:

stronger avoid deformation

Xeasy to crack

Thicken

Reduce cracking and failure rate