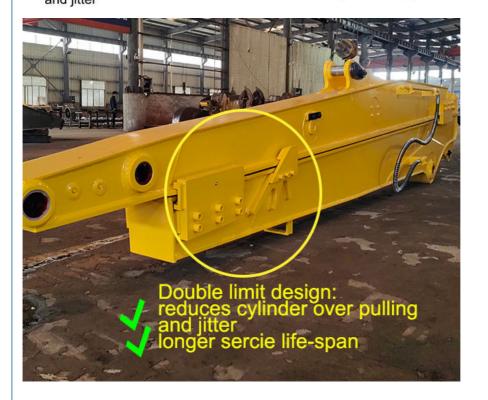

# 11M-Sliding Arm

Details of one set of Excavator Long Reach Boom And Telescopic Arm:

Differences between Kaiping Zhonghe Machinery's Excavator Long Reach Boom And Telescopic Arm with others:

stronger avoid deformation

Xeasy to crack

Thicken

Reduce cracking and failure rate