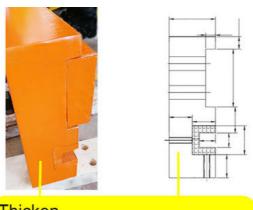

# 11M-Sliding Arm

Details of one set of Excavator Long Reach Boom And Telescopic Arm:

Differences between Kaiping Zhonghe Machinery's Excavator Long Reach Boom And Telescopic Arm with others:

stronger avoid deformation

Xeasy to crack

Thicken

Reduce cracking and failure rate