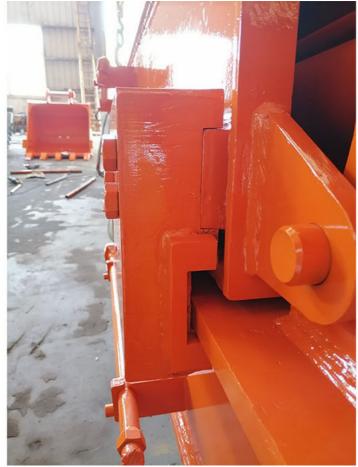

#### Overall Introduction of 11M Excavator Telescopic Boom Telescopic Arm for Hitachi 490:

- \* Material of Excavator Telescopic Boom Telescopic Arm: Shaogang Q355B / Q690D
- \* Welding performance of Excavator Telescopic Boom Telescopic Arm: premium welding which ensure that the Excavator Telescopic Boom Telescopic Arm is not easy to crack

  \* Connectors of Excavator Telescopic Boom Telescopic Arm: High quality connectors which is not easy to oil leakage

Model drawing of 11M Excavator Telescopic Boom Telescopic Armfor Hitachi 490: