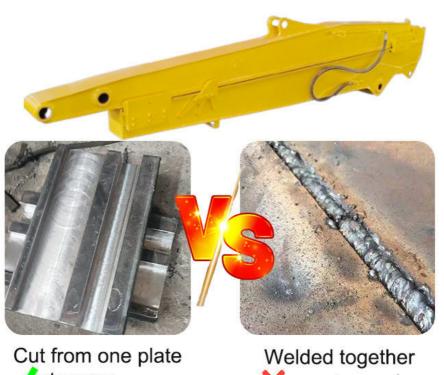

# 11M-Sliding Arm

Details of one set of Excavator Long Reach Boom And Telescopic Arm:

Differences between Kaiping Zhonghe Machinery's Excavator Long Reach Boom And Telescopic Arm with others:

stronger avoid deformation

Xeasy to crack

Thicken

Reduce cracking and failure rate