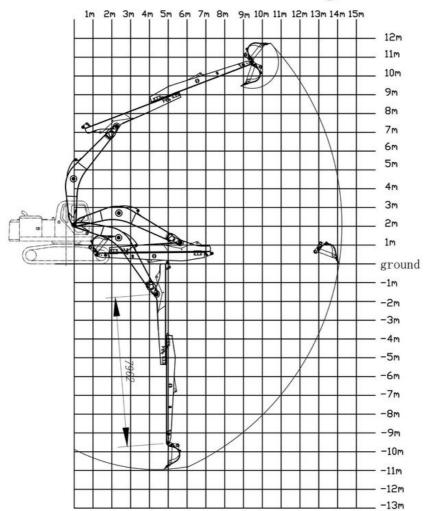

#### **Product Specification**

Cylinder: Premium Cylinder
 Strew: 12.9 Strew Customized
 Connectors: High Quality Connectors

Digging Depth: 11mMaterial: Q355B

• Warranty: 6 Months For Arm And Cylinders

• Highlight: Better Welding Performance Telescopic Boom,

  \* Connectors of Excavator Telescopic Boom Telescopic Arm: High quality connectors which is not easy to oil leakage

Model drawing of 11M Excavator Telescopic Boom Telescopic Armfor Hitachi 490: