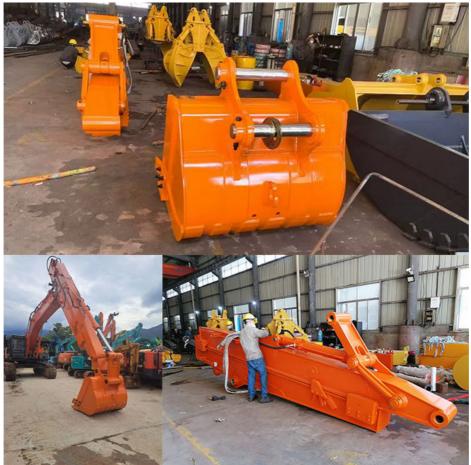

# 11M-Sliding Arm

Details of one set of Excavator Long Reach Boom And Telescopic Arm:

Differences between Kaiping Zhonghe Machinery's Excavator Long Reach Boom And Telescopic Arm with others:

stronger avoid deformation