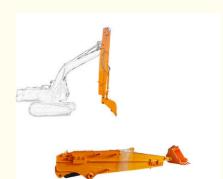

#### **Product Description**

11M Excavator Telescopic Boom Telescopic Arm for Hitachi 490

#### Overall Introduction of 11M Excavator Telescopic Boom Telescopic Arm for Hitachi 490:

- \* Material of Excavator Telescopic Boom Telescopic Arm: Shaogang Q355B / Q690D
- \* Welding performance of Excavator Telescopic Boom Telescopic Arm: premium welding which ensure that the Excavator Telescopic Boom Telescopic Arm is not easy to crack

  \* Connectors of Excavator Telescopic Boom Telescopic Arm: High quality connectors which is not easy to oil leakage

Model drawing of 11M Excavator Telescopic Boom Telescopic Armfor Hitachi 490: