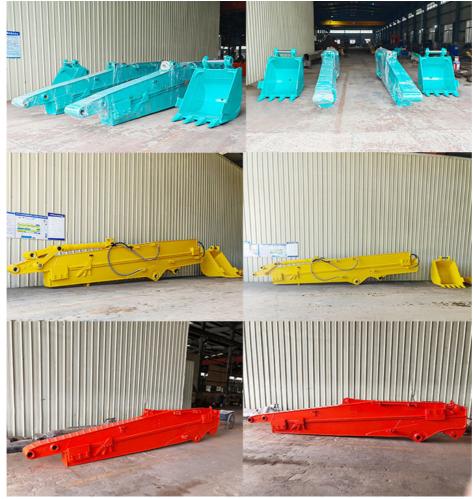

#### More Images

### **Product Description**

Features of Zhonghe Machinery's hydraulic telescoping excavator boom:

\* High Effective \*Longer Service Life-span \* Stable

Specifications of Zhonghe Machinery's hydraulic telescoping excavator boom:

| Excavator model(ton) | bucket capacity (cbm) | Maximum Digging Depth |
|----------------------|-----------------------|-----------------------|
| 3-4 ton              | 0.1 cbm               | 4m                    |
| 6-8 ton              | 0.2 cbm               | 6m                    |
| 10-12 ton            | 0.35cbm               | 8m                    |
| 20-27 ton            | 0.5 cbm               | 10m                   |
| 30-36 ton            | 0.6 cbm               | 12m                   |