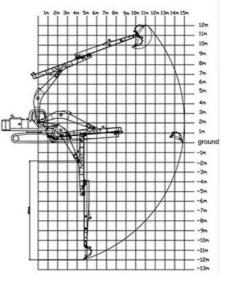

| Excavator model(ton) | bucket capacity (cbm) | Maximum Digging Depth |
|----------------------|-----------------------|-----------------------|
| 3-4 ton              | 0.1 cbm               | 4m                    |
| 6-8 ton              | 0.2 cbm               | 6m                    |
| 10-12 ton            | 0.35cbm               | 8m                    |
| 20-27 ton            | 0.5 cbm               | 10m                   |
| 30-36 ton            | 0.6 cbm               | 12m                   |

Please send your excavator model to us. Suitable length will be sent according to your excavator model. Whatsapp: <u>+86 13822325403</u>

More details of our excavator sliding arm / telescopic excavator: