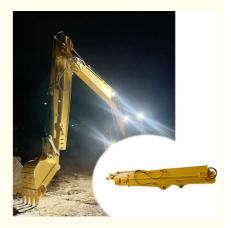

# Hydraulic Telescoping Excavator With Standard Bucket For Digging House Foundation

Guangdong province, China

Kaiping Zhonghe Machinery

USD 118.00-USD6999.00

bubble, wooden case, or others as you

CE, patent, ISO

## **Product Specification**

- Material:

Features:

- Apply To:
- Digging Depth:
- Warranty:
- Suitable Working Conditions:
- Condition:
- Bucket Capacity:
- Highlight:

Long Reach, Digging Hard Sand, Easy Transportantion Shaogang Q355B 6ton - 50ton 6m, 8m, 10m, 12m 6 Months Foundation Pit, Basement, Narrow Places

#### Brand New

- 0.1 Cbm 1cbm
- Standard Bucket Telescoping Excavator, Hydraulic Telescoping Excavator, Digging House Foundation Telescoping Excavator