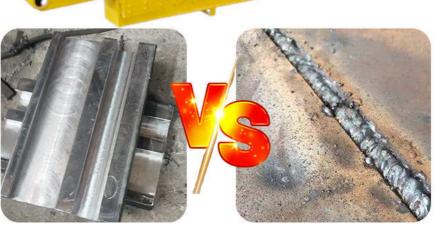

its easy for the pipeline jumps up, causing damage to the pipeline.

Welded on, less vibration and longer service life.

Thicken Reduce cracking and failure rate

Double limit design: reduces cylinder over pulling and jitter longer sercie life-span

Double limit design reduces cylinder over pulling and jitter

```
Huge vibration cylinder easy to fail
```

Cut from one plate stronger avoid deformation Welded together Xeasy to crack

Established in 2018, Kaiping Zhonghe Machinery is a combination of manufacturing and trading.Our products, including excavator long reach booms, demolition arms, 2-3 sections telescopic arms, tunnel arms, standard/rock buckets, grapples, and rippers, have been selling well in more than 40 countries and areas.