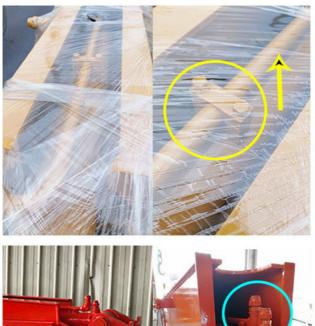

its easy for the pipeline jumps up, causing damage to the pipeline.

Welded on, less vibration and longer service life.

Thicken Reduce cracking and failure rate

Double limit design: reduces cylinder over pulling and jitter longer sercie life-span

Double limit design reduces cylinder over pulling and jitter

```
Huge vibration cylinder easy to fail
```

Cut from one plate stronger avoid deformation Welded together Xeasy to crack

Established in 2018, Kaiping Zhonghe Machinery is a combination of manufacturing and trading.Our products, including excavator long reach booms, demolition arms, 2-3 sections telescopic arms, tunnel arms, standard/rock buckets, grapples, and rippers, have been selling well in more than 40 countries and areas.