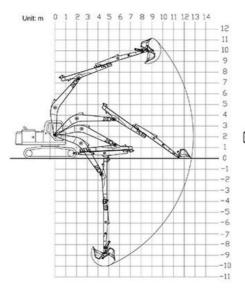

| Excavator model(ton) | bucket capacity (cbm) | Maximum Digging Depth |
|----------------------|-----------------------|-----------------------|
| 3-4 ton              | 0.1 cbm               | 4m                    |
| 6-8 ton              | 0.2 cbm               | 6m                    |
| 10-12 ton            | 0.35cbm               | 8m                    |
| 20-27 ton            | 0.5 cbm               | 10m                   |
| 30-36 ton            | 0.6 cbm               | 12m                   |

Please send your excavator model to us. Suitable length will be sent according to your excavator model. Whatsapp: <u>+86 13822325403</u>

More details of our excavator sliding arm / telescopic excavator: