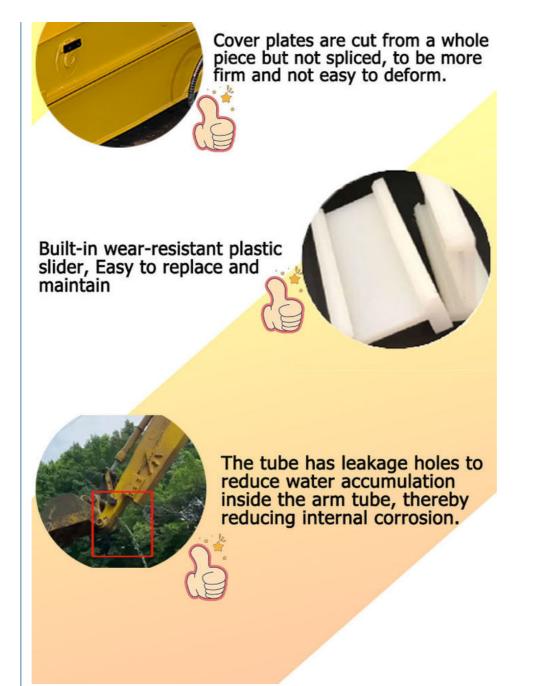

The double limit design of the sliding cylinder prevents cylinder jolting and over-pulling.

Telescopic cylinder double oil seal design extends the service life of the cylinder

Why our hydraulic telescoping excavator boom excel other suppliers:

its easy for the pipeline jumps up, causing damage to the pipeline.

Welded on, less vibration and longer service life.

Thicken Reduce cracking and failure rate

Double limit design: reduces cylinder over pulling and jitter longer sercie life-span

Double limit design reduces cylinder over pulling and jitter

```
Huge vibration cylinder easy to fail
```

Cut from one plate stronger avoid deformation Welded together Xeasy to crack

Established in 2018, Kaiping Zhonghe Machinery is a combination of manufacturing and trading.Our products, including excavator long reach booms, demolition arms, 2-3 sections telescopic arms, tunnel arms, standard/rock buckets, grapples, and rippers, have been selling well in more than 40 countries and areas.