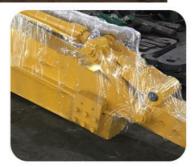

### **Product Description**

Features of Zhonghe Machinery's hydraulic telescoping excavator boom:

\* High Effective \*Longer Service Life-span \* Stable

Specifications of Zhonghe Machinery's hydraulic telescoping excavator boom:

The double limit design of the sliding cylinder prevents cylinder jolting and over-pulling.

Telescopic cylinder double oil seal design extends the service life of the cylinder

Why our hydraulic telescoping excavator boom excel other suppliers: