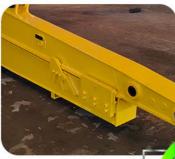

The double limit design of the sliding cylinder prevents cylinder jolting and over-pulling.

Telescopic cylinder double oil seal design extends the service life of the cylinder

Why our hydraulic telescoping excavator boom excel other suppliers:

its easy for the pipeline jumps up, causing damage to the pipeline.

Welded on, less vibration and longer service life.

Thicken Reduce cracking and failure rate

Double limit design: reduces cylinder over pulling and jitter longer sercie life-span