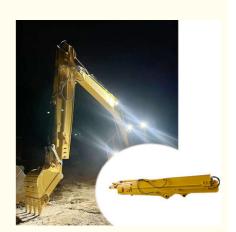

# 8M Telescopic Excavator Use Q355B High Quality Cylinder Bucket

### ODM / OEM Telescopic Excavator for Different Excavators Hitachi Komatsu Cat Sany

#### Introduction of one set of telescopic excavator:

Telescopic Arm is extending and retracting by a long cylinder. The suitable working condition of telescopic arm for excavators is digging foundation