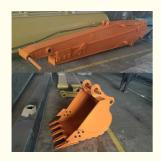

# 8M Telescopic Excavator Use Q355B High Quality Cylinder Bucket

#### **Basic Information**

Place of Origin: China, Guangdong Province

Brand Name: Zhonghe MachineryCertification: CE, patent, ISO

Model Number: HB005Minimum Order Quantity: 1 set / piece

Price: USD 129.00-USD3999.00

Packaging Details: bubble / wooden cases / others as you

request

Delivery Time: 5-25/worksPayment Terms: T/T, L/C

• Supply Ability: 5 sets per week



## **Product Specification**

Material: Q355B, NM400 MaterialSuitable Excavator: Cat Hitachi Komatsu Sany

Color: Red, Yellow, BlueDigging Depth(m): 8m 10m 12m 14m 16m

Bucket: Standard Bucket / Clamshell Bucket

• Plates: Premium Plates



# More Images





### **Product Description**

### ODM / OEM Telescopic Excavator for Different Excavators Hitachi Komatsu Cat Sany

#### Introduction of one set of telescopic excavator:

Telescopic Arm is extending and retracting by a long cylinder. The suitable working condition of telescopic arm for excavators is digging foundation

pit, house foundation, etc.

#### **Suitable Excavators:**

| Excavator | Bucket            | Digging  |
|-----------|-------------------|----------|
| Model(ton | Capacit<br>y(cbm) | Depth(m) |
| )<br>3-4T | 0.1               | 4        |
| 6-8T      | 0.1               | 6        |
| 10-12T    | 0.25              | 8        |
|           |                   | <u> </u> |
| 20-27T    | 0.5-0.6           | 10       |
| 20-27T    | 0.45              | 12       |
| 30-36T