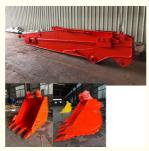

# 8M Telescopic Excavator Use Q355B High Quality Cylinder Bucket

#### **Basic Information**

Place of Origin: China, Guangdong Province

Brand Name: Zhonghe MachineryCertification: CE, patent, ISO

Model Number: HB005Minimum Order Quantity: 1 set / piece

Price: USD 129.00-USD3999.00

Packaging Details: bubble / wooden cases / others as you

request

Delivery Time: 5-25/worksPayment Terms: T/T, L/C

• Supply Ability: 5 sets per week



## **Product Specification**

Material: Q355B, NM400 MaterialSuitable Excavator: Cat Hitachi Komatsu Sany

Color: Red, Yellow, BlueDigging Depth(m): 8m 10m 12m 14m 16m

Bucket: Standard Bucket / Clamshell Bucket

• Plates: Premium Plates



# More Images





### **Product Description**

### ODM / OEM Telescopic Excavator for Different Excavators Hitachi Komatsu Cat Sany

#### Introduction of one set of telescopic excavator:

Telescopic Arm is extending and retracting by a long cylinder. The suitable working condition of telescopic arm for excavators is digging foundation

pit, house foundation, etc.

#### **Suitable Excavators:**

| Excavator | Bucket            | Digging  |
|-----------|-------------------|----------|
| Model(ton | Capacit<br>y(cbm) | Depth(m) |
| )<br>3-4T | 0.1               | 4        |
| 6-8T      | 0.1               | 6        |
| 10-12T    | 0.25              | 8        |
|           |                   | <u> </u> |
| 20-27T    | 0.5-0.6           | 10       |
| 20-27T    | 0.45              | 12       |
| 30-36T    |