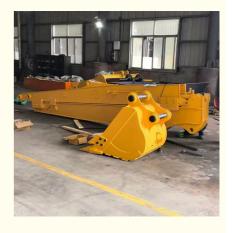

# 8M Telescopic Excavator Use Q355B High Quality Cylinder Bucket

#### **Basic Information**

Place of Origin: China, Guangdong Province

Brand Name: Zhonghe MachineryCertification: CE, patent, ISO

Model Number: HB005Minimum Order Quantity: 1 set / piece

Price: USD 129.00-USD3999.00

Packaging Details: bubble / wooden cases / others as you

request

Delivery Time: 5-25/worksPayment Terms: T/T, L/C

• Supply Ability: 5 sets per week



## **Product Specification**

Material: Q355B, NM400 MaterialSuitable Excavator: Cat Hitachi Komatsu Sany

Color: Red, Yellow, BlueDigging Depth(m): 8m 10m 12m 14m 16m

Bucket: Standard Bucket / Clamshell Bucket

• Plates: Premium Plates



# More Images





### **Product Description**

### ODM / OEM Telescopic Excavator for Different Excavators Hitachi Komatsu Cat Sany

#### Introduction of one set of telescopic excavator:

Telescopic Arm is extending and retracting by a long cylinder. The suitable working condition of telescopic arm for excavators is digging foundation

pit, house foundation, etc.

#### **Suitable Excavators:**

| Excavator | Bucket            | Digging  |
|-----------|-------------------|----------|
| Model(ton | Capacit<br>y(cbm) | Depth(m) |
| )<br>3-4T | 0.1               | 4        |
| 6-8T      | 0.1               | 6        |
| 10-12T    | 0.25              | 8        |
|           |                   | <u> </u> |
| 20-27T    | 0.5-0.6           | 10       |
| 20-27T    | 0.45              | 12