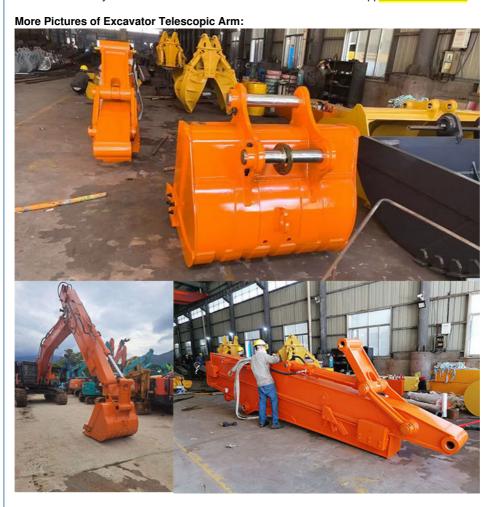

# More Images

#### Introduction of one set of telescopic excavator:

Telescopic Arm is extending and retracting by a long cylinder. The suitable working condition of telescopic arm for excavators is digging foundation

pit, house foundation, etc.

#### **Suitable Excavators:**

| Excavator | Bucket            | Digging  |
|-----------|-------------------|----------|
| Model(ton | Capacit<br>y(cbm) | Depth(m) |
| )<br>3-4T | 0.1               | 4        |
| 6-8T      | 0.1               | 6        |
| 10-12T    | 0.25              | 8        |
|           |                   | <u> </u> |
| 20-27T    | 0.5-0.6           | 10       |
| 20-27T    | 0.45              | 12       |
| 30-36T    | 1.2               | 10       |
| 30-36T    | 1                 | 12       |
| 00 001    | 0.6               | 12       |