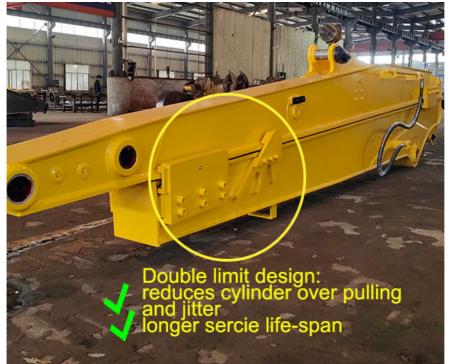

Welcome to send your excavator model to Aria for double check. Whatsapp\_+8613822325403

More Details of Our Telescopic Excavator:

its easy for the pipeline jumps up, causing damage to the pipeline.

Welded on, less vibration and longer service life.

reduces cylinder over pulling and jitter

Huge vibration cylinder easy to fail