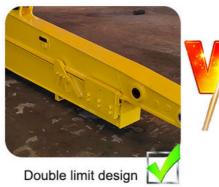

Welcome to send your excavator model to Aria for double check. Whatsapp\_+8613822325403

More Details of Our Telescopic Excavator:

its easy for the pipeline jumps up, causing damage to the pipeline.

Welded on, less vibration and longer service life.

reduces cylinder over pulling and jitter

Huge vibration cylinder easy to fail