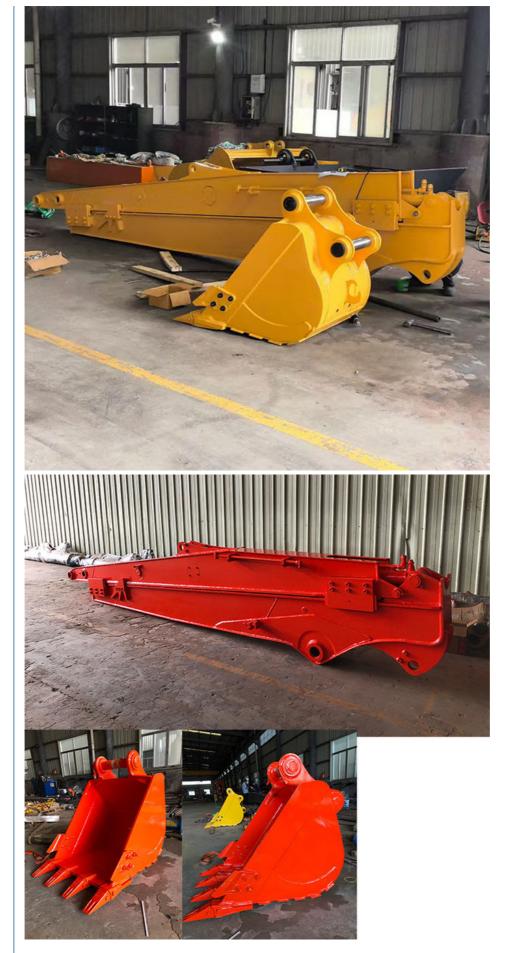

# More Images

#### Introduction of one set of telescopic excavator:

Telescopic Arm is extending and retracting by a long cylinder. The suitable working condition of telescopic arm for excavators is digging foundation

pit, house foundation, etc.