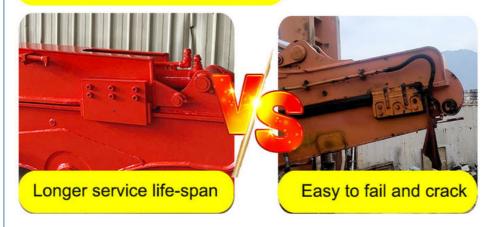

Welcome to send your excavator model to Aria for double check. Whatsapp\_+8613822325403

More Details of Our Telescopic Excavator:

its easy for the pipeline jumps up, causing damage to the pipeline.

Welded on, less vibration and longer service life.

reduces cylinder over pulling and jitter

Huge vibration cylinder easy to fail