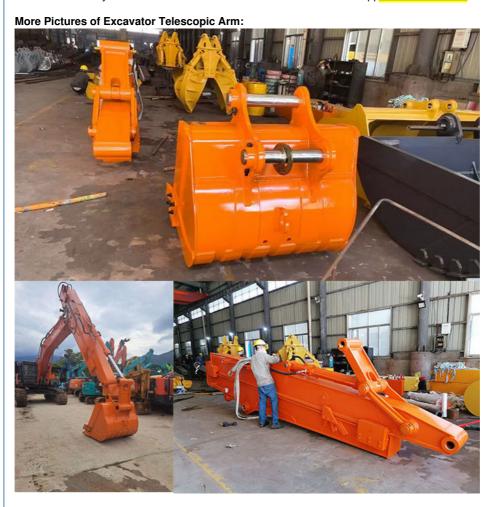

# More Images

#### Introduction of one set of telescopic excavator:

Telescopic Arm is extending and retracting by a long cylinder. The suitable working condition of telescopic arm for excavators is digging foundation

pit, house foundation, etc.