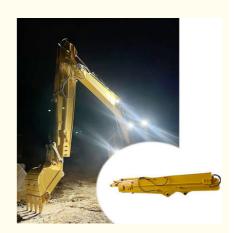

# 8M Telescopic Excavator Use Q355B Cylinder Bucket

### ODM / OEM Telescopic Excavator for Different Excavators Hitachi Komatsu Cat Sany

#### Introduction of one set of telescopic excavator:

Telescopic Arm is extending and retracting by a long cylinder. The suitable working condition of telescopic arm for excavators is digging foundation

pit, house foundation, etc.