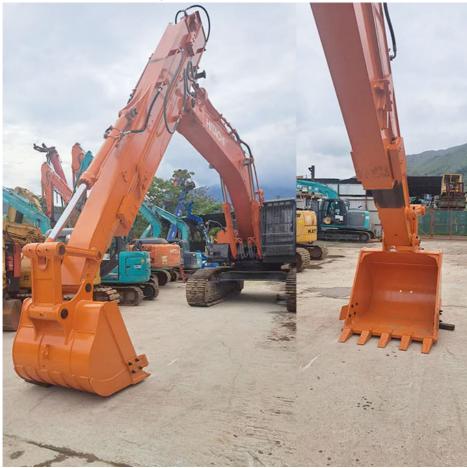

#### 10M Telescopic Excavator with Bucket for Digging Foundation Pit

Pictures of one set of telescopic chassis excavator:

Feel free to contact Aria~~ Big Discount is Awaiting~~

Kaiping Zhonghe Machinery is a big Manufacturer of Excavator telescopic Welcome to contact for a big discount!