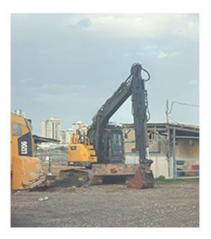

#### 10M Telescopic Excavator with Bucket for Digging Foundation Pit

#### Introduction of Telescopic Excavator with Bucket:

A telescopic excavator represents a highly adaptable piece of heavy machinery tailored for a variety of excavation projects. Its standout feature is the extendable arm, which grants operators the ability to access greater distances and depths compared to conventional excavators. This flexibility of telescopic boom arm makes telescopic excavators particularly suitable for diverse applications such as construction, landscaping, and utility installation. The hydraulic telescoping excavator can be adjusted to different lengths, enhancing operational efficiency even in confined or challenging spaces.