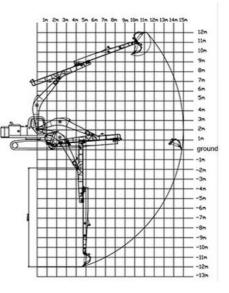

#### 10M Telescopic Excavator with Bucket for Digging Foundation Pit

Specification of one set of excavator telescopic boom:

| Excavator<br>Model(ton<br>) | Bucket<br>Capacit<br>y(cbm) | Digging<br>Depth(m) |
|-----------------------------|-----------------------------|---------------------|
| 3-4T                        | 0.1                         | 4                   |
| 6-8T                        | 0.2                         | 6                   |
| 10-12T                      | 0.35                        | 8                   |
| 20-27T                      | 0.5-0.6                     | 10                  |
| -                           | 0.45                        | 12                  |
| 30-36T                      | 1.2                         | 10                  |
| 30-36T                      | 1                           | 12                  |
|                             | 0.6                         | 12                  |