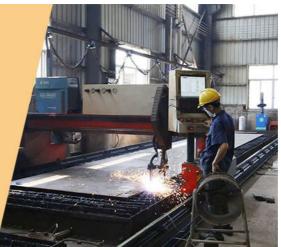

Production of one set of telescope for mini excavator:

Panel is cut by CNC plasma machine with less deformation

Large floor-standing double-sided boring machine Higher accuracy

Beveling Machine Every board will be beveled before being welded which enhances the weld bead