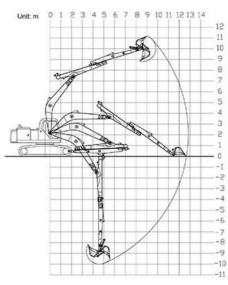

#### 10M Telescopic Excavator with Bucket for Digging Foundation Pit

Specification of one set of excavator telescopic boom:

| Excavator<br>Model(ton<br>) | Bucket<br>Capacit<br>y(cbm) | Digging<br>Depth(m) |
|-----------------------------|-----------------------------|---------------------|
| 3-4T                        | 0.1                         | 4                   |
| 6-8T                        | 0.2                         | 6                   |
| 10-12T                      | 0.35                        | 8                   |
| 20-27T                      | 0.5-0.6                     | 10                  |
| -                           | 0.45                        | 12                  |
| 30-36T                      | 1.2                         | 10                  |
| 30-36T                      | 1                           | 12                  |
|                             | 0.6                         | 12                  |