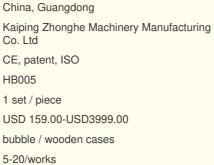

#### 10M Telescopic Excavator with Bucket for Digging Foundation Pit

#### Introduction of Telescopic Excavator with Bucket:

A telescopic excavator represents a highly adaptable piece of heavy machinery tailored for a variety of excavation projects. Its standout feature is the extendable arm, which grants operators the ability to access greater distances and depths compared to conventional excavators. This flexibility of telescopic boom arm makes telescopic excavators particularly suitable for diverse applications such as construction, landscaping, and utility installation. The hydraulic telescoping excavator can be adjusted to different lengths, enhancing operational efficiency even in confined or challenging spaces.