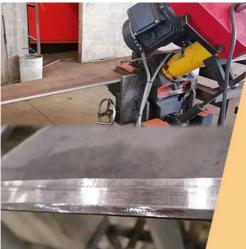

Production of one set of telescope for mini excavator:

Panel is cut by CNC plasma machine with less deformation

Large floor-standing double-sided boring machine Higher accuracy

Beveling Machine Every board will be beveled before being welded which enhances the weld bead