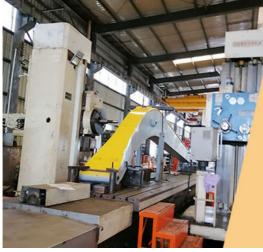

Production of one set of telescope for mini excavator:

Panel is cut by CNC plasma machine with less deformation

Large floor-standing double-sided boring machine Higher accuracy

Beveling Machine Every board will be beveled before being welded which enhances the weld bead