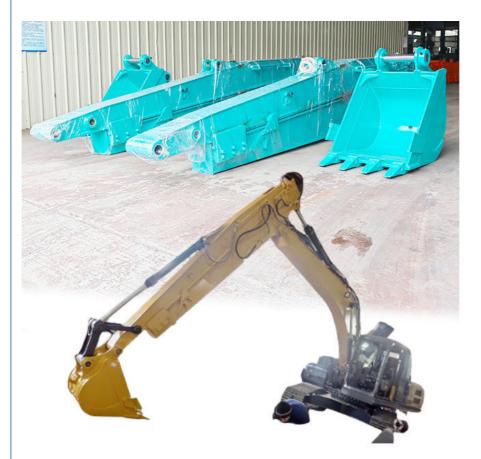

Production of one set of telescope for mini excavator:

Panel is cut by CNC plasma machine with less deformation

Large floor-standing double-sided boring machine Higher accuracy

Beveling Machine Every board will be beveled before being welded which enhances the weld bead

Pictures of one set of telescopic chassis excavator:

Feel free to contact Aria~~ Big Discount is Awaiting~~

Kaiping Zhonghe Machinery is a big Manufacturer of Excavator telescopic Welcome to contact for a big discount!