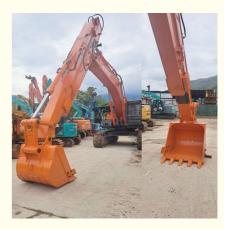

Production of one set of telescope for mini excavator:

Panel is cut by CNC plasma machine with less deformation

Large floor-standing double-sided boring machine Higher accuracy

Beveling Machine Every board will be beveled before being welded which enhances the weld bead