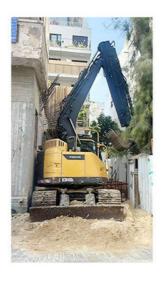

#### Introduction of Telescopic Excavator with Bucket:

A telescopic excavator represents a highly adaptable piece of heavy machinery tailored for a variety of excavation projects. Its standout feature is the extendable arm, which grants operators the ability to access greater distances and depths compared to conventional excavators. This flexibility of telescopic boom arm makes telescopic excavators particularly suitable for diverse applications such as construction, landscaping, and utility installation. The hydraulic telescoping excavator can be adjusted to different lengths, enhancing operational efficiency even in confined or challenging spaces.

Moreover, telescopic excavators incorporate sophisticated hydraulic systems that provide smooth and accurate functionality. This advanced technology allows operators to execute tasks with improved precision, whether it involves digging, lifting, or transporting materials. The combination of increased reach and cutting-edge hydraulics not only boosts overall productivity but also enhances safety on job sites. By enabling operators to work from a safer distance, these machines minimize the risks associated with close proximity to hazardous conditions.