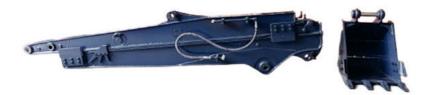

Specification of one set of excavator telescopic boom:

| Excavator | Bucket  | Dimaina     |
|-----------|---------|-------------|
| Model(ton | Capacit | Digging     |
| )         | y(cbm)  | Depti (iii) |
| 3-4T      | 0.1     | 4           |
| 6-8T      | 0.2     | 6           |
| 10-12T    | 0.35    | 8           |
| 20-27T    | 0.5-0.6 | 10          |
| 20-27T    | 0.45    | 12          |
| 30-36T    | 1.2     | 10          |
| 30-36T    | 1       | 12          |
|           | 0.6     | 12          |

Pictures of one set of telescopic chassis excavator:

Feel free to contact Aria~~ Big Discount is Awaiting~~

Kaiping Zhonghe Machinery is a big Manufacturer of Excavator telescopic Welcome to contact for a big discount!