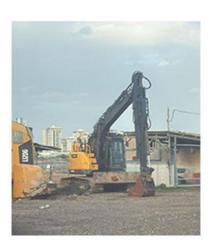

#### Introduction of Telescopic Excavator with Bucket:

A telescopic excavator represents a highly adaptable piece of heavy machinery tailored for a variety of excavation projects. Its standout feature is the extendable arm, which grants operators the ability to access greater distances and depths compared to conventional excavators. This flexibility of telescopic boom arm makes telescopic excavators particularly suitable for diverse applications such as construction, landscaping, and utility installation. The hydraulic telescoping excavator can be adjusted to different lengths, enhancing operational efficiency even in confined or challenging spaces.

Moreover, telescopic excavators incorporate sophisticated hydraulic systems that provide smooth and accurate functionality. This advanced technology allows operators to execute tasks with improved precision, whether it involves digging, lifting, or transporting materials. The combination of increased reach and cutting-edge hydraulics not only boosts overall productivity but also enhances safety on job sites. By enabling operators to work from a safer distance, these machines minimize the risks associated with close proximity to hazardous conditions.