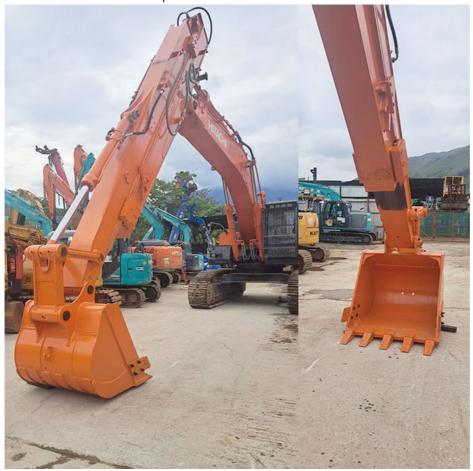

#### 10M Telescopic Excavator with Bucket for Digging Foundation Pit

Pictures of one set of telescopic chassis excavator:

Feel free to contact Aria~~ Big Discount is Awaiting~~

Kaiping Zhonghe Machinery is a big Manufacturer of Excavator telescopic Welcome to contact for a big discount!