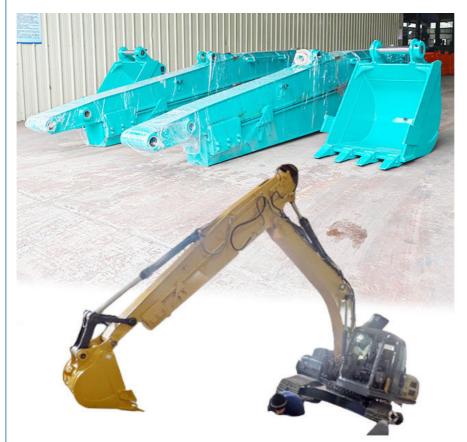

#### 10M Telescopic Excavator with Bucket for Digging Foundation Pit

#### Introduction of Telescopic Excavator with Bucket:

A telescopic excavator represents a highly adaptable piece of heavy machinery tailored for a variety of excavation projects. Its standout feature is the extendable arm, which grants operators the ability to access greater distances and depths compared to conventional excavators. This flexibility of telescopic boom arm makes telescopic excavators particularly suitable for diverse applications such as construction, landscaping, and utility installation. The hydraulic telescoping excavator can be adjusted to different lengths, enhancing operational efficiency even in confined or challenging spaces.

Moreover, telescopic excavators incorporate sophisticated hydraulic systems that provide smooth and accurate functionality. This advanced technology allows operators to execute tasks with improved precision, whether it involves digging, lifting, or transporting materials. The combination of increased reach and cutting-edge hydraulics not only boosts overall productivity but also enhances safety on job sites. By enabling operators to work from a safer distance, these machines minimize the risks associated with close proximity to hazardous conditions.