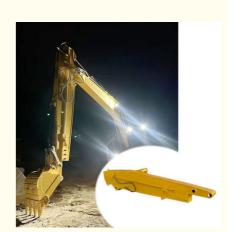

#### 10M Telescopic Excavator with Bucket for Digging Foundation Pit

#### Introduction of Telescopic Excavator with Bucket:

A telescopic excavator represents a highly adaptable piece of heavy machinery tailored for a variety of excavation projects. Its standout feature is the extendable arm, which grants operators the ability to access greater distances and depths compared to conventional excavators. This flexibility of telescopic boom arm makes telescopic excavators particularly suitable for diverse applications such as construction, landscaping, and utility installation. The hydraulic telescoping excavator can be adjusted to different lengths, enhancing operational efficiency even in confined or challenging spaces.