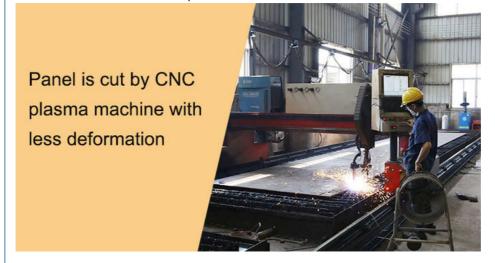

Production of one set of telescope for mini excavator:

Large floor-standing double-sided boring machine Higher accuracy

Beveling Machine
Every board will be
beveled before being
welded which enhances
the weld bead