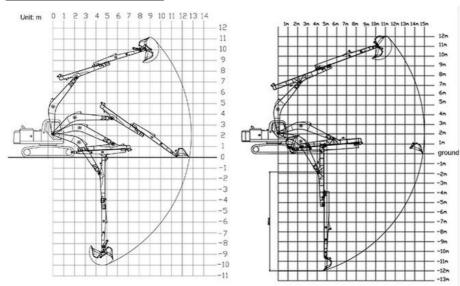

#### 10M Telescopic Excavator with Bucket for Digging Foundation Pit

Specification of one set of excavator telescopic boom:

| Excavator | Bucket  | Dimaina     |
|-----------|---------|-------------|
| Model(ton | Capacit | Digging     |
| )         | y(cbm)  | Depti (iii) |
| 3-4T      | 0.1     | 4           |
| 6-8T      | 0.2     | 6           |
| 10-12T    | 0.35    | 8           |
| 20-27T    | 0.5-0.6 | 10          |
| 20-27T    | 0.45    | 12          |
| 30-36T    | 1.2     | 10          |
| 30-36T    | 1       | 12          |
|           | 0.6     | 12          |