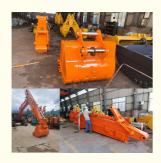

Production of one set of telescope for mini excavator:

Large floor-standing double-sided boring machine Higher accuracy

Beveling Machine
Every board will be
beveled before being
welded which enhances
the weld bead