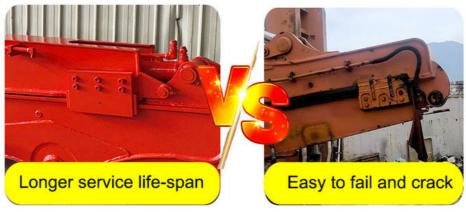

Highlights of Kaiping Zhonghe Machinery's Telescopic Excavator:

its easy for the pipeline jumps up, causing damage to the pipeline.

Welded on, less vibration and longer service life.

reduces cylinder over pulling and jitter

Reduce cracking and failure rate