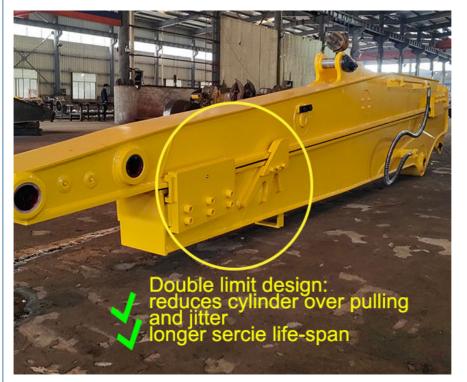

Highlights of Kaiping Zhonghe Machinery's Telescopic Excavator:

its easy for the pipeline jumps up, causing damage to the pipeline.

Welded on, less vibration and longer service life.

reduces cylinder over pulling and jitter