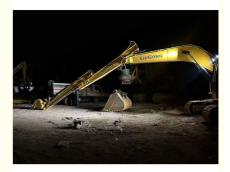

## **Product Description**

10M Excavator Telescopic Boom for Hitachi Komatsu Sany Cat Zoomlion

#### Introduction of Telescopic Excavator:

A telescopic excavator is a versatile piece of heavy machinery designed for a wide range of excavation tasks. Its defining feature is the extendable arm, which allows operators to reach greater distances and depths than traditional excavators. This adaptability makes them ideal for various applications, including construction, landscaping, and utility work. The telescopic arm can be adjusted to different lengths, providing enhanced flexibility and efficiency in tight or challenging work environments. In addition to their reach, telescopic excavators are equipped with advanced hydraulic systems that ensure smooth and precise operation. This technology enables operators to perform tasks with greater control and accuracy, whether they're digging, lifting, or moving materials. The combination of extended reach and advanced hydraulics not only maximizes productivity but also improves safety on job sites by allowing operators to work from a distance, reducing the need for close interaction with hazardous areas.