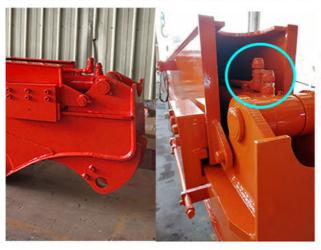

Highlights of Kaiping Zhonghe Machinery's Telescopic Excavator:

its easy for the pipeline jumps up, causing damage to the pipeline.

Welded on, less vibration and longer service life.

reduces cylinder over pulling and jitter

Reduce cracking and failure rate