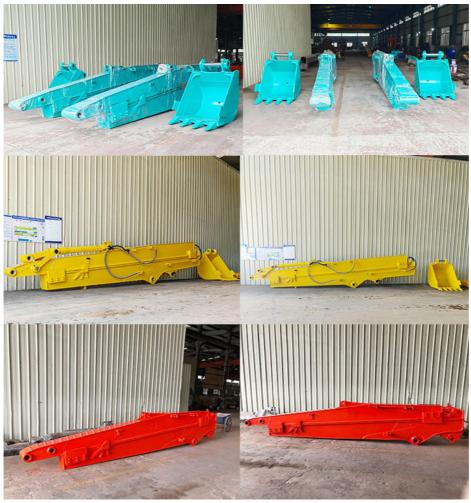

ts. In addition to their reach, telescopic excavators are equipped with advanced hydraulic systems that ensure smooth and precise operation. This technology enables operators to perform tasks with greater control and accuracy, whether they're digging, lifting, or moving materials. The combination of extended reach and advanced hydraulics not only maximizes productivity but also improves safety on job sites by allowing operators to work from a distance, reducing the need for close interaction with hazardous areas.

Highlights of Kaiping Zhonghe Machinery's Telescopic Excavator:







its easy for the pipeline jumps up, causing damage to the pipeline.



Welded on, less vibration and longer service life.



reduces cylinder over pulling and jitter







Reduce cracking and failure rate









### Jiangmen Kaiping Zhonghe Machinery Manufacturing Co., Ltd



+86 13822325403



aria@excavatorboomarm.com



excavatorlongarm.com

9 Huancui West Road, Cuishanhu New Area, Kaiping City, Guangdong Province, China