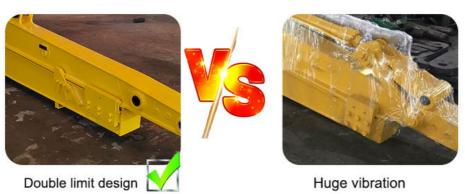

Highlights of Kaiping Zhonghe Machinery's Telescopic Excavator:

its easy for the pipeline jumps up, causing damage to the pipeline.

Welded on, less vibration and longer service life.

reduces cylinder over pulling and jitter