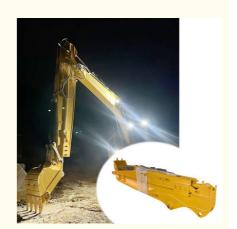

## **Product Description**

10M Excavator Telescopic Boom for Hitachi Komatsu Sany Cat Zoomlion

#### Introduction of Telescopic Excavator:

A telescopic excavator is a versatile piece of heavy machinery designed for a wide range of excavation tasks. Its defining feature is the extendable arm, which allows operators to reach greater distances and depths than traditional excavators. This adaptability makes them ideal for various applications, including construction, landscaping, and utility work. The telescopic arm can be adjusted to different lengths, providing enhanced flexibility and efficiency in tight or challenging work environments. In addition to their reach, telescopic excavators are equipped with advanced hydraulic systems that ensure smooth and precise operation. This technology enables operators to perform tasks with greater control and accuracy, whether they're digging, lifting, or moving materials. The combination of extended reach and advanced hydraulics not only maximizes productivity but also improves safety on job sites by allowing operators to work from a distance, reducing the need for close interaction with hazardous areas.