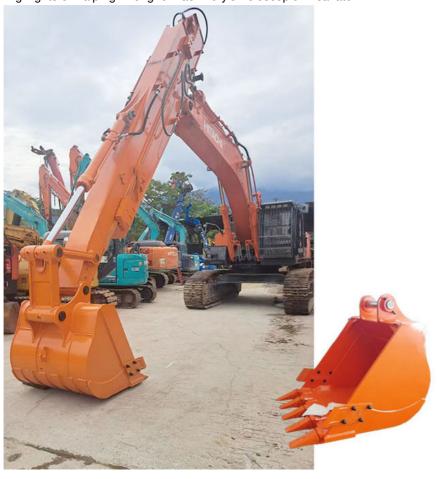

## **Product Description**

10M Excavator Telescopic Boom for Hitachi Komatsu Sany Cat Zoomlion

#### Introduction of Telescopic Excavator:

A telescopic excavator is a versatile piece of heavy machinery designed for a wide range of excavation tasks. Its defining feature is the extendable arm, which allows operators to reach greater distances and depths than traditional excavators. This adaptability makes them ideal for various applications, including construction, landscaping, and utility work. The telescopic arm can be adjusted to different lengths, providing enhanced flexibility and efficiency in tight or challenging work environments. In addition to their reach, telescopic excavators are equipped with advanced hydraulic systems that ensure smooth and precise operation. This technology enables operators to perform tasks with greater control and accuracy, whether they're digging, lifting, or moving materials. The combination of extended reach and advanced hydraulics not only maximizes productivity but also improves safety on job sites by allowing operators to work from a distance, reducing the need for close interaction with hazardous areas.