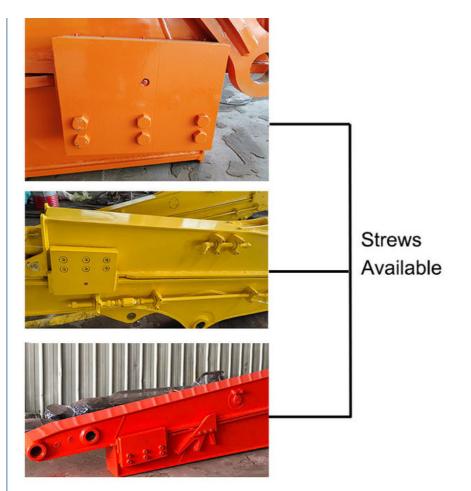

## **Product Specification**

Material: Q355B Or Q690D Or As You Request

Long Reach: 10M 12M 16MWarranty: 6 Months, 3 Months

Quality: PremiumHigh Effective: YesAfter-sales Service: 24h