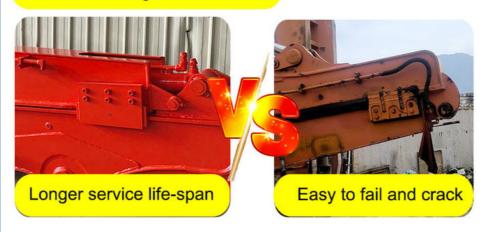

Some excellent design of our hydraulic telescoping excavator:

Excellent design of hydraulic telescoping excavator boom which prolonger the service life-span and lessen the fail rate.

its easy for the pipeline jumps up, causing damage to the pipeline.

Welded on, less vibration and longer service life.

reduces cylinder over pulling and jitter

cylinder easy to fail

# Thicken

Reduce cracking and failure rate