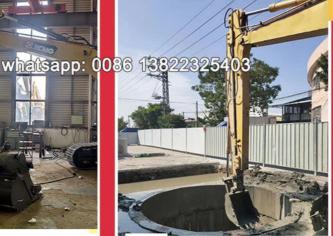

### Working condition of one set of telescopic boom excavator:

Digging foundation pit, house foundation, narrow places.

Feedback of excavator telescopic boom from clients:

from Tonny: Very excellent telescopic boom. on my pc 200 excavator suitably.

from Jason: cool, the telescopic boom works effectively. suitable for digging.

from David: very nice service. The boom works very good. safe and balanced operation

from Kevin: suitable for digging caisson. save energy.