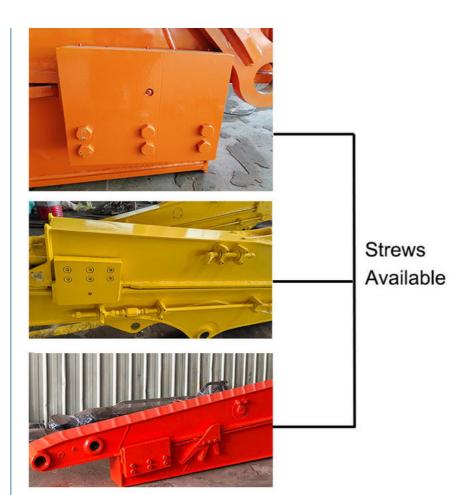

# **Product Specification**

Material: Q355B

Color: Red, Yellow, Blue

• Warranty: 6 Months

Suitable Excavtors: Cat Hitachi Komatsu Sany Zoomlion

• Digging Depth(m): 8m 10m 12m 14m 16m

• Quality: High Quality