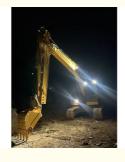

#### Introduction of Excavator Section Telescopic Arm:

The premium telescopic arm excavator functions highly effectively in construction tasks, providing remarkable reach and adaptability for a variety of applications. Its cutting-edge design facilitates smooth extension and retraction, allowing operators to navigate difficult spaces and execute precise movements. This feature is especially advantageous for projects that involve deep digging. Built with durable materials and equipped with advanced hydraulic systems, the telescopic arm is capable of lifting heavy loads while ensuring stability and control. Consequently, this machinery greatly improves productivity and efficiency on construction sites, making it an essential tool for industry professionals.

### Working condition of one set of telescopic boom excavator:

Digging foundation pit, house foundation, narrow places.

Feedback of excavator telescopic boom from clients:

from Tonny: Very excellent telescopic boom. on my pc 200 excavator suitably.