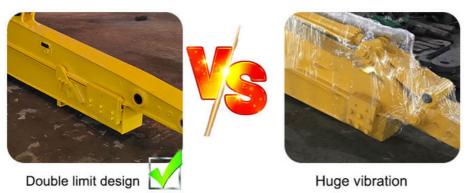

Some excellent design of our hydraulic telescoping excavator:

Excellent design of hydraulic telescoping excavator boom which prolonger the service life-span and lessen the fail rate.

its easy for the pipeline jumps up, causing damage to the pipeline.

Welded on, less vibration and longer service life.

reduces cylinder over pulling and jitter

cylinder easy to fail