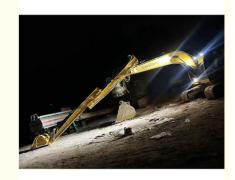

#### Introduction of Excavator Section Telescopic Arm:

The premium telescopic arm excavator functions highly effectively in construction tasks, providing remarkable reach and adaptability for a variety of applications. Its cutting-edge design facilitates smooth extension and retraction, allowing operators to navigate difficult spaces and execute precise movements. This feature is especially advantageous for projects that involve deep digging. Built with durable materials and equipped with advanced hydraulic systems, the telescopic arm is capable of lifting heavy loads while ensuring stability and control. Consequently, this machinery greatly improves productivity and efficiency on construction sites, making it an essential tool for industry professionals.

### Working condition of one set of telescopic boom excavator:

Digging foundation pit, house foundation, narrow places.

Feedback of excavator telescopic boom from clients:

from Tonny: Very excellent telescopic boom. on my pc 200 excavator suitably.