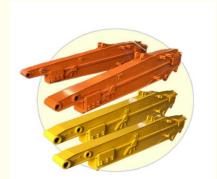

# **Product Specification**

Material: Q355B

Color: Red, Yellow, Blue

• Warranty: 6 Months

Suitable Excavtors: Cat Hitachi Komatsu Sany Zoomlion

• Digging Depth(m): 8m 10m 12m 14m 16m

• Quality: High Quality

#### Big Manufacturer of Excavator Telescopic Arm Precision Production