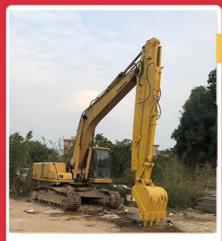

oviding remarkable reach and adaptability for a variety of applications. Its cutting-edge design facilitates smooth extension and retraction, allowing operators to navigate difficult spaces and execute precise movements. This feature is especially advantageous for projects that involve deep digging. Built with durable materials and equipped with advanced hydraulic systems, the telescopic arm is capable of lifting heavy loads while ensuring stability and control. Consequently, this machinery greatly improves productivity and efficiency on construction sites, making it an essential tool for industry professionals.

### Working condition of one set of telescopic boom excavator:

Digging foundation pit, house foundation, narrow places.



Feedback of excavator telescopic boom from clients:





from Tonny: Very excellent telescopic boom. on my pc 200 excavator suitably.



from Jason: cool, the telescopic boom works effectively. suitable for digging.



from David: very nice service. The boom works very good. safe and balanced operation



from Kevin: suitable for digging caisson. save energy.

Some excellent design of our hydraulic telescoping excavator:

Excellent design of hydraulic telescoping excavator boom which prolonger the service life-span and lessen the fail rate.





its easy for the pipeline jumps up, causing damage to the pipeline.



Welded on, less vibration and longer service life.



reduces cylinder over pulling and jitter

cylinder easy to fail





# Thicken

Reduce cracking and failure rate



# Welcome to contact Aria:



Whatsapp: +86 13822325403

Email