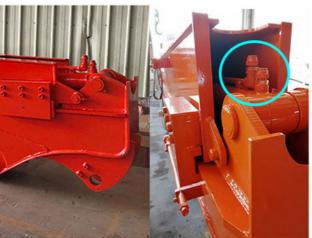

Some excellent design of our hydraulic telescoping excavator:

Excellent design of hydraulic telescoping excavator boom which prolonger the service life-span and lessen the fail rate.

its easy for the pipeline jumps up, causing damage to the pipeline.

Welded on, less vibration and longer service life.

reduces cylinder over pulling and jitter

cylinder easy to fail

# Thicken

Reduce cracking and failure rate