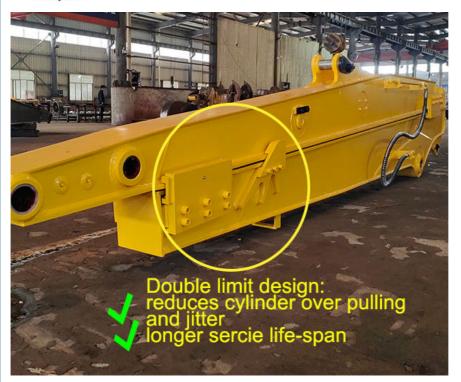

Some excellent design of our hydraulic telescoping excavator:

Excellent design of hydraulic telescoping excavator boom which prolonger the service life-span and lessen the fail rate.

its easy for the pipeline jumps up, causing damage to the pipeline.

Welded on, less vibration and longer service life.

reduces cylinder over pulling and jitter

cylinder easy to fail