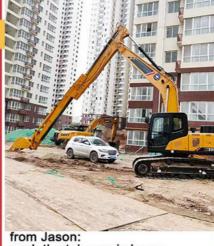

# More Images

from Jason: cool, the telescopic boom works effectively. suitable for digging.

from David: very nice service. The boom works very good. safe and balanced operation

from Kevin: suitable for digging caisson. save energy.