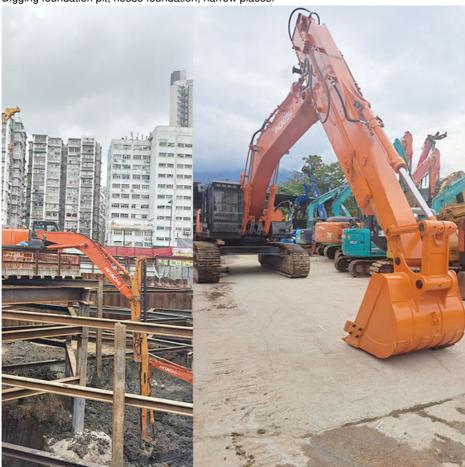

### Working condition of one set of telescopic boom excavator:

Digging foundation pit, house foundation, narrow places.

Feedback of excavator telescopic boom from clients:

from Tonny: Very excellent telescopic boom. on my pc 200 excavator suitably.