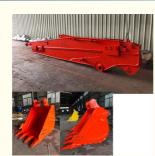

### More Images

#### Some excellent design of our hydraulic telescoping excavator which excel others:

its easy for the pipeline jumps up, causing damage to the pipeline.

Welded on, less vibration and longer service life.

Double limit design: reduces cylinder over pulling and jitter longer sercie life-span

Double limit design reduces cylinder over pulling and jitter

Huge vibration cylinder easy to fail

Thicken Reduce cracking and failure rate