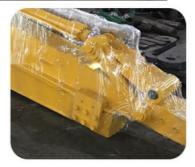

#### 12M telescopic arm excavator telescopic boom excavator

#### Introduction of one set of excavator telescopic boom:

The premium telescopic arm excavator operates with high effectiveness in construction work, offering exceptional reach and versatility for various tasks. Excavator telescopic boom innovative design allows for seamless extension and retraction, enabling operators to access challenging areas and perform intricate maneuvers with precision. Telescopic cab excavator's capability is particularly beneficial for projects requiring deep excavation or work at elevated heights. With its robust construction and advanced hydraulics, the telescopic arm can handle heavy loads while maintaining stability and control. As a result, hydraulic telescoping excavator significantly enhances productivity and efficiency on job sites, making it an invaluable asset for construction professionals.