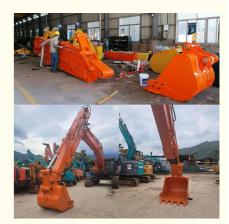

### More Images

#### Some excellent design of our hydraulic telescoping excavator which excel others:

its easy for the pipeline jumps up, causing damage to the pipeline.

Welded on, less vibration and longer service life.