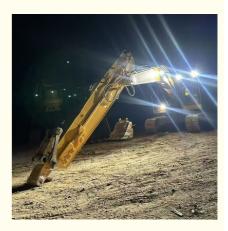

#### 12M telescopic arm excavator telescopic boom excavator

#### Introduction of one set of excavator telescopic boom:

The premium telescopic arm excavator operates with high effectiveness in construction work, offering exceptional reach and versatility for various tasks. Excavator telescopic boom innovative design allows for seamless extension and retraction, enabling operators to access challenging areas and perform intricate maneuvers with precision. Telescopic cab excavator's capability is particularly beneficial for projects requiring deep excavation or work at elevated heights. With its robust construction and advanced hydraulics, the telescopic arm can handle heavy loads while maintaining stability and control. As a result, hydraulic telescoping excavator significantly enhances productivity and efficiency on job sites, making it an invaluable asset for construction professionals.