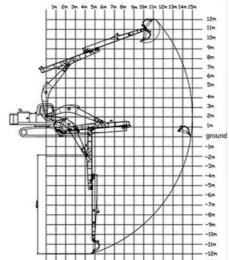

### **Product Specification**

| Material:                     | Q355B             |
|-------------------------------|-------------------|
| Long Reach:                   | 6m 8m 10m 12m 16m |
| <ul> <li>Warranty:</li> </ul> | 6 Months          |
| Color:                        | Customized        |

#### 12M telescopic arm excavator telescopic boom excavator