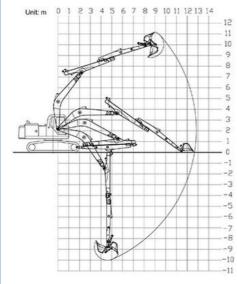

### **Product Specification**

| Material:                     | Q355B             |
|-------------------------------|-------------------|
| Long Reach:                   | 6m 8m 10m 12m 16m |
| <ul> <li>Warranty:</li> </ul> | 6 Months          |
| Color:                        | Customized        |

#### 12M telescopic arm excavator telescopic boom excavator