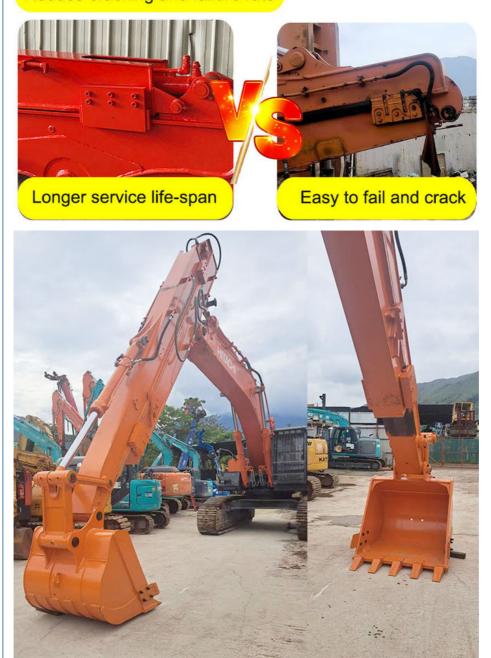

#### Some excellent design of our hydraulic telescoping excavator which excel others:

its easy for the pipeline jumps up, causing damage to the pipeline.

Welded on, less vibration and longer service life.

Double limit design: reduces cylinder over pulling and jitter longer sercie life-span

Double limit design reduces cylinder over pulling and jitter

Huge vibration cylinder easy to fail

Thicken Reduce cracking and failure rate