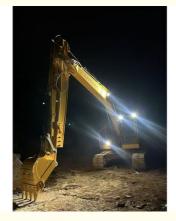

#### Telescopic Arm for Excavator with Better welding Better Performance

#### Introduction of one set of telescopic arm excavator:

The excavator sliding arm serves as a highly versatile tool in the construction industry, significantly boosting the efficiency and adaptability of excavation work. Its design allows for smooth extension and retraction, enabling operators to access various heights and depths effortlessly. This capability makes it suitable for a wide range of tasks, including digging, grading, and lifting heavy objects. With this flexibility, construction teams can easily manage different job site conditions, whether they are in confined areas or handling extensive projects. Moreover, the sliding arm can be equipped with various attachments like buckets and grapples, enhancing its overall utility. In summary, the excavator sliding arm is crucial for maximizing both productivity and maneuverability in construction operations.