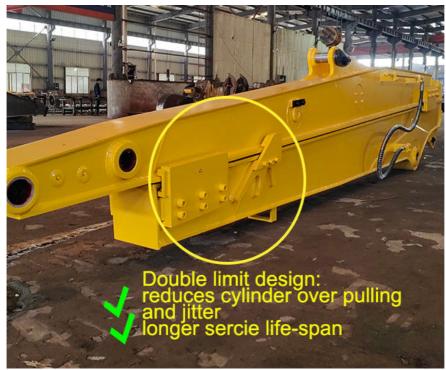

Some excellent design of our telescopic arm excavator:

Double limit design reduces cylinder over pulling and jitter

Huge vibration cylinder easy to fail