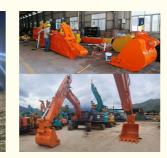

Basic Information**

- Place of Origin:
- Brand Name:
- Certification:
- Model Number:
- Minimum Order Quantity:
- Price:
- Packaging Details:
- Delivery Time:
- Payment Terms:

T/T, L/C

5 sets per week

- Supply Ability:
- Guangdong Province, China Kaiping Zhonghe Machinery Manufacturing Co. Ltd CE, patent, ISO HB009 1 set / piece USD 139.00-USD6999.00 bubble / wooden cases 5-25/works



## **Product Specification**

- Material:
- Welding:
- Digging Depth(m):
- Suitable Excavator(ton):
- Color:
- Longer Service Life-span: L

| Q355B                    |  |  |
|--------------------------|--|--|
| Better Welding           |  |  |
| 8m 10m 12m 14m 16m       |  |  |
| 6ton To 55ton Excavators |  |  |
| Red, Yellow, Blue        |  |  |
| Longer Life-span         |  |  |



### More Images





#### Telescopic Arm for Excavator with Better welding Better Performance

#### Introduction of one set of telescopic arm excavator:

The excavator sliding arm serves as a highly versatile tool in the construction industry, significantly boosting the efficiency and adaptability of excavation work. Its design allows for smooth extension and retraction, enabling operators to access various heights and depths effortlessly. This capability makes it suitable for a wide range of tasks, including digging, grading, and lifting heavy objects. With this flexibility, construction teams can easily manage different job site conditions, whether they are in confined areas or handling extensive projects. Moreover, the sliding arm can be equipped with various attachments like buckets and grapples, enhanci