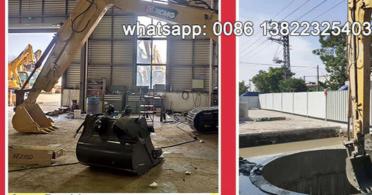

| 0.2                     | 6                |
| 10-12T                           | 0.35                    | 8                |
| 20-27T                           | 0.5-0.6                 | 10               |
| 20-27T                           | 0.45                    | 12               |
| 30-36T                           | 1.2                     | 10               |
| 30-36T                           | 1                       | 12               |
|                                  | 0.6                     | 12               |

Some excellent design of our telescopic arm excavator:

# Feedback from Clients



from Tonny: Very excellent telescopic boom. on my pc 200 excavator suitably.



from Jason: cool, the telescopic boom works effectively. suitable for digging.



from David: very nice service. The boom works very good. safe and balanced operation from Kevin: suitable for digging caisson. save energy.

Double limit design reduces cylinder over pulling and jitter



Huge vibration cylinder easy to fail







# Thicken Reduce cracking and failure rate





9 Huancui West Road, Cuishanhu New Area, Kaiping City, Guangdong Province, China