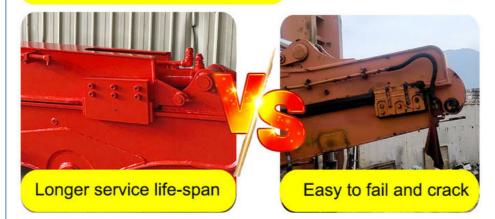

Double limit design reduces cylinder over pulling and jitter

Huge vibration cylinder easy to fail