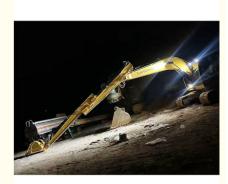

#### Telescopic Arm for Excavator with Better welding Better Performance

#### Introduction of one set of telescopic arm excavator:

The excavator sliding arm serves as a highly versatile tool in the construction industry, significantly boosting the efficiency and adaptability of excavation work. Its design allows for smooth extension and retraction, enabling operators to access various heights and depths effortlessly. This capability makes it suitable for a wide range of tasks, including digging, grading, and lifting heavy objects. With this flexibility, construction teams can easily manage different job site conditions, whether they are in confined areas or handling extensive projects. Moreover, the sliding arm can be equipped with various attachments like buckets and grapples, enhancing its overall utility. In summary, the excavator sliding arm is crucial for maximizing both productivity and maneuverability in construction operations.