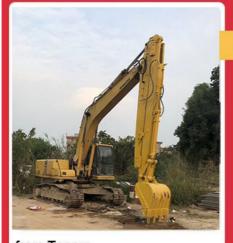

#### Telescopic Arm for Excavator with Better welding Better Performance

#### Introduction of one set of telescopic arm excavator:

The excavator sliding arm serves as a highly versatile tool in the construction industry, significantly boosting the efficiency and adaptability of excavation work. Its design allows for smooth extension and retraction, enabling operators to access various heights and depths effortlessly. This capability makes it suitable for a wide range of tasks, including digging, grading, and lifting heavy objects. With this flexibility, construction teams can easily manage different job site conditions, whether they are in confined areas or handling extensive projects. Moreover, the sliding arm can be equipped with various attachments like buckets and grapples, enhancing its overall utility. In summary, the excavator sliding arm is crucial for maximizing both productivity and maneuverability in construction operations.