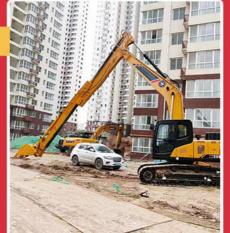

#### Telescopic Arm for Excavator with Better welding Better Performance

#### Introduction of one set of telescopic arm excavator:

The excavator sliding arm serves as a highly versatile tool in the construction industry, significantly boosting the efficiency and adaptability of excavation work. Its design allows for smooth extension and retraction, enabling operators to access various heights and depths effortlessly. This capability makes it suitable for a wide range of tasks, including digging, grading, and lifting heavy objects. With this flexibility, construction teams can easily manage different job site conditions, whether they are in confined areas or handling extensive projects. Moreover, the sliding arm can be equipped with various attachments like buckets and grapples, enhancing its overall utility. In summary, the excavator sliding arm is crucial for maximizing both productivity and maneuverability in construction operations.