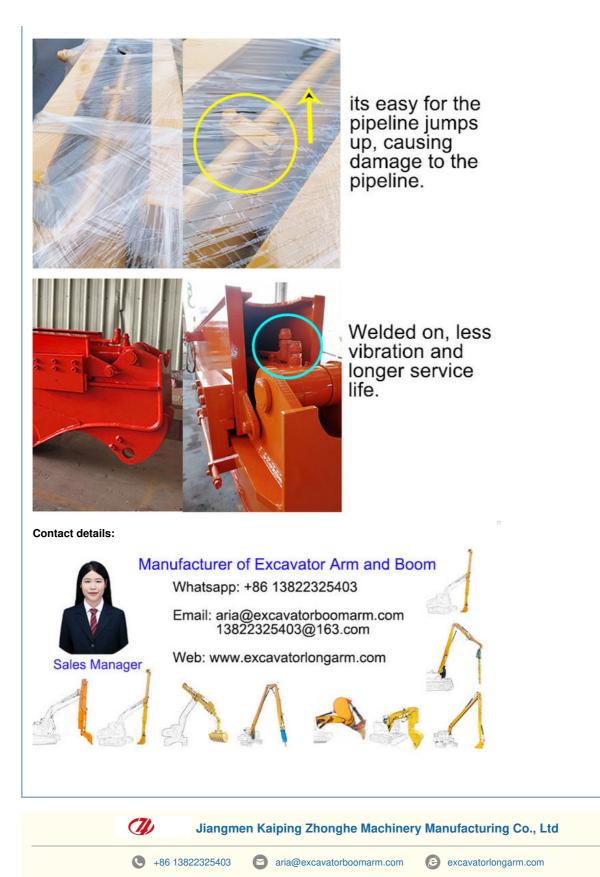

|
| 30-36T                           | 1.2                     | 10               |
| 30-36T                           | 1                       | 12               |
|                                  | 0.6                     | 12               |

Some excellent design of our telescopic arm excavator:

# Feedback from Clients



from Tonny: Very excellent telescopic boom. on my pc 200 excavator suitably.



from Jason: cool, the telescopic boom works effectively. suitable for digging.



from David: very nice service. The boom works very good. safe and balanced operation from Kevin: suitable for digging caisson. save energy.

Double limit design reduces cylinder over pulling and jitter



Huge vibration cylinder easy to fail







# Thicken Reduce cracking and failure rate





9 Huancui West Road, Cuishanhu New Area, Kaiping City, Guangdong Province, China