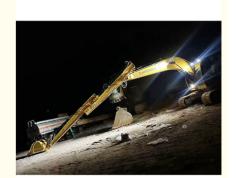

## Telescopic Arm for Excavator with Better welding Better Performance

#### Introduction of one set of telescopic arm excavator:

The excavator sliding arm serves as a highly versatile tool in the construction industry, significantly boosting the efficiency and adaptability of excavation work. Its design allows for smooth extension and retraction, enabling operators to access various heights and depths effortlessly. This capability makes it suitable for a wide range of tasks, including digging, grading, and lifting heavy objects. With this flexibility, construction teams can easily manage different job site conditions, whether they are in confined areas or handling extensive projects. Moreover, the sliding arm can be equipped with various attachments like buckets and grapples, enhancing its overall utility. In summary, the excavator sliding arm is crucial for maximizing both productivity and maneuverability in construction operations.

Some excellent design of our telescopic arm excavator: