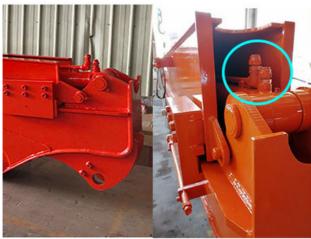

Some excellent design of our telescopic arm excavator:

# Thicken

Reduce cracking and failure rate

its easy for the pipeline jumps up, causing damage to the pipeline.

Welded on, less vibration and longer service life.