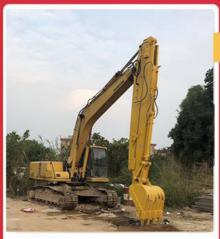

## Telescopic Arm for Excavator with Better welding Better Performance

#### Introduction of one set of telescopic arm excavator:

The excavator sliding arm serves as a highly versatile tool in the construction industry, significantly boosting the efficiency and adaptability of excavation work. Its design allows for smooth extension and retraction, enabling operators to access various heights and depths effortlessly. This capability makes it suitable for a wide range of tasks, including digging, grading, and lifting heavy objects. With this flexibility, construction teams can easily manage different job site conditions, whether they are in confined areas or handling extensive projects. Moreover, the sliding arm can be equipped with various attachments like buckets and grapples, enhancing its overall utility. In summary, the excavator sliding arm is crucial for maximizing both productivity and maneuverability in construction operations.

## **Product Specification**

Material: Q355B

• Welding: Better Welding

Digging Depth(m): 8m 10m 12m 14m 16m
Suitable Excavator(ton): 6ton To 55ton Excavators

Color: Red, Yellow, BlueLonger Service Life-span: Longer Life-span