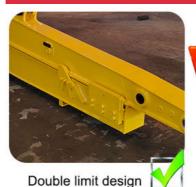

Some excellent design of our telescopic arm excavator:

from Kevin: suitable for digging caisson. save energy.

reduces cylinder over pulling and jitter

Huge vibration cylinder easy to fail