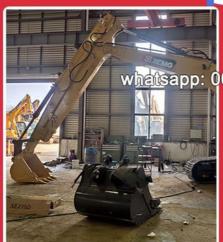

|
| 1.2                                                         | 10                                                                      |
| 1                                                           | 12                                                                      |
| 0.6                                                         | 12                                                                      |
|                                                             | Bucket<br>capacity(cbm)<br>0.1<br>0.2<br>0.35<br>0.5-0.6<br>0.45<br>1.2 |

Some excellent design of our telescopic arm excavator:

# Feedback from Clients



from Tonny: Very excellent telescopic boom. on my pc 200 excavator suitably.



from Jason: cool, the telescopic boom works effectively. suitable for digging.



from David: very nice service. The boom works very good. safe and balanced operation



from Kevin: suitable for digging caisson. save energy.



reduces cylinder over pulling and jitter



Huge vibration cylinder easy to fail





# Thicken

Reduce cracking and failure rate





its easy for the pipeline jumps up, causing damage to the pipeline.



Welded on, less vibration and longer service life.

#### Contact details:



Whatsapp: +86 13822325403

Email: aria@excavatorboomarm.com 13822325403@163.com

Web: www.excavatorlongarm.com











Jiangmen Kaiping Zhonghe Machinery Manufacturing Co., Ltd



+86 13822325403



aria@excavatorboomarm.com



excavatorlongarm.com

9 Huancui West Road, Cuishanhu New Area, Kaiping City, Guangdong Province, China