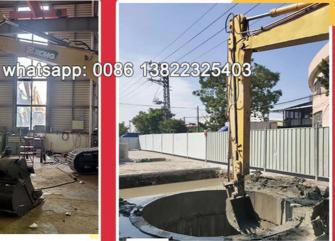

from Kevin: suitable for digging caisson. save energy.

reduces cylinder over pulling and jitter

Huge vibration cylinder easy to fail

# Thicken

Reduce cracking and failure rate

its easy for the pipeline jumps up, causing damage to the pipeline.

Welded on, less vibration and longer service life.