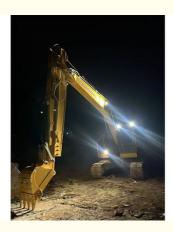

## Telescopic Arm for Excavator with Better welding Better Performance

#### Introduction of one set of telescopic arm excavator:

The excavator sliding arm serves as a highly versatile tool in the construction industry, significantly boosting the efficiency and adaptability of excavation work. Its design allows for smooth extension and retraction, enabling operators to access various heights and depths effortlessly. This capability makes it suitable for a wide range of tasks, including digging, grading, and lifting heavy objects. With this flexibility, construction teams can easily manage different job site conditions, whether they are in confined areas or handling extensive projects. Moreover, the sliding arm can be equipped with various attachments like buckets and grapples, enhancing its overall utility. In summary, the excavator sliding arm is crucial for maximizing both productivity and maneuverability in construction operations.

Some excellent design of our telescopic arm excavator: