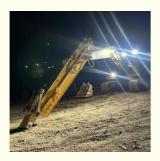

## Telescopic Arm for Excavator with Better welding Better Performance

#### Introduction of one set of telescopic arm excavator:

The excavator sliding arm serves as a highly versatile tool in the construction industry, significantly boosting the efficiency and adaptability of excavation work. Its design allows for smooth extension and retraction, enabling operators to access various heights and depths effortlessly. This capability makes it suitable for a wide range of tasks, including digging, grading, and lifting heavy objects. With this flexibility, construction teams can easily manage different job site conditions, whether they are in confined areas or handling extensive projects. Moreover, the sliding arm can be equipped with various attachments like buckets and grapples, enhancing its overall utility. In summary, the excavator sliding arm is crucial for maximizing both productivity and maneuverability in construction operations.

Some excellent design of our telescopic arm excavator: