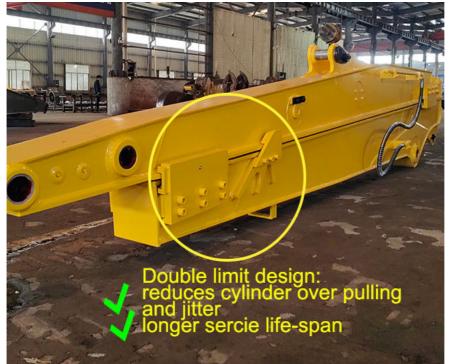

Some excellent design of our telescopic arm excavator:

from Kevin: suitable for digging caisson. save energy.

reduces cylinder over pulling and jitter

Huge vibration cylinder easy to fail