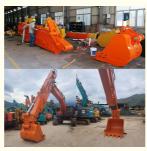

# Telescopic Arm For Excavator Cat Hitachi Komatsu Sany Zoomlion

## **Basic Information**

Place of Origin: Guangdong Province, China

Brand Name: Kaiping Zhonghe Machinery Manufacturing

Co. Ltd

Certification: CE, patent, ISO

Model Number: HB009Minimum Order Quantity: 1 set / piece

Price: USD 139.00-USD6999.00Packaging Details: bubble / wooden cases

Delivery Time: 5-25/worksPayment Terms: T/T, L/C

• Supply Ability: 5 sets per week



## **Product Specification**

Material: Q355B

• Welding: Better Welding

Digging Depth(m): 8m 10m 12m 14m 16m
Suitable Excavator(ton): 6ton To 55ton Excavators

Color: Red, Yellow, BlueLonger Service Life-span: Longer Life-span

• Highlight: Hitachi Telescopic Arm, Cat Telescopic Arm,

Komatsu Telescopic Arm



## More Images





## **Product Description**

## Telescopic Arm for Excavator with Better welding Better Performance

#### Introduction of one set of telescopic arm excavator:

The excavator sliding arm serves as a highly versatile tool in the construction industry, significantly boosting the efficiency and adaptability of excavation work. Its design allows for smooth extension and retraction, enabling operators to access various heights and depths effortlessly. This capability makes it suitable for a wide range of tasks, including digging, grading, and lifting heavy objects. With this flexibility, construction teams can easily manage different job site conditions, whether they are in confined areas or handling extensive projects. Moreover, the sliding arm can be equipped with various attachments like buc