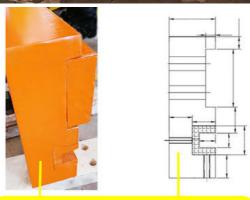

# Thicken

Reduce cracking and failure rate

its easy for the pipeline jumps up, causing damage to the pipeline.

Welded on, less vibration and longer service life.