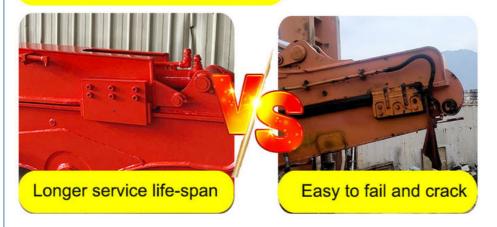

## **Product Specification**

Material: Q355B

• Welding: Better Welding

Digging Depth(m): 8m 10m 12m 14m 16m
Suitable Excavator(ton): 6ton To 55ton Excavators

Color: Red, Yellow, BlueLonger Service Life-span: Longer Life-span

Some excellent design of our telescopic arm excavator:

# Thicken

Reduce cracking and failure rate

its easy for the pipeline jumps up, causing damage to the pipeline.

Welded on, less vibration and longer service life.