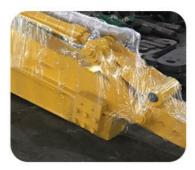

#### Telescopic Arm for Excavator for Liugong 920 with Better Welding Performance

Introduction of Kaiping Zhonghe Machinery's excavator telescopic boom:

The excavator telescopic arm is an incredibly versatile tool in construction work, designed to enhance the efficiency and flexibility of excavation tasks. Its ability to extend and retract allows operators to reach various heights and depths, making it ideal for a range of applications, from digging and grading to lifting heavy materials. The adaptability of telescopic arm for excavator enables crews to tackle diverse job sites with ease, whether they are working in tight spaces or on large-scale projects. Additionally, telescopic arm excavator can accommodate different attachments, such as buckets and grapples, further expanding its functionality. Overall, excavator section telescopic arm is essential for optimizing productivity and maneuverability on construction sites.

#### Some excellent design of Kaiping Zhonghe Machinery's telescopic boom excavator.

its easy for the pipeline jumps up, causing damage to the pipeline.

Welded on, less vibration and longer service life.