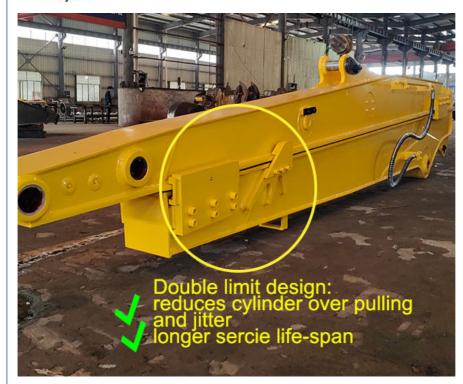

#### Some excellent design of Kaiping Zhonghe Machinery's telescopic boom excavator.

its easy for the pipeline jumps up, causing damage to the pipeline.

Welded on, less vibration and longer service life.

Double limit design reduces cylinder over pulling and jitter

Huge vibration cylinder easy to fail

Thicken Reduce cracking and failure rate

+86 13822325403 aria@excavatorboomarm.com excavatorlongarm. 9 Huancui West Road, Cuishanhu New Area, Kaiping City, Guangdong Province, China