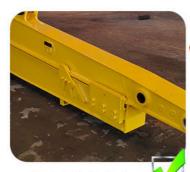

#### Telescopic Arm for Excavator for Liugong 920 with Better Welding Performance

Introduction of Kaiping Zhonghe Machinery's excavator telescopic boom:

The excavator telescopic arm is an incredibly versatile tool in construction work, designed to enhance the efficiency and flexibility of excavation tasks. Its ability to extend and retract allows operators to reach various heights and depths, making it ideal for a range of applications, from digging and grading to lifting heavy materials. The adaptability of telescopic arm for excavator enables crews to tackle diverse job sites with ease, whether they are working in tight spaces or on large-scale projects. Additionally, telescopic arm excavator can accommodate different attachments, such as buckets and grapples, further expanding its functionality. Overall, excavator section telescopic arm is essential for optimizing productivity and maneuverability on construction sites.

#### Some excellent design of Kaiping Zhonghe Machinery's telescopic boom excavator.

its easy for the pipeline jumps up, causing damage to the pipeline.

Welded on, less vibration and longer service life.