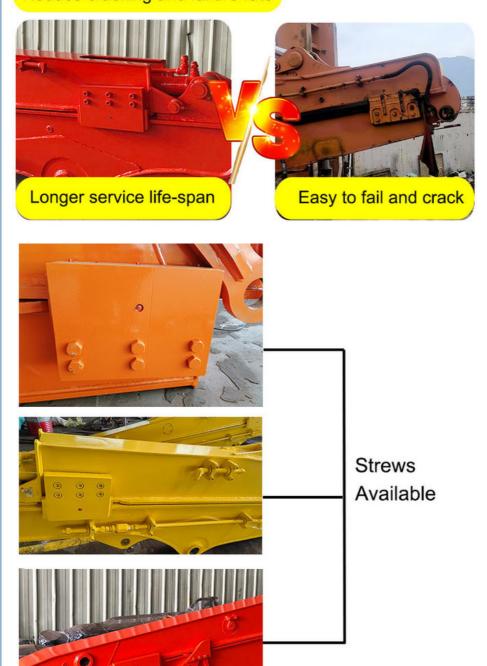

#### Some excellent design of Kaiping Zhonghe Machinery's telescopic boom excavator.

its easy for the pipeline jumps up, causing damage to the pipeline.

Welded on, less vibration and longer service life.

Double limit design reduces cylinder over pulling and jitter

Huge vibration cylinder easy to fail

Thicken Reduce cracking and failure rate

+86 13822325403 aria@excavatorboomarm.com excavatorlongarm. 9 Huancui West Road, Cuishanhu New Area, Kaiping City, Guangdong Province, China