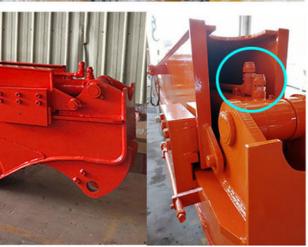

#### Some excellent design of Kaiping Zhonghe Machinery's telescopic boom excavator.

its easy for the pipeline jumps up, causing damage to the pipeline.

Welded on, less vibration and longer service life.

Double limit design reduces cylinder over pulling and jitter

Huge vibration cylinder easy to fail

Thicken Reduce cracking and failure rate

+86 13822325403 aria@excavatorboomarm.com excavatorlongarm. 9 Huancui West Road, Cuishanhu New Area, Kaiping City, Guangdong Province, China