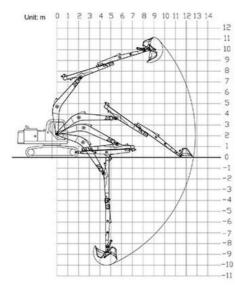

### **Product Specification**

- Warranty:
- Quality:
- Cylinder:
- Digging Depth(m):
- Telescopic:
- Suitable Excavator:

| 6 Months                 |
|--------------------------|
| Premium                  |
| High Quality Cylinder    |
| 10m 12m                  |
| Yes                      |
| Cat Hitachi Komatsu Sany |