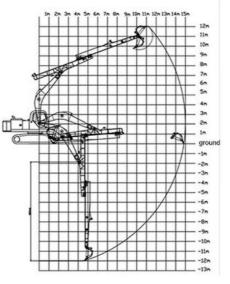

### **Product Specification**

- Warranty:
- Quality:
- Cylinder:
- Digging Depth(m):
- Telescopic:
- Suitable Excavator:

| 6 Months                 |
|--------------------------|
| Premium                  |
| High Quality Cylinder    |
| 10m 12m                  |
| Yes                      |
| Cat Hitachi Komatsu Sany |