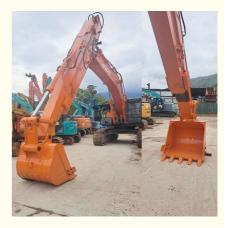

#### Telescopic Arm for Excavator for Liugong 920 with Better Welding Performance

Introduction of Kaiping Zhonghe Machinery's excavator telescopic boom:

The excavator telescopic arm is an incredibly versatile tool in construction work, designed to enhance the efficiency and flexibility of excavation tasks. Its ability to extend and retract allows operators to reach various heights and depths, making it ideal for a range of applications, from digging and grading to lifting heavy materials. The adaptability of telescopic arm for excavator enables crews to tackle diverse job sites with ease, whether they are working in tight spaces or on large-scale projects. Additionally, telescopic arm excavator can accommodate different attachments, such as buckets and grapples, further expanding its functionality. Overall, excavator section telescopic arm is essential for optimizing productivity and maneuverability on construction sites.