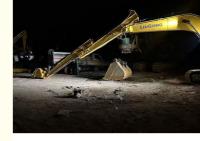

#### Telescopic Arm for Excavator for Liugong 920 with Better Welding Performance

Introduction of Kaiping Zhonghe Machinery's excavator telescopic boom:

The excavator telescopic arm is an incredibly versatile tool in construction work, designed to enhance the efficiency and flexibility of excavation tasks. Its ability to extend and retract allows operators to reach various heights and depths, making it ideal for a range of applications, from digging and grading to lifting heavy materials. The adaptability of telescopic arm for excavator enables crews to tackle diverse job sites with ease, whether they are working in tight spaces or on large-scale projects. Additionally, telescopic arm excavator can accommodate different attachments, such as buckets and grapples, further expanding its functionality. Overall, excavator section telescopic arm is essential for optimizing productivity and maneuverability on construction sites.