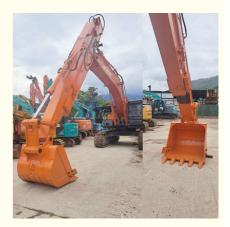

# Telescopic Arm Excavator For Liugong 920 With Bucket For Digging

#### Telescopic Arm for Excavator for Liugong 920 with Better Welding Performance

Introduction of Kaiping Zhonghe Machinery's excavator telescopic boom:

The excavator telescopic arm is an incredibly versatile tool in construction work, designed to enhance the efficiency and flexibility of excavation tasks. Its ability to extend and retract allows operators to reach various heights and depths, making it ideal for a range of applications, from digging and grading to lifting heavy materials. The adaptability of telescopic arm for excavator enables crews to tackle diverse job sites with ease, whether they are working in tight spaces or on large-scale projects. Additionally, telescopic arm excavator can accommodate different attachments, such as buckets and grapples, further expanding its functionality. Overall, excavator section telescopic arm is essential for optimizing productivity and maneuverability on construction sites.