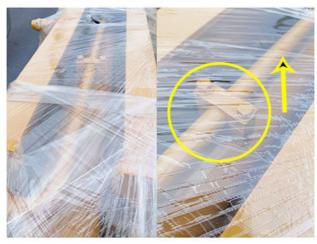

#### Some excellent design of Kaiping Zhonghe Machinery's telescopic boom excavator.

its easy for the pipeline jumps up, causing damage to the pipeline.

Welded on, less vibration and longer service life.