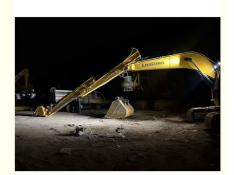

# Telescopic Arm Excavator For Liugong 920 With Bucket For Digging

#### Telescopic Arm for Excavator for Liugong 920 with Better Welding Performance

Introduction of Kaiping Zhonghe Machinery's excavator telescopic boom:

The excavator telescopic arm is an incredibly versatile tool in construction work, designed to enhance the efficiency and flexibility of excavation tasks. Its ability to extend and retract allows operators to reach various heights and depths, making it ideal for a range of applications, from digging and grading to lifting heavy materials. The adaptability of telescopic arm for excavator enables crews to tackle diverse job sites with ease, whether they are working in tight spaces or on large-scale projects. Additionally, telescopic arm excavator can accommodate different attachments, such as buckets and grapples, further expanding its functionality. Overall, excavator section telescopic arm is essential for optimizing productivity and maneuverability on construction sites.