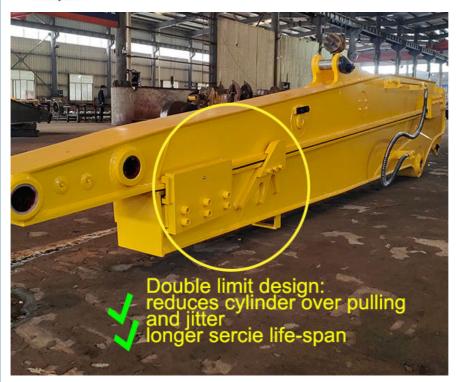

#### Some excellent design of Kaiping Zhonghe Machinery's telescopic boom excavator.

its easy for the pipeline jumps up, causing damage to the pipeline.

Welded on, less vibration and longer service life.

reduces cylinder over pulling and jitter

cylinder easy to fail

Thicken

Reduce cracking and failure rate

Strews Available