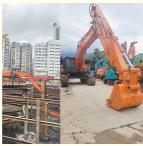

# Telescopic Arm Excavator For Liugong 920 With Bucket For Digging

#### Telescopic Arm for Excavator for Liugong 920 with Better Welding Performance

Introduction of Kaiping Zhonghe Machinery's excavator telescopic boom:

The excavator telescopic arm is an incredibly versatile tool in construction work, designed to enhance the efficiency and flexibility of excavation tasks. Its ability to extend and retract allows operators to reach various heights and depths, making it ideal for a range of applications, from digging and grading to lifting heavy materials. The adaptability of telescopic arm for excavator enables crews to tackle diverse job sites with ease, whether they are working in tight spaces or on large-scale projects. Additionally, telescopic arm excavator can accommodate different attachments, such as buckets and grapples, further expanding its functionality. Overall, excavator section telescopic arm is essential for optimizing productivity and maneuverability on construction sites.