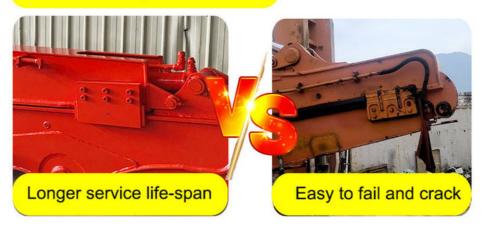

#### Some excellent design of Kaiping Zhonghe Machinery's telescopic boom excavator.

its easy for the pipeline jumps up, causing damage to the pipeline.

Welded on, less vibration and longer service life.

reduces cylinder over pulling and jitter

cylinder easy to fail

Thicken

Reduce cracking and failure rate

Strews Available