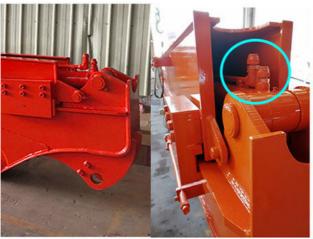

#### Some excellent design of Kaiping Zhonghe Machinery's telescopic boom excavator.

its easy for the pipeline jumps up, causing damage to the pipeline.

Welded on, less vibration and longer service life.

reduces cylinder over pulling and jitter

cylinder easy to fail

Thicken

Reduce cracking and failure rate

Strews Available