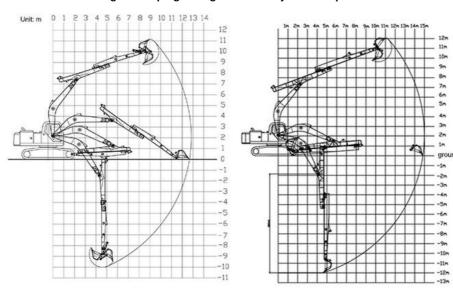

# **Product Specification**

Warranty: 6 MonthsQuality: Premium

Cylinder: High Quality Cylinder

Digging Depth(m): 10m 12mTelescopic: Yes

Suitable Excavator: Cat Hitachi Komatsu Sany
Highlight: Digging Telescopic Arm,
 Bucket Telescopic Arm,
 Liugong 920 Telescopic Arm