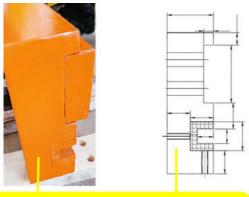

#### Some excellent design of Kaiping Zhonghe Machinery's telescopic boom excavator.

its easy for the pipeline jumps up, causing damage to the pipeline.

Welded on, less vibration and longer service life.

reduces cylinder over pulling and jitter

cylinder easy to fail

Thicken

Reduce cracking and failure rate

Strews Available