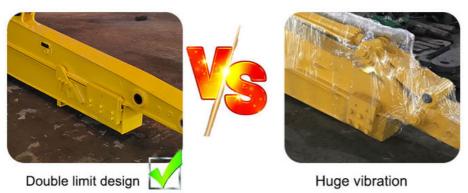

#### Some excellent design of Kaiping Zhonghe Machinery's telescopic boom excavator.

its easy for the pipeline jumps up, causing damage to the pipeline.

Welded on, less vibration and longer service life.

reduces cylinder over pulling and jitter

cylinder easy to fail

Thicken

Reduce cracking and failure rate

Strews Available