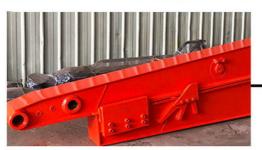

#### Some excellent design of Kaiping Zhonghe Machinery's telescopic boom excavator.

its easy for the pipeline jumps up, causing damage to the pipeline.

Welded on, less vibration and longer service life.

reduces cylinder over pulling and jitter

cylinder easy to fail

Thicken

Reduce cracking and failure rate

Strews Available