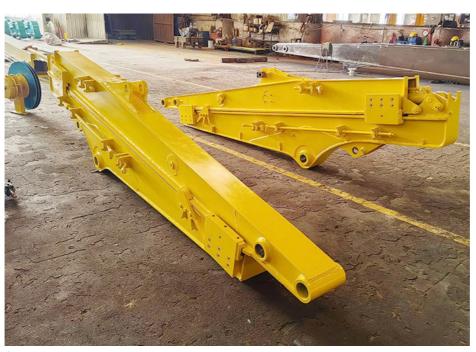

#### Enhanced Telescopic Arm for Excavator Section Telescopic Arm with Bucket

#### Operation of sliding boom excavator:

The excavator telescopic boom operates through the extension and retraction of a cylinder, necessitating a variety of components such as cylinders, plates, and overall design elements.