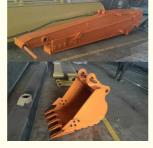

#### Enhanced Telescopic Arm for Excavator Section Telescopic Arm with Bucket

#### Operation of sliding boom excavator:

The excavator telescopic boom operates through the extension and retraction of a cylinder, necessitating a variety of components such as cylinders, plates, and overall design elements.

#### Enhanced plates of telescopic arm for excavator is a crucial part in producing premium excavator telescope:

The plates used in a telescopic excavator are crucial for producing a high-quality tool. The quality of these plates directly impacts the performance and lifespan of the excavator section telescopic arm. There is a wide range of plates available on the market, each offering different performance characteristics.