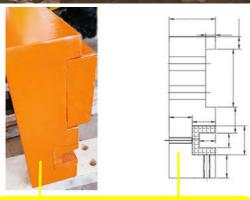

#### Enhanced plates of telescopic arm for excavator is a crucial part in producing premium excavator telescope:

The plates used in a telescopic excavator are crucial for producing a high-quality tool. The quality of these plates directly impacts the performance and lifespan of the excavator section telescopic arm. There is a wide range of plates available on the market, each offering different performance characteristics.

High-quality plates for telescopic boom excavator can prevent common issues like cracking, bending, and breaking during operation.

Excavator telescopic arm's place significant demands on plates, especially the two central plates, which endure considerable stress due to their connection. To mitigate the risk of cracking and breaking, it is essential to thicken these middle plates and cut them from a single piece of material rather than welding them together. This approach enhances their strength and durability.

The thickness of the middle plates will reach 20mm, providing sufficient resistance to stress and wear.

We have selected Shaogang Q355B steel plates, a well-regarded brand known for its high quality. This steel offers excellent welding performance and is less prone to cracking.