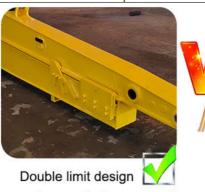

Huge vibration cylinder easy to fail

# Thicken

Reduce cracking and failure rate

Established in 2018, Kaiping Zhonghe Machinery is a combination of manufacturing and trading. Our products, including excavator long reach booms, demolition arms, 2-3 sections telescopic arms, tunnel arms, standard/rock buckets, grapples, and rippers, have been selling well in more than 40 countries and areas.