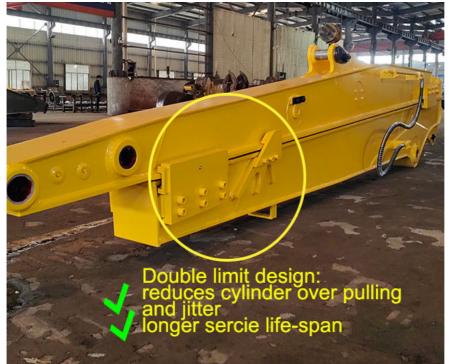

Huge vibration cylinder easy to fail

# Thicken

Reduce cracking and failure rate

Established in 2018, Kaiping Zhonghe Machinery is a combination of manufacturing and trading. Our products, including excavator long reach booms, demolition arms, 2-3 sections telescopic arms, tunnel arms, standard/rock buckets, grapples, and rippers, have been selling well in more than 40 countries and areas.