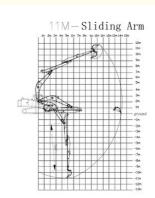

### **Product Specification**

Condition: New Brand NewDigging Depth: 8m, 10m, 12m, 16m

• Warranty: 6 Months For Sliding Arm, 3 Months For

Bucket

• Apply To: 3 Ton - 55 Ton Excavators

• Bucket Capacity: 0.1 Cbm - 1cbm

Specifications of one set of telescopic arm excavator :

| opecifications of one set of telescopic arm excavator. |                       |                       |
|--------------------------------------------------------|-----------------------|-----------------------|
| Excavator model(ton)                                   | bucket capacity (cbm) | Maximum Digging Depth |
| 3-4 ton                                                | 0.1 cbm               | 4m                    |
| 6-8 ton                                                | 0.2 cbm               | 6m                    |
| 10-12 ton                                              | 0.35cbm               | 8m                    |
| 20-27 ton                                              | 0.5 cbm               | 10m                   |
| 30-36 ton                                              | 0.6 cbm               | 12m                   |