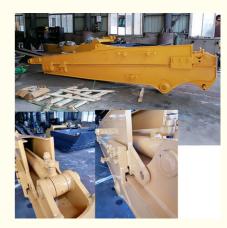

#### Enhanced Telescopic Arm for Excavator Section Telescopic Arm with Bucket

#### Operation of sliding boom excavator:

The excavator telescopic boom operates through the extension and retraction of a cylinder, necessitating a variety of components such as cylinders, plates, and overall design elements.

#### Enhanced plates of telescopic arm for excavator is a crucial part in producing premium excavator telescope:

The plates used in a telescopic excavator are crucial for producing a high-quality tool. The quality of these plates directly impacts the performance and lifespan of the excavator section telescopic arm. There is a wide range of plates available on the market, each offering different performance characteristics.