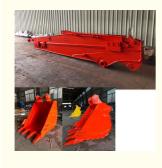

#### Enhanced Telescopic Arm for Excavator Section Telescopic Arm with Bucket

#### Operation of sliding boom excavator:

The excavator telescopic boom operates through the extension and retraction of a cylinder, necessitating a variety of components such as cylinders, plates, and overall design elements.

#### Enhanced plates of telescopic arm for excavator is a crucial part in producing premium excavator telescope:

The plates used in a telescopic excavator are crucial for producing a high-quality tool. The quality of these plates directly impacts the performance and lifespan of the excavator section telescopic arm. There is a wide range of plates available on the market, each offering different performance characteristics.