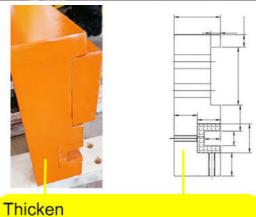

  \* The thickened plates which ensure the hydraulic telescoping excavator not easy deformation
- \* Double oil seal cylinder enhances the excavator sliding arm which is not easy to oil leakage.

reduces cylinder over pulling and jitter