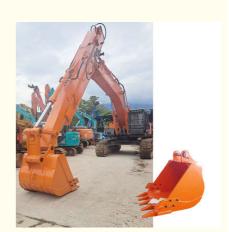

# Telescopic Arm For Excavator Hitachi Komatsu Sany Cat

# Longer Service Life-span Hydraulic Telescoping Excavator with Bucket Introduction of one set of Excavator Telescopic Boom Telescopic Arm:

The sliding arm of an excavator is extensively utilized for tasks such as digging house foundations, basements, and foundation pits. Its digging depth exceeds that of a standard arm, making it particularly effective for deeper excavations. Additionally, the robust construction of the sliding arm ensures efficient operation. In tight workspaces, its telescopic design enhances maneuverability, allowing for more flexible operation in constrained conditions.

# **Product Specification**

• Features: Telescopic Arm

Material: Shaogang Q355B / Q690D

Condition: Brand New
Bucket Capacity: 0.1 Cbm - 1cbm
Maximum Digging Depth: 6m, 8m, 10m, 12m

• Warranty: 6 Months For The Arm And Cylinder, 3

Months For The Bucket

• Apply To: 6ton - 50ton Excavators

Suitable Working
 Foundation Pit, Basement, Narrow Places

Conditions:

Highlight: Hitachi Excavator Telescopic Arm,

Komatsu Sany Cat Telescopic Arm, Komatsu Excavator Telescopic Arm