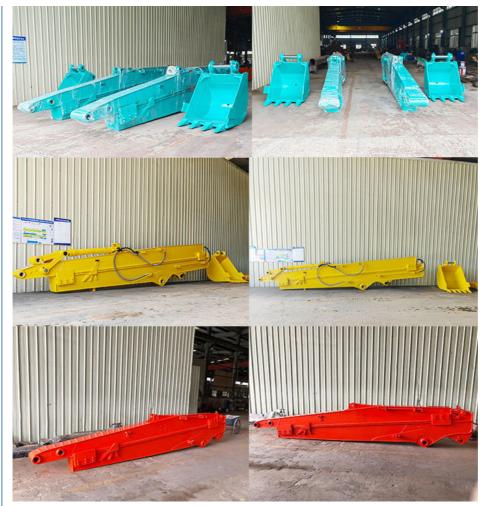

, its telescopic design enhances maneuverability, allowing for more flexible operation in constrained conditions.



## Specifications of one set of hydraulic telescoping excavator:

| Excavator model(ton) | bucket capacity (cbm) | Maximum Digging Depth |
|----------------------|-----------------------|-----------------------|
| 3-4 ton              | 0.1 cbm               | 4m                    |
| 6-8 ton              | 0.2 cbm               | 6m                    |
| 10-12 ton            | 0.35cbm               | 8m                    |
| 20-27 ton            | 0.5 cbm               | 10m                   |
| 30-36 ton            | 0.6 cbm               | 12m                   |

Please send your excavator model to us. Suitable length will be sent according to your excavator model.



- Some excellent design of our excavator telescopic boom:

  \* Enhanced slider and pipeline design which prolonger the service life-span of telescopic crawler excavator

  \* The thickened plates which ensure the hydraulic telescoping excavator not easy deformation
- \* Double oil seal cylinder enhances the excavator sliding arm which is not easy to oil leakage.



reduces cylinder over pulling and jitter

cylinder easy to fail





Reduce cracking and failure rate



Feedback of hydraulic telescoping excavator boom:



Muhammad Ku...

■ L : ← pepito

← 🕵 Rahul Kulkarni

Established in 2018, Kaiping Zhonghe Machinery is a combination of manufacturing and trading. Our products, including excavator long reach booms, demolition arms, 2-3 sections telescopic arms, tunnel arms, standard/rock