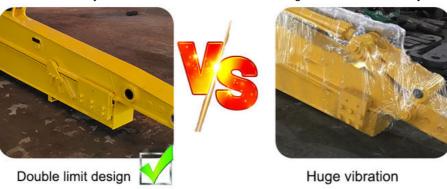

  \* The thickened plates which ensure the hydraulic telescoping excavator not easy deformation
- \* Double oil seal cylinder enhances the excavator sliding arm which is not easy to oil leakage.

reduces cylinder over pulling and jitter