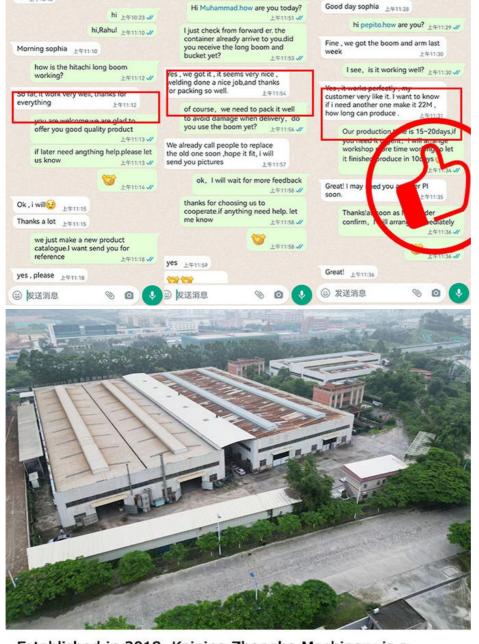

cylinder easy to fail

Reduce cracking and failure rate

Feedback of hydraulic telescoping excavator boom:

Muhammad Ku...

■ L : ← pepito

← 🕵 Rahul Kulkarni

Established in 2018, Kaiping Zhonghe Machinery is a combination of manufacturing and trading. Our products, including excavator long reach booms, demolition arms, 2-3 sections telescopic arms, tunnel arms, standard/rock buckets, grapples, and rippers, have been selling well in more than 40 countries and areas.

We are located in Guangdong Province, China. A 18000  $\text{m}^2$  50 welding workers with over 7 years experience, 30 senior designers, and a high-tech R&D team(10+ years on customization, 100+ technical patents), strict production system (6+ years quality control and cost control) and warm-hearted service team. Our annual output of various types of excavator boom arms can reach up to 600 sets.