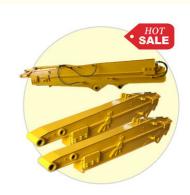

Please send your excavator model to us. Suitable length will be sent according to your excavator model.

- Some excellent design of our excavator telescopic boom:

  \* Enhanced slider and pipeline design which prolonger the service life-span of telescopic crawler excavator

  \* The thickened plates which ensure the hydraulic telescoping excavator not easy deformation
- \* Double oil seal cylinder enhances the excavator sliding arm which is not easy to oil leakage.

reduces cylinder over pulling and jitter