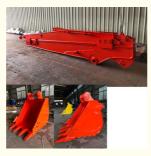

# Longer Service Life-span Hydraulic Telescoping Excavator with Bucket Introduction of one set of Excavator Telescopic Boom Telescopic Arm:

The sliding arm of an excavator is extensively utilized for tasks such as digging house foundations, basements, and foundation pits. Its digging depth exceeds that of a standard arm, making it particularly effective for deeper excavations. Additionally, the robust construction of the sliding arm ensures efficient operation. In tight workspaces, its telescopic design enhances maneuverability, allowing for more flexible operation in constrained conditions.

## Specifications of one set of hydraulic telescoping excavator:

| Excavator model(ton) | bucket capacity (cbm) | Maximum Digging Depth |
|----------------------|-----------------------|-----------------------|
| 3-4 ton              | 0.1 cbm               | 4m                    |
| 6-8 ton              | 0.2 cbm               | 6m                    |
| 10-12 ton            | 0.35cbm               | 8m                    |
| 20-27 ton            | 0.5 cbm               | 10m                   |
| 30-36 ton            | 0.6 cbm               | 12m                   |