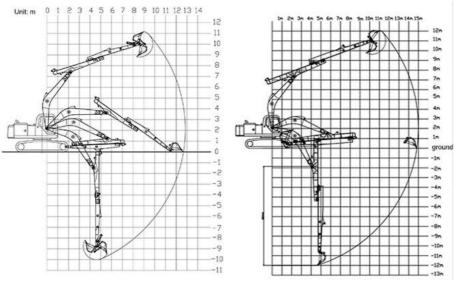

# **Product Specification**

• Features: Telescopic Arm

Material: Shaogang Q355B / Q690D

Condition: Brand New
Bucket Capacity: 0.1 Cbm - 1cbm
Maximum Digging Depth: 6m, 8m, 10m, 12m

• Warranty: 6 Months For The Arm And Cylinder, 3

## Specifications of one set of hydraulic telescoping excavator:

| Excavator model(ton) | bucket capacity (cbm) | Maximum Digging Depth |
|----------------------|-----------------------|-----------------------|
| 3-4 ton              | 0.1 cbm               | 4m                    |
| 6-8 ton              | 0.2 cbm               | 6m                    |
| 10-12 ton            | 0.35cbm               | 8m                    |
| 20-27 ton            | 0.5 cbm               | 10m                   |
| 30-36 ton            | 0.6 cbm               | 12m                   |