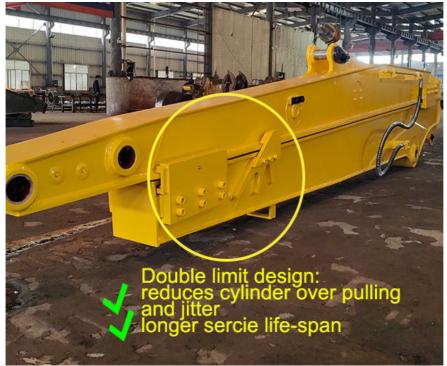

Please send your excavator model to us. Suitable length will be sent according to your excavator model.

- Some excellent design of our excavator telescopic boom:

  \* Enhanced slider and pipeline design which prolonger the service life-span of telescopic crawler excavator

  \* The thickened plates which ensure the hydraulic telescoping excavator not easy deformation
- \* Double oil seal cylinder enhances the excavator sliding arm which is not easy to oil leakage.

reduces cylinder over pulling and jitter