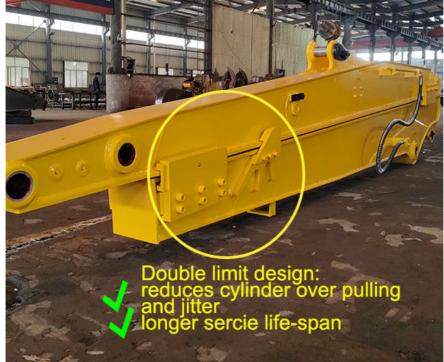

Thicken Reduce cracking and failure rate

Production details of one set of excavator teledipper:

13822325403@163.com Website link: www.excavatorlongarm.com manufacturer excavatorlongarm longreachboomexcavator