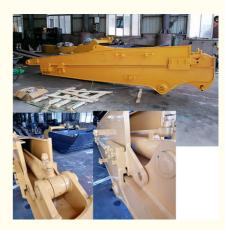

## 10m Telescopic Arm for Excavator with Bucket

Model drawings of one set of 10MExcavators Boom Dipper Arm:

Some features of one set of telescopic arm's slider for excavator: \* The sliders of excavator sliding arm are cut from the whole board, which has a longer service life-span and is not prone to failure.