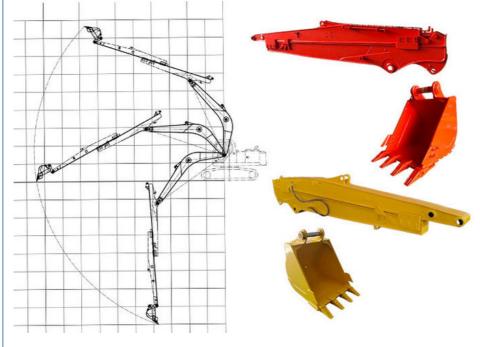

Model drawings of one set of 10MExcavators Boom Dipper Arm:

Some features of one set of telescopic arm's slider for excavator: \* The sliders of excavator sliding arm are cut from the whole board, which has a longer service life-span and is not prone to failure.