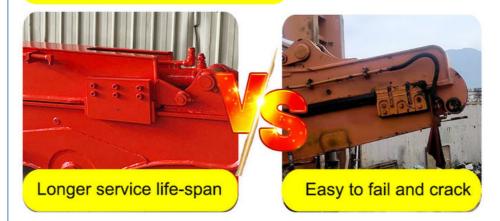

Model drawings of one set of 10MExcavators Boom Dipper Arm:

Some features of one set of telescopic arm's slider for excavator: \* The sliders of excavator sliding arm are cut from the whole board, which has a longer service life-span and is not prone to failure.

Thicken Reduce cracking and failure rate

Production details of one set of excavator teledipper:

13822325403@163.com Website link: www.excavatorlongarm.com manufacturer excavatorlongarm longreachboomexcavator