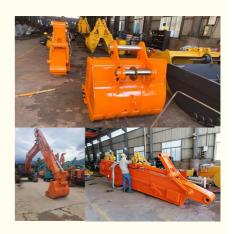

#### Introduction of one set of telescopic arm excavator:

Excavator sliding arm is widly used in digging house foundation, basement, foundation pit. The digging depth of sliding arm is deeper than the standard arm. More importantly, the sturdy design allows the sliding arm to work efficiently. In narrow working conditions, the telescopic design allows the sliding arm to work more flexibly.

Thicken Reduce cracking and failure rate

Production details of one set of excavator teledipper:

13822325403@163.com Website link: www.excavatorlongarm.com manufacturer excavatorlongarm longreachboomexcavator