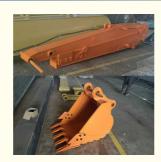

#### Introduction of one set of telescopic arm excavator:

Excavator sliding arm is widly used in digging house foundation, basement, foundation pit. The digging depth of sliding arm is deeper than the standard arm. More importantly, the sturdy design allows the sliding arm to work efficiently. In narrow working conditions, the telescopic design allows the sliding arm to work more flexibly.

Model drawings of one set of 10MExcavators Boom Dipper Arm:

Some features of one set of telescopic arm's slider for excavator: \* The sliders of excavator sliding arm are cut from the whole board, which has a longer service life-span and is not prone to failure.