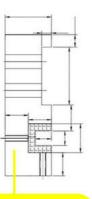

Model drawings of one set of 10MExcavators Boom Dipper Arm:

Some features of one set of telescopic arm's slider for excavator: \* The sliders of excavator sliding arm are cut from the whole board, which has a longer service life-span and is not prone to failure.