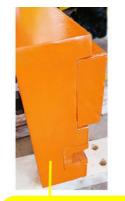

Model drawings of one set of 10MExcavators Boom Dipper Arm:

Some features of one set of telescopic arm's slider for excavator: \* The sliders of excavator sliding arm are cut from the whole board, which has a longer service life-span and is not prone to failure.