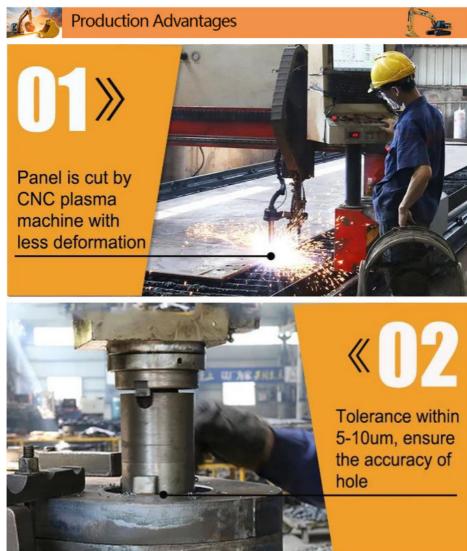

Thicken Reduce cracking and failure rate

Production details of one set of excavator teledipper:

13822325403@163.com Website link: www.excavatorlongarm.com manufacturer excavatorlongarm longreachboomexcavator