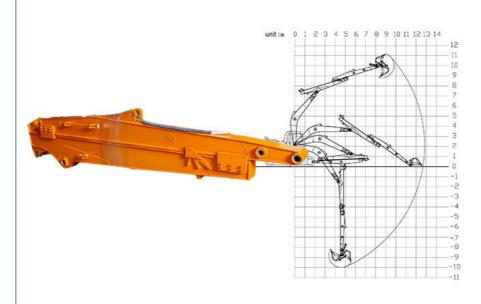

## 10m Telescopic Arm for Excavator with Bucket

Model drawings of one set of 10MExcavators Boom Dipper Arm:

Some features of one set of telescopic arm's slider for excavator: \* The sliders of excavator sliding arm are cut from the whole board, which has a longer service life-span and is not prone to failure.