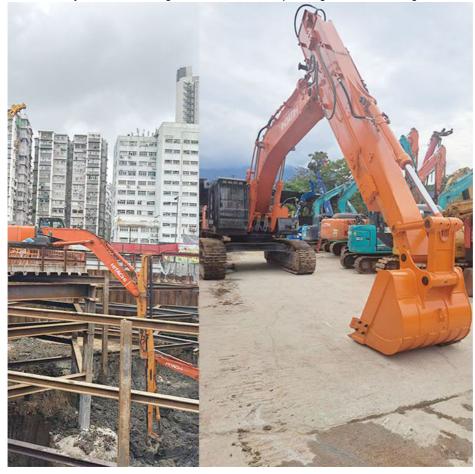

#### Introduction of one set of telescopic arm excavator:

Excavator sliding arm is widly used in digging house foundation, basement, foundation pit. The digging depth of sliding arm is deeper than the standard arm. More importantly, the sturdy design allows the sliding arm to work efficiently. In narrow working conditions, the telescopic design allows the sliding arm to work more flexibly.