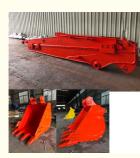

#### Introduction of one set of telescopic arm excavator:

Excavator sliding arm is widly used in digging house foundation, basement, foundation pit. The digging depth of sliding arm is deeper than the standard arm. More importantly, the sturdy design allows the sliding arm to work efficiently. In narrow working conditions, the telescopic design allows the sliding arm to work more flexibly.

Model drawings of one set of 10MExcavators Boom Dipper Arm:

Some features of one set of telescopic arm's slider for excavator: \* The sliders of excavator sliding arm are cut from the whole board, which has a longer service life-span and is not prone to failure.