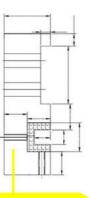

\* Connectors of telescopic arm excavator: High quality connectors which is not easy to oil leakage

Model drawing of 11M hydraulic telescoping excavator for Hitachi 490:

Details of one set of Excavator Telescopic Boom Telescopic Arm: