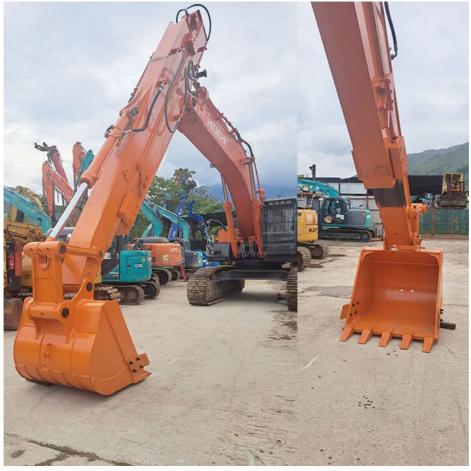

## 11M telescopic arm excavator for Hitachi 490

## Overall Introduction of 11M telescopic boom excavator for Hitachi 490:

\* Material of excavator telescopic boom: Shaogang Q355B / Q690D

\* Welding performance of telescopic boom excavator: premium welding which ensure that the telescopic arm is not easy to crack

\* Connectors of telescopic arm excavator: High quality connectors which is not easy to oil leakage

Model drawing of 11M hydraulic telescoping excavator for Hitachi 490:

Details of one set of Excavator Telescopic Boom Telescopic Arm: