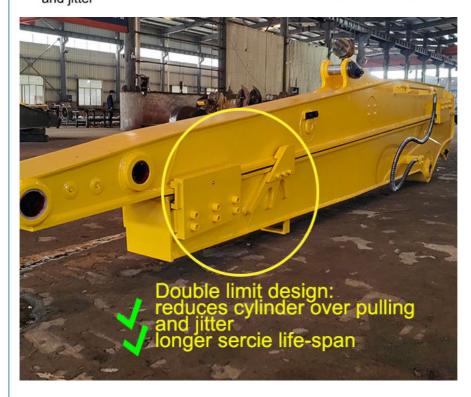

Differences between Kaiping Zhonghe Machinery's Telescopic arm for sale with others:

Cut from one plate stronger avoid deformation Welded together Xeasy to crack

Double limit design reduces cylinder over pulling and jitter

Huge vibration cylinder easy to fail

Thicken Reduce cracking and failure rate