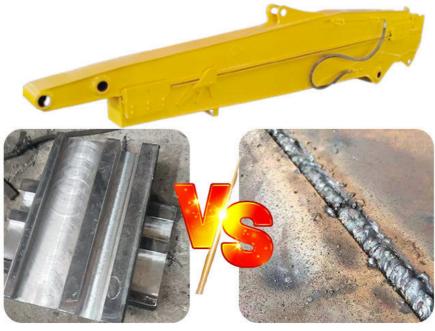

Differences between Kaiping Zhonghe Machinery's Telescopic arm for sale with others:

Cut from one plate stronger avoid deformation Welded together Xeasy to crack

Double limit design reduces cylinder over pulling and jitter

Huge vibration cylinder easy to fail

Thicken Reduce cracking and failure rate