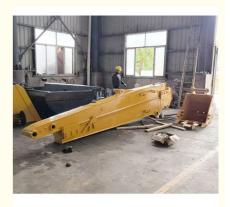

\* Connectors of telescopic arm excavator: High quality connectors which is not easy to oil leakage

Model drawing of 11M hydraulic telescoping excavator for Hitachi 490:

Details of one set of Excavator Telescopic Boom Telescopic Arm: