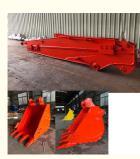

\* Connectors of telescopic arm excavator: High quality connectors which is not easy to oil leakage

Model drawing of 11M hydraulic telescoping excavator for Hitachi 490:

Details of one set of Excavator Telescopic Boom Telescopic Arm: