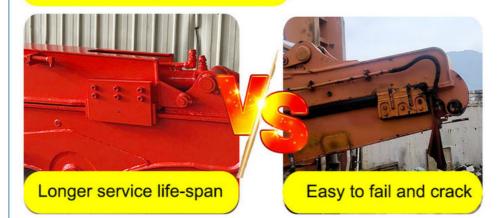

Differences between Kaiping Zhonghe Machinery's Telescopic arm for sale with others:

Cut from one plate stronger avoid deformation Welded together Xeasy to crack

Double limit design reduces cylinder over pulling and jitter

Huge vibration cylinder easy to fail

Thicken Reduce cracking and failure rate