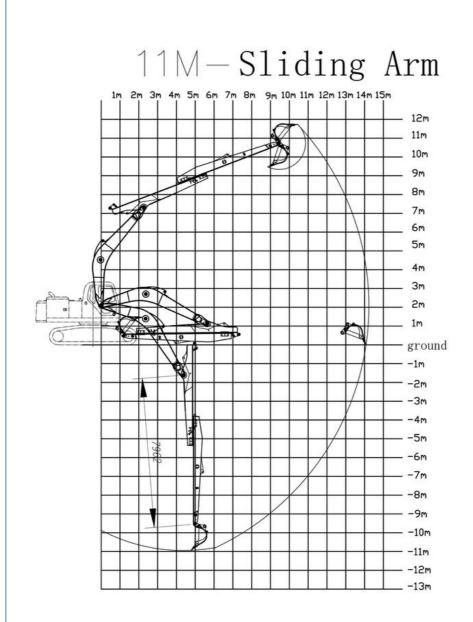

\* Connectors of telescopic arm excavator: High quality connectors which is not easy to oil leakage

Model drawing of 11M hydraulic telescoping excavator for Hitachi 490:

Details of one set of Excavator Telescopic Boom Telescopic Arm: