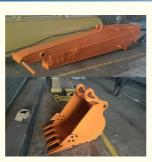

\* Connectors of telescopic arm excavator: High quality connectors which is not easy to oil leakage

Model drawing of 11M hydraulic telescoping excavator for Hitachi 490:

Details of one set of Excavator Telescopic Boom Telescopic Arm: