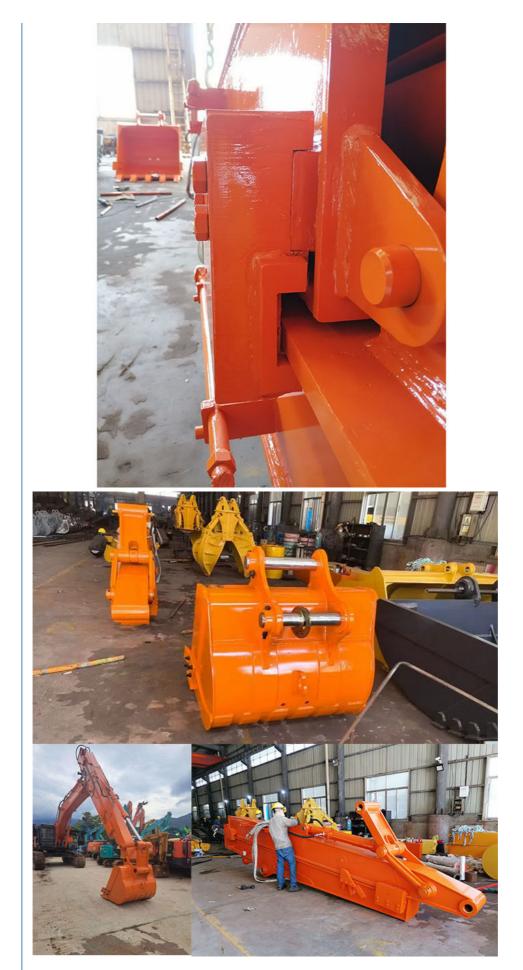

\* Connectors of telescopic arm excavator: High quality connectors which is not easy to oil leakage

Model drawing of 11M hydraulic telescoping excavator for Hitachi 490:

Details of one set of Excavator Telescopic Boom Telescopic Arm: