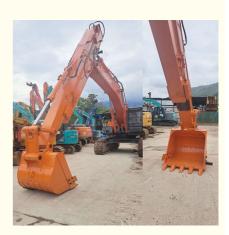

# 11M Telescopic Arm Excavator for Hitachi 490 Enhanced Improved

## 11M telescopic arm excavator for Hitachi 490