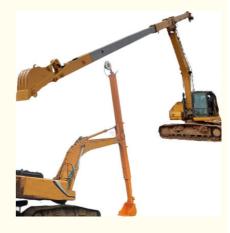

# 11M Excavator Sliding Arm For ZX490 Excavator Section Telescopic Arm

# **Product Specification**

Material: Q355B

• Suitable Excavator Model: 6ton 20ton 35ton 55ton Excavators

Telescopic Arm:
Premium Telescopic Arm

Manufacturer: Yes

Cylinder: Long CylinderBucket: Available

• Highlight: ZX490 Excavator Sliding Arm,

Section Telescopic Arm, 11M Excavator Sliding Arm