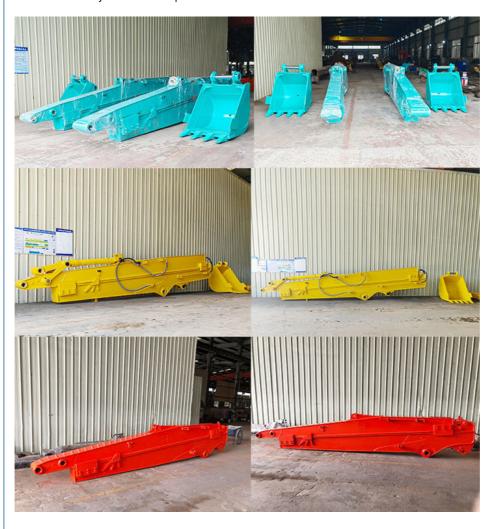

## More Images

#### Telescopic Boom Excavator with Bucket Better Welding

Kaiping Zhonghe Machinery's excavator telescopic arm is specifically designed to excel in digging house foundations, making it an essential tool for construction projects. Its innovative design allows for extended reach and versatility, enabling operators to access areas that are typically challenging. This feature significantly enhances efficiency, ensuring that foundation work is completed swiftly and accurately. The telescopic arm's robust construction also allows it to handle various soil conditions, providing reliable performance in diverse environments.