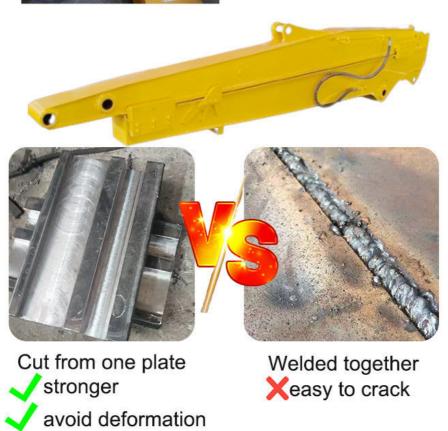

#### Telescopic Boom Excavator with Bucket Better Welding

Kaiping Zhonghe Machinery's excavator telescopic arm is specifically designed to excel in digging house foundations, making it an essential tool for construction projects. Its innovative design allows for extended reach and versatility, enabling operators to access areas that are typically challenging. This feature significantly enhances efficiency, ensuring that foundation work is completed swiftly and accurately. The telescopic arm's robust construction also allows it to handle various soil conditions, providing reliable performance in diverse environments.

Moreover, one of the standout features of the telescopic arm is its longer service lifespan. Built from high-quality materials and engineered for durability, it withstands the rigors of heavy use without compromising performance. This longevity not only reduces maintenance costs but also minimizes downtime, allowing construction teams to focus on their projects. With Kaiping Zhonghe Machinery's commitment to quality and innovation, their excavator telescopic arm stands out as a dependable investment for any construction operation.

Full Tests---Every Procedure is under strict supervision 每道工序都是在严格监督下进行

Assembly inspection 安装检测

Weld flaw detection Make sure premium welding and not easy cracking 焊道探伤检测--确保优质的焊道和不 容易开裂

Regular Testing 常规检测