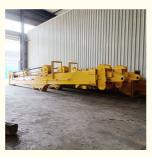

# 11M Excavator Sliding Arm For ZX490 Excavator Section Telescopic Arm

# **Product Specification**

Material: Q355B

• Suitable Excavator Model: 6ton 20ton 35ton 55ton Excavators

Telescopic Arm:
Premium Telescopic Arm

Manufacturer: Yes

Cylinder: Long CylinderBucket: Available

• Highlight: ZX490 Excavator Sliding Arm,

Section Telescopic Arm, 11M Excavator Sliding Arm