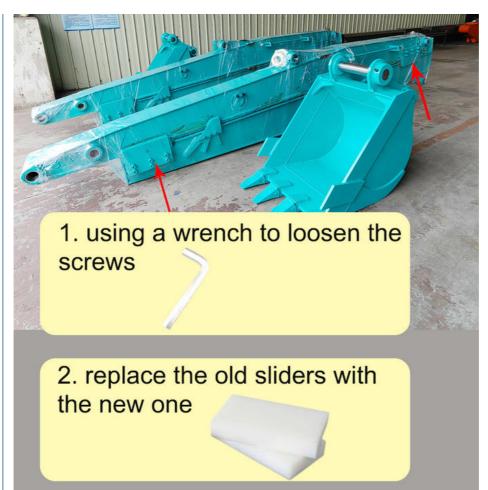

#### Telescopic Boom Excavator with Bucket Better Welding

Kaiping Zhonghe Machinery's excavator telescopic arm is specifically designed to excel in digging house foundations, making it an essential tool for construction projects. Its innovative design allows for extended reach and versatility, enabling operators to access areas that are typically challenging. This feature significantly enhances efficiency, ensuring that foundation work is completed swiftly and accurately. The telescopic arm's robust construction also allows it to handle various soil conditions, providing reliable performance in diverse environments.

Moreover, one of the standout features of the telescopic arm is its longer service lifespan. Built from high-quality materials and engineered for durability, it withstands the rigors of heavy use without compromising performance. This longevity not only reduces maintenance costs but also minimizes downtime, allowing construction teams to focus on their projects. With Kaiping Zhonghe Machinery's commitment to quality and innovation, their excavator telescopic arm stands out as a dependable investment for any construction operation.