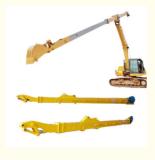

# 11M Excavator Sliding Arm For ZX490 Excavator Section Telescopic Arm

# **Product Specification**

Material: Q355B

• Suitable Excavator Model: 6ton 20ton 35ton 55ton Excavators

Telescopic Arm:
Premium Telescopic Arm

Manufacturer: Yes

Cylinder: Long CylinderBucket: Available

• Highlight: ZX490 Excavator Sliding Arm,

Section Telescopic Arm, 11M Excavator Sliding Arm