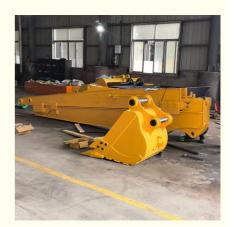

# 11M Excavator Sliding Arm For ZX490 Excavator Section Telescopic Arm

# **Product Specification**

Material: Q355B

• Suitable Excavator Model: 6ton 20ton 35ton 55ton Excavators

Telescopic Arm:
Premium Telescopic Arm

Manufacturer: Yes

Cylinder: Long CylinderBucket: Available

• Highlight: ZX490 Excavator Sliding Arm,

Section Telescopic Arm, 11M Excavator Sliding Arm