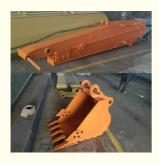

#### Telescopic Arm for Excavator Use Q355B with Better Welding Performance

Introduction of one set of telescopic arm for excavator:

Telescopic boom excavator is a super versatility tool in construction work. It features of telescopic arm. Extending and retracting by a long cylinder which is high-quality.

Features of one set of telescopic boom excavator:

\* Better long cylinder. The cylinder of the telescopic boom excavator adopts double oil seal design which has longer life-span and not

easy oil leakage.

\* Enhanced sliders: The sliders is enhanced and improved. The plates of the sliders of the excavator telescopic boom is thickened. This part

can bear huge stress and not easy cracking.

\* Premium plates: the steel plates of the hydraulic telescoping excavator boom is Shaogang Q355B material which is with better welding performance and not easy to fail.