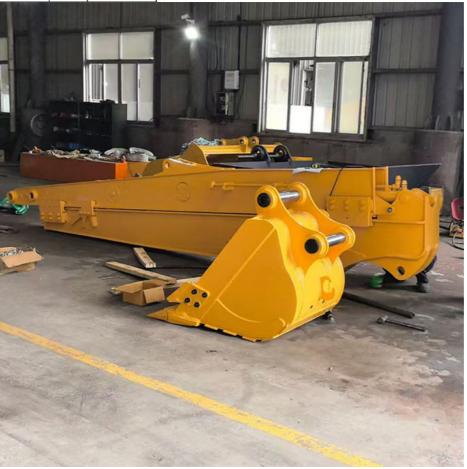

#### Telescopic Arm for Excavator Use Q355B with Better Welding Performance

Introduction of one set of telescopic arm for excavator:

Telescopic boom excavator is a super versatility tool in construction work. It features of telescopic arm. Extending and retracting by a long cylinder which is high-quality.

Features of one set of telescopic boom excavator:

\* Better long cylinder. The cylinder of the telescopic boom excavator adopts double oil seal design which has longer life-span and not

easy oil leakage.

\* Enhanced sliders: The sliders is enhanced and improved. The plates of the sliders of the excavator telescopic boom is thickened. This part

can bear huge stress and not easy cracking.

\* Premium plates: the steel plates of the hydraulic telescoping excavator boom is Shaogang Q355B material which is with better welding performance and not easy to fail.