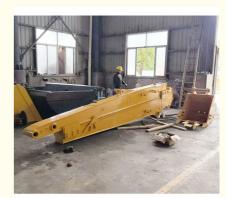

#### Telescopic Arm for Excavator Use Q355B with Better Welding Performance

Introduction of one set of telescopic arm for excavator:

Telescopic boom excavator is a super versatility tool in construction work. It features of telescopic arm. Extending and retracting by a long cylinder which is high-quality.

Features of one set of telescopic boom excavator:

\* Better long cylinder. The cylinder of the telescopic boom excavator adopts double oil seal design which has longer life-span and not

easy oil leakage.

\* Enhanced sliders: The sliders is enhanced and improved. The plates of the sliders of the excavator telescopic boom is thickened. This part

can bear huge stress and not easy cracking.

\* Premium plates: the steel plates of the hydraulic telescoping excavator boom is Shaogang Q355B material which is with better welding performance and not easy to fail.