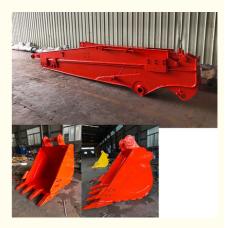

#### Telescopic Arm for Excavator Use Q355B with Better Welding Performance

Introduction of one set of telescopic arm for excavator:

Telescopic boom excavator is a super versatility tool in construction work. It features of telescopic arm. Extending and retracting by a long cylinder which is high-quality.

Features of one set of telescopic boom excavator:

\* Better long cylinder. The cylinder of the telescopic boom excavator adopts double oil seal design which has longer life-span and not

easy oil leakage.

\* Enhanced sliders: The sliders is enhanced and improved. The plates of the sliders of the excavator telescopic boom is thickened. This part

can bear huge stress and not easy cracking.

\* Premium plates: the steel plates of the hydraulic telescoping excavator boom is Shaogang Q355B material which is with better welding performance and not easy to fail.