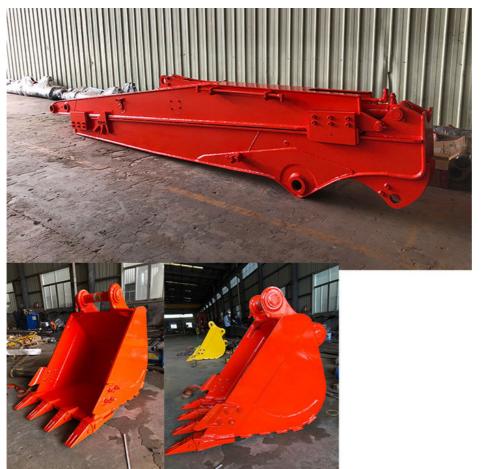

#### Telescopic Arm for Excavator Use Q355B with Better Welding Performance

Introduction of one set of telescopic arm for excavator:

Telescopic boom excavator is a super versatility tool in construction work. It features of telescopic arm. Extending and retracting by a long cylinder which is high-quality.

Features of one set of telescopic boom excavator:

\* Better long cylinder. The cylinder of the telescopic boom excavator adopts double oil seal design which has longer life-span and not

easy oil leakage.

\* Enhanced sliders: The sliders is enhanced and improved. The plates of the sliders of the excavator telescopic boom is thickened. This part

can bear huge stress and not easy cracking.

\* Premium plates: the steel plates of the hydraulic telescoping excavator boom is Shaogang Q355B material which is with better welding performance and not easy to fail.