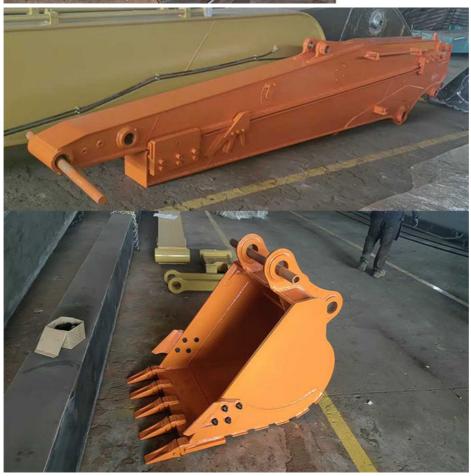

#### Telescopic Arm for Excavator Use Q355B with Better Welding Performance

Introduction of one set of telescopic arm for excavator:

Telescopic boom excavator is a super versatility tool in construction work. It features of telescopic arm. Extending and retracting by a long cylinder which is high-quality.

Features of one set of telescopic boom excavator:

\* Better long cylinder. The cylinder of the telescopic boom excavator adopts double oil seal design which has longer life-span and not

easy oil leakage.

\* Enhanced sliders: The sliders is enhanced and improved. The plates of the sliders of the excavator telescopic boom is thickened. This part

can bear huge stress and not easy cracking.

\* Premium plates: the steel plates of the hydraulic telescoping excavator boom is Shaogang Q355B material which is with better welding performance and not easy to fail.