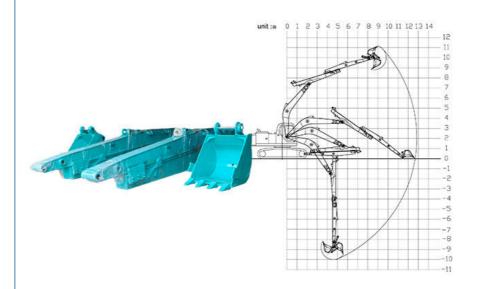

| Excavator | Bucket  | Maximum  |
|-----------|---------|----------|
| Model     | capacit |          |
| (ton)     | y(cbm)  | depth(m) |
| 3-4T      | 0.1     | 4        |
| 6-8T      | 0.2     | 6        |
| 10-12T    | 0.35    | 8        |
| 20-27T    | 0.5-0.6 | 10       |
| 20-27T    | 0.45    | 12       |
| 30-36T    | 1.2     | 10       |
| 30-36T    | 1       | 12       |
|           | 0.6     | 12       |