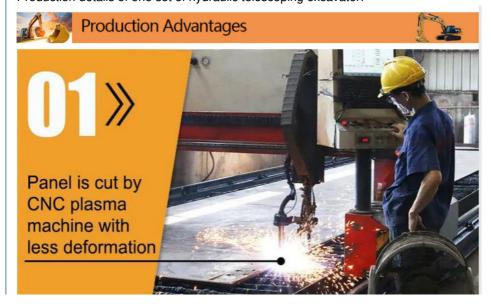

Excavator Teledipper's Show:

Production details of one set of hydraulic telescoping excavator: