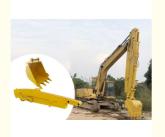

## **Basic Information**

Place of Origin: Guangdong Province, China

Brand Name: Kaiping Zhonghe Machinery Manufacturing

Co. Ltd

• Certification: CE, patent, ISO

Model Number: HB006Minimum Order Quantity: 1 set / piece

Price: USD 100.00-USD5000.00
 Packaging Details: bubble / wooden cases/ others

Delivery Time: 5-20/works
Payment Terms: T/T, L/C

Supply Ability: 15 sets per week



# **Product Specification**

• High Efficiency: High Efficiency

Working Condition: Digging Sand Soil Silt Etc
 Cylinders: High Quality Cylinders
 Steel Material: Shaogang Q355B
 Connectors: High Quality Connectors
 Excavators: Cat Hitachi Komatsu Sany

Highlight: Better Slider Excavator Telescopic Boom,
 Long Reach Excavator Telescopic Boom,

Shaogang Q355B Excavator Telescopic Boom





# More Images





## **Product Description**

#### Kaiping Zhonghe Machinery's Telescopic Boom Excavator With Long Reach

Kaiping Zhonghe Machinery's Excavator Telescopic Boom Telescopic Arm has become a super hot-seller in the construction industry, thanks to its exceptional quality and performance. One of the standout features of this telescopic arm is the use of Shaogang Q355B steel, known for its superior welding properties. This high-grade material not only enhances the structural integrity of the arm but also ensures that it can withstand the stresses of intensive excavation work, making it a reliable choice for various applications.

The durability of the Q355B steel significantly reduces the risk of cracking, allowing operators to work with confidence in demanding environments. This resilience t