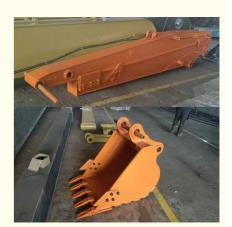

#### Kaiping Zhonghe Machinery's Telescopic Boom Excavator With Long Reach

Kaiping Zhonghe Machinery's Excavator Telescopic Boom Telescopic Arm has become a super hot-seller in the construction industry, thanks to its exceptional quality and performance. One of the standout features of this telescopic arm is the use of Shaogang Q355B steel, known for its superior welding properties. This high-grade material not only enhances the structural integrity of the arm but also ensures that it can withstand the stresses of intensive excavation work, making it a reliable choice for various applications.

The durability of the Q355B steel significantly reduces the risk of cracking, allowing operators to work with confidence in demanding environments. This resilience translates to longer service life and lower maintenance costs, further solidifying the telescopic arm's reputation as a top-tier product. With its combination of advanced materials and robust design, Kaiping Zhonghe Machinery's telescopic boom arm is a preferred option for professionals seeking efficiency and reliability in their excavation projects.

Excavator Teledipper's Show:

Production details of one set of hydraulic telescoping excavator: