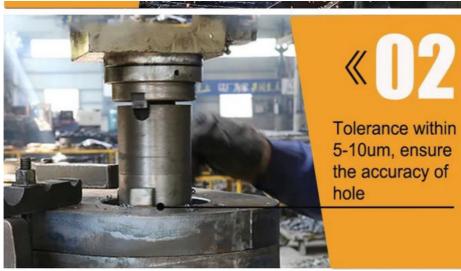

Excavator Teledipper's Show:

Production details of one set of hydraulic telescoping excavator: