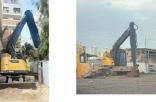

55B Better Slider

## **Basic Information**

Place of Origin: Guangdong Province, China

Brand Name: Kaiping Zhonghe Machinery Manufacturing

Co. Ltd

• Certification: CE, patent, ISO

Model Number: HB006Minimum Order Quantity: 1 set / piece

Price: USD 100.00-USD5000.00
 Packaging Details: bubble / wooden cases/ others

Delivery Time: 5-20/works
Payment Terms: T/T, L/C

Supply Ability: 15 sets per week



# **Product Specification**

• High Efficiency: High Efficiency

Working Condition: Digging Sand Soil Silt Etc
 Cylinders: High Quality Cylinders
 Steel Material: Shaogang Q355B
 Connectors: High Quality Connectors
 Excavators: Cat Hitachi Komatsu Sany

Highlight: Better Slider Excavator Telescopic Boom,
 Long Reach Excavator Telescopic Boom,

Shaogang Q355B Excavator Telescopic Boom





# More Images





## **Product Description**

#### Kaiping Zhonghe Machinery's Telescopic Boom Excavator With Long Reach

Kaiping Zhonghe Machinery's Excavator Telescopic Boom Telescopic Arm has become a super hot-seller in the construction industry, thanks to its exceptional quality and performance. One of the standout features of this telescopic arm is the use of Shaogang Q355B steel, known for its superior welding properties. This high-grade material not only enhances the structural integrity of the arm but also ensures that it can withstand the stresses of intensive excavation work, making it a reliable choice for various applications.

The durability of the Q355B steel significantly reduces the risk of cracking, allowing operators to work with confidence in demanding environments.