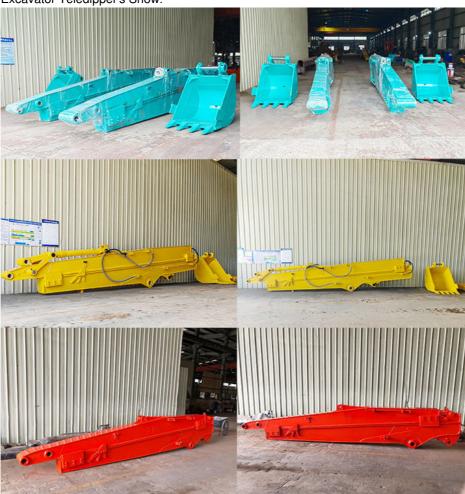

Excavator Teledipper's Show:

Production details of one set of hydraulic telescoping excavator: