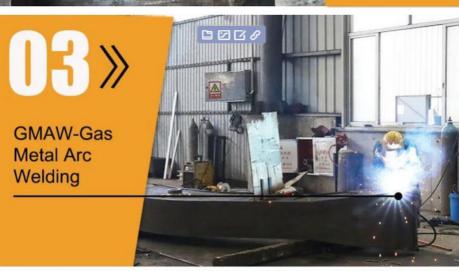

Excavator Teledipper's Show:

Production details of one set of hydraulic telescoping excavator: