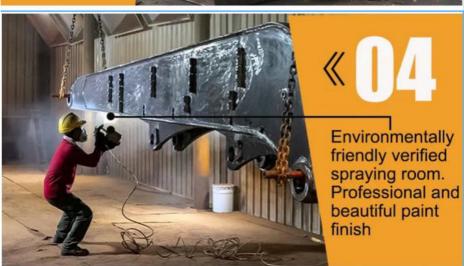

Excavator Teledipper's Show:

Production details of one set of hydraulic telescoping excavator: