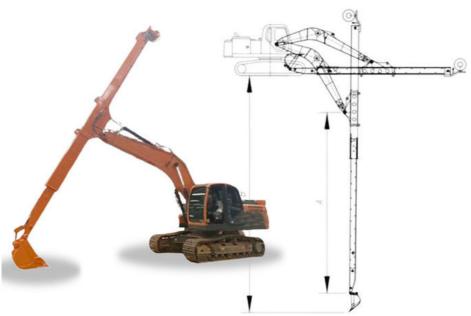

#### Telescopic Arm for Excavator Suitable for Digging at Narrow Places

Kaiping Zhonghe Machinery's telescopic boom excavator is exceptionally well-suited for digging in narrow spaces, where maneuverability and precision are essential. Its innovative design allows operators to effectively reach confined areas without compromising performance. This capability makes it an ideal choice for urban construction sites or locations with limited access, where traditional excavators may struggle to operate efficiently.

The long cylinder of the telescopic boom is crafted from high-quality materials and features a premium double oil seal design. This design significantly reduces the risk of oil leakage, ensuring that the excavator operates smoothly and efficiently over extended periods. By minimizing maintenance concerns related to oil leaks, operators can focus on their tasks, confident that their equipment will perform reliably even in the most challenging conditions.