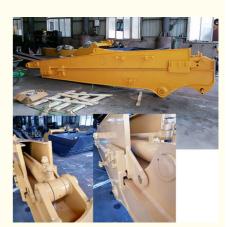

# 16M Excavator Section Telescopic Arm For Hitachi Komatsu Cat Sany

#### Telescopic Arm for Excavator Suitable for Digging at Narrow Places

Kaiping Zhonghe Machinery's telescopic boom excavator is exceptionally well-suited for digging in narrow spaces, where maneuverability and precision are essential. Its innovative design allows operators to effectively reach confined areas without compromising performance. This capability makes it an ideal choice for urban construction sites or locations with limited access, where traditional excavators may struggle to operate efficiently.

The long cylinder of the telescopic boom is crafted from high-quality materials and features a premium double oil seal design. This design significantly reduces the risk of oil leakage, ensuring that the excavator operates smoothly and efficiently over extended periods. By minimizing maintenance concerns related to oil leaks, operators can focus on their tasks, confident that their equipment will perform reliably even in the most challenging conditions.