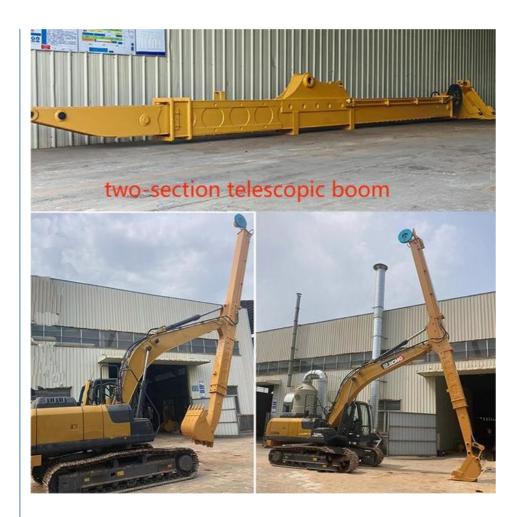

# 16M Excavator Section Telescopic Arm For Hitachi Komatsu Cat Sany

## **Product Specification**

Material: Famous Brand--Shaogang Q355B

Telescopic Cylinder: High-qualitySteel Quality: High Quality

• Welding Wire: Premium Welding Wire

• Digging Depth(m): 12m 16m

Suitable Excavator: 20 Ton 30ton 35ton 55ton
Highlight: Sany Excavator Telescopic Arm,

16M Excavator Telescopic Arm, Hitachi Komatsu Cat Sany Telescopic Arm