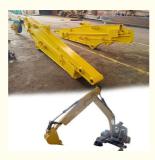

# 16M Excavator Section Telescopic Arm For Hitachi Komatsu Cat Sany

#### Telescopic Arm for Excavator Suitable for Digging at Narrow Places

Kaiping Zhonghe Machinery's telescopic boom excavator is exceptionally well-suited for digging in narrow spaces, where maneuverability and precision are essential. Its innovative design allows operators to effectively reach confined areas without compromising performance. This capability makes it an ideal choice for urban construction sites or locations with limited access, where traditional excavators may struggle to operate efficiently.