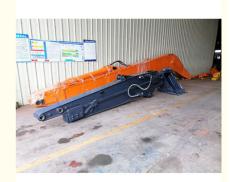

# 16M Excavator Section Telescopic Arm For Hitachi Komatsu Cat Sany

#### Telescopic Arm for Excavator Suitable for Digging at Narrow Places

Kaiping Zhonghe Machinery's telescopic boom excavator is exceptionally well-suited for digging in narrow spaces, where maneuverability and precision are essential. Its innovative design allows operators to effectively reach confined areas without compromising performance. This capability makes it an ideal choice for urban construction sites or locations with limited access, where traditional excavators may struggle to operate efficiently.

The long cylinder of the telescopic boom is crafted from high-quality materials and features a premium double oil seal design. This design significantly reduces the risk of oil leakage, ensuring that the excavator operates smoothly and efficiently over extended periods. By minimizing maintenance concerns related to oil leaks, operators can focus on their tasks, confident that their equipment will perform reliably even in the most challenging conditions.