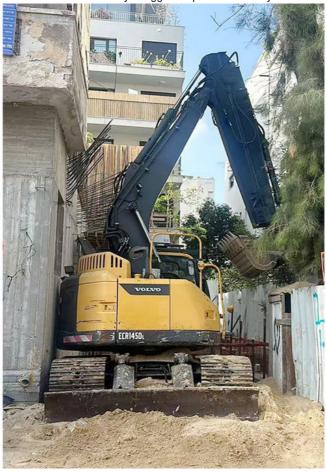

#### Telescopic Arm for Excavator Suitable for Digging at Narrow Places

Kaiping Zhonghe Machinery's telescopic boom excavator is exceptionally well-suited for digging in narrow spaces, where maneuverability and precision are essential. Its innovative design allows operators to effectively reach confined areas without compromising performance. This capability makes it an ideal choice for urban construction sites or locations with limited access, where traditional excavators may struggle to operate efficiently.

The long cylinder of the telescopic boom is crafted from high-quality materials and features a premium double oil seal design. This design significantly reduces the risk of oil leakage, ensuring that the excavator operates smoothly and efficiently over extended periods. By minimizing maintenance concerns related to oil leaks, operators can focus on their tasks, confident that their equipment will perform reliably even in the most challenging conditions.