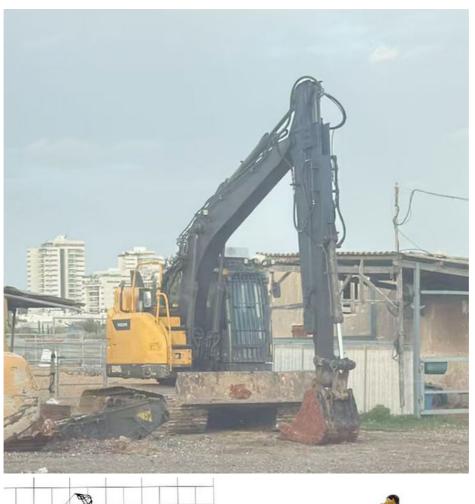

#### Telescopic Arm for Excavator Suitable for Digging at Narrow Places

Kaiping Zhonghe Machinery's telescopic boom excavator is exceptionally well-suited for digging in narrow spaces, where maneuverability and precision are essential. Its innovative design allows operators to effectively reach confined areas without compromising performance. This capability makes it an ideal choice for urban construction sites or locations with limited access, where traditional excavators may struggle to operate efficiently.

The long cylinder of the telescopic boom is crafted from high-quality materials and features a premium double oil seal design. This design significantly reduces the risk of oil leakage, ensuring that the excavator operates smoothly and efficiently over extended periods. By minimizing maintenance concerns related to oil leaks, operators can focus on their tasks, confident that their equipment will perform reliably even in the most challenging conditions.