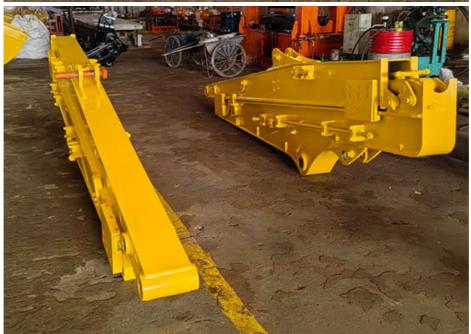

ation is adequately supported, catering to various soil conditions. As a result, using an excavator telescopic arm can lead to improved safety and structural integrity, making it a valuable tool for construction projects.

| Excavator model(ton) |         | Digging<br>depth(m) |
|----------------------|---------|---------------------|
| 3-4T                 | 0.1     | 4                   |
| 6-8T                 | 0.2     | 6                   |
| 10-12T               | 0.35    | 8                   |
| 20-27T               | 0.5-0.6 | 10                  |
| 20-27T               | 0.45    | 12                  |
| 30-36T               | 1.2     | 10                  |
| 30-36T               | 1       | 12                  |
| 00 001               | 0.6     | 12                  |











Kaiping Zhonghe Machinery is a big Manufacturer of Excavator telescopic arm:

Welcome to contact for a big discount!

Whatsapp: wa.me/+8613822325403

Email: aria@excavatorboomarm.com 13822325403@163.com

Website link: www.excavatorlongarm.com



# Jiangmen Kaiping Zhonghe Machinery Manufacturing Co., Ltd



+86 13822325403



aria@excavatorboomarm.com



excavatorlongarm.com

9 Huancui West Road, Cuishanhu New Area, Kaiping City, Guangdong Province, China