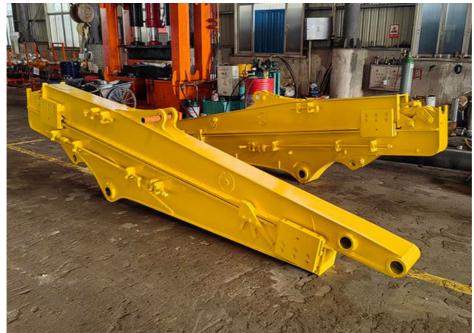

ndation is adequately supported, catering to various soil conditions. As a result, using an excavator telescopic arm can lead to improved safety and structural integrity, making it a valuable tool for construction projects.

| Excavator model(ton) |         | Digging<br>depth(m) |
|----------------------|---------|---------------------|
| 3-4T                 | 0.1     | 4                   |
| 6-8T                 | 0.2     | 6                   |
| 10-12T               | 0.35    | 8                   |
| 20-27T               | 0.5-0.6 | 10                  |
| 20-27T               | 0.45    | 12                  |
| 30-36T               | 1.2     | 10                  |
| 30-36T               | 1       | 12                  |
| 00 001               | 0.6     | 12                  |











Kaiping Zhonghe Machinery is a big Manufacturer of Excavator telescopic arm:

Welcome to contact for a big discount!

Whatsapp: wa.me/+8613822325403

Email: aria@excavatorboomarm.com 13822325403@163.com

Website link: www.excavatorlongarm.com



# Jiangmen Kaiping Zhonghe Machinery Manufacturing Co., Ltd



+86 13822325403



aria@excavatorboomarm.com



excavatorlongarm.com

9 Huancui West Road, Cuishanhu New Area, Kaiping City, Guangdong Province, China