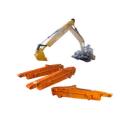

t

# **Basic Information**

• Place of Origin: Guangdong Province, China

Brand Name: Zhonghe MachineryCertification: CE, patent, ISO

Model Number: HB006Minimum Order Quantity: 1 set / piece

• Price: USD 300-USD8000

Packaging Details: bubble / wooden cases / others as you

request

• Delivery Time: 5-25/works

Payment Terms: T/T, L/C or others as you request

Supply Ability: 5 sets per week



10m sliding arm for Liugong 9250F

# **Product Specification**

Service Life-span: Longer Service Life-span
High Efficiency: Super High Efficiency
Cylinders: Premium Cylinders
Material: Shaogang Q355B

• Suitable Working Condition: Digging House Foundation

• Digging Depth(m): 8m 10m 12m 16m

• Highlight: 10M Telescopic Arm, Bucket Telescopic Arm,

Liugong 9250F Telescopic Arm



# More Images





# **Product Description**

#### Telescopic Arm for Excavator Versatility Tool for Digging House Foundation

The excavator telescopic arm is an ideal choice for digging house foundations due to its enhanced reach and versatility. Unlike standard arms, the telescopic arm excavator can extend significantly further, allowing operators to access deeper areas without needing to reposition the entire machine. This feature of telescopic boom excavator is particularly beneficial in tight spaces or when working on uneven terrain, where precision and flexibility are crucial.

Additionally, the longer digging depth provided by the telescopic arm excavator enables excavation of deeper foundations efficiently. This capability not only speeds up the construction process but also ensures that the founda