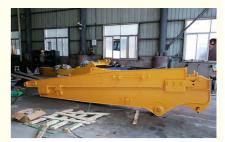

Packaging Details: bubble / wooden cases / others as you

request

• Delivery Time: 5-25/works

Payment Terms: T/T, L/C or others as you request

Supply Ability: 5 sets per week

10m sliding arm for Liugong 9250F

• Digging Depth(m): 8m 10m 12m 16m

• Highlight: 10M Telescopic Arm, Bucket Telescopic Arm,

Liugong 9250F Telescopic Arm