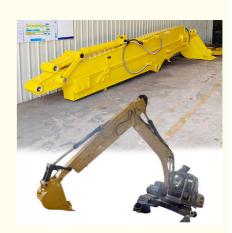

#### Telescopic Arm for Excavator Versatility Tool for Digging House Foundation

The excavator telescopic arm is an ideal choice for digging house foundations due to its enhanced reach and versatility. Unlike standard arms, the telescopic arm excavator can extend significantly further, allowing operators to access deeper areas without needing to reposition the entire machine. This feature of telescopic boom excavator is particularly beneficial in tight spaces or when working on uneven terrain, where precision and flexibility are crucial.

Additionally, the longer digging depth provided by the telescopic arm excavator enables excavation of deeper foundations efficiently. This capability not only speeds up the construction process but also ensures that the foundation is adequately supported, catering to various soil conditions. As a result, using an excavator telescopic arm can lead to improved safety and structural integrity, making it a valuable tool for construction projects.