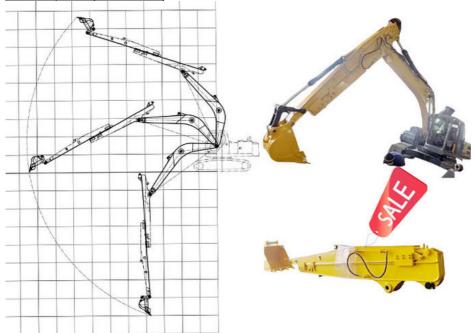

# 10M Telescopic Arm For Excavator For Liugong 9250F With Bucket

• Digging Depth(m): 8m 10m 12m 16m

• Highlight: 10M Telescopic Arm, Bucket Telescopic Arm,

Liugong 9250F Telescopic Arm

#### Telescopic Arm for Excavator Versatility Tool for Digging House Foundation

The excavator telescopic arm is an ideal choice for digging house foundations due to its enhanced reach and versatility. Unlike standard arms, the telescopic arm excavator can extend significantly further, allowing operators to access deeper areas without needing to reposition the entire machine. This feature of telescopic boom excavator is particularly beneficial in tight spaces or when working on uneven terrain, where precision and flexibility are crucial.

Additionally, the longer digging depth provided by the telescopic arm excavator enables excavation of deeper foundations efficiently. This capability not only speeds up the construction process but also ensures that the foundation is adequately supported, catering to various soil conditions. As a result, using an excavator telescopic arm can lead to improved safety and structural integrity, making it a valuable tool for construction projects.