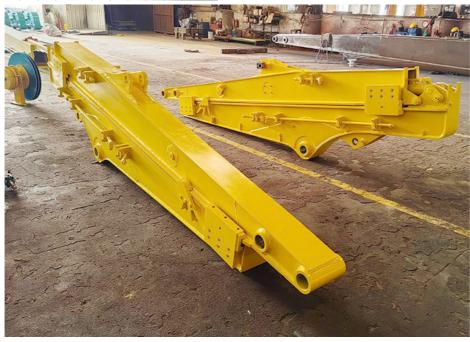

oundation is adequately supported, catering to various soil conditions. As a result, using an excavator telescopic arm can lead to improved safety and structural integrity, making it a valuable tool for construction projects.

| Excavator model(ton) |         | Digging<br>depth(m) |
|----------------------|---------|---------------------|
| 3-4T                 | 0.1     | 4                   |
| 6-8T                 | 0.2     | 6                   |
| 10-12T               | 0.35    | 8                   |
| 20-27T               | 0.5-0.6 | 10                  |
| 20-27T               | 0.45    | 12                  |
| 30-36T               | 1.2     | 10                  |
| 30-36T               | 1       | 12                  |
| 00 001               | 0.6     | 12                  |











Kaiping Zhonghe Machinery is a big Manufacturer of Excavator telescopic arm:

Welcome to contact for a big discount!

Whatsapp: wa.me/+8613822325403

Email: aria@excavatorboomarm.com 13822325403@163.com

Website link: www.excavatorlongarm.com



# Jiangmen Kaiping Zhonghe Machinery Manufacturing Co., Ltd



+86 13822325403



aria@excavatorboomarm.com



excavatorlongarm.com

9 Huancui West Road, Cuishanhu New Area, Kaiping City, Guangdong Province, China