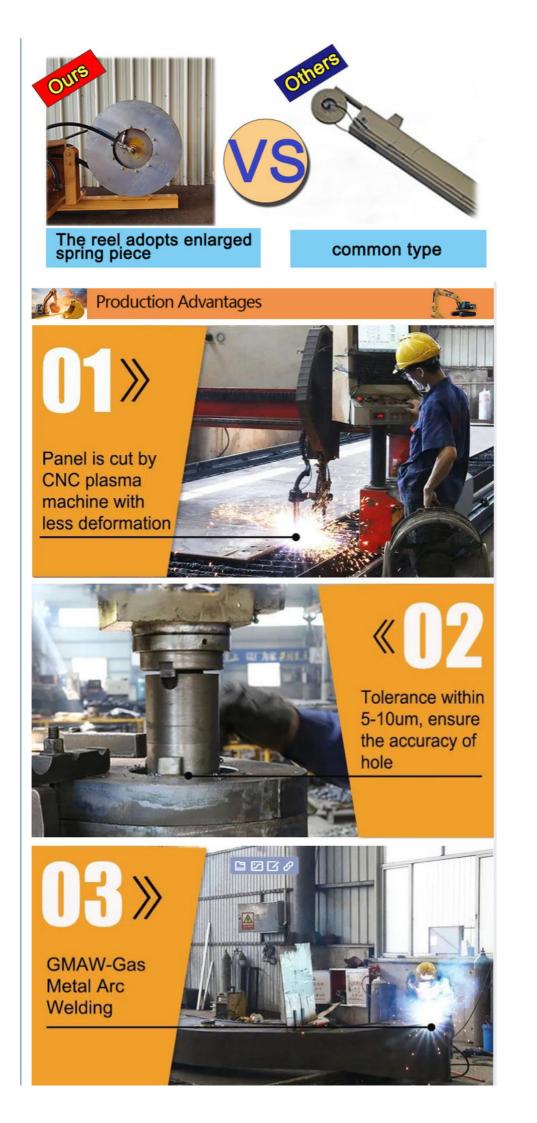

Key Features of the Clamshell Telescopic Arm include: the use of advanced materials like Q690D or HG785, ensuring a stronger yet lighter design. The excavator's digging depth capabilities enhance its effectiveness, while reinforced stress points contribute to a longer lifespan. Maintenance is simplified, as the exposed bucket cylinder can be replaced without disassembling the arm. Our telescopic boom arm combines high-quality materials with thoughtful engineering, ensuring durability and high performance for all your excavation needs.