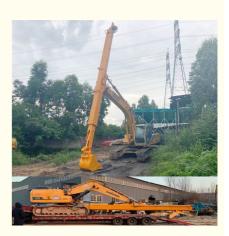

#### More Images

Telescopic Arm for Excavator Using High-quality Material Long Reach Arm

Excavator Telescopic Arm is designed for heavy-duty applications, accommodating 20-ton, 30-ton, and 55-ton excavators. With options for a reach of 14m, 15m, or 16m, this two-section telescopic boom is ideal for digging foundation pits. Excavator telescopic arm can be paired with either a standard bucket or a clamshell bucket, providing versatility for various excavation tasks.

Key Features of the Clamshell Telescopic Arm include: the use of advanced materials like Q690D or HG785, ensuring a stronger yet lighter design. The excavator's digging depth capabilities enhance its effectiveness, while reinforced stress points contribute to a longer lifespan. Maintenance is simplified, as the exposed bucket cylinder can be replaced without disassembling the arm. Our telescopic boom arm combines high-quality materials with thoughtful engineering, ensuring durability and high performance for all your excavation needs.