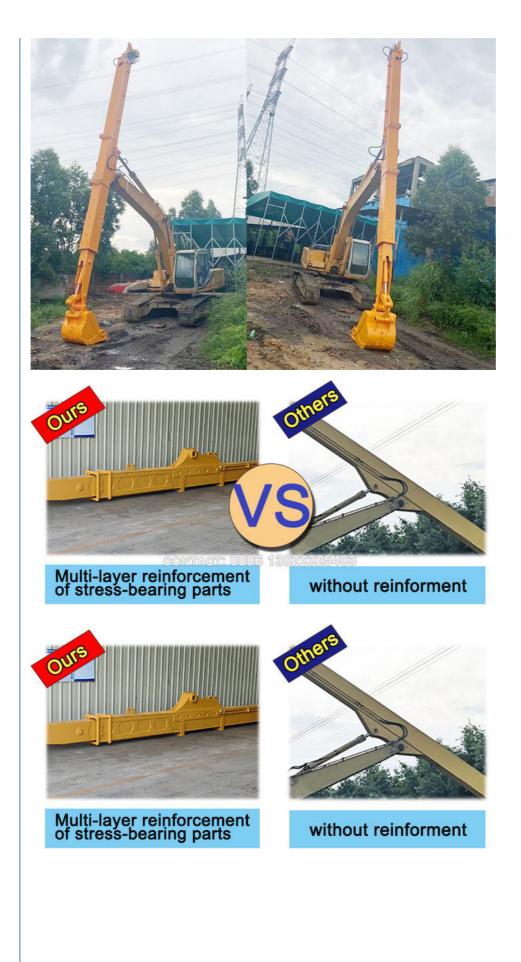

Key Features of the Clamshell Telescopic Arm include: the use of advanced materials like Q690D or HG785, ensuring a stronger yet lighter design. The excavator's digging depth capabilities enhance its effectiveness, while reinforced stress points contribute to a longer lifespan. Maintenance is simplified, as the exposed bucket cylinder can be replaced without disassembling the arm. Our telescopic boom arm combines high-quality materials with thoughtful engineering, ensuring durability and high performance for all your excavation needs.