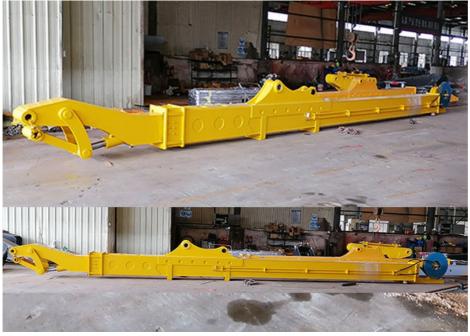

#### More Images

Telescopic Arm for Excavator Using High-quality Material Long Reach Arm

Excavator Telescopic Arm is designed for heavy-duty applications, accommodating 20-ton, 30-ton, and 55-ton excavators. With options for a reach of 14m, 15m, or 16m, this two-section telescopic boom is ideal for digging foundation pits. Excavator telescopic arm can be paired with either a standard bucket or a clamshell bucket, providing versatility for various excavation tasks.

Key Features of the Clamshell Telescopic Arm include: the use of advanced materials like Q690D or HG785, ensuring a stronger yet lighter design. The excavator's digging depth capabilities enhance its effectiveness, while reinforced stress points contribute to a longer lifespan. Maintenance is simplified, as the exposed bucket cylinder can be replaced without disassembling the arm. Our telescopic boom arm combines high-quality materials with thoughtful engineering, ensuring durability and high performance for all your excavation needs.

#### Specification of telescopic arm for excavator:

One set of telescopic arm for excavator includes: One telescopic boom, one Bucket, one Bucket Cylinder, One set of Lickage, other accessories

| Excavator model (ton) | bucket<br>capacity(cbm) | bucket cylinder |
|-----------------------|-------------------------|-----------------|
| 6T                    | 0.2                     | 6Т              |
| 10-12T                | 0.2                     | 6Т              |
| 20-27T                | 0.4                     | 20T             |
| 30-36T                | 1                       | 30T             |
| 20-27T                | 0.4-0.6                 | 20T             |
| 20-27T                | 0.8                     | 30T             |
| 30-36T                | 1                       | 35T             |
| 30-36T                | 0.8                     | 30T             |
| 30-36T                | 1                       | 35T             |
| 24-28T                | 0.8                     | 30T             |
| 24-28T                | 0.4                     | 20T             |
| 30-36T                | 0.8                     | 22T             |