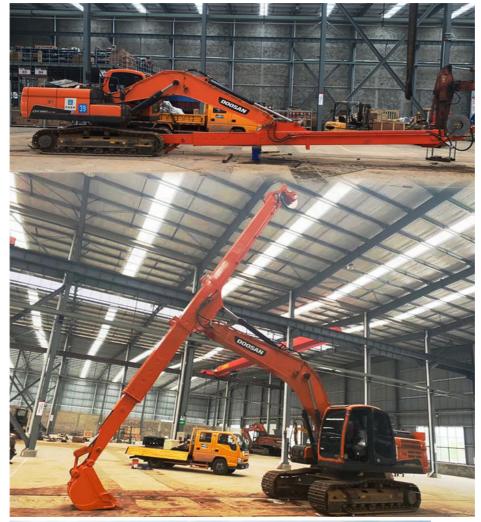

ivity throughout their projects.

| Excav<br>ator<br>model(<br>ton) | Bucket<br>capacity(cb<br>m) | Bucket<br>cylinder | Digging<br>Depth(m) |
|---------------------------------|-----------------------------|--------------------|---------------------|
| 20-27T                          | 0.4-0.6                     | 20T                | 14                  |
| 20-27T                          | 0.8                         | 30T                | 14                  |
| 30-36T                          | 1                           | 35T                | 14                  |
| 30-36T                          | 0.8                         | 30T                | 14                  |
| 30-36T                          | 1                           | 35T                | 15                  |











**«12** 

Tolerance within 5-10um, ensure the accuracy of hole







Kaiping Zhonghe Machinery is a big Manufacturer of Excavator telescopic arm

Welcome to contact for a big discount!

Whatsapp: <u>wa.me/+8613822325403</u>

Email: aria@excavatorboomarm.com

13822325403@163.com

Website link: www.excavatorlongarm.com



Jiangmen Kaiping Zhonghe Machinery Manufacturing Co., Ltd



+86 13822325403



aria@excavatorboomarm.com



excavatorlongarm.com

9 Huancui West Road, Cuishanhu New Area, Kaiping City, Guangdong Province, China