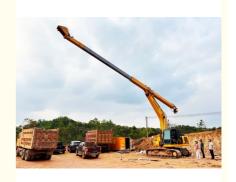

### **Product Description**

Excavator Telescopic Arm for Excavator Adopts Double Oil Seal Design Prolong the service life-span

The excavator telescopic arm is engineered with a sophisticated telescopic mechanism that enhances versatility and reach in various applications. One of its standout features is the cylinder, which incorporates a double oil seal design. The innovative approach of telescopic arm for excavator not only improves performance but also significantly extends the lifespan of the cylinder compared to offerings from other suppliers.