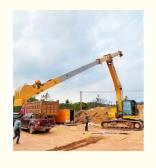

### **Product Description**

Excavator Telescopic Arm for Excavator Adopts Double Oil Seal Design Prolong the service life-span

The excavator telescopic arm is engineered with a sophisticated telescopic mechanism that enhances versatility and reach in various applications. One of its standout features is the cylinder, which incorporates a double oil seal design. The innovative approach of telescopic arm for excavator not only improves performance but also significantly extends the lifespan of the cylinder compared to offerings from other suppliers.