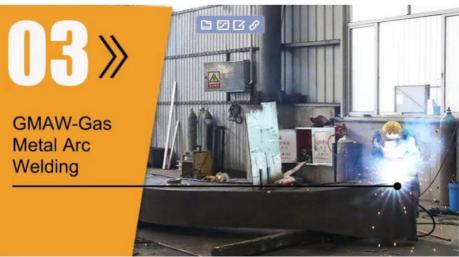

### **Product Description**

Excavator Telescopic Arm for Excavator Adopts Double Oil Seal Design Prolong the service life-span

The excavator telescopic arm is engineered with a sophisticated telescopic mechanism that enhances versatility and reach in various applications. One of its standout features is the cylinder, which incorporates a double oil seal design. The innovative approach of telescopic arm for excavator not only improves performance but also significantly extends the lifespan of the cylinder compared to offerings from other suppliers.

By utilizing a double oil seal, the excavator telescopic arm effectively minimizes the risk of oil leakage and contamination, ensuring smooth operation over extended periods. The telescopic arm for excavator's durability translates to reduced maintenance needs and lower operational costs, making it an ideal choice for demanding work environments. Operators of telescopic arm for excavator can rely on this robust design to maintain high efficiency and productivity throughout their projects.