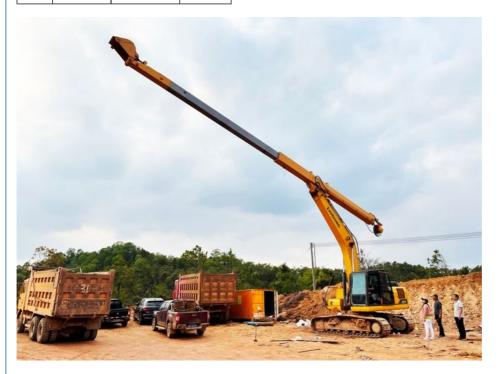

### **Product Description**

Excavator Telescopic Arm for Excavator Adopts Double Oil Seal Design Prolong the service life-span

The excavator telescopic arm is engineered with a sophisticated telescopic mechanism that enhances versatility and reach in various applications. One of its standout features is the cylinder, which incorporates a double oil seal design. The innovative approach of telescopic arm for excavator not only improves performance but also significantly extends the lifespan of the cylinder compared to offerings from other suppliers.

By utilizing a double oil seal, the excavator telescopic arm effectively minimizes the risk of oil leakage and contamination, ensuring smooth operation over extended periods. The telescopic arm for excavator's durability translates to reduced maintenance needs and lower operational costs, making it an ideal choice for demanding work environments. Operators of telescopic arm for excavator can rely on this robust design to maintain high efficiency and productivity throughout their projects.