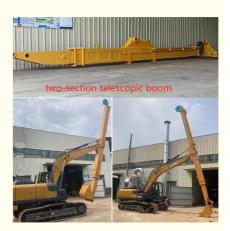

# Multi-layer Reinforced Excavator Telescopic Arm For Cat Hitachi Komatsu

## **Product Specification**

Features: TelescopicMaterial: HG785

• Service Life-span: Longer Service Life-span

• Efficiency: High Efficiency

Suitable Excavator: 6 Ton To 50ton Excavator

Bucket: Available

• Highlight: Hitachi Excavator telescopic arm,