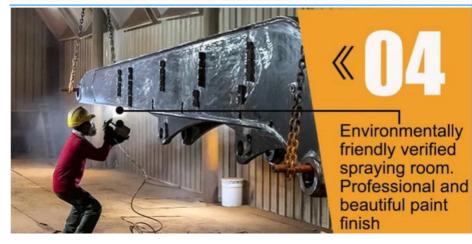

### **Product Description**

Excavator Telescopic Arm for Excavator Adopts Double Oil Seal Design Prolong the service life-span

The excavator telescopic arm is engineered with a sophisticated telescopic mechanism that enhances versatility and reach in various applications. One of its standout features is the cylinder, which incorporates a double oil seal design. The innovative approach of telescopic arm for excavator not only improves performance but also significantly extends the lifespan of the cylinder compared to offerings from other suppliers.

By utilizing a double oil seal, the excavator telescopic arm effectively minimizes the risk of oil leakage and contamination, ensuring smooth operation over extended periods. The telescopic arm for excavator's durability translates to reduced maintenance needs and lower operational costs, making it an ideal choice for demanding work environments. Operators of telescopic arm for excavator can rely on this robust design to maintain high efficiency and productivity throughout their projects.