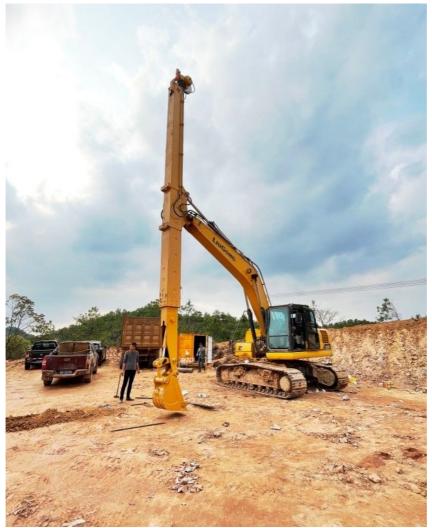

ity throughout their projects.

| Excav<br>ator<br>model(<br>ton) | Bucket<br>capacity(cb<br>m) | Bucket<br>cylinder | Digging<br>Depth(m) |
|---------------------------------|-----------------------------|--------------------|---------------------|
| 20-27T                          | 0.4-0.6                     | 20T                | 14                  |
| 20-27T                          | 0.8                         | 30T                | 14                  |
| 30-36T                          | 1                           | 35T                | 14                  |
| 30-36T                          | 0.8                         | 30T                | 14                  |
| 30-36T                          | 1                           | 35T                | 15                  |











**«12** 

Tolerance within 5-10um, ensure the accuracy of hole







Kaiping Zhonghe Machinery is a big Manufacturer of Excavator telescopic arm

Welcome to contact for a big discount!

Whatsapp: <u>wa.me/+8613822325403</u>

Email: aria@excavatorboomarm.com

13822325403@163.com

Website link: www.excavatorlongarm.com



Jiangmen Kaiping Zhonghe Machinery Manufacturing Co., Ltd



+86 13822325403



aria@excavatorboomarm.com



excavatorlongarm.com

9 Huancui West Road, Cuishanhu New Area, Kaiping City, Guangdong Province, China