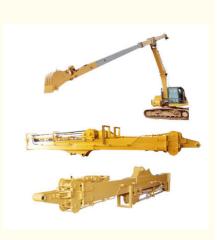

### **Product Specification**

- Material:
- Hot-sale:
- Service Life-span:
- Cylinders:
- Digging Depth(m :
- Color:
- Highlight:

Q690D, Lighter And Stronger Material Super Hot-sale Longer Service Life-span Premium Cylinders 10m 12m 14m 16m 20m

#### Excavator Telescopic Arm Use Q690D Material Lighter and Stronger

Kaiping Zhonghe Machinery's excavator telescopic arm is constructed using Q690D material, known for its exceptional strength-to-weight ratio. The innovative material of excavator telescopic arm is not only lighter but also significantly stronger than traditional options, allowing for enhanced performance without adding unnecessary weight. As a result, the overall load on the excavator is reduced, optimizing its operational efficiency. Excavator telescopic arm is suitable for various excavators: Cat Hitachi Komatsu Kato Sany etc.

#### Adavantages of Excavator telescopic arm:

- \* The reel of telescopic arm for excavator adopts enlarged spring piece
- \* The tube box of excavator telescopic arm is made of LG700 high strength material
- \* Bearing part of excavator telescopic arm is with multi-layer reinforced
- \* The pivot end of excavator telescopic arm is reinforced with multiple layers to withstand greater excavation forces