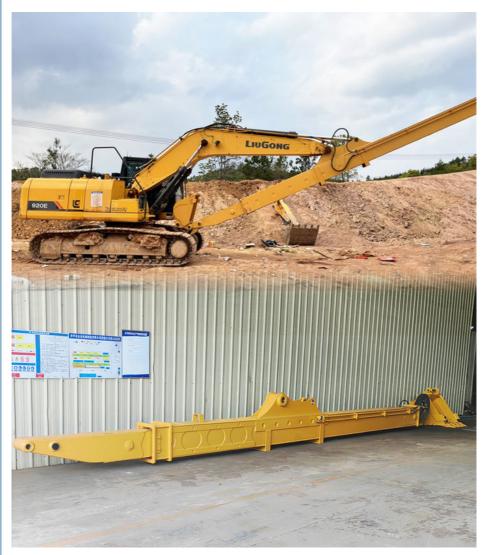

# Excavator Telescopic Arm Bearing Part With Multi Layer Reinforced

#### Excavator Telescopic Arm Use Q690D Material Lighter and Stronger

Kaiping Zhonghe Machinery's excavator telescopic arm is constructed using Q690D material, known for its exceptional strength-to-weight ratio. The innovative material of excavator telescopic arm is not only lighter but also significantly stronger than traditional options, allowing for enhanced performance without adding unnecessary weight. As a result, the overall load on the excavator is reduced, optimizing its operational efficiency. Excavator telescopic arm is suitable for various excavators: Cat Hitachi Komatsu Kato Sany etc.

#### Adavantages of Excavator telescopic arm:

- \* The reel of telescopic arm for excavator adopts enlarged spring piece
- \* The tube box of excavator telescopic arm is made of LG700 high strength material
- \* Bearing part of excavator telescopic arm is with multi-layer reinforced
- \* The pivot end of excavator telescopic arm is reinforced with multiple layers to withstand greater excavation forces