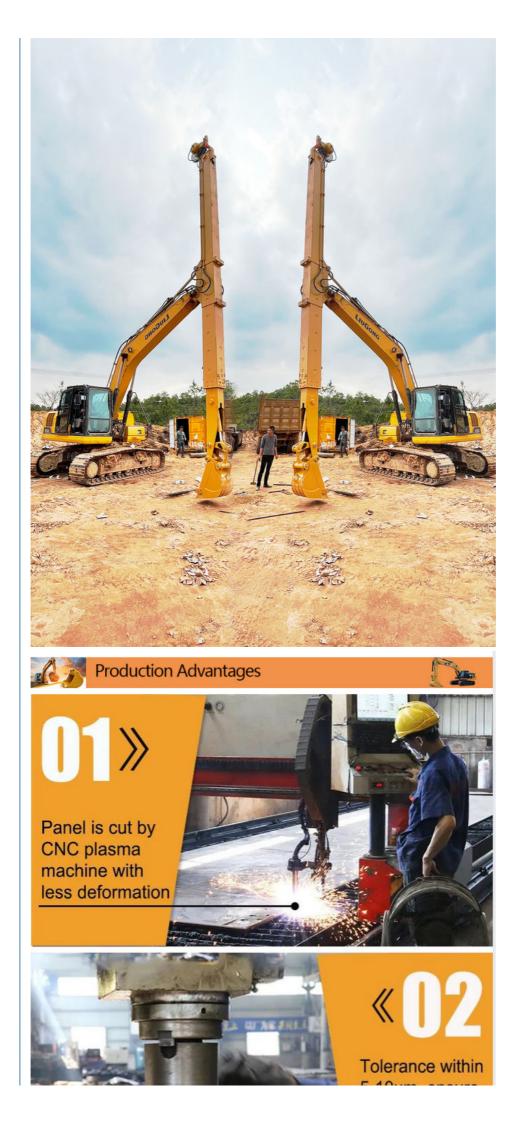

#### Excavator Telescopic Arm Use Q690D Material Lighter and Stronger

Kaiping Zhonghe Machinery's excavator telescopic arm is constructed using Q690D material, known for its exceptional strength-to-weight ratio. The innovative material of excavator telescopic arm is not only lighter but also significantly stronger than traditional options, allowing for enhanced performance without adding unnecessary weight. As a result, the overall load on the excavator is reduced, optimizing its operational efficiency. Excavator telescopic arm is suitable for various excavators: Cat Hitachi Komatsu Kato Sany etc.

With the incorporation of Q690D material, the excavator with telescopic arm operates at super high efficiency, enabling faster cycle times and increased productivity on the job site. This advancement not only improves the machine's performance but also contributes to fuel savings and reduced wear and tear. By choosing Kaiping Zhonghe Machinery's telescopic arm, operators can expect superior durability and effectiveness in their excavation tasks.