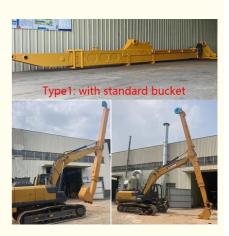

### **Product Specification**

- Material:
- Hot-sale:
- Service Life-span:
- Cylinders:
- Digging Depth(m :
- Color:
- Highlight:

Q690D, Lighter And Stronger Material Super Hot-sale Longer Service Life-span Premium Cylinders 10m 12m 14m 16m 20m

#### Excavator Telescopic Arm Use Q690D Material Lighter and Stronger

Kaiping Zhonghe Machinery's excavator telescopic arm is constructed using Q690D material, known for its exceptional strength-to-weight ratio. The innovative material of excavator telescopic arm is not only lighter but also significantly stronger than traditional options, allowing for enhanced performance without adding unnecessary weight. As a result, the overall load on the excavator is reduced, optimizing its operational efficiency. Excavator telescopic arm is suitable for various excavators: Cat Hitachi Komatsu Kato Sany etc.

#### Adavantages of Excavator telescopic arm:

- \* The reel of telescopic arm for excavator adopts enlarged spring piece
- \* The tube box of excavator telescopic arm is made of LG700 high strength material
- \* Bearing part of excavator telescopic arm is with multi-layer reinforced
- \* The pivot end of excavator telescopic arm is reinforced with multiple layers to withstand greater excavation forces