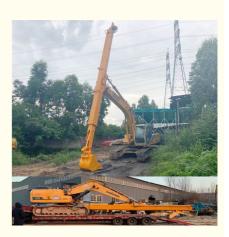

## More Images

for more products please visit us on excavatorlongarm.com

Excavator Telescopic Arm with Enhanced Design Longer Service Life-span

Kaiping Zhonghe Machinery proudly presents its innovative excavator telescopic arm, designed with a two-section telescopic mechanism that enhances operational flexibility. This advanced design allows for smooth extending and retracting, facilitated by a powerful long cylinder. As a result, operators can achieve precise movements and greater reach, making it ideal for various excavation tasks.

In addition to its impressive functionality, the telescopic arm boasts an enhanced design that significantly prolongs its service life. By incorporating high-quality materials and engineering practices, Kaiping Zhonghe Machinery ensures that the telescopic arm withstands the rigors of heavy-duty use. This reliability not only reduces maintenance costs but also maximizes productivity on the job site, making it a valuable asset for any excavation project.