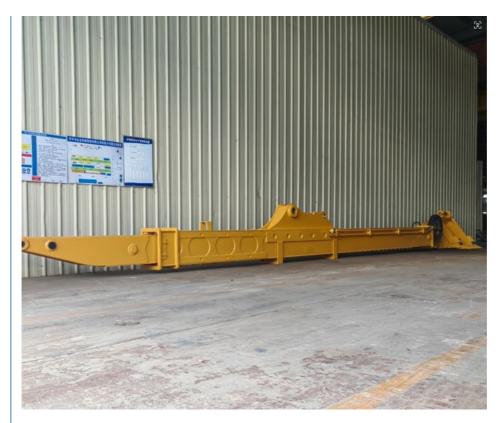

## More Images

for more products please visit us on excavatorlongarm.com

Excavator Telescopic Arm with Enhanced Design Longer Service Life-span

Kaiping Zhonghe Machinery proudly presents its innovative excavator telescopic arm, designed with a two-section telescopic mechanism that enhances operational flexibility. This advanced design allows for smooth extending and retracting, facilitated by a powerful long cylinder. As a result, operators can achieve precise movements and greater reach, making it ideal for various excavation tasks.

In addition to its impressive functionality, the telescopic arm boasts an enhanced design that significantly prolongs its service life. By incorporating high-quality materials and engineering practices, Kaiping Zhonghe Machinery ensures that the telescopic arm withstands the rigors of heavy-duty use. This reliability not only reduces maintenance costs but also maximizes productivity on the job site, making it a valuable asset for any excavation project.