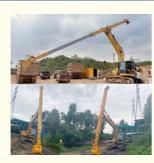

## More Images

for more products please visit us on excavatorlongarm.com

Excavator Telescopic Arm with Enhanced Design Longer Service Life-span

Kaiping Zhonghe Machinery proudly presents its innovative excavator telescopic arm, designed with a two-section telescopic mechanism that enhances operational flexibility. This advanced design allows for smooth extending and retracting, facilitated by a powerful long cylinder. As a result, operators can achieve precise movements and greater reach, making it ideal for various excavation tasks.

In addition to its impressive functionality, the telescopic arm boasts an enhanced design that significantly prolongs its service life. By incorporating high-quality materials and engineering practices, Kaiping Zhonghe Machinery ensures that the telescopic arm withstands the rigors of heavy-duty use. This reliability not only reduces maintenance costs but also maximizes productivity on the job site, making it a valuable asset for any excavation project.