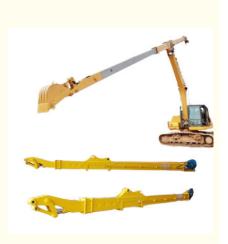

## Effective Excavator Telescopic Arm Use Larger Spring Piece Enhanced **Better**

## **Product Specification**

- Features:
- Material:
- Warranty:
- Service Life-span:
- Digging Depth(m):
- Effective:
- Highlight:

- Two Section Telescopic
- Q690D Or HG785
- 6 Months For The Arm And Cylinders
- Longer Life-span
- 12m 14m 16m 18m 20m
  - High Effective
- Enhanced Excavator Telescopic Arm, Better Excavator Telescopic Arm, Larger Spring Piece Excavator Telescopic Arm

## More Images

for more products please visit us on excavatorlongarm.com

Excavator Telescopic Arm with Enhanced Design Longer Service Life-span

Kaiping Zhonghe Machinery proudly presents its innovative excavator telescopic arm, designed with a two-section telescopic mechanism that enhances operational flexibility. This advanced design allows for smooth extending and retracting, facilitated by a powerful long cylinder. As a result, operators can achieve precise movements and greater reach, making it ideal for various excavation tasks.