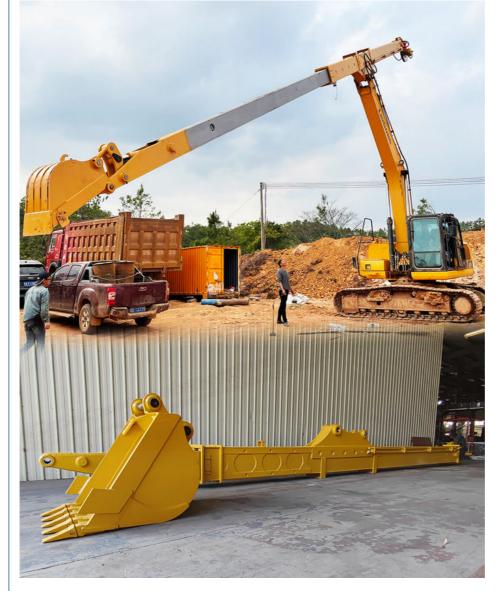

## Effective Excavator Telescopic Arm Use Larger Spring Piece Enhanced **Better**

## More Images

for more products please visit us on excavatorlongarm.com

Excavator Telescopic Arm with Enhanced Design Longer Service Life-span

Kaiping Zhonghe Machinery proudly presents its innovative excavator telescopic arm, designed with a two-section telescopic mechanism that enhances operational flexibility. This advanced design allows for smooth extending and retracting, facilitated by a powerful long cylinder. As a result, operators can achieve precise movements and greater reach, making it ideal for various excavation tasks.

In addition to its impressive functionality, the telescopic arm boasts an enhanced design that significantly prolongs its service life. By incorporating high-quality materials and engineering practices, Kaiping Zhonghe Machinery ensures that the telescopic arm withstands the rigors of heavy-duty use. This reliability not only reduces maintenance costs but also maximizes productivity on the job site, making it a valuable asset for any excavation project.