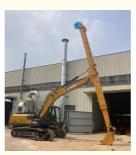

## More Images

for more products please visit us on excavatorlongarm.com

Excavator Telescopic Arm with Enhanced Design Longer Service Life-span

Kaiping Zhonghe Machinery proudly presents its innovative excavator telescopic arm, designed with a two-section telescopic mechanism that enhances operational flexibility. This advanced design allows for smooth extending and retracting, facilitated by a powerful long cylinder. As a result, operators can achieve precise movements and greater reach, making it ideal for various excavation tasks.

In addition to its impressive functionality, the telescopic arm boasts an enhanced design that significantly prolongs its service life. By incorporating high-quality materials and engineering practices, Kaiping Zhonghe Machinery ensures that the telescopic arm withstands the rigors of heavy-duty use. This reliability not only reduces maintenance costs but also maximizes productivity on the job site, making it a valuable asset for any excavation project.