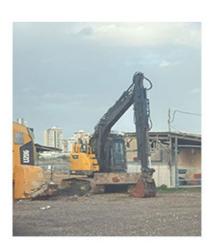

# Q355B Excavator Telescopic Arm For Digging House Foundation Use

#### **Product Description**

Kaiping Zhonghe Machinery's excavator telescopic arm has become a top-selling product due to its innovative design and exceptional functionality. This telescopic arm for excavator offers an extended reach, allowing operators to access hard-to-reach areas and enhance productivity on construction sites. Its versatility makes it suitable for various applications, from digging to lifting, meeting diverse industry needs efficiently.

Constructed from high-quality Q355B material, the excavator telescopic arm boasts superior welding performance, ensuring durability and reliability in demanding environments. This material of excavator telescopic arm is specifically chosen for its resistance to cracking, which prolongs the lifespan of the arm and reduces maintenance costs. As a result, customers can rely on Kaiping Zhonghe Machinery's excavator telescopic arm for consistent performance and longevity, making it a smart investment for any excavation project.