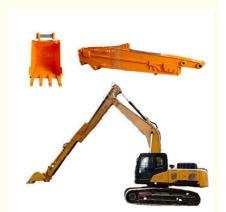

# Q355B Excavator Telescopic Arm For Digging House Foundation Use

### **Product Specification**

Material: Q355B Or Others As You Request

• Digging Depth(m): 8m 10m 12m 16m

Quality: Premium Quality Wear Resistant

Easy Maintenance: YesService Life-span: Longer

• Suitable Excavator: 10ton 20ton 30ton 35ton Excavators

#### **Product Description**

Kaiping Zhonghe Machinery's excavator telescopic arm has become a top-selling product due to its innovative design and exceptional functionality. This telescopic arm for excavator offers an extended reach, allowing operators to access hard-to-reach areas and enhance productivity on construction sites. Its versatility makes it suitable for various applications, from digging to lifting, meeting diverse industry needs efficiently.

Constructed from high-quality Q355B material, the excavator telescopic arm boasts superior welding performance, ensuring durability and reliability in demanding environments. This material of excavator telescopic arm is specifically chosen for its resistance to cracking, which prolongs the lifespan of the arm and reduces maintenance costs. As a result, customers can rely on Kaiping Zhonghe Machinery's excavator telescopic arm for consistent performance and longevity, making it a smart investment for any excavation project.