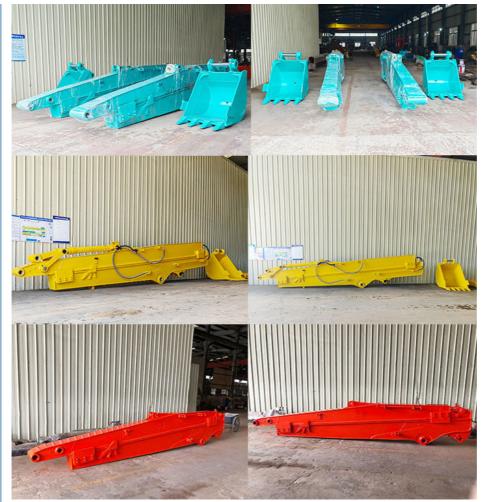

### More Images

#### **Product Description**

Kaiping Zhonghe Machinery's excavator telescopic arm has become a top-selling product due to its innovative design and exceptional functionality. This telescopic arm for excavator offers an extended reach, allowing operators to access hard-to-reach areas and enhance productivity on construction sites. Its versatility makes it suitable for various applications, from digging to lifting, meeting diverse industry needs efficiently.

Constructed from high-quality Q355B material, the excavator telescopic arm boasts superior welding performance, ensuring durability and reliability in demanding environments. This material of excavator telescopic arm is specifically chosen for its resistance to cracking, which prolongs the lifespan of the arm and reduces maintenance costs. As a result, customers can rely on Kaiping Zhonghe Machinery's excavator telescopic arm for consistent performance and longevity, making it a smart investment for any excavation project.