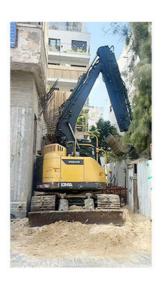

# Q355B Excavator Telescopic Arm For Digging House Foundation Use

#### **Product Description**

Kaiping Zhonghe Machinery's excavator telescopic arm has become a top-selling product due to its innovative design and exceptional functionality. This telescopic arm for excavator offers an extended reach, allowing operators to access hard-to-reach areas and enhance productivity on construction sites. Its versatility makes it suitable for various applications, from digging to lifting, meeting diverse industry needs efficiently.

Constructed from high-quality Q355B material, the excavator telescopic arm boasts superior welding performance, ensuring durability and reliability in demanding environments. This material of excavator telescopic arm is specifically chosen for its resistance to cracking, which prolongs the lifespan of the arm and reduces maintenance costs. As a result, customers can rely on Kaiping Zhonghe Machinery's excavator telescopic arm for consistent performance and longevity, making it a smart investment for any excavation project.