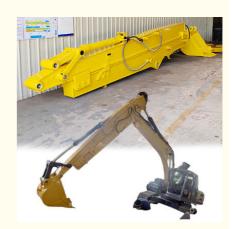

# Q355B Excavator Telescopic Arm For Digging House Foundation Use

### **Product Specification**

Material: Q355B Or Others As You Request

• Digging Depth(m): 8m 10m 12m 16m

Quality: Premium Quality Wear Resistant

Easy Maintenance: YesService Life-span: Longer

• Suitable Excavator: 10ton 20ton 30ton 35ton Excavators

#### **Product Description**

Kaiping Zhonghe Machinery's excavator telescopic arm has become a top-selling product due to its innovative design and exceptional functionality. This telescopic arm for excavator offers an extended reach, allowing operators to access hard-to-reach areas and enhance productivity on construction sites. Its versatility makes it suitable for various applications, from digging to lifting, meeting diverse industry needs efficiently.

Constructed from high-quality Q355B material, the excavator telescopic arm boasts superior welding performance, ensuring durability and reliability in demanding environments. This material of excavator telescopic arm is specifically chosen for its resistance to cracking, which prolongs the lifespan of the arm and reduces maintenance costs. As a result, customers can rely on Kaiping Zhonghe Machinery's excavator telescopic arm for consistent performance and longevity, making it a smart investment for any excavation project.