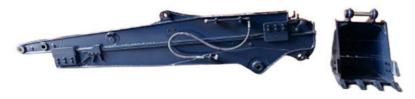

# Q355B Excavator Telescopic Arm For Digging House Foundation Use

### **Product Specification**

Material: Q355B Or Others As You Request

• Digging Depth(m): 8m 10m 12m 16m

Quality: Premium Quality Wear Resistant

Easy Maintenance: YesService Life-span: Longer

• Suitable Excavator: 10ton 20ton 30ton 35ton Excavators

• Highlight: Excavator Telescopic Arm,

Q355B Excavator Telescopic Arm, Digging House Foundation Excavator

Telescopic Arm

#### **Product Description**

Kaiping Zhonghe Machinery's excavator telescopic arm has become a top-selling product due to its innovative design and exceptional functionality. This telescopic arm for excavator offers an extended reach, allowing operators to access hard-to-reach areas and enhance productivity on construction sites. Its versatility makes it suitable for various applications, from digging to lifting, meeting diverse industry needs efficiently.

Constructed from high-quality Q355B material, the excavator telescopic arm boasts superior welding performance, ensuring durability and reliability in demanding environments. This material of excavator telescopic arm is specifically chosen for its resistance to cracking, which prolongs the lifespan of the arm and reduces maintenance costs. As a result, customers can rely on Kaiping Zhonghe Machinery's excavator telescopic arm for consistent performance and longevity, making it a smart investment for any excavation project.