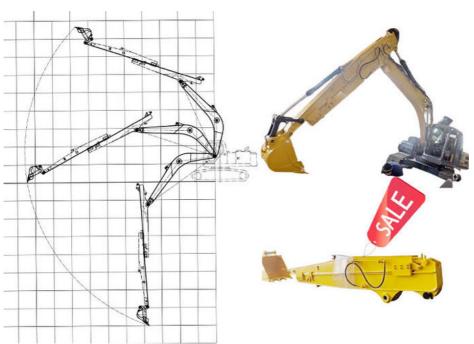

# Q355B Excavator Telescopic Arm For Digging House Foundation Use

### **Product Specification**

Material: Q355B Or Others As You Request

• Digging Depth(m): 8m 10m 12m 16m

Quality: Premium Quality Wear Resistant

Easy Maintenance: YesService Life-span: Longer

• Suitable Excavator: 10ton 20ton 30ton 35ton Excavators

#### **Product Description**

Kaiping Zhonghe Machinery's excavator telescopic arm has become a top-selling product due to its innovative design and exceptional functionality. This telescopic arm for excavator offers an extended reach, allowing operators to access hard-to-reach areas and enhance productivity on construction sites. Its versatility makes it suitable for various applications, from digging to lifting, meeting diverse industry needs efficiently.

Constructed from high-quality Q355B material, the excavator telescopic arm boasts superior welding performance, ensuring durability and reliability in demanding environments. This material of excavator telescopic arm is specifically chosen for its resistance to cracking, which prolongs the lifespan of the arm and reduces maintenance costs. As a result, customers can rely on Kaiping Zhonghe Machinery's excavator telescopic arm for consistent performance and longevity, making it a smart investment for any excavation project.