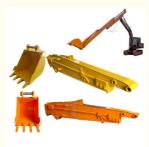

Information**

Place of Origin: China, Guangdong Province

Brand Name: Kaiping Zhonghe Machinery Manufacturing

Co. Lt

Certification: Patents, ISO, Standard

Model Number: HB009Minimum Order Quantity: 1 set / piece

Price: USD 199.00-USD7099.00

Packaging Details: bubble / wooden cases / others as you

equest

Delivery Time: 5-20/worksPayment Terms: T/T, L/C

Supply Ability: 9 sets per week



### **Product Specification**

Material: Q355B Or Others As You Request

• Digging Depth(m): 8m 10m 12m 16m

Quality: Premium Quality Wear Resistant

Easy Maintenance: YesService Life-span: Longer

• Suitable Excavator: 10ton 20ton 30ton 35ton Excavators

• Highlight: Excavator Telescopic Arm,

Q355B Excavator Telescopic Arm, Digging House Foundation Excavator

Telescopic Arm



### More Images





#### **Product Description**

Kaiping Zhonghe Machinery's excavator telescopic arm has become a top-selling product due to its innovative design and exceptional functionality. This telescopic arm for excavator offers an extended reach, allowing operators to access hard-to-reach areas and enhance productivity on construction sites. Its versatility makes it suitable for various applications, from digging to lifting, meeting diverse industry needs efficiently.

Constructed from high-quality Q355B material, the excavator telescopic arm boasts superior welding performance, ensuring durability and reliability in demanding environments. This material of excavator telescopic arm is specifically chosen for its resistance to cracking, which prolongs the lifespan of the arm and reduces maintenance