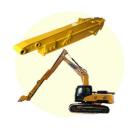

# **Product Specification**

Features: Telescopic, Can Reach Every Depth

• Condition: Brand New

Material: Shaogang Q355B Or Others As You Request

Digging Depth: 6m, 8m, 10m, 12m
Bucket Capacity: 0.1 Cbm - 1cbm
Apply To: 6ton - 50ton

Please send your excavator model to us. Suitable length will be sent according to your excavator model. Whatsapp: <u>+8613822325403</u> Email: aria@excavatorboomarm.com

| Excavator model(ton) | bucket capacity (cbm) | Maximum Digging Depth |
|----------------------|-----------------------|-----------------------|
| 3-4 ton              | 0.1 cbm               | 4m                    |
| 6-8 ton              | 0.2 cbm               | 6m                    |
| 10-12 ton            | 0.35cbm               | 8m                    |
| 20-27 ton            | 0.5 cbm               | 10m                   |
| 30-36 ton            | 0.6 cbm               | 12m                   |