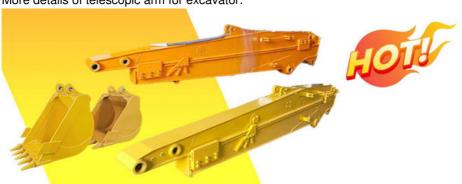

More details of telescopic arm for excavator:

The double limit design of the sliding cylinder prevents cylinder jolting and over-pulling.

Telescopic cylinder double oil seal design extends the service life of the cylinder

Built-in wear-resistant plastic slider, Easy to replace and maintain

The tube has leakage holes to reduce water accumulation inside the arm tube, thereby reducing internal corrosion.

Established in 2018, Kaiping Zhonghe Machinery is a combination of manufacturing and trading. Our products, including excavator long reach booms, demolition arms, 2-3 sections telescopic arms, tunnel arms, standard/rock buckets, grapples, and rippers, have been selling well in more than 40 countries and areas.