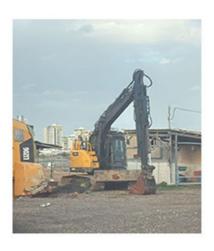

## **Excavator Telescopic Arm with Better Connectors Bear Huge Stress**

Kaiping Zhonghe Machinery's excavator telescopic arm boasts high efficiency, making it an invaluable asset for construction projects. Telescopic arm for excavator's effectiveness is complemented by the use of top-quality NingBo Connectors, which are specifically designed to withstand significant stress and strain. Telescopic arm excavator's connectors are known for their reliability, ensuring that the equipment operates smoothly even under demanding conditions.

The combination of a highly effective telescopic arm and durable connectors enhances the overall performance of the excavator. By minimizing the likelihood of failures, Kaiping Zhonghe Machinery ensures that operators can focus on their tasks without interruptions. Excavator telescopic boom reliability not only improves productivity but also contributes to safer working environments on construction sites, making it a preferred choice for contractors aiming for excellence.