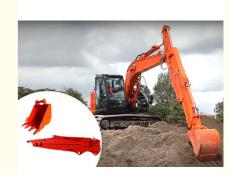

## **Excavator Telescopic Arm with Better Connectors Bear Huge Stress**

Kaiping Zhonghe Machinery's excavator telescopic arm boasts high efficiency, making it an invaluable asset for construction projects. Telescopic arm for excavator's effectiveness is complemented by the use of top-quality NingBo Connectors, which are specifically designed to withstand significant stress and strain. Telescopic arm excavator's connectors are known for their reliability, ensuring that the equipment operates smoothly even under demanding conditions.

The combination of a highly effective telescopic arm and durable connectors enhances the overall performance of the excavator. By minimizing the likelihood of failures, Kaiping Zhonghe Machinery ensures that operators can focus on their tasks without interruptions. Excavator telescopic boom reliability not only improves productivity but also contributes to safer working environments on construction sites, making it a preferred choice for contractors aiming for excellence.