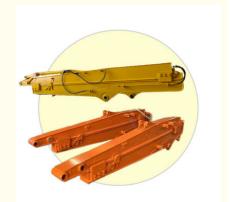

## **Excavator Telescopic Arm with Better Connectors Bear Huge Stress**

Kaiping Zhonghe Machinery's excavator telescopic arm boasts high efficiency, making it an invaluable asset for construction projects. Telescopic arm for excavator's effectiveness is complemented by the use of top-quality NingBo Connectors, which are specifically designed to withstand significant stress and strain. Telescopic arm excavator's connectors are known for their reliability, ensuring that the equipment operates smoothly even under demanding conditions.

The combination of a highly effective telescopic arm and durable connectors enhances the overall performance of the excavator. By minimizing the likelihood of failures, Kaiping Zhonghe Machinery ensures that operators can focus on their tasks without interruptions. Excavator telescopic boom reliability not only improves productivity but also contributes to safer working environments on construction sites, making it a preferred choice for contractors aiming for excellence.