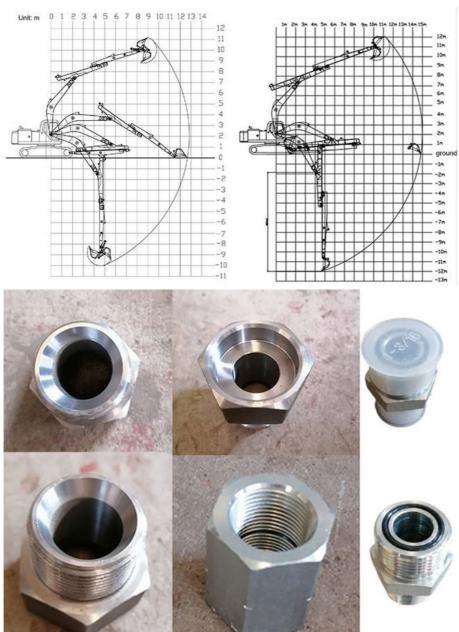

# **Product Specification**

Features: Telescopic, Can Reach Every Depth

• Condition: Brand New

Material: Shaogang Q355B Or Others As You Request

Digging Depth: 6m, 8m, 10m, 12m
Bucket Capacity: 0.1 Cbm - 1cbm
Apply To: 6ton - 50ton

Please send your excavator model to us. Suitable length will be sent according to your excavator model. Whatsapp: <u>+8613822325403</u> Email: aria@excavatorboomarm.com

| Excavator model(ton) | bucket capacity (cbm) | Maximum Digging Depth |
|----------------------|-----------------------|-----------------------|
| 3-4 ton              | 0.1 cbm               | 4m                    |
| 6-8 ton              | 0.2 cbm               | 6m                    |
| 10-12 ton            | 0.35cbm               | 8m                    |
| 20-27 ton            | 0.5 cbm               | 10m                   |
| 30-36 ton            | 0.6 cbm               | 12m                   |