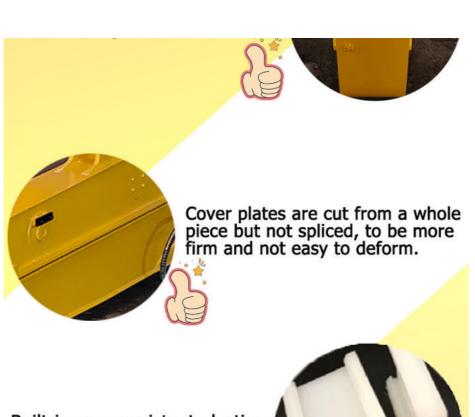

More details of telescopic arm for excavator:

The double limit design of the sliding cylinder prevents cylinder jolting and over-pulling.

Telescopic cylinder double oil seal design extends the service life of the cylinder

Built-in wear-resistant plastic slider, Easy to replace and maintain

The tube has leakage holes to reduce water accumulation inside the arm tube, thereby reducing internal corrosion.

Established in 2018, Kaiping Zhonghe Machinery is a combination of manufacturing and trading. Our products, including excavator long reach booms, demolition arms, 2-3 sections telescopic arms, tunnel arms, standard/rock buckets, grapples, and rippers, have been selling well in more than 40 countries and areas.