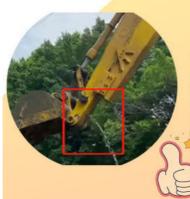

## **Excavator Telescopic Arm with Better Connectors Bear Huge Stress**

Kaiping Zhonghe Machinery's excavator telescopic arm boasts high efficiency, making it an invaluable asset for construction projects. Telescopic arm for excavator's effectiveness is complemented by the use of top-quality NingBo Connectors, which are specifically designed to withstand significant stress and strain. Telescopic arm excavator's connectors are known for their reliability, ensuring that the equipment operates smoothly even under demanding conditions.

The combination of a highly effective telescopic arm and durable connectors enhances the overall performance of the excavator. By minimizing the likelihood of failures, Kaiping Zhonghe Machinery ensures that operators can focus on their tasks without interruptions. Excavator telescopic boom reliability not only improves productivity but also contributes to safer working environments on construction sites, making it a preferred choice for contractors aiming for excellence.