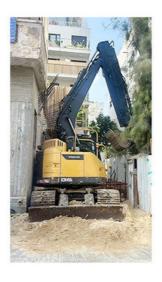

## **Excavator Telescopic Arm with Better Connectors Bear Huge Stress**

Kaiping Zhonghe Machinery's excavator telescopic arm boasts high efficiency, making it an invaluable asset for construction projects. Telescopic arm for excavator's effectiveness is complemented by the use of top-quality NingBo Connectors, which are specifically designed to withstand significant stress and strain. Telescopic arm excavator's connectors are known for their reliability, ensuring that the equipment operates smoothly even under demanding conditions.

The combination of a highly effective telescopic arm and durable connectors enhances the overall performance of the excavator. By minimizing the likelihood of failures, Kaiping Zhonghe Machinery ensures that operators can focus on their tasks without interruptions. Excavator telescopic boom reliability not only improves productivity but also contributes to safer working environments on construction sites, making it a preferred choice for contractors aiming for excellence.