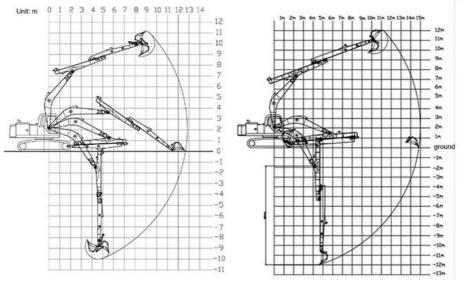

Key word: excavator telescopic arm, telescopic arm for excavator, telescopic arm excavator, excavator section telescopic arm, telescopic boom excavator, excavator telescopic boom

| Excavator model(ton) | bucket capacity (cbm) | Maximum Digging Depth |
|----------------------|-----------------------|-----------------------|
| 3-4 ton              | 0.1 cbm               | 4m                    |
| 6-8 ton              | 0.2 cbm               | 6m                    |
| 10-12 ton            | 0.35cbm               | 8m                    |
| 20-27 ton            | 0.5 cbm               | 10m                   |
| 30-36 ton            | 0.6 cbm               | 12m                   |