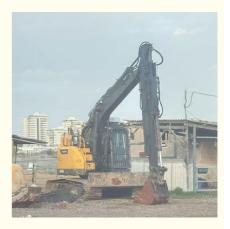

#### Excavator Telescopic Arm Heavy Duty Tool In Digging

Kaiping Zhonghe Machinery's excavator telescopic arm is expertly engineered for the specific needs of digging house foundations, delivering both effectiveness and flexibility. Its innovative telescopic capability provides adjustable reach, making it perfectly suited for reaching various depths required during excavation. This feature empowers operators to execute precise digging operations, thereby boosting the overall efficiency of construction endeavors.

In addition, the slider on the telescopic arm is reinforced to enhance its strength and longevity. This construction improvement minimizes wear and tear during use, significantly prolonging the machinery's operational life. By choosing Kaiping Zhonghe Machinery's excavator, contractors gain access to a reliable tool that meets the rigorous demands of foundation digging, ensuring projects are completed efficiently and on schedule.