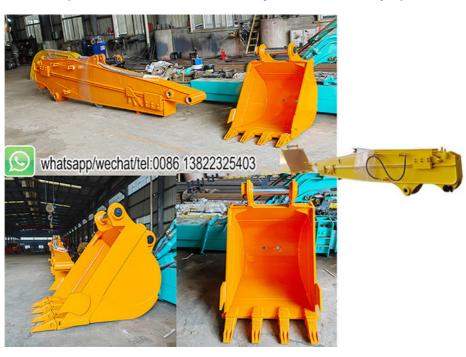

#### Excavator Telescopic Arm Heavy Duty Tool In Digging

Kaiping Zhonghe Machinery's excavator telescopic arm is expertly engineered for the specific needs of digging house foundations, delivering both effectiveness and flexibility. Its innovative telescopic capability provides adjustable reach, making it perfectly suited for reaching various depths required during excavation. This feature empowers operators to execute precise digging operations, thereby boosting the overall efficiency of construction endeavors.

In addition, the slider on the telescopic arm is reinforced to enhance its strength and longevity. This construction improvement minimizes wear and tear during use, significantly prolonging the machinery's operational life. By choosing Kaiping Zhonghe Machinery's excavator, contractors gain access to a reliable tool that meets the rigorous demands of foundation digging, ensuring projects are completed efficiently and on schedule.