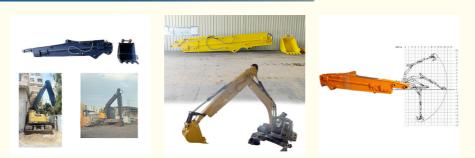

#### More Images

#### Excavator Telescopic Arm Heavy Duty Tool In Digging

Kaiping Zhonghe Machinery's excavator telescopic arm is expertly engineered for the specific needs of digging house foundations, delivering both effectiveness and flexibility. Its innovative telescopic capability provides adjustable reach, making it perfectly suited for reaching various depths required during excavation. This feature empowers operators to execute precise digging operations, thereby boosting the overall efficiency of construction endeavors.