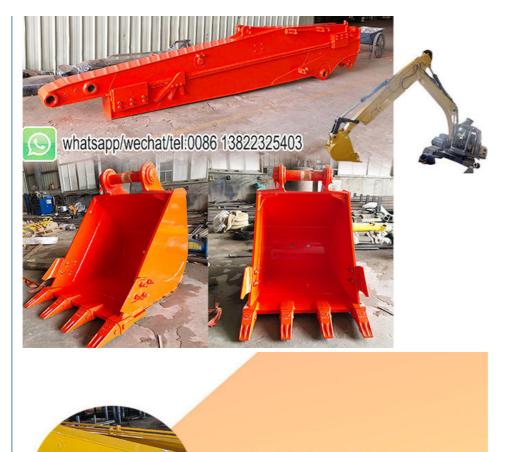

#### Excavator Telescopic Arm Heavy Duty Tool In Digging

Kaiping Zhonghe Machinery's excavator telescopic arm is expertly engineered for the specific needs of digging house foundations, delivering both effectiveness and flexibility. Its innovative telescopic capability provides adjustable reach, making it perfectly suited for reaching various depths required during excavation. This feature empowers operators to execute precise digging operations, thereby boosting the overall efficiency of construction endeavors.

In addition, the slider on the telescopic arm is reinforced to enhance its strength and longevity. This construction improvement minimizes wear and tear during use, significantly prolonging the machinery's operational life. By choosing Kaiping Zhonghe Machinery's excavator, contractors gain access to a reliable tool that meets the rigorous demands of foundation digging, ensuring projects are completed efficiently and on schedule.