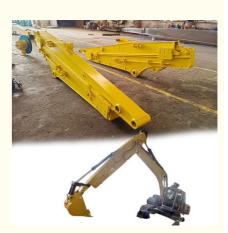

#### Excavator Telescopic Arm--A Versatility Tool in Digging House Foundation

Kaiping Zhonghe Machinery's excavator telescopic arm is exceptionally designed for digging house foundations, offering both efficiency and versatility. Excavator telescopic arm's unique telescopic feature allows for adjustable reach, making it ideal for accessing various depth levels during excavation. Excavator telescopic arm's adaptability ensures that operators can perform precise digging tasks, enhancing the overall productivity of construction projects.

# **Product Specification**

Features: Telescopic, Long Reach

Material: Shaogang Q355B, Better Steel Material

Apply To: 6ton - 50ton
Digging Depth: 6m, 8m, 10m, 12m
Bucket Capacity: 0.1 Cbm - 1cbm

• Warranty: 6 Months For Arm, 3 Months For Bucket