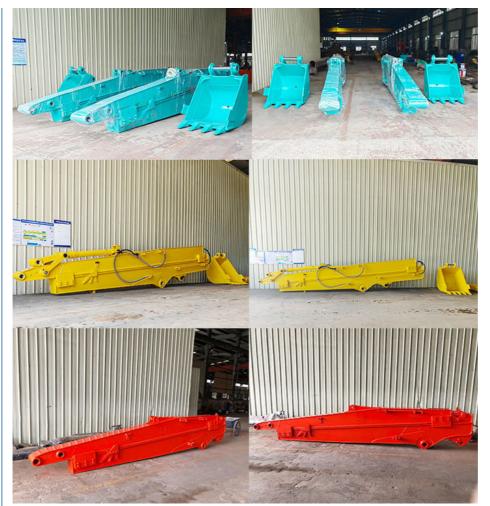

## More Images

#### Excavator Telescopic Arm--A Versatility Tool in Digging House Foundation

Kaiping Zhonghe Machinery's excavator telescopic arm is exceptionally designed for digging house foundations, offering both efficiency and versatility. Excavator telescopic arm's unique telescopic feature allows for adjustable reach, making it ideal for accessing various depth levels during excavation. Excavator telescopic arm's adaptability ensures that operators can perform precise digging tasks, enhancing the overall productivity of construction projects.

Furthermore, the slider of the telescopic arm is reinforced, contributing to its durability and longevity. This enhancement not only reduces wear and tear during operation but also significantly extends the service life of the machinery. By investing in Kaiping Zhonghe Machinery's excavator telescopic arm, contractors can rely on a robust solution that meets the demanding requirements of foundation work, ultimately leading to more successful and timely project completions.