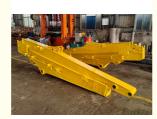

More details of our excavator sliding arm / telescopic excavator:

Telescopic cylinder double oil

Cover plates are cut from a whole piece but not spliced, to be more firm and not easy to deform.

Built-in wear-resistant plastic slider, Easy to replace and maintain