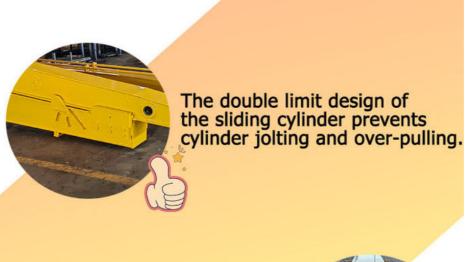

More details of our excavator sliding arm / telescopic excavator:

Telescopic cylinder double oil

Cover plates are cut from a whole piece but not spliced, to be more firm and not easy to deform.

Built-in wear-resistant plastic slider, Easy to replace and maintain