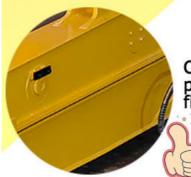

More details of our excavator sliding arm / telescopic excavator:

Telescopic cylinder double oil

Cover plates are cut from a whole piece but not spliced, to be more firm and not easy to deform.

Built-in wear-resistant plastic slider, Easy to replace and maintain