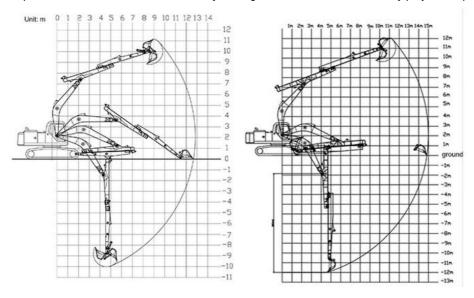

# **Product Specification**

Features: Telescopic, Long Reach

Material: Shaogang Q355B, Better Steel Material

Apply To: 6ton - 50ton
Digging Depth: 6m, 8m, 10m, 12m
Bucket Capacity: 0.1 Cbm - 1cbm

• Warranty: 6 Months For Arm, 3 Months For Bucket

Please send your excavator model to us. Suitable length will be sent according to your excavator model.

| Excavator model(ton) | bucket capacity (cbm) | Maximum Digging Depth |
|----------------------|-----------------------|-----------------------|
| 3-4 ton              | 0.1 cbm               | 4m                    |
| 6-8 ton              | 0.2 cbm               | 6m                    |
| 10-12 ton            | 0.35cbm               | 8m                    |
| 20-27 ton            | 0.5 cbm               | 10m                   |
| 30-36 ton            | 0.6 cbm               | 12m                   |