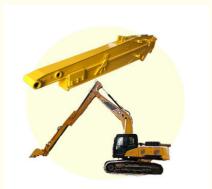

#### Excavator Telescopic Arm--A Versatility Tool in Digging House Foundation

Kaiping Zhonghe Machinery's excavator telescopic arm is exceptionally designed for digging house foundations, offering both efficiency and versatility. Excavator telescopic arm's unique telescopic feature allows for adjustable reach, making it ideal for accessing various depth levels during excavation. Excavator telescopic arm's adaptability ensures that operators can perform precise digging tasks, enhancing the overall productivity of construction projects.

# **Product Specification**

Features: Telescopic, Long Reach

Material: Shaogang Q355B, Better Steel Material

Apply To: 6ton - 50ton
Digging Depth: 6m, 8m, 10m, 12m
Bucket Capacity: 0.1 Cbm - 1cbm

• Warranty: 6 Months For Arm, 3 Months For Bucket