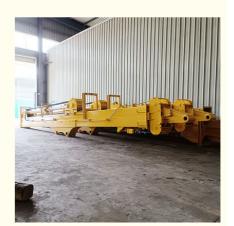

#### Excavator Telescopic Arm--Lighter and Stronger Material: BS900E Material

Kaiping Zhonghe Machinery's excavator telescopic arm is designed with a focus on both strength and weight efficiency, utilizing advanced BS900E material. This innovative choice of material not only makes the arm significantly lighter but also enhances its overall strength, allowing for improved performance in various excavation tasks. The reduced weight contributes to better fuel efficiency and maneuverability, making it a practical option for operators who need to maximize their productivity on the job site.

In addition to its superior material properties, the welding quality of the telescopic arm is exceptional, ensuring that it is less prone to cracking and wear over time. This attention to detail in the manufacturing process guarantees a longer service life, providing operators with a reliable tool that can withstand the rigors of demanding work environments. As a result, Kaiping Zhonghe Machinery's excavator telescopic arm not only meets the needs of modern construction but also offers long-term value through its durability and performance.