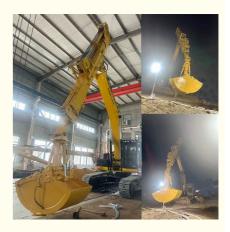

# Excavator Telescopic Arm With Grapple Clamshell Bucket For Digging

• Front Attachment: Clamshell Bucket / Grapple

Highlight: Digging Telescopic Arm,
Excavator Telescopic Arm,

**Grapple Clamshell Bucket Telescopic Arm** 

#### Excavator Telescopic Arm--Lighter and Stronger Material: BS900E Material

Kaiping Zhonghe Machinery's excavator telescopic arm is designed with a focus on both strength and weight efficiency, utilizing advanced BS900E material. This innovative choice of material not only makes the arm significantly lighter but also enhances its overall strength, allowing for improved performance in various excavation tasks. The reduced weight contributes to better fuel efficiency and maneuverability, making it a practical option for operators who need to maximize their productivity on the job site.