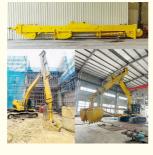

# Excavator Telescopic Arm With Grapple Clamshell Bucket For Digging

• Front Attachment: Clamshell Bucket / Grapple

Highlight: Digging Telescopic Arm,
Excavator Telescopic Arm,

**Grapple Clamshell Bucket Telescopic Arm** 

#### Excavator Telescopic Arm--Lighter and Stronger Material: BS900E Material

Kaiping Zhonghe Machinery's excavator telescopic arm is designed with a focus on both strength and weight efficiency, utilizing advanced BS900E material. This innovative choice of material not only makes the arm significantly lighter but also enhances its overall strength, allowing for improved performance in various excavation tasks. The reduced weight contributes to better fuel efficiency and maneuverability, making it a practical option for operators who need to maximize their productivity on the job site.