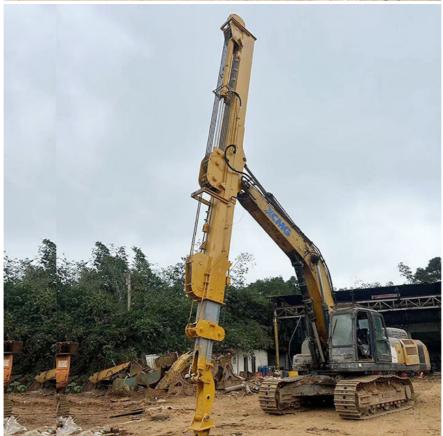

### More Images

#### Excavator Telescopic Arm--Lighter and Stronger Material: BS900E Material

Kaiping Zhonghe Machinery's excavator telescopic arm is designed with a focus on both strength and weight efficiency, utilizing advanced BS900E material. This innovative choice of material not only makes the arm significantly lighter but also enhances its overall strength, allowing for improved performance in various excavation tasks. The reduced weight contributes to better fuel efficiency and maneuverability, making it a practical option for operators who need to maximize their productivity on the job site.

In addition to its superior material properties, the welding quality of the telescopic arm is exceptional, ensuring that it is less prone to cracking and wear over time. This attention to detail in the manufacturing process guarantees a longer service life, providing operators with a reliable tool that can withstand the rigors of demanding work environments. As a result, Kaiping Zhonghe Machinery's excavator telescopic arm not only meets the needs of modern construction but also offers long-term value through its durability and performance.