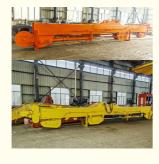

#### Excavator Telescopic Arm--Lighter and Stronger Material: BS900E Material

Kaiping Zhonghe Machinery's excavator telescopic arm is designed with a focus on both strength and weight efficiency, utilizing advanced BS900E material. This innovative choice of material not only makes the arm significantly lighter but also enhances its overall strength, allowing for improved performance in various excavation tasks. The reduced weight contributes to better fuel efficiency and maneuverability, making it a practical option for operators who need to maximize their productivity on the job site.

In addition to its superior material properties, the welding quality of the telescopic arm is exceptional, ensuring that it is less prone to cracking and wear over time. This attention to detail in the manufacturing process guarantees a longer service life, providing operators with a reliable tool that can withstand the rigors of demanding work environments. As a result, Kaiping Zhonghe Machinery's excavator telescopic arm not only meets the needs of modern construction but also offers long-term value through its durability and performance.