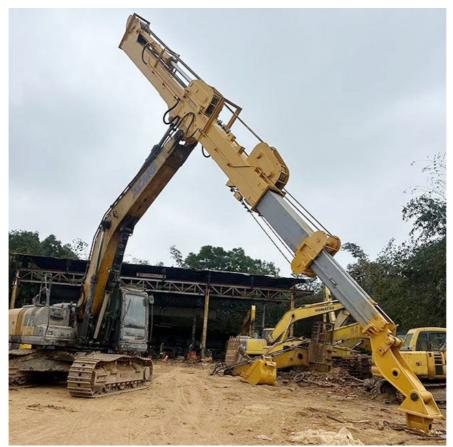

### More Images

#### Excavator Telescopic Arm--Lighter and Stronger Material: BS900E Material

Kaiping Zhonghe Machinery's excavator telescopic arm is designed with a focus on both strength and weight efficiency, utilizing advanced BS900E material. This innovative choice of material not only makes the arm significantly lighter but also enhances its overall strength, allowing for improved performance in various excavation tasks. The reduced weight contributes to better fuel efficiency and maneuverability, making it a practical option for operators who need to maximize their productivity on the job site.

In addition to its superior material properties, the welding quality of the telescopic arm is exceptional, ensuring that it is less prone to cracking and wear over time. This attention to detail in the manufacturing process guarantees a longer service life, providing operators with a reliable tool that can withstand the rigors of demanding work environments. As a result, Kaiping Zhonghe Machinery's excavator telescopic arm not only meets the needs of modern construction but also offers long-term value through its durability and performance.