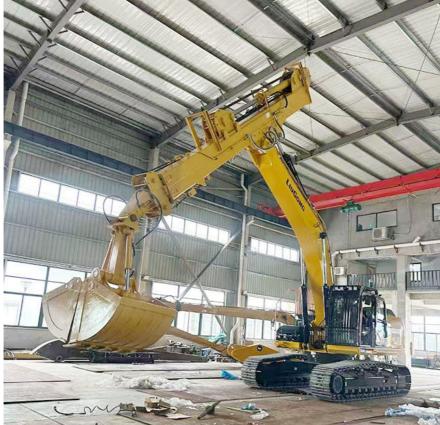

#### Excavator Telescopic Arm--Lighter and Stronger Material: BS900E Material

Kaiping Zhonghe Machinery's excavator telescopic arm is designed with a focus on both strength and weight efficiency, utilizing advanced BS900E material. This innovative choice of material not only makes the arm significantly lighter but also enhances its overall strength, allowing for improved performance in various excavation tasks. The reduced weight contributes to better fuel efficiency and maneuverability, making it a practical option for operators who need to maximize their productivity on the job site.

In addition to its superior material properties, the welding quality of the telescopic arm is exceptional, ensuring that it is less prone to cracking and wear over time. This attention to detail in the manufacturing process guarantees a longer service life, providing operators with a reliable tool that can withstand the rigors of demanding work environments. As a result, Kaiping Zhonghe Machinery's excavator telescopic arm not only meets the needs of modern construction but also offers long-term value through its durability and performance.