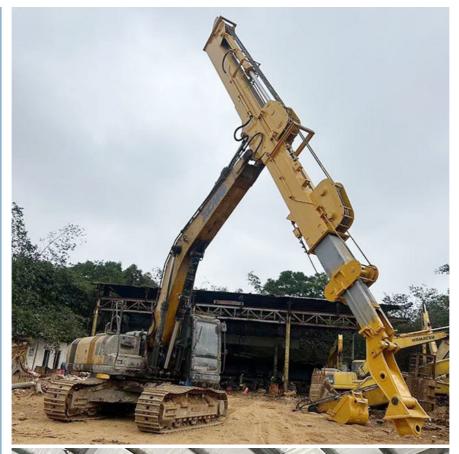

#### Excavator Telescopic Arm--Lighter and Stronger Material: BS900E Material

Kaiping Zhonghe Machinery's excavator telescopic arm is designed with a focus on both strength and weight efficiency, utilizing advanced BS900E material. This innovative choice of material not only makes the arm significantly lighter but also enhances its overall strength, allowing for improved performance in various excavation tasks. The reduced weight contributes to better fuel efficiency and maneuverability, making it a practical option for operators who need to maximize their productivity on the job site.

In addition to its superior material properties, the welding quality of the telescopic arm is exceptional, ensuring that it is less prone to cracking and wear over time. This attention to detail in the manufacturing process guarantees a longer service life, providing operators with a reliable tool that can withstand the rigors of demanding work environments. As a result, Kaiping Zhonghe Machinery's excavator telescopic arm not only meets the needs of modern construction but also offers long-term value through its durability and performance.