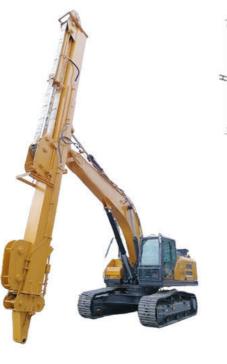

# Excavator Telescopic Arm With Grapple Clamshell Bucket For Digging

• Front Attachment: Clamshell Bucket / Grapple

Highlight: Digging Telescopic Arm,
Excavator Telescopic Arm,

**Grapple Clamshell Bucket Telescopic Arm** 

#### Excavator Telescopic Arm--Lighter and Stronger Material: BS900E Material

Kaiping Zhonghe Machinery's excavator telescopic arm is designed with a focus on both strength and weight efficiency, utilizing advanced BS900E material. This innovative choice of material not only makes the arm significantly lighter but also enhances its overall strength, allowing for improved performance in various excavation tasks. The reduced weight contributes to better fuel efficiency and maneuverability, making it a practical option for operators who need to maximize their productivity on the job site.