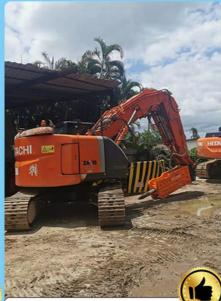

#### **Product Description**

Excavator Shorten Heavy Duty Rock Boom and Arm's Enlarged Cylinder Can Bear Huge Stress

Kaiping Zhonghe Machinery's excavator short heavy-duty rock boom and arm are known for their remarkable versatility and strength. Designed specifically for demanding tasks, Kaiping Zhonghe Machinery's excavator shorten boom and arm excels in applications such as tunneling and house foundation work. Excavator tunnel arm / shorten arm's robust construction allows it to handle a variety of challenging materials, making it an essential tool for construction professionals who require reliability and efficiency in their projects.

One of the standout features of the excavator tunnel arm boom is its enlarged cylinder, which is engineered to withstand significant stress. Customizable excavator tunnel arm's enhancement not only increases the overall lifting capacity but also improves operational performance in tough conditions. The combination of heavy-duty materials and innovative design ensures that this equipment can tackle even the most rigorous excavation tasks, providing operators with the confidence they need to complete their jobs effectively and safely.