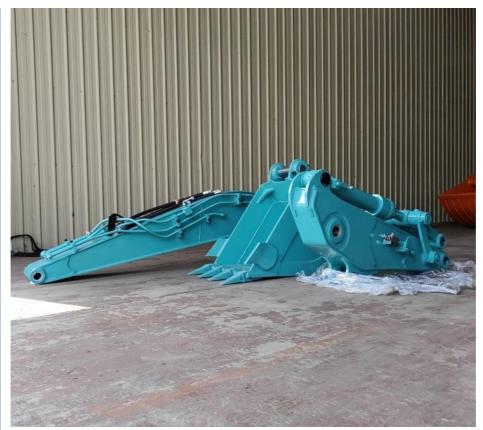

#### **Product Description**

Excavator Shorten Heavy Duty Rock Boom and Arm's Enlarged Cylinder Can Bear Huge Stress

Kaiping Zhonghe Machinery's excavator short heavy-duty rock boom and arm are known for their remarkable versatility and strength. Designed specifically for demanding tasks, Kaiping Zhonghe Machinery's excavator shorten boom and arm excels in applications such as tunneling and house foundation work. Excavator tunnel arm / shorten arm's robust construction allows it to handle a variety of challenging materials, making it an essential tool for construction professionals who require reliability and efficiency in their projects.

One of the standout features of the excavator tunnel arm boom is its enlarged cylinder, which is engineered to withstand significant stress. Customizable excavator tunnel arm's enhancement not only increases the overall lifting capacity but also improves operational performance in tough conditions. The combination of heavy-duty materials and innovative design ensures that this equipment can tackle even the most rigorous excavation tasks, providing operators with the confidence they need to complete their jobs effectively and safely.