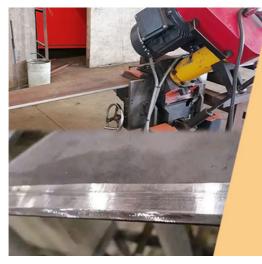

Three-layer four-pass welding process, stronger welding

Beveling Machine
Every board will be
beveled before being
welded which enhances
the weld bead

Large floor-standing double-sided boring machine Higher accuracy