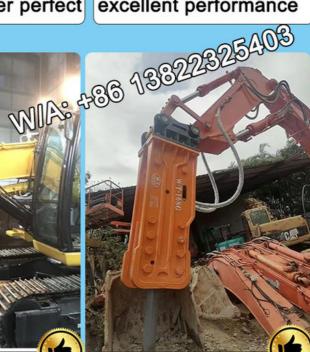

Feedback of shorten heavy duty excavator rock boom and arm from clients:

# Feedback from Clients

from Shonn: very good tunnel boom. equip my breaker perfect

from Tonny: the boom is strong. excellent performance

from Mike: safe and high-effective very nice

from Tommy: the boom works very good. strong