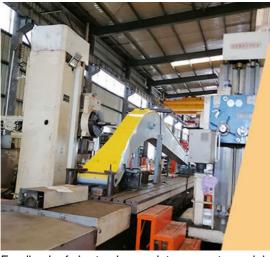

Three-layer four-pass welding process, stronger welding

Beveling Machine
Every board will be
beveled before being
welded which enhances
the weld bead

Large floor-standing double-sided boring machine Higher accuracy