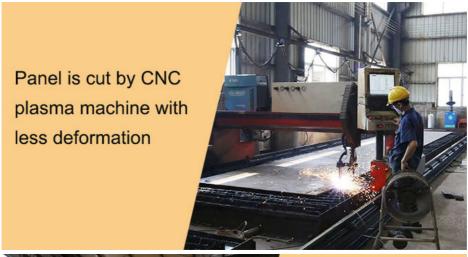

Three-layer four-pass welding process, stronger welding

Beveling Machine
Every board will be
beveled before being
welded which enhances
the weld bead

Large floor-standing double-sided boring machine Higher accuracy