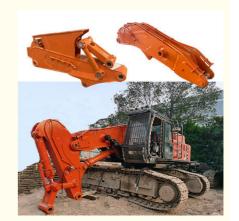

#### **Product Description**

Excavator Shorten Heavy Duty Rock Boom and Arm's Enlarged Cylinder Can Bear Huge Stress

Kaiping Zhonghe Machinery's excavator short heavy-duty rock boom and arm are known for their remarkable versatility and strength. Designed specifically for demanding tasks, Kaiping Zhonghe Machinery's excavator shorten boom and arm excels in applications such as tunneling and house foundation work. Excavator tunnel arm / shorten arm's robust construction allows it to handle a variety of challenging materials, making it an essential tool for construction professionals who require reliability and efficiency in their projects.

One of the standout features of the excavator tunnel arm boom is its enlarged cylinder, which is engineered to withstand significant stress. Customizable excavator tunnel arm's enhancement not only increases the overall lifting capacity but also improves operational performance in tough conditions. The combination of heavy-duty materials and innovative design ensures that this equipment can tackle even the most rigorous excavation tasks, providing operators with the confidence they need to complete their jobs effectively and safely.