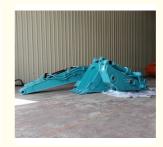

#### **Product Description**

Excavator Shorten Heavy Duty Rock Boom and Arm's Enlarged Cylinder Can Bear Huge Stress

Kaiping Zhonghe Machinery's excavator short heavy-duty rock boom and arm are known for their remarkable versatility and strength. Designed specifically for demanding tasks, Kaiping Zhonghe Machinery's excavator shorten boom and arm excels in applications such as tunneling and house foundation work. Excavator tunnel arm / shorten arm's robust construction allows it to handle a variety of challenging materials, making it an essential tool for construction professionals who require reliability and efficiency in their projects.

One of the standout features of the excavator tunnel arm boom is its enlarged cylinder, which is engineered to withstand significant stress. Customizable excavator tunnel arm's enhancement not only increases the overall lifting capacity but also improves operational performance in tough conditions. The combination of heavy-duty materials and innovative design ensures that this equipment can tackle even the most rigorous excavation tasks, providing operators with the confidence they need to complete their jobs effectively and safely.