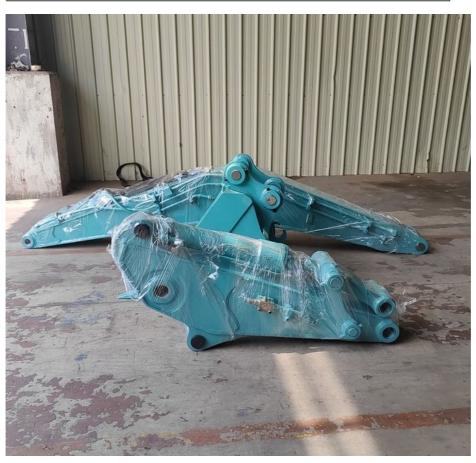

#### **Product Description**

Excavator Shorten Heavy Duty Rock Boom and Arm's Enlarged Cylinder Can Bear Huge Stress

Kaiping Zhonghe Machinery's excavator short heavy-duty rock boom and arm are known for their remarkable versatility and strength. Designed specifically for demanding tasks, Kaiping Zhonghe Machinery's excavator shorten boom and arm excels in applications such as tunneling and house foundation work. Excavator tunnel arm / shorten arm's robust construction allows it to handle a variety of challenging materials, making it an essential tool for construction professionals who require reliability and efficiency in their projects.

One of the standout features of the excavator tunnel arm boom is its enlarged cylinder, which is engineered to withstand significant stress. Customizable excavator tunnel arm's enhancement not only increases the overall lifting capacity but also improves operational performance in tough conditions. The combination of heavy-duty materials and innovative design ensures that this equipment can tackle even the most rigorous excavation tasks, providing operators with the confidence they need to complete their jobs effectively and safely.