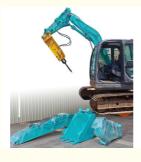

#### **Product Description**

Excavator Shorten Heavy Duty Rock Boom and Arm's Enlarged Cylinder Can Bear Huge Stress

Kaiping Zhonghe Machinery's excavator short heavy-duty rock boom and arm are known for their remarkable versatility and strength. Designed specifically for demanding tasks, Kaiping Zhonghe Machinery's excavator shorten boom and arm excels in applications such as tunneling and house foundation work. Excavator tunnel arm / shorten arm's robust construction allows it to handle a variety of challenging materials, making it an essential tool for construction professionals who require reliability and efficiency in their projects.

One of the standout features of the excavator tunnel arm boom is its enlarged cylinder, which is engineered to withstand significant stress. Customizable excavator tunnel arm's enhancement not only increases the overall lifting capacity but also improves operational performance in tough conditions. The combination of heavy-duty materials and innovative design ensures that this equipment can tackle even the most rigorous excavation tasks, providing operators with the confidence they need to complete their jobs effectively and safely.