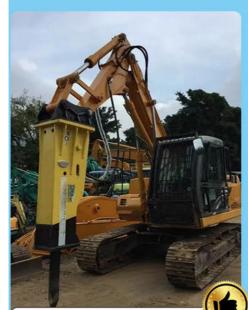

#### **Product Description**

Excavator Shorten Heavy Duty Rock Boom and Arm's Enlarged Cylinder Can Bear Huge Stress

Kaiping Zhonghe Machinery's excavator short heavy-duty rock boom and arm are known for their remarkable versatility and strength. Designed specifically for demanding tasks, Kaiping Zhonghe Machinery's excavator shorten boom and arm excels in applications such as tunneling and house foundation work. Excavator tunnel arm / shorten arm's robust construction allows it to handle a variety of challenging materials, making it an essential tool for construction professionals who require reliability and efficiency in their projects.

One of the standout features of the excavator tunnel arm boom is its enlarged cylinder, which is engineered to withstand significant stress. Customizable excavator tunnel arm's enhancement not only increases the overall lifting capacity but also improves operational performance in tough conditions. The combination of heavy-duty materials and innovative design ensures that this equipment can tackle even the most rigorous excavation tasks, providing operators with the confidence they need to complete their jobs effectively and safely.