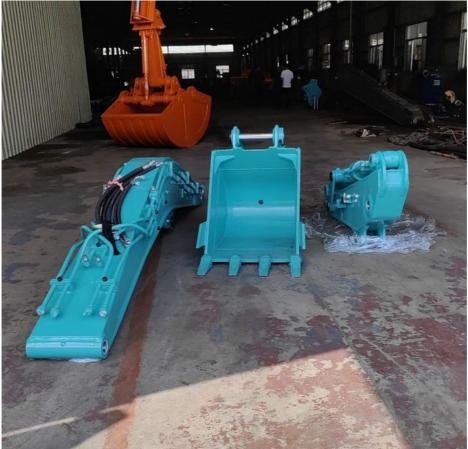

Established in 2018, Kaiping Zhonghe Machinery is a combination of manufacturing and trading. Our products, including excavator long reach booms, demolition arms, 2-3 sections telescopic arms, tunnel arms, standard/rock buckets, grapples, and rippers, have been selling well in more than 40 countries and areas.