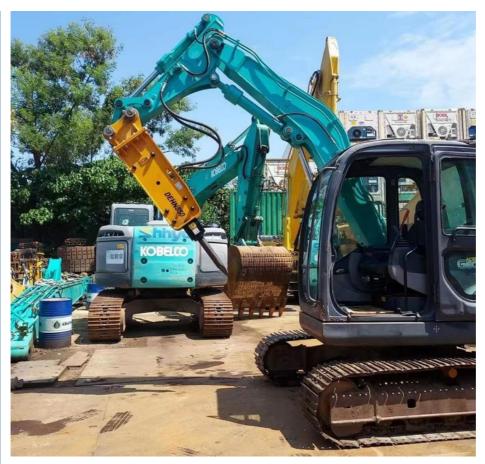

#### **Product Description**

Excavator Shorten Heavy Duty Rock Boom and Arm's Enlarged Cylinder Can Bear Huge Stress

Kaiping Zhonghe Machinery's excavator short heavy-duty rock boom and arm are known for their remarkable versatility and strength. Designed specifically for demanding tasks, Kaiping Zhonghe Machinery's excavator shorten boom and arm excels in applications such as tunneling and house foundation work. Excavator tunnel arm / shorten arm's robust construction allows it to handle a variety of challenging materials, making it an essential tool for construction professionals who require reliability and efficiency in their projects.

One of the standout features of the excavator tunnel arm boom is its enlarged cylinder, which is engineered to withstand significant stress. Customizable excavator tunnel arm's enhancement not only increases the overall lifting capacity but also improves operational performance in tough conditions. The combination of heavy-duty materials and innovative design ensures that this equipment can tackle even the most rigorous excavation tasks, providing operators with the confidence they need to complete their jobs effectively and safely.