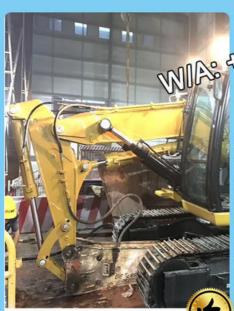

#### **Product Description**

Excavator Shorten Heavy Duty Rock Boom and Arm's Enlarged Cylinder Can Bear Huge Stress

Kaiping Zhonghe Machinery's excavator short heavy-duty rock boom and arm are known for their remarkable versatility and strength. Designed specifically for demanding tasks, Kaiping Zhonghe Machinery's excavator shorten boom and arm excels in applications such as tunneling and house foundation work. Excavator tunnel arm / shorten arm's robust construction allows it to handle a variety of challenging materials, making it an essential tool for construction professionals who require reliability and efficiency in their projects.

One of the standout features of the excavator tunnel arm boom is its enlarged cylinder, which is engineered to withstand significant stress. Customizable excavator tunnel arm's enhancement not only increases the overall lifting capacity but also improves operational performance in tough conditions. The combination of heavy-duty materials and innovative design ensures that this equipment can tackle even the most rigorous excavation tasks, providing operators with the confidence they need to complete their jobs effectively and safely.