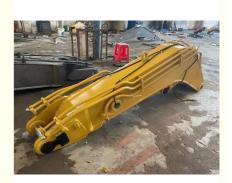

#### **Product Description**

Excavator Shorten Heavy Duty Rock Boom and Arm's Enlarged Cylinder Can Bear Huge Stress

Kaiping Zhonghe Machinery's excavator short heavy-duty rock boom and arm are known for their remarkable versatility and strength. Designed specifically for demanding tasks, Kaiping Zhonghe Machinery's excavator shorten boom and arm excels in applications such as tunneling and house foundation work. Excavator tunnel arm / shorten arm's robust construction allows it to handle a variety of challenging materials, making it an essential tool for construction professionals who require reliability and efficiency in their projects.

One of the standout features of the excavator tunnel arm boom is its enlarged cylinder, which is engineered to withstand significant stress. Customizable excavator tunnel arm's enhancement not only increases the overall lifting capacity but also improves operational performance in tough conditions. The combination of heavy-duty materials and innovative design ensures that this equipment can tackle even the most rigorous excavation tasks, providing operators with the confidence they need to complete their jobs effectively and safely.