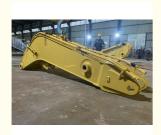

#### **Product Description**

Excavator Shorten Heavy Duty Rock Boom and Arm's Enlarged Cylinder Can Bear Huge Stress

Kaiping Zhonghe Machinery's excavator short heavy-duty rock boom and arm are known for their remarkable versatility and strength. Designed specifically for demanding tasks, Kaiping Zhonghe Machinery's excavator shorten boom and arm excels in applications such as tunneling and house foundation work. Excavator tunnel arm / shorten arm's robust construction allows it to handle a variety of challenging materials, making it an essential tool for construction professionals who require reliability and efficiency in their projects.

One of the standout features of the excavator tunnel arm boom is its enlarged cylinder, which is engineered to withstand significant stress. Customizable excavator tunnel arm's enhancement not only increases the overall lifting capacity but also improves operational performance in tough conditions. The combination of heavy-duty materials and innovative design ensures that this equipment can tackle even the most rigorous excavation tasks, providing operators with the confidence they need to complete their jobs effectively and safely.