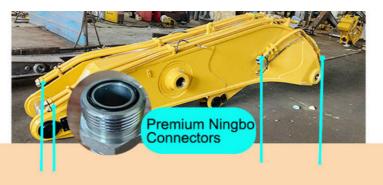

**Product Details** 

Point 1

Multi-layer welding

Point 3
Compact design suitable for working conditions

Point 2

Double plate reinforcement in the stress position

Precision steel pipe

Multi-layer welding of pipe connectors to reduce the risk of oil leakage