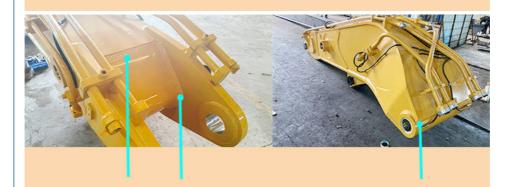

**Product Details** 

Point 1

Multi-layer welding

Point 3
Compact design suitable for working conditions

Point 2

Double plate reinforcement in the stress position

Precision steel pipe

Multi-layer welding of pipe connectors to reduce the risk of oil leakage