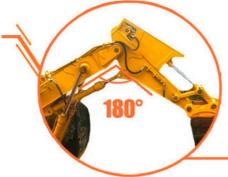

# **High effectiveness**

- 1.On the same machine, tunnel arm can obtain greater lifting capacity than standard arm.
- 2. Opening angle between boom and arm can reach 180 degrees