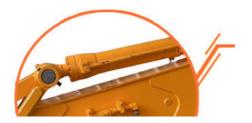

### **Robust structure**

- The upper and lower cover plates are thicker.
   The arm is filled with iron sand to

## **Long service life**

- 1. Cylinder protective cover design
- Q355B material, high-quality accessories, full weld, reinforced stress position, etc.