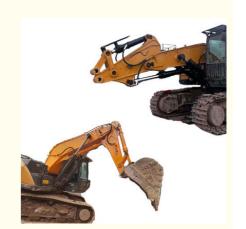

#### **Shortened Boom and Arm for Heavy-Duty Excavators**

Kaiping Zhonghe Machinery offers a specialized shortened boom and arm for heavy-duty excavators, specifically designed for challenging tasks such as digging through tough sand and soil in confined areas like basements and tunnels. Excavator tunnel arm for sale's configuration enhances maneuverability, making it ideal for projects with limited space, while maintaining the power needed for heavy-duty operations.

The excavator shorten heavy duty rock boom and arm features a more compact design compared to standard options, allowing for the use of larger buckets and breakers. Both the boom and arm are reinforced for added strength, and the oil cylinders have been enlarged to boost the excavator's overall power and efficiency. A complete set pf excavator tunnel boom includes a large boom, a small arm, a stick cylinder, a bucket cylinder, six pins, a breaker pipeline set, high-pressure hoses, two valves, and various additional accessories, ensuring that operators have everything they need for optimal performance.