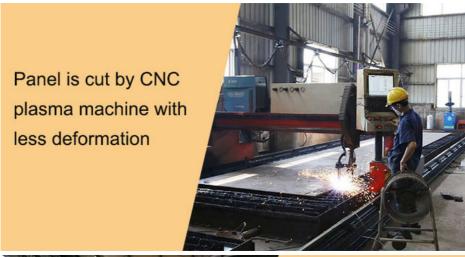

### **Pivot end**

HD Boom with pivot end reinforcement Single piece design & thicker steel plates

Beveling Machine
Every board will be
beveled before being
welded which enhances
the weld bead

Large floor-standing double-sided boring machine Higher accuracy