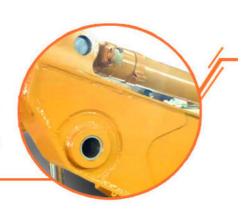

### **Pivot end**

HD Boom with pivot end reinforcement Single piece design & thicker steel plates

Beveling Machine
Every board will be
beveled before being
welded which enhances
the weld bead

Large floor-standing double-sided boring machine Higher accuracy