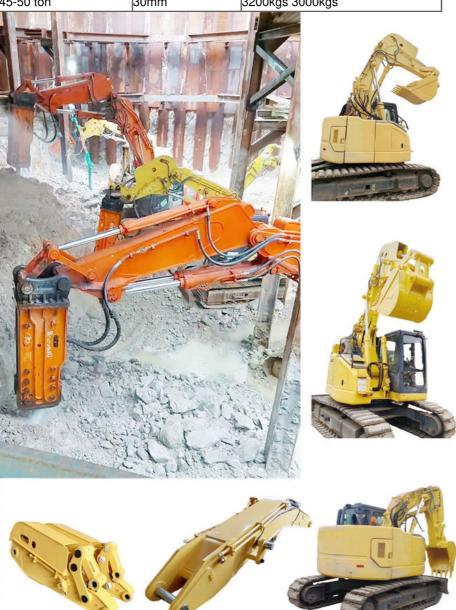

Welcome to send your excavator model to us for double check, model drawing will be sent soon.

Whatsapp: +86 13822325403

| Excavator Model ( ton) | Plate Thickness<br>(mm) | Weight (kgs)    |
|------------------------|-------------------------|-----------------|
| 6-8 ton                | 10mm                    | 590kgs 380kgs   |
| 10-15 ton              | 14mm                    | 1130kgs 900kgs  |
| 20-24 ton              | 16mm                    | 1300kgs 1050kgs |
| 30-36 ton              | 25mm                    | 2900kgs 2600kgs |
| 45-50 ton              | 30mm                    | 3200kgs 3000kgs |

Detail introduction of tunnel arm and boom for excavator: