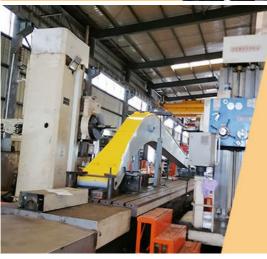

### **Pivot end**

HD Boom with pivot end reinforcement Single piece design & thicker steel plates

Beveling Machine
Every board will be
beveled before being
welded which enhances
the weld bead

Large floor-standing double-sided boring machine Higher accuracy