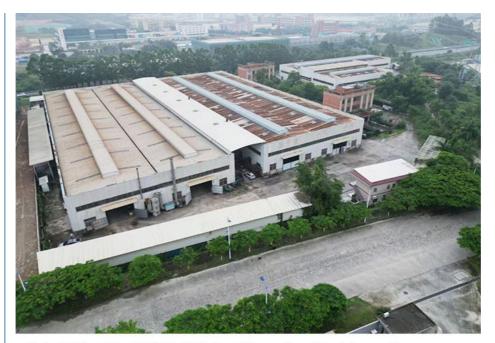

More about Factory Show:

Established in 2018, Kaiping Zhonghe Machinery is a combination of manufacturing and trading. Our products, including excavator long reach booms, demolition arms, 2-3 sections telescopic arms, tunnel arms, standard/rock buckets, grapples, and rippers, have been selling well in more than 40 countries and areas.

We are located in Guangdong Province, China. A 18000  $\rm m^2$  50 welding workers with over 7 years experience, 30 senior designers, and a high-tech R&D team(10+ years on customization, 100+ technical patents), strict production system (6+ years quality control and cost control) and warm-hearted service team. Our annual output of various types of excavator boom arms can reach up to 600 sets.