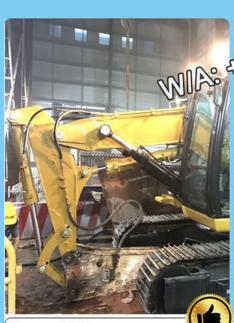

#### **Shortened Boom and Arm for Heavy-Duty Excavators**

Kaiping Zhonghe Machinery offers a specialized shortened boom and arm for heavy-duty excavators, specifically designed for challenging tasks such as digging through tough sand and soil in confined areas like basements and tunnels. Excavator tunnel arm for sale's configuration enhances maneuverability, making it ideal for projects with limited space, while maintaining the power needed for heavy-duty operations.

The excavator shorten heavy duty rock boom and arm features a more compact design compared to standard options, allowing for the use of larger buckets and breakers. Both the boom and arm are reinforced for added strength, and the oil cylinders have been enlarged to boost the excavator's overall power and efficiency. A complete set pf excavator tunnel boom includes a large boom, a small arm, a stick cylinder, a bucket cylinder, six pins, a breaker pipeline set, high-pressure hoses, two valves, and various additional accessories, ensuring that operators have everything they need for optimal performance.