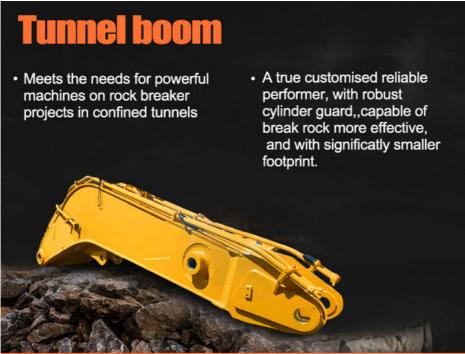

Detail introduction of tunnel arm and boom for excavator:

# **High effectiveness**

- 1.On the same machine, tunnel arm can obtain greater lifting capacity than standard arm.
- 2. Opening angle between boom and arm can reach 180 degrees