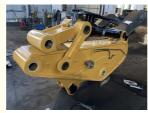

The excavator shorten heavy duty rock boom and arm features a more compact design compared to standard options, allowing for the use of larger buckets and breakers. Both the boom and arm are reinforced for added strength, and the oil cylinders have been enlarged to boost the excavator's overall power and efficiency. A complete set pf excavator tunnel boom includes a large boom, a small arm, a stick cylinder, a bucket cylinder, six pins, a breaker pipeline set, high-pressure hoses, two valves, and various additional accessories, ensuring that operators have everything they need for optimal performance.