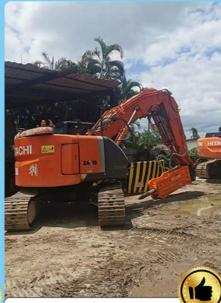

#### **Shortened Boom and Arm for Heavy-Duty Excavators**

Kaiping Zhonghe Machinery offers a specialized shortened boom and arm for heavy-duty excavators, specifically designed for challenging tasks such as digging through tough sand and soil in confined areas like basements and tunnels. Excavator tunnel arm for sale's configuration enhances maneuverability, making it ideal for projects with limited space, while maintaining the power needed for heavy-duty operations.

The excavator shorten heavy duty rock boom and arm features a more compact design compared to standard options, allowing for the use of larger buckets and breakers. Both the boom and arm are reinforced for added strength, and the oil cylinders have been enlarged to boost the excavator's overall power and efficiency. A complete set pf excavator tunnel boom includes a large boom, a small arm, a stick cylinder, a bucket cylinder, six pins, a breaker pipeline set, high-pressure hoses, two valves, and various additional accessories, ensuring that operators have everything they need for optimal performance.