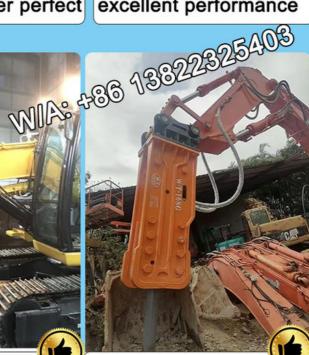

#### **Shortened Boom and Arm for Heavy-Duty Excavators**

Kaiping Zhonghe Machinery offers a specialized shortened boom and arm for heavy-duty excavators, specifically designed for challenging tasks such as digging through tough sand and soil in confined areas like basements and tunnels. Excavator tunnel arm for sale's configuration enhances maneuverability, making it ideal for projects with limited space, while maintaining the power needed for heavy-duty operations.

The excavator shorten heavy duty rock boom and arm features a more compact design compared to standard options, allowing for the use of larger buckets and breakers. Both the boom and arm are reinforced for added strength, and the oil cylinders have been enlarged to boost the excavator's overall power and efficiency. A complete set pf excavator tunnel boom includes a large boom, a small arm, a stick cylinder, a bucket cylinder, six pins, a breaker pipeline set, high-pressure hoses, two valves, and various additional accessories, ensuring that operators have everything they need for optimal performance.

# Feedback from Clients

from Shonn: very good tunnel boom. equip my breaker perfect

from Tonny: the boom is strong. excellent performance

from Mike: safe and high-effective very nice

from Tommy: the boom works very good. strong