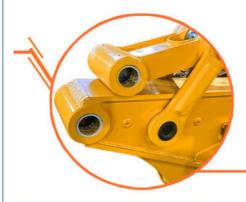

# **High effectiveness**

- 1.On the same machine, tunnel arm can obtain greater lifting capacity than standard arm.
- 2. Opening angle between boom and arm can reach 180 degrees