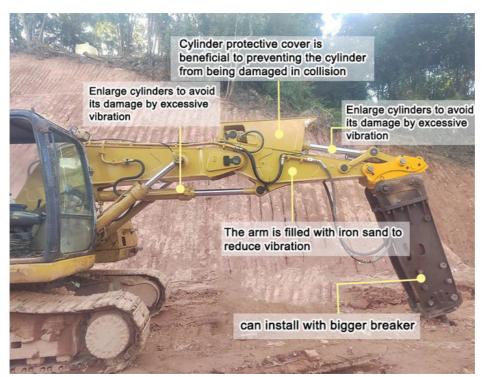

### **Robust structure**

- The upper and lower cover plates are thicker.
   The arm is filled with iron sand to

# **Avoid oil leakage**

- Stop valves prevent oil leakage when replacing breaker by bucket.
- Multi-layer welding for pipe connectors

## **Long service life**

- 1. Cylinder protective cover design
- Q355B material, high-quality accessories, full weld, reinforced stress position, etc.