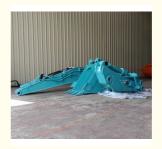

#### **Shortened Boom and Arm for Heavy-Duty Excavators**

Kaiping Zhonghe Machinery offers a specialized shortened boom and arm for heavy-duty excavators, specifically designed for challenging tasks such as digging through tough sand and soil in confined areas like basements and tunnels. Excavator tunnel arm for sale's configuration enhances maneuverability, making it ideal for projects with limited space, while maintaining the power needed for heavy-duty operations.

The excavator shorten heavy duty rock boom and arm features a more compact design compared to standard options, allowing for the use of larger buckets and breakers. Both the boom and arm are reinforced for added strength, and the oil cylinders have been enlarged to boost the excavator's overall power and efficiency. A complete set pf excavator tunnel boom includes a large boom, a small arm, a stick cylinder, a bucket cylinder, six pins, a breaker pipeline set, high-pressure hoses, two valves, and various additional accessories, ensuring that operators have everything they need for optimal performance.