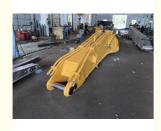

The excavator shorten heavy duty rock boom and arm features a more compact design compared to standard options, allowing for the use of larger buckets and breakers. Both the boom and arm are reinforced for added strength, and the oil cylinders have been enlarged to boost the excavator's overall power and efficiency. A complete set pf excavator tunnel boom includes a large boom, a small arm, a stick cylinder, a bucket cylinder, six pins, a breaker pipeline set, high-pressure hoses, two valves, and various additional accessories, ensuring that operators have everything they need for optimal performance.