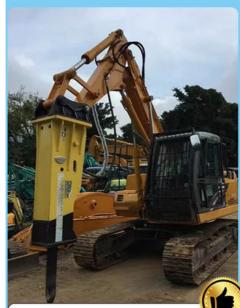

#### **Shortened Boom and Arm for Heavy-Duty Excavators**

Kaiping Zhonghe Machinery offers a specialized shortened boom and arm for heavy-duty excavators, specifically designed for challenging tasks such as digging through tough sand and soil in confined areas like basements and tunnels. Excavator tunnel arm for sale's configuration enhances maneuverability, making it ideal for projects with limited space, while maintaining the power needed for heavy-duty operations.

The excavator shorten heavy duty rock boom and arm features a more compact design compared to standard options, allowing for the use of larger buckets and breakers. Both the boom and arm are reinforced for added strength, and the oil cylinders have been enlarged to boost the excavator's overall power and efficiency. A complete set pf excavator tunnel boom includes a large boom, a small arm, a stick cylinder, a bucket cylinder, six pins, a breaker pipeline set, high-pressure hoses, two valves, and various additional accessories, ensuring that operators have everything they need for optimal performance.