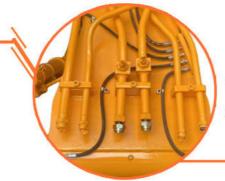

# **Avoid oil leakage**

- Stop valves prevent oil leakage when replacing breaker by bucket.
- Multi-layer welding for pipe connectors