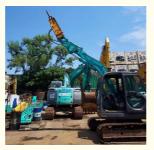

### More Images

Kaiping Zhonghe Machinery's Excavator Tunnel Arm for Sale with Strengthened Material

#### Introduction of Kaiping Zhonghe Machinery's customizable excavator tunnel arm:

Kaiping Zhonghe Machinery's excavator tunnel arm for sale is a highly sought-after product on the market. Crafted from strengthened steel, specifically Shaogang Q355B, tunnel arm excavator is designed for durability and resilience. Shorten heavy duty excavator rock boom and arm's superior welding techniques ensure that it can withstand the rigors of heavy use in demanding environments. This combination of high-quality materials and expert craftsmanship gives the excavator shorten arm an extended service life, making it a smart investment for construction and excavation projects. The popularity of the excavator tunnel boom is a testament to its performance and reliability. Users appreciate its robust construction, which not only enhances productivity but also minimizes downtime due to equipment failure. Tunnel arm and boom for excavator is ideal for various applications, including tunneling and earthmoving, where strength and efficiency are paramount. With Kaiping Zhonghe Machinery's commitment to quality, customers can trust that they are purchasing a top-tier product that meets industry standards and exceeds expectations.