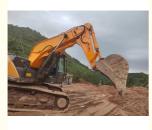

### More Images

Kaiping Zhonghe Machinery's Excavator Tunnel Arm for Sale with Strengthened Material

#### Introduction of Kaiping Zhonghe Machinery's customizable excavator tunnel arm:

Kaiping Zhonghe Machinery's excavator tunnel arm for sale is a highly sought-after product on the market. Crafted from strengthened steel, specifically Shaogang Q355B, tunnel arm excavator is designed for durability and resilience. Shorten heavy duty excavator rock boom and arm's superior welding techniques ensure that it can withstand the rigors of heavy use in demanding environments. This combination of high-quality materials and expert craftsmanship gives the excavator shorten arm an extended service life, making it a smart investment for construction and excavation projects. The popularity of the excavator tunnel boom is a testament to its performance and reliability. Users appreciate its robust construction, which not only enhances productivity but also minimizes downtime due to equipment failure. Tunnel arm and boom for excavator is ideal for various applications, including tunneling and earthmoving, where strength and efficiency are paramount. With Kaiping Zhonghe Machinery's commitment to quality, customers can trust that they are purchasing a top-tier product that meets industry standards and exceeds expectations.