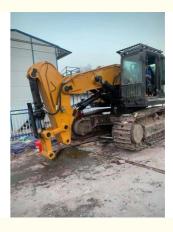

### More Images

Kaiping Zhonghe Machinery's Excavator Tunnel Arm for Sale with Strengthened Material

#### Introduction of Kaiping Zhonghe Machinery's customizable excavator tunnel arm:

Kaiping Zhonghe Machinery's excavator tunnel arm for sale is a highly sought-after product on the market. Crafted from strengthened steel, specifically Shaogang Q355B, tunnel arm excavator is designed for durability and resilience. Shorten heavy duty excavator rock boom and arm's superior welding techniques ensure that it can withstand the rigors of heavy use in demanding environments. This combination of high-quality materials and expert craftsmanship gives the excavator shorten arm an extended service life, making it a smart investment for construction and excavation projects. The popularity of the excavator tunnel boom is a testament to its performance and reliability. Users appreciate its robust construction, which not only enhances productivity but also minimizes downtime due to equipment failure. Tunnel arm and boom for excavator is ideal for various applications, including tunneling and earthmoving, where strength and efficiency are paramount. With Kaiping Zhonghe Machinery's commitment to quality, customers can trust that they are purchasing a top-tier product that meets industry standards and exceeds expectations.