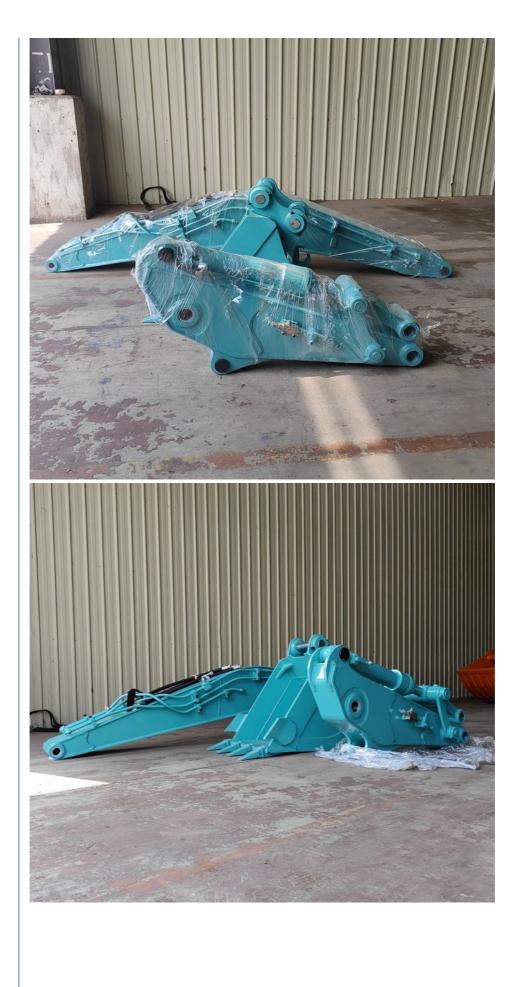

### More Images

Kaiping Zhonghe Machinery's Excavator Tunnel Arm for Sale with Strengthened Material

#### Introduction of Kaiping Zhonghe Machinery's customizable excavator tunnel arm:

Kaiping Zhonghe Machinery's excavator tunnel arm for sale is a highly sought-after product on the market. Crafted from strengthened steel, specifically Shaogang Q355B, tunnel arm excavator is designed for durability and resilience. Shorten heavy duty excavator rock boom and arm's superior welding techniques ensure that it can withstand the rigors of heavy use in demanding environments. This combination of high-quality materials and expert craftsmanship gives the excavator shorten arm an extended service life, making it a smart investment for construction and excavation projects. The popularity of the excavator tunnel boom is a testament to its performance and reliability. Users appreciate its robust construction, which not only enhances productivity but also minimizes downtime due to equipment failure. Tunnel arm and boom for excavator is ideal for various applications, including tunneling and earthmoving, where strength and efficiency are paramount. With Kaiping Zhonghe Machinery's commitment to quality, customers can trust that they are purchasing a top-tier product that meets industry standards and exceeds expectations.