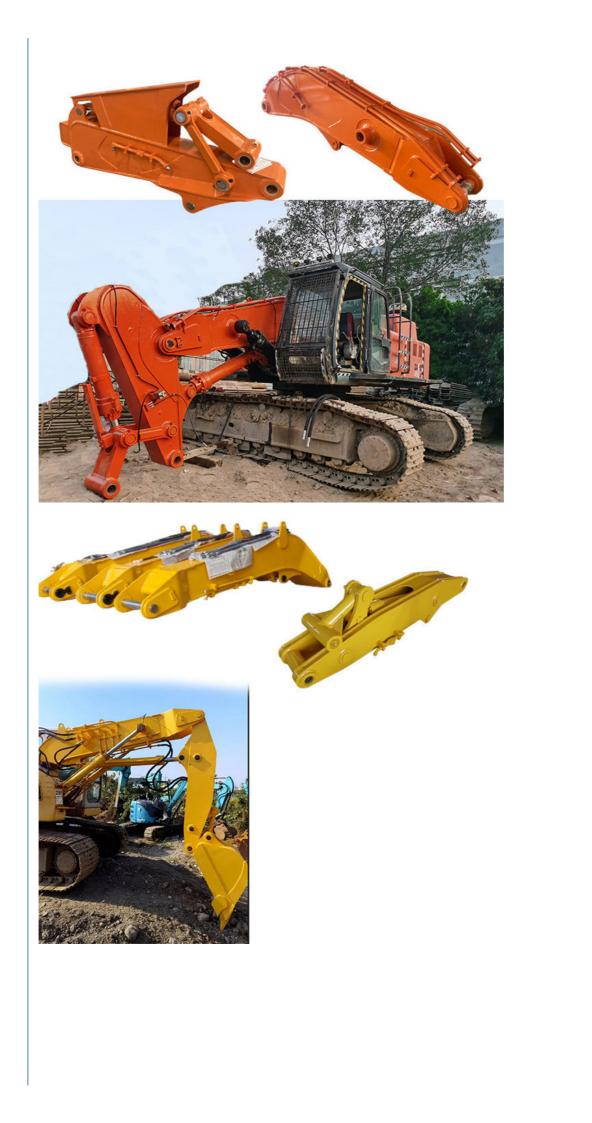

### More Images

Kaiping Zhonghe Machinery's Excavator Tunnel Arm for Sale with Strengthened Material

#### Introduction of Kaiping Zhonghe Machinery's customizable excavator tunnel arm:

Kaiping Zhonghe Machinery's excavator tunnel arm for sale is a highly sought-after product on the market. Crafted from strengthened steel, specifically Shaogang Q355B, tunnel arm excavator is designed for durability and resilience. Shorten heavy duty excavator rock boom and arm's superior welding techniques ensure that it can withstand the rigors of heavy use in demanding environments. This combination of high-quality materials and expert craftsmanship gives the excavator shorten arm an extended service life, making it a smart investment for construction and excavation projects. The popularity of the excavator tunnel boom is a testament to its performance and reliability. Users appreciate its robust construction, which not only enhances productivity but also minimizes downtime due to equipment failure. Tunnel arm and boom for excavator is ideal for various applications, including tunneling and earthmoving, where strength and efficiency are paramount. With Kaiping Zhonghe Machinery's commitment to quality, customers can trust that they are purchasing a top-tier product that meets industry standards and exceeds expectations.