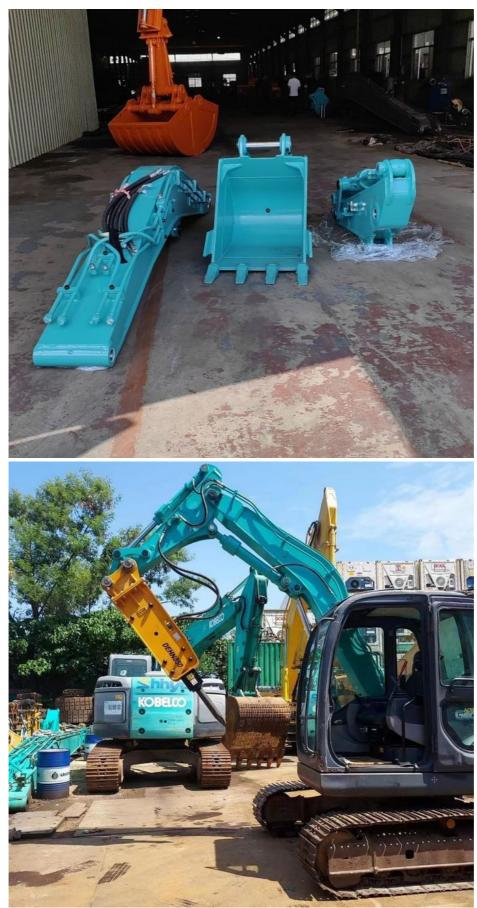

### More Images

Kaiping Zhonghe Machinery's Excavator Tunnel Arm for Sale with Strengthened Material

#### Introduction of Kaiping Zhonghe Machinery's customizable excavator tunnel arm:

Kaiping Zhonghe Machinery's excavator tunnel arm for sale is a highly sought-after product on the market. Crafted from strengthened steel, specifically Shaogang Q355B, tunnel arm excavator is designed for durability and resilience. Shorten heavy duty excavator rock boom and arm's superior welding techniques ensure that it can withstand the rigors of heavy use in demanding environments. This combination of high-quality materials and expert craftsmanship gives the excavator shorten arm an extended service life, making it a smart investment for construction and excavation projects. The popularity of the excavator tunnel boom is a testament to its performance and reliability. Users appreciate its robust construction, which not only enhances productivity but also minimizes downtime due to equipment failure. Tunnel arm and boom for excavator is ideal for various applications, including tunneling and earthmoving, where strength and efficiency are paramount. With Kaiping Zhonghe Machinery's commitment to quality, customers can trust that they are purchasing a top-tier product that meets industry standards and exceeds expectations.