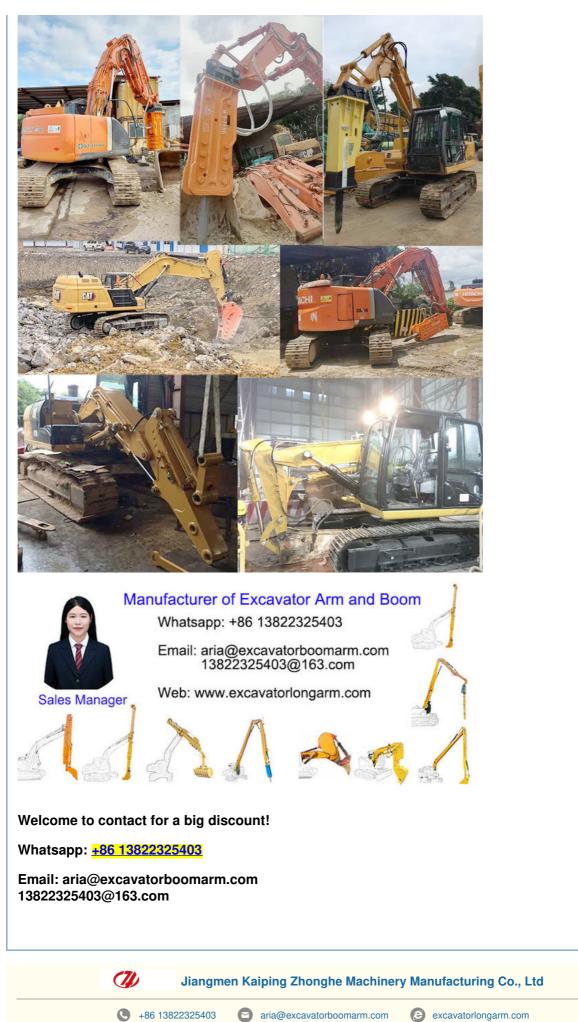

### More Images

Kaiping Zhonghe Machinery's Excavator Tunnel Arm for Sale with Strengthened Material

#### Specs of one set of shorten heavy duty excavator rock boom and arm:

Welcome to send your excavator model to Aria for double check: Whatsapp +86 13822325403

Feedback of excavator shorten heavy duty rock boom and arm from clients: