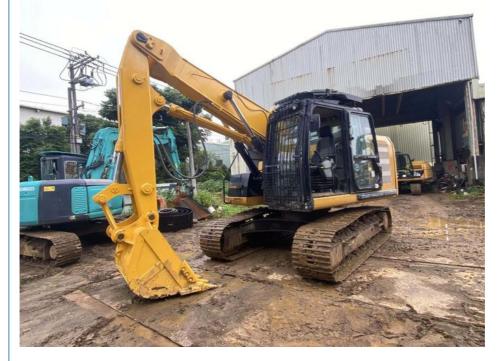

### More Images

Kaiping Zhonghe Machinery's Excavator Tunnel Arm for Sale with Strengthened Material

#### Introduction of Kaiping Zhonghe Machinery's customizable excavator tunnel arm:

Kaiping Zhonghe Machinery's excavator tunnel arm for sale is a highly sought-after product on the market. Crafted from strengthened steel, specifically Shaogang Q355B, tunnel arm excavator is designed for durability and resilience. Shorten heavy duty excavator rock boom and arm's superior welding techniques ensure that it can withstand the rigors of heavy use in demanding environments. This combination of high-quality materials and expert craftsmanship gives the excavator shorten arm an extended service life, making it a smart investment for construction and excavation projects. The popularity of the excavator tunnel boom is a testament to its performance and reliability. Users appreciate its robust construction, which not only enhances productivity but also minimizes downtime due to equipment failure. Tunnel arm and boom for excavator is ideal for various applications, including tunneling and earthmoving, where strength and efficiency are paramount. With Kaiping Zhonghe Machinery's commitment to quality, customers can trust that they are purchasing a top-tier product that meets industry standards and exceeds expectations.