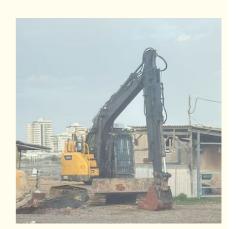

# Enhanced Excavator Telescopic Arm With Standard Bucket For Digging Soil

### **Product Description**

Kaiping Zhonghe Machinery's Excavator Telescopic Arm with Better Welding with Lower Fail Rate

Kaiping Zhonghe Machinery's excavator telescopic arm is engineered to be premium, reflecting a commitment to superior quality and performance. Every detail, from the initial design to the final assembly, is carefully considered to ensure exceptional durability and reliability. This dedication to excellence results in a excavator telescopic arm that exceeds expectations and delivers unmatched value to construction professionals.