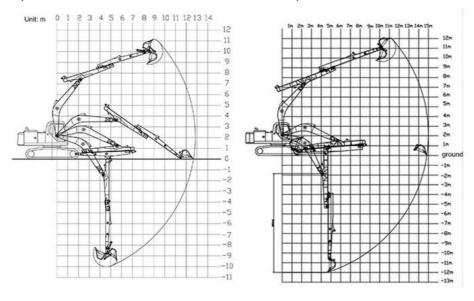

## **Product Specification**

• Features: Telescopic

Key Word: Excavator Sliding Arm Excavator Telescopic

Arm

Working Effiency: High Effective
Suitable Excavators: All Brands
Length(m): 12M 16M

Working Conditions: Digging Sand Soil Silt Gravel

### **Product Description**

Kaiping Zhonghe Machinery's Excavator Telescopic Arm with Better Welding with Lower Fail Rate

Kaiping Zhonghe Machinery's excavator telescopic arm is engineered to be premium, reflecting a commitment to superior quality and performance. Every detail, from the initial design to the final assembly, is carefully considered to ensure exceptional durability and reliability. This dedication to excellence results in a excavator telescopic arm that exceeds expectations and delivers unmatched value to construction professionals.